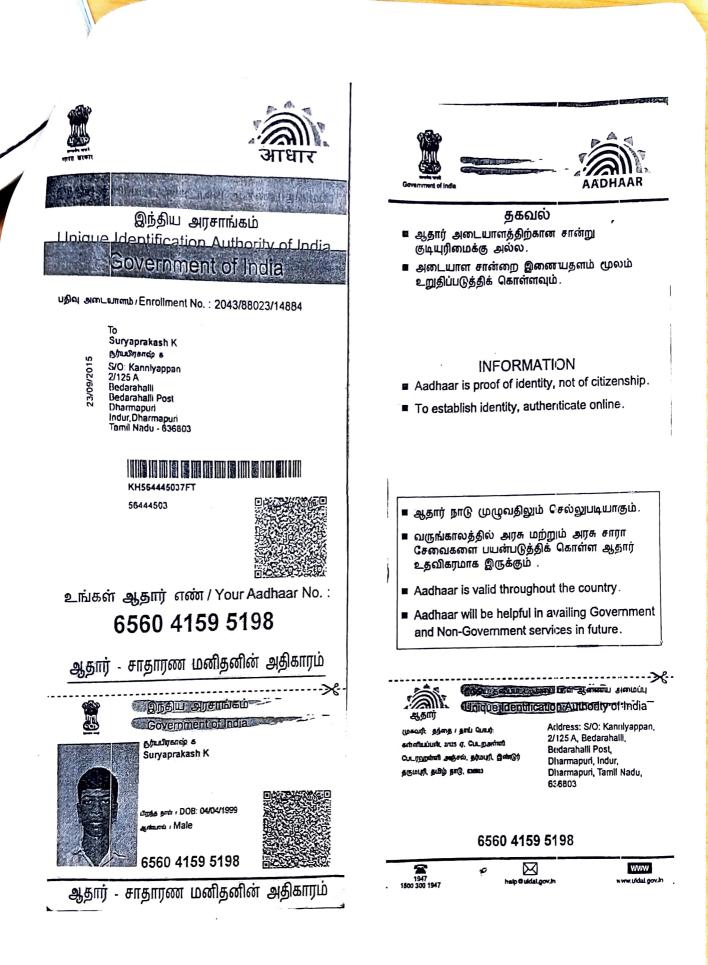

விவரம் பின்வருமாறு:

| S.<br>No | Reg No                          | Folio No                | Correction found | To be Corrected as |
|----------|---------------------------------|-------------------------|------------------|--------------------|
| 1        | K.<br>SURYAPRAKASH<br>16UCH3133 | S. No: No.2KQ<br>020957 | K. சூரியபிரகாஷ்  | K. சூர்யபிரகாஷ்    |