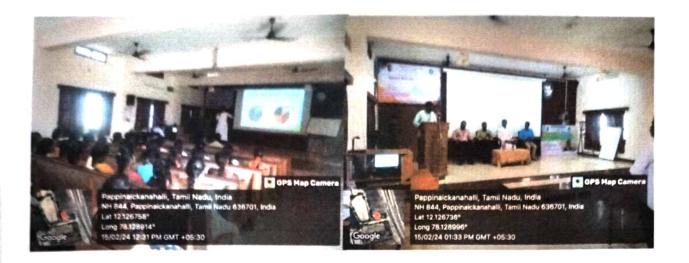

## PERFORMANCE FOR PROGRAMMES ACADEMIC YEAR (2023-2024)

| DEPARTMENT NAME                                  | COMMERCE                                     |
|--------------------------------------------------|----------------------------------------------|
| DATE                                             | 13.12.2023                                   |
| VENUE/PLATFORM                                   | SACRED HEART COLLEGE, TIRUPATTUR.            |
| EVENT(WORKSHOP/SEMINAR/<br>CONFERENCE/SYMPOSIUM) | ONE DAY WORKSHOP                             |
| TOPIC                                            | TAX FILING PROCEDURES AND PRACTICES IN INDIA |
| RESOURCE PERSON                                  | CA. P. MANIKANDAN CA. C. RAMYA               |
| NO OF PARTICPANTS /<br>BENEFICIARIES             | 10                                           |

## BRIEF REPORT:

THE PROGRAM WAS CONDUCTED IN SACRED HEART COLLEGE,
TIRUPATTUR. THE TECHNICAL SESSIONS WAS HANDLED BY CA. P.
MANIKANDAN, CA. C. RAMYA. THE PROCEEDINGS OF THE WORKSHOP
FOR TAX FILING PROCEDURES AND PRACTICES IN INDIA.

## **CIRCULAR**

Date: 12/12/2023

The Department of Commerce had organized a One day Workshop on 13<sup>th</sup> December 2023. The theme of the Workshop is Tax filing Procedures and Practices in India. The Workshop was inaugurated by Rev. Dr. D. Maria Antony Raj SDB Principal and Felicitation by Rev. Dr. Praveen Peter SDB Chief Patron and Head Dr. K.A. Maria John Joseph, Department of Commerce, Secred Heart College, Tirupattur.CA. P.Manikandan, CA. C.Ramya Workshop convener had delivered the welcome address. There were two technical sessions in the workshop. The technical sessions was handled by CA. P.Manikandan, CA. C.Ramya. The proceedings of the workshop for Tax filing Procedures and Practices in India.