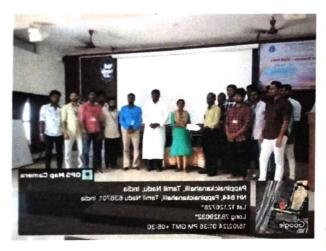

## PERFORMANCE FOR PROGRAMMES ACADEMIC YEAR (2023-2024)

| DEPARTMENT NAME                                  | COMMERCE                                     |
|--------------------------------------------------|----------------------------------------------|
| DATE                                             | 13.12.2023                                   |
| VENUE/PLATFORM                                   | SACRED HEART COLLEGE, TIRUPATTUR.            |
| EVENT(WORKSHOP/SEMINAR/<br>CONFERENCE/SYMPOSIUM) | ONE DAY WORKSHOP                             |
| TOPIC                                            | TAX FILING PROCEDURES AND PRACTICES IN INDIA |
| RESOURCE PERSON                                  | CA. P. MANIKANDAN CA. C. RAMYA               |
| NO OF PARTICPANTS /<br>BENEFICIARIES             | 10                                           |

## BRIEF REPORT:

THE PROGRAM WAS CONDUCTED IN SACRED HEART COLLEGE,
TIRUPATTUR. THE TECHNICAL SESSIONS WAS HANDLED BY CA. P.
MANIKANDAN, CA. C. RAMYA. THE PROCEEDINGS OF THE WORKSHOP
FOR TAX FILING PROCEDURES AND PRACTICES IN INDIA.

## **CIRCULAR**

Date: 12/12/2023

The Department of Commerce had organized a One day Workshop on 13<sup>th</sup> December 2023. The theme of the Workshop is Tax filing Procedures and Practices in India. The Workshop was inaugurated by Rev. Dr. D. Maria Antony Raj SDB Principal and Felicitation by Rev. Dr. Praveen Peter SDB Chief Patron and Head Dr. K.A. Maria John Joseph, Department of Commerce, Secred Heart College, Tirupattur.CA. P.Manikandan, CA. C.Ramya Workshop convener had delivered the welcome address. There were two technical sessions in the workshop. The technical sessions was handled by CA. P.Manikandan, CA. C.Ramya. The proceedings of the workshop for Tax filing Procedures and Practices in India.