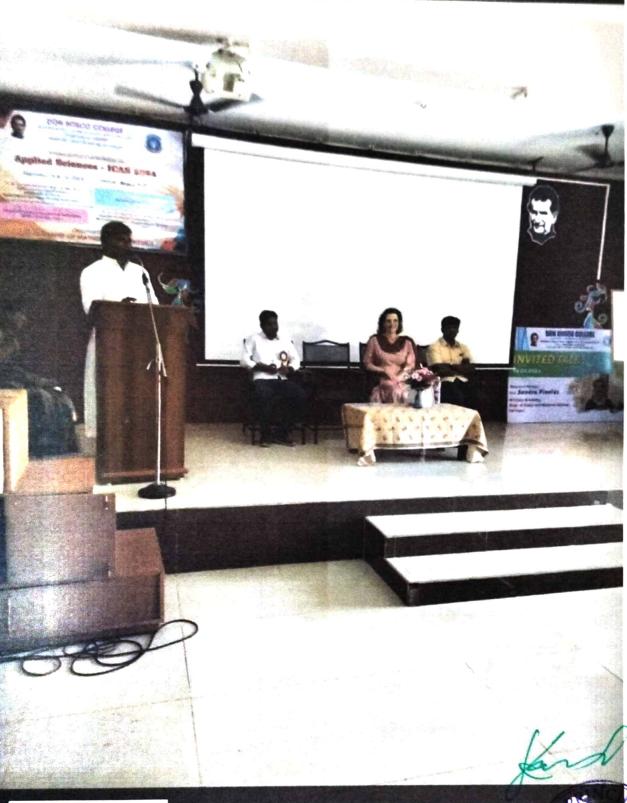

## **SACRED HEART COLLEGE**

(Autonomous)

Tirupattur, Tirupattur District - 635 601 Accredited by NAAC (4<sup>th</sup> Cycle-RAF) with CGPA 3.31 at 'A+' Grade

PG and Research Department of Commerce
SIRC & SICASA of The Institute of Chartered Accountants of India
Jointly Organizes

One Day National Workshop on

"Tax Filing Procedures and Practices in India"

<u>Date</u> 13th December 2023 <u>Venue</u> Kamarajar Arangam