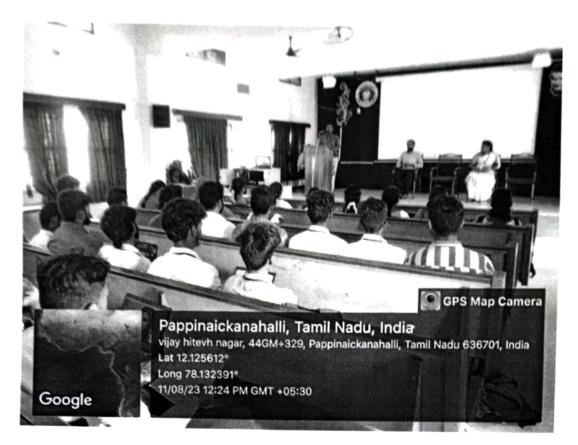

## CIRCULAR

PG & Research Department of computer science organizing one day workshop on "GAME DEVELOPMENT USING PYTHON" to III BCA and III B.Sc(CS) students on 11.08.2023 at 12.00p.m to 1.30 p.m in BOSCO HALL. All students must attend without fail.

## III B.Sc Computer Science and III BCA

The department of computer science organized a one day workshop on 11<sup>th</sup> August 2023. The theme of workshop was "GAME DEVELOPMENT USING PYTHON". The programme started at 12.00 p.m. with an invocation to the almighty through the prayer song. Prof S. Vadamalai, M.Phil., B.Ed., HOD Department of computer Science Address the students and honoured the resource person. Followed by the resource person Mrs.S. Vaideshwari, M.Sc., Asst.Prof in Department of Computer Science handled the session. she gave an overview of python program features, how to download the python application and install into the system.

The students are shared a software by a portable bootstrap file and resources URL link to install and execute the python programs in both command line and IDLE environment. The entire programme was co-ordinate by the class mentors: Mrs. S. Jothi Sheeba, Mr. S. Micheal Bosco Duraisamy and Mrs. K. Nadhiya. The programme came to an end with a format vote of thanks. We would like to express our heartfelt thanks to our beloved HOD Prof.S. Vadamalai for providing this beautiful opportunity to organize this workshop.