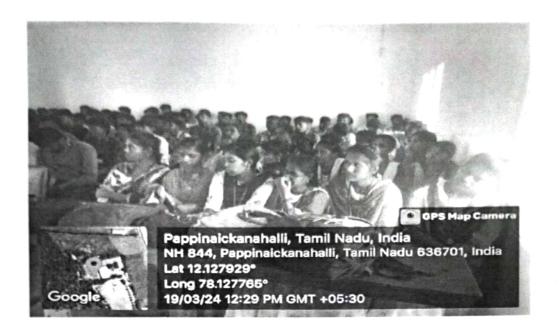

## BRIEF REPORT:

THE PROGRAM WAS CONDUCTED IN SACRED HEART COLLEGE,
TIRUPATTUR. THE TECHNICAL SESSIONS WAS HANDLED BY CA. P.
MANIKANDAN, CA. C. RAMYA. THE PROCEEDINGS OF THE WORKSHOP
FOR TAX FILING PROCEDURES AND PRACTICES IN INDIA.

## **CIRCULAR**

Date: 12/12/2023

The Department of Commerce had organized a One day Workshop on 13<sup>th</sup> December 2023. The theme of the Workshop is Tax filing Procedures and Practices in India. The Workshop was inaugurated by Rev. Dr. D. Maria Antony Raj SDB Principal and Felicitation by Rev. Dr. Praveen Peter SDB Chief Patron and Head Dr. K.A. Maria John Joseph, Department of Commerce, Secred Heart College, Tirupattur.CA. P.Manikandan, CA. C.Ramya Workshop convener had delivered the welcome address. There were two technical sessions in the workshop. The technical sessions was handled by CA. P.Manikandan, CA. C.Ramya. The proceedings of the workshop for Tax filing Procedures and Practices in India.