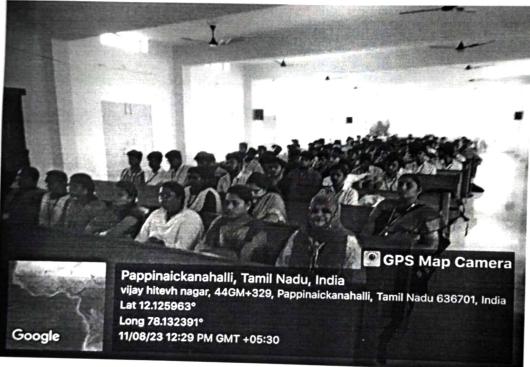

## CIRCULAR

PG & Research Department of computer science organizing one day workshop on "GAME DEVELOPMENT USING PYTHON" to III BCA and III B.Sc(CS) students on 11.08.2023 at 12.00p.m to 1.30 p.m in BOSCO HALL. All students must attend without fail.

## III B.Sc Computer Science and III BCA

The department of computer science organized a one day workshop on 11<sup>th</sup> August 2023. The theme of workshop was "GAME DEVELOPMENT USING PYTHON". The programme started at 12.00 p.m. with an invocation to the almighty through the prayer song. Prof S. Vadamalai, M.Phil., B.Ed., HOD Department of computer Science Address the students and honoured the resource person. Followed by the resource person Mrs.S. Vaideshwari, M.Sc., Asst.Prof in Department of Computer Science handled the session. she gave an overview of python program features, how to download the python application and install into the system.