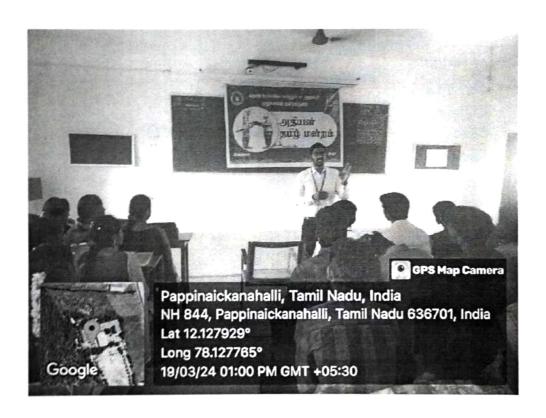

## BRIEF REPORT:

THE PROGRAM WAS CONDUCTED IN SACRED HEART COLLEGE,
TIRUPATTUR. THE TECHNICAL SESSIONS WAS HANDLED BY CA. P.
MANIKANDAN, CA. C. RAMYA. THE PROCEEDINGS OF THE WORKSHOP
FOR TAX FILING PROCEDURES AND PRACTICES IN INDIA.

## **CIRCULAR**

Date: 12/12/2023

The Department of Commerce had organized a One day Workshop on 13<sup>th</sup> December 2023. The theme of the Workshop is Tax filing Procedures and Practices in India. The Workshop was inaugurated by Rev. Dr. D. Maria Antony Raj SDB Principal and Felicitation by Rev. Dr. Praveen Peter SDB Chief Patron and Head Dr. K.A. Maria John Joseph, Department of Commerce, Secred Heart College, Tirupattur.CA. P.Manikandan, CA. C.Ramya Workshop convener had delivered the welcome address. There were two technical sessions in the workshop. The technical sessions was handled by CA. P.Manikandan, CA. C.Ramya. The proceedings of the workshop for Tax filing Procedures and Practices in India.