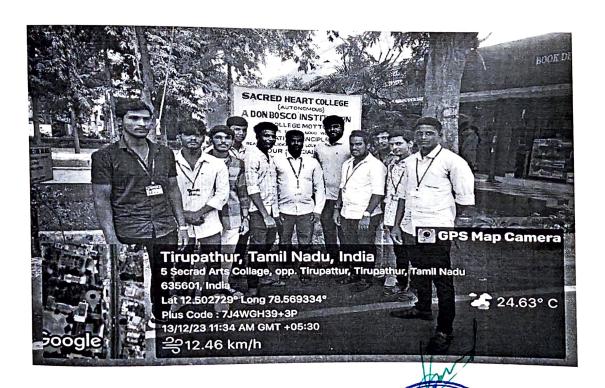

## PERFORMANCE FOR PROGRAMMES ACADEMIC YEAR (2023-2024)

| DEPARTMENT NAME                                  | COMMERCE                                     |
|--------------------------------------------------|----------------------------------------------|
| DATE                                             | 13.12.2023                                   |
| VENUE/PLATFORM                                   | SACRED HEART COLLEGE, TIRUPATTUR.            |
| EVENT(WORKSHOP/SEMINAR/<br>CONFERENCE/SYMPOSIUM) | ONE DAY WORKSHOP                             |
| TOPIC                                            | TAX FILING PROCEDURES AND PRACTICES IN INDIA |
| RESOURCE PERSON                                  | CA. P. MANIKANDAN CA. C. RAMYA               |
| NO OF PARTICPANTS /<br>BENEFICIARIES             | 10                                           |

## BRIEF REPORT:

THE PROGRAM WAS CONDUCTED IN SACRED HEART COLLEGE,
TIRUPATTUR. THE TECHNICAL SESSIONS WAS HANDLED BY CA. P.
MANIKANDAN, CA. C. RAMYA. THE PROCEEDINGS OF THE WORKSHOP
FOR TAX FILING PROCEDURES AND PRACTICES IN INDIA.

## **CIRCULAR**

Date: 12/12/2023

The Department of Commerce had organized a One day Workshop on 13<sup>th</sup> December 2023. The theme of the Workshop is Tax filing Procedures and Practices in India. The Workshop was inaugurated by Rev. Dr. D. Maria Antony Raj SDB Principal and Felicitation by Rev. Dr. Praveen Peter SDB Chief Patron and Head Dr. K.A. Maria John Joseph, Department of Commerce, Secred Heart College, Tirupattur.CA. P.Manikandan, CA. C.Ramya Workshop convener had delivered the welcome address. There were two technical sessions in the workshop. The technical sessions was handled by CA. P.Manikandan, CA. C.Ramya. The proceedings of the workshop for Tax filing Procedures and Practices in India.