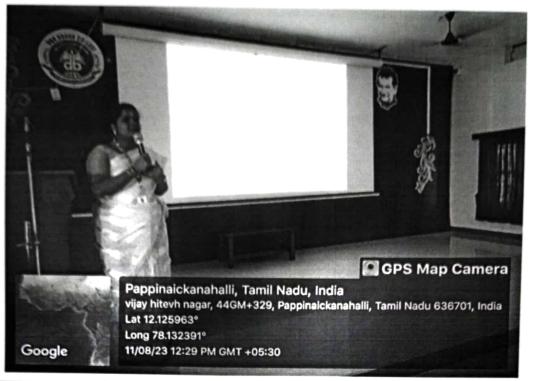

## CIRCULAR

PG & Research Department of computer science organizing one day workshop on "GAME DEVELOPMENT USING PYTHON" to III BCA and III B.Sc(CS) students on 11.08.2023 at 12.00p.m to 1.30 p.m in BOSCO HALL. All students must attend without fail.

## III B.Sc Computer Science and III BCA

The department of computer science organized a one day workshop on 11<sup>th</sup> August 2023. The theme of workshop was "GAME DEVELOPMENT USING PYTHON". The programme started at 12.00 p.m. with an invocation to the almighty through the prayer song. Prof S. Vadamalai, M.Phil., B.Ed., HOD Department of computer Science Address the students and honoured the resource person. Followed by the resource person Mrs.S. Vaideshwari, M.Sc., Asst.Prof in Department of Computer Science handled the session. she gave an overview of python program features, how to download the python application and install into the system.