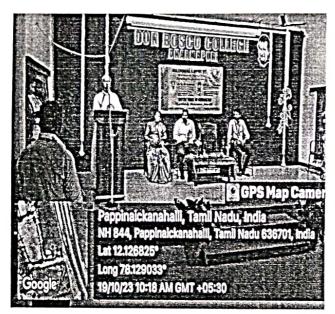

## **CIRCULAR**

Date: 12/12/2023

The Department of Commerce had organized a One day Workshop on 13<sup>th</sup> December 2023. The theme of the Workshop is Tax filing Procedures and Practices in India. The Workshop was inaugurated by Rev. Dr. D. Maria Antony Raj SDB Principal and Felicitation by Rev. Dr. Praveen Peter SDB Chief Patron and Head Dr. K.A. Maria John Joseph, Department of Commerce, Secred Heart College, Tirupattur.CA. P.Manikandan, CA. C.Ramya Workshop convener had delivered the welcome address. There were two technical sessions in the workshop. The technical sessions was handled by CA. P.Manikandan, CA. C.Ramya. The proceedings of the workshop for Tax filing Procedures and Practices in India.

## **SACRED HEART COLLEGE**

(Autonomous)

Tirupattur, Tirupattur District - 635 601 Accredited by NAAC (4<sup>th</sup> Cycle-RAF) with CGPA 3.31 at 'A+' Grade

PG and Research Department of Commerce
SIRC & SICASA of The Institute of Chartered Accountants of India
Jointly Organizes

One Day National Workshop on

"Tax Filing Procedures and Practices in India"

<u>Date</u> 13th December 2023 <u>Venue</u> Kamarajar Arangam