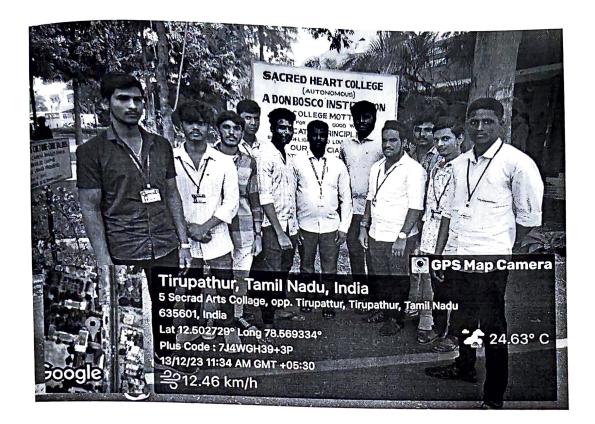

## PERFORMANCE FOR PROGRAMMES ACADEMIC YEAR (2023-2024)

| DEPARTMENT NAME                                  | COMMERCE                                     |
|--------------------------------------------------|----------------------------------------------|
| DATE                                             | 13.12.2023                                   |
| VENUE/PLATFORM                                   | SACRED HEART COLLEGE, TIRUPATTUR.            |
| EVENT(WORKSHOP/SEMINAR/<br>CONFERENCE/SYMPOSIUM) | ONE DAY WORKSHOP                             |
| TOPIC                                            | TAX FILING PROCEDURES AND PRACTICES IN INDIA |
| RESOURCE PERSON                                  | CA. P. MANIKANDAN CA. C. RAMYA               |
| NO OF PARTICPANTS /<br>BENEFICIARIES             | 10                                           |

## BRIEF REPORT:

THE PROGRAM WAS CONDUCTED IN SACRED HEART COLLEGE,
TIRUPATTUR. THE TECHNICAL SESSIONS WAS HANDLED BY CA. P.
MANIKANDAN, CA. C. RAMYA. THE PROCEEDINGS OF THE WORKSHOP
FOR TAX FILING PROCEDURES AND PRACTICES IN INDIA.

## **CIRCULAR**

Date: 12/12/2023

The Department of Commerce had organized a One day Workshop on 13<sup>th</sup> December 2023. The theme of the Workshop is Tax filing Procedures and Practices in India. The Workshop was inaugurated by Rev. Dr. D. Maria Antony Raj SDB Principal and Felicitation by Rev. Dr. Praveen Peter SDB Chief Patron and Head Dr. K.A. Maria John Joseph, Department of Commerce, Secred Heart College, Tirupattur.CA. P.Manikandan, CA. C.Ramya Workshop convener had delivered the welcome address. There were two technical sessions in the workshop. The technical sessions was handled by CA. P.Manikandan, CA. C.Ramya. The proceedings of the workshop for Tax filing Procedures and Practices in India.