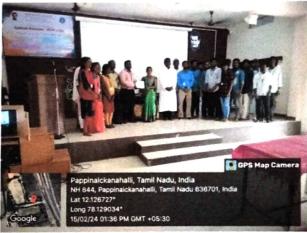

## PERFORMANCE FOR PROGRAMMES ACADEMIC YEAR (2023-2024)

| DEPARTMENT NAME                                  | COMMERCE                                     |
|--------------------------------------------------|----------------------------------------------|
| DATE                                             | 13.12.2023                                   |
| VENUE/PLATFORM                                   | SACRED HEART COLLEGE, TIRUPATTUR.            |
| EVENT(WORKSHOP/SEMINAR/<br>CONFERENCE/SYMPOSIUM) | ONE DAY WORKSHOP                             |
| TOPIC                                            | TAX FILING PROCEDURES AND PRACTICES IN INDIA |
| RESOURCE PERSON                                  | CA. P. MANIKANDAN CA. C. RAMYA               |
| NO OF PARTICPANTS /<br>BENEFICIARIES             | 10                                           |

## BRIEF REPORT:

THE PROGRAM WAS CONDUCTED IN SACRED HEART COLLEGE,
TIRUPATTUR. THE TECHNICAL SESSIONS WAS HANDLED BY CA. P.
MANIKANDAN, CA. C. RAMYA. THE PROCEEDINGS OF THE WORKSHOP
FOR TAX FILING PROCEDURES AND PRACTICES IN INDIA.

## **CIRCULAR**

Date: 12/12/2023

The Department of Commerce had organized a One day Workshop on 13<sup>th</sup> December 2023. The theme of the Workshop is Tax filing Procedures and Practices in India. The Workshop was inaugurated by Rev. Dr. D. Maria Antony Raj SDB Principal and Felicitation by Rev. Dr. Praveen Peter SDB Chief Patron and Head Dr. K.A. Maria John Joseph, Department of Commerce, Secred Heart College, Tirupattur.CA. P.Manikandan, CA. C.Ramya Workshop convener had delivered the welcome address. There were two technical sessions in the workshop. The technical sessions was handled by CA. P.Manikandan, CA. C.Ramya. The proceedings of the workshop for Tax filing Procedures and Practices in India.