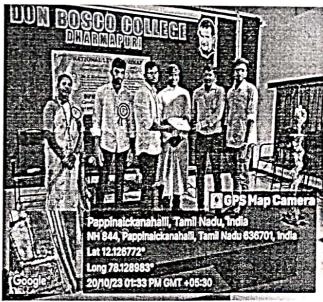

## **CIRCULAR**

Date: 12/12/2023

The Department of Commerce had organized a One day Workshop on 13<sup>th</sup> December 2023. The theme of the Workshop is Tax filing Procedures and Practices in India. The Workshop was inaugurated by Rev. Dr. D. Maria Antony Raj SDB Principal and Felicitation by Rev. Dr. Praveen Peter SDB Chief Patron and Head Dr. K.A. Maria John Joseph, Department of Commerce, Secred Heart College, Tirupattur.CA. P.Manikandan, CA. C.Ramya Workshop convener had delivered the welcome address. There were two technical sessions in the workshop. The technical sessions was handled by CA. P.Manikandan, CA. C.Ramya. The proceedings of the workshop for Tax filing Procedures and Practices in India.

## **SACRED HEART COLLEGE**

(Autonomous)

Tirupattur, Tirupattur District - 635 601 Accredited by NAAC (4<sup>th</sup> Cycle-RAF) with CGPA 3.31 at 'A+' Grade

PG and Research Department of Commerce
SIRC & SICASA of The Institute of Chartered Accountants of India
Jointly Organizes

One Day National Workshop on

"Tax Filing Procedures and Practices in India"

<u>Date</u> 13th December 2023 <u>Venue</u> Kamarajar Arangam