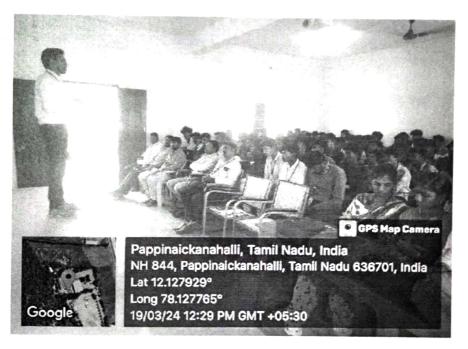

## BRIEF REPORT:

THE PROGRAM WAS CONDUCTED IN SACRED HEART COLLEGE,
TIRUPATTUR. THE TECHNICAL SESSIONS WAS HANDLED BY CA. P.
MANIKANDAN, CA. C. RAMYA. THE PROCEEDINGS OF THE WORKSHOP
FOR TAX FILING PROCEDURES AND PRACTICES IN INDIA.

## **CIRCULAR**

Date: 12/12/2023

The Department of Commerce had organized a One day Workshop on 13<sup>th</sup> December 2023. The theme of the Workshop is Tax filing Procedures and Practices in India. The Workshop was inaugurated by Rev. Dr. D. Maria Antony Raj SDB Principal and Felicitation by Rev. Dr. Praveen Peter SDB Chief Patron and Head Dr. K.A. Maria John Joseph, Department of Commerce, Secred Heart College, Tirupattur.CA. P.Manikandan, CA. C.Ramya Workshop convener had delivered the welcome address. There were two technical sessions in the workshop. The technical sessions was handled by CA. P.Manikandan, CA. C.Ramya. The proceedings of the workshop for Tax filing Procedures and Practices in India.