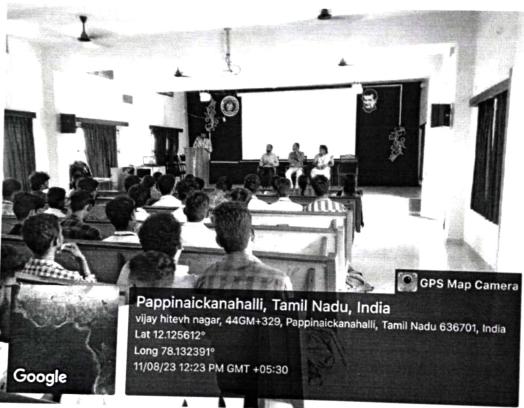

## CIRCULAR

PG & Research Department of computer science organizing one day workshop on "GAME DEVELOPMENT USING PYTHON" to III BCA and III B.Sc(CS) students on 11.08.2023 at 12.00p.m to 1.30 p.m in BOSCO HALL. All students must attend without fail.

## III B.Sc Computer Science and III BCA

The department of computer science organized a one day workshop on 11<sup>th</sup> August 2023. The theme of workshop was "GAME DEVELOPMENT USING PYTHON". The programme started at 12.00 p.m. with an invocation to the almighty through the prayer song. Prof S. Vadamalai, M.Phil., B.Ed., HOD Department of computer Science Address the students and honoured the resource person. Followed by the resource person Mrs.S. Vaideshwari, M.Sc., Asst.Prof in Department of Computer Science handled the session. she gave an overview of python program features, how to download the python application and install into the system.

The students are shared a software by a portable bootstrap file and resources URL link to install and execute the python programs in both command line and IDLE environment. The entire programme was co-ordinate by the class mentors: Mrs. S. Jothi Sheeba, Mr. S. Micheal Bosco Duraisamy and Mrs. K. Nadhiya. The programme came to an end with a format vote of thanks. We would like to express our heartfelt thanks to our beloved HOD Prof.S. Vadamalai for providing this beautiful opportunity to organize this workshop.