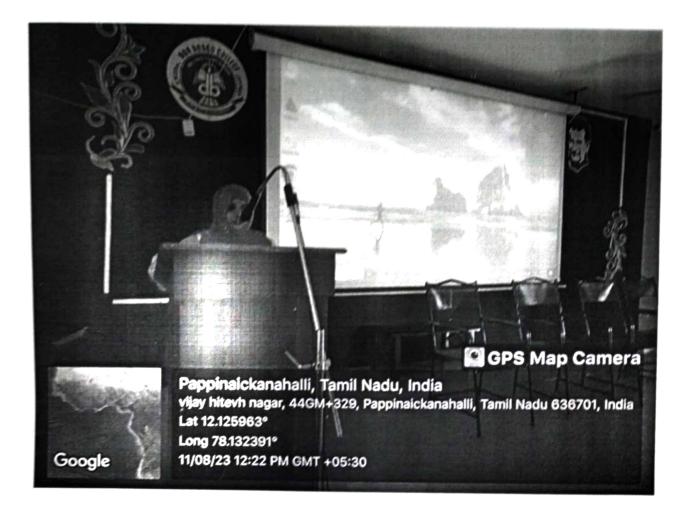

## CIRCULAR

PG & Research Department of computer science organizing one day workshop on "GAME DEVELOPMENT USING PYTHON" to III BCA and III B.Sc(CS) students on 11.08.2023 at 12.00p.m to 1.30 p.m in BOSCO HALL. All students must attend without fail.

## III B.Sc Computer Science and III BCA

The department of computer science organized a one day workshop on 11<sup>th</sup> August 2023. The theme of workshop was "GAME DEVELOPMENT USING PYTHON". The programme started at 12.00 p.m. with an invocation to the almighty through the prayer song. Prof S. Vadamalai, M.Phil., B.Ed., HOD Department of computer Science Address the students and honoured the resource person. Followed by the resource person Mrs.S. Vaideshwari, M.Sc., Asst.Prof in Department of Computer Science handled the session. she gave an overview of python program features, how to download the python application and install into the system.