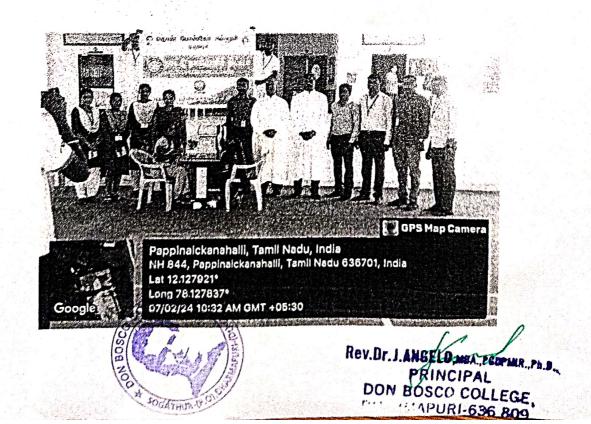

நாட்டு நலப்பணித் திட்டம்

''வாக்காளா் விழிப்புணா்வுப் போட்டிகள் மற்றும் கருத்தரங்கு''

தருமபுரி, தொன் போஸ்கோ கல்லூரியில், நாட்டு நலப்பணித் திட்டம் சார்பாக (19.10.2023) செவ்வாய்க்கிழமை அன்று "வாக்காளர் விழிப்புணர்வுப் போட்டிகள் மற்றும் **கருத்தரங்கு"** நடைபெற்றது. இந்நிகழ்வில் கல்லூரி முதல்வர் அருட்தந்தை முனைவர். ஆஞ்சலோ ஜோசப், அவர்கள் தலைமையில் நடைபெற்றது. தமிழ்த்துரைத் தலைவர் முனைவர். **85. FISHEIT** அவர்கள் வாக்களிப்பதின் முக்கியத்துவம் சிறப்புரையாற்றினார். தொடர்ந்து மாணவ, மாணவிகளுக்குப் போட்டிகள் நடைபெற்றது. இந்நிகழ்விற்கான அனைத்து ஏற்பாடுகளையும் நாட்டு நலப்பணித் திட்ட பேரா. பெ. பழனிசாமி (அலகு-1), பேரா. ஜெ. கலை (அலகு-2), பேரா. ஜெ. மகேஷ் (அலகு-3), ஆகியோர் செய்திருந்தனர்.