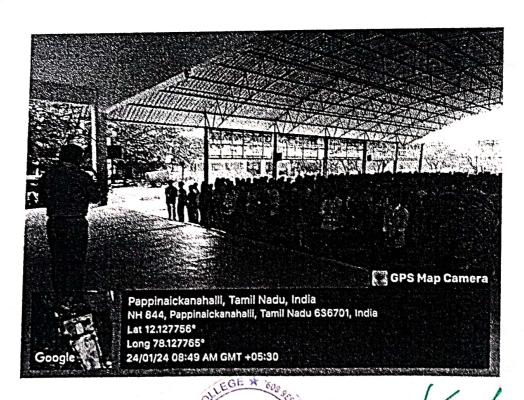

நாட்டு நலப்பணித் திட்டம்

''வாக்காளா் விழிப்புணா்வுப் போட்டிகள் மற்றும் கருத்தரங்கு''

தருமபுரி, தொன் போஸ்கோ கல்லூரியில், நாட்டு நலப்பணித் திட்டம் சார்பாக (19.10.2023) செவ்வாய்க்கிழமை அன்று "வாக்காளர் விழிப்புணர்வுப் போட்டிகள் மற்றும் **கருத்தரங்கு"** நடைபெற்றது. இந்நிகழ்வில் கல்லூரி முதல்வர் அருட்தந்தை முனைவர். ஆஞ்சலோ ஜோசப், அவர்கள் தலைமையில் நடைபெற்றது. தமிழ்த்துரைத் தலைவர் முனைவர். **85. FISHEIT** அவர்கள் வாக்களிப்பதின் முக்கியத்துவம் சிறப்புரையாற்றினார். தொடர்ந்து மாணவ, மாணவிகளுக்குப் போட்டிகள் நடைபெற்றது. இந்நிகழ்விற்கான அனைத்து ஏற்பாடுகளையும் நாட்டு நலப்பணித் திட்ட பேரா. பெ. பழனிசாமி (அலகு-1), பேரா. ஜெ. கலை (அலகு-2), பேரா. ஜெ. மகேஷ் (அலகு-3), ஆகியோர் செய்திருந்தனர்.

மின்னஞ்சல் : dbc155 a live.in இணையதளம் : www.dbcdharmapuri.edu.in

நாட்டு நலப்பணித் திட்டம் "வாக்காளர் விழிப்புணர்வுப் போட்டிகள் மற்றும் கருத்தரங்கு"

நிழற்படம்

(19.10.2023)

ROV.Dr.J. ANGELU MBA. PGOPMR. Ph.D.,
PRINCIPAL
DON BOSCO COLLEGE,
DUIS PARA PRINCIPAL PROP.