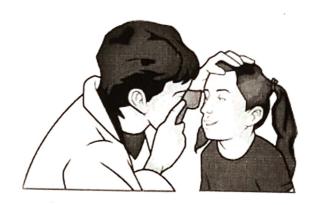

## தொன் போஸ்கோ கல்லூரியில் குருதிக் கொடை முகாம்

தருமபுரி, தொன் போஸ்கோ கல்லாரியில் 07.09.2023 (வியாழக்கிழமை) அன்று, நாட்டு நலப்பணித் திட்டம் சார்பில் குருதிக் கொடை முகாம் நடைபெற்றது. கல்லூரி முதல்வர் அருட்பணியாளர் தலைமையேற்று முனைவர் ஆஞ்சலோ ஜோசப், F.F., அவர்கள் முகாமினைக் தொடங்கி துறிஞ்சிப்பட்டி வட்டார வைத்தார். இந்நிகழ்வில் அலுவலர் **Dr. P. தனசேகர்**, சோலைக்கொட்டாய் சுகாதர ஆய்வாளர்கள் **திரு. மாதையன், திரு. S. பிரகாஷ்பதி**, தருமபுரி **BHS R. முருகன்** ஆகியோர் வாழ்த்துரை இம்முகாமில் தருமபுரி அரசு மருத்துவக் கல்லூரி மருத்துவமனை, இரத்த வங்கி அலுவலர் மருத்துவர் **திருமதி. கன்யா** அவர்கள் தம் குழுவினரோடு வந்திருந்து மாணவர்கள் வழங்கிய குருதியினைப் பெற்றுச் சென்றனர். பேராசிரியர்கள், மாணவர்கள் உட்பட இந்நிகழ்வில் கலந்துகொண்டு குருதிக் கொடை வழங்கினர். குருதிக் கொடை வழங்கிய மாணவியருக்குச் சான்றிதழ்கள் வழங்கப்பட்டன. இம்முகாமிற்கான ஏற்பாடுகளையும் திட்ட அலுவலர்கள் பேரா. **பெ. பழனிசாமி** (அலகு-1), பேரா. **ஜெ. கலை** (அலகு-2), பேரா. ஜெ. மகேஷ் (அலகு-3) ஆகியோர் செய்திருந்தனர். இந்நிகழ்வை நாட்டு நலப்பணித்திட்ட மாணவர்கள் ஒருங்கிணைத்தனர்.