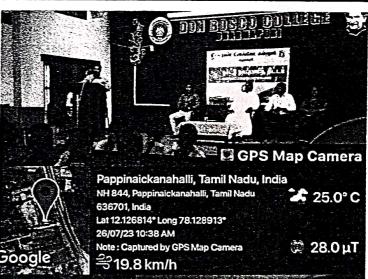

நாட்டு நலப்பணித் திட்டம்

''வாக்காளா் விழிப்புணா்வுப் போட்டிகள் மற்றும் கருத்தரங்கு''

தருமபுரி, தொன் போஸ்கோ கல்லூரியில், நாட்டு நலப்பணித் திட்டம் சார்பாக (19.10.2023) செவ்வாய்க்கிழமை அன்று "வாக்காளர் விழிப்புணர்வுப் போட்டிகள் மற்றும் **கருத்தரங்கு"** நடைபெற்றது. இந்நிகழ்வில் கல்லூரி முதல்வர் அருட்தந்தை முனைவர். ஆஞ்சலோ ஜோசப், அவர்கள் தலைமையில் நடைபெற்றது. தமிழ்த்துரைத் தலைவர் முனைவர். **85. FISHEIT** அவர்கள் வாக்களிப்பதின் முக்கியத்துவம் சிறப்புரையாற்றினார். தொடர்ந்து மாணவ, மாணவிகளுக்குப் போட்டிகள் நடைபெற்றது. இந்நிகழ்விற்கான அனைத்து ஏற்பாடுகளையும் நாட்டு நலப்பணித் திட்ட பேரா. பெ. பழனிசாமி (அலகு-1), பேரா. ஜெ. கலை (அலகு-2), பேரா. ஜெ. மகேஷ் (அலகு-3), ஆகியோர் செய்திருந்தனர்.

மின்னஞ்சல் : dbc155 a live.in இணையதளம் : www.dbcdharmapuri.edu.in

நாட்டு நலப்பணித் திட்டம் "வாக்காளர் விழிப்புணர்வுப் போட்டிகள் மற்றும் கருத்தரங்கு"

நிழற்படம்

(19.10.2023)

ROV.Dr.J. ANGELU MBA. PGOPMR. Ph.D.,
PRINCIPAL
DON BOSCO COLLEGE,
DUIS PARA PRINCIPAL PROP.