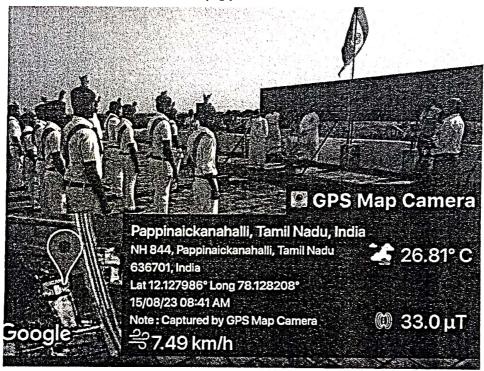

## தொன் போஸ்கோ கல்லூரியில் குருதிக் கொடை முகாம்

தருமபுரி, தொன் போஸ்கோ கல்லாரியில் 07.09.2023 (வியாழக்கிழமை) அன்று, நாட்டு நலப்பணித் திட்டம் சார்பில் குருதிக் கொடை முகாம் நடைபெற்றது. கல்லூரி முதல்வர் அருட்பணியாளர் தலைமையேற்று முனைவர் ஆஞ்சலோ ஜோசப், F.F., அவர்கள் முகாமினைக் தொடங்கி துறிஞ்சிப்பட்டி வட்டார வைத்தார். இந்நிகழ்வில் அலுவலர் **Dr. P. தனசேகர்**, சோலைக்கொட்டாய் சுகாதர ஆய்வாளர்கள் **திரு. மாதையன், திரு. S. பிரகாஷ்பதி**, தருமபுரி **BHS R. முருகன்** ஆகியோர் வாழ்த்துரை இம்முகாமில் தருமபுரி அரசு மருத்துவக் கல்லூரி மருத்துவமனை, இரத்த வங்கி அலுவலர் மருத்துவர் **திருமதி. கன்யா** அவர்கள் தம் குழுவினரோடு வந்திருந்து மாணவர்கள் வழங்கிய குருதியினைப் பெற்றுச் சென்றனர். பேராசிரியர்கள், மாணவர்கள் உட்பட இந்நிகழ்வில் கலந்துகொண்டு குருதிக் கொடை வழங்கினர். குருதிக் கொடை வழங்கிய மாணவியருக்குச் சான்றிதழ்கள் வழங்கப்பட்டன. இம்முகாமிற்கான ஏற்பாடுகளையும் திட்ட அலுவலர்கள் பேரா. **பெ. பழனிசாமி** (அலகு-1), பேரா. **ஜெ. கலை** (அலகு-2), பேரா. ஜெ. மகேஷ் (அலகு-3) ஆகியோர் செய்திருந்தனர். இந்நிகழ்வை நாட்டு நலப்பணித்திட்ட மாணவர்கள் ஒருங்கிணைத்தனர்.