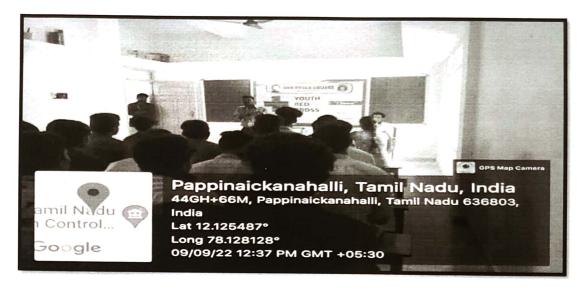

நாட்டு நலப்பணித் திட்டம்

''வாக்காளா் விழிப்புணா்வுப் போட்டிகள் மற்றும் கருத்தரங்கு''

தருமபுரி, தொன் போஸ்கோ கல்லூரியில், நாட்டு நலப்பணித் திட்டம் சார்பாக (19.10.2023) செவ்வாய்க்கிழமை அன்று "வாக்காளர் விழிப்புணர்வுப் போட்டிகள் மற்றும் **கருத்தரங்கு"** நடைபெற்றது. இந்நிகழ்வில் கல்லூரி முதல்வர் அருட்தந்தை முனைவர். ஆஞ்சலோ ஜோசப், அவர்கள் தலைமையில் நடைபெற்றது. தமிழ்த்துரைத் தலைவர் முனைவர். **85. FISHEIT** அவர்கள் வாக்களிப்பதின் முக்கியத்துவம் சிறப்புரையாற்றினார். தொடர்ந்து மாணவ, மாணவிகளுக்குப் போட்டிகள் நடைபெற்றது. இந்நிகழ்விற்கான அனைத்து ஏற்பாடுகளையும் நாட்டு நலப்பணித் திட்ட பேரா. பெ. பழனிசாமி (அலகு-1), பேரா. ஜெ. கலை (அலகு-2), பேரா. ஜெ. மகேஷ் (அலகு-3), ஆகியோர் செய்திருந்தனர்.