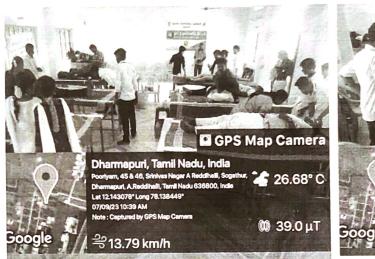

## தொன் போஸ்கோ கல்லூரியில் குருதிக் கொடை முகாம்

தருமபுரி, தொன் போஸ்கோ கல்லாரியில் 07.09.2023 (வியாழக்கிழமை) அன்று, நாட்டு நலப்பணித் திட்டம் சார்பில் குருதிக் கொடை முகாம் நடைபெற்றது. கல்லூரி முதல்வர் அருட்பணியாளர் தலைமையேற்று முனைவர் ஆஞ்சலோ ஜோசப், F.F., அவர்கள் முகாமினைக் தொடங்கி துறிஞ்சிப்பட்டி வட்டார வைத்தார். இந்நிகழ்வில் அலுவலர் **Dr. P. தனசேகர்**, சோலைக்கொட்டாய் சுகாதர ஆய்வாளர்கள் **திரு. மாதையன், திரு. S. பிரகாஷ்பதி**, தருமபுரி **BHS R. முருகன்** ஆகியோர் வாழ்த்துரை இம்முகாமில் தருமபுரி அரசு மருத்துவக் கல்லூரி மருத்துவமனை, இரத்த வங்கி அலுவலர் மருத்துவர் **திருமதி. கன்யா** அவர்கள் தம் குழுவினரோடு வந்திருந்து மாணவர்கள் வழங்கிய குருதியினைப் பெற்றுச் சென்றனர். பேராசிரியர்கள், மாணவர்கள் உட்பட இந்நிகழ்வில் கலந்துகொண்டு குருதிக் கொடை வழங்கினர். குருதிக் கொடை வழங்கிய மாணவியருக்குச் சான்றிதழ்கள் வழங்கப்பட்டன. இம்முகாமிற்கான ஏற்பாடுகளையும் திட்ட அலுவலர்கள் பேரா. **பெ. பழனிசாமி** (அலகு-1), பேரா. **ஜெ. கலை** (அலகு-2), பேரா. ஜெ. மகேஷ் (அலகு-3) ஆகியோர் செய்திருந்தனர். இந்நிகழ்வை நாட்டு நலப்பணித்திட்ட மாணவர்கள் ஒருங்கிணைத்தனர்.

RBV.Dr.J.ANGELU, MBA. PECPMIR. PR.D.
PRINCIPAL
PRINCIPAL
DON BOSCO COLLEGE,
DHARMAPURI-636, 809.

நாட்டு நலப்பணித் திட்டம் (2023 – 2024) தொன் போஸ்கோ கல்லூரியில் குருதிக் கொடை முகாம் நிழற்படம் (07.09.2023)