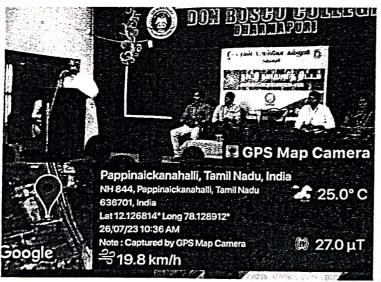

நாட்டு நலப்பணித் திட்டம்

''வாக்காளா் விழிப்புணா்வுப் போட்டிகள் மற்றும் கருத்தரங்கு''

தருமபுரி, தொன் போஸ்கோ கல்லூரியில், நாட்டு நலப்பணித் திட்டம் சார்பாக (19.10.2023) செவ்வாய்க்கிழமை அன்று "வாக்காளர் விழிப்புணர்வுப் போட்டிகள் மற்றும் **கருத்தரங்கு"** நடைபெற்றது. இந்நிகழ்வில் கல்லூரி முதல்வர் அருட்தந்தை முனைவர். ஆஞ்சலோ ஜோசப், அவர்கள் தலைமையில் நடைபெற்றது. தமிழ்த்துரைத் தலைவர் முனைவர். **85. FISHEIT** அவர்கள் வாக்களிப்பதின் முக்கியத்துவம் சிறப்புரையாற்றினார். தொடர்ந்து மாணவ, மாணவிகளுக்குப் போட்டிகள் நடைபெற்றது. இந்நிகழ்விற்கான அனைத்து ஏற்பாடுகளையும் நாட்டு நலப்பணித் திட்ட பேரா. பெ. பழனிசாமி (அலகு-1), பேரா. ஜெ. கலை (அலகு-2), பேரா. ஜெ. மகேஷ் (அலகு-3), ஆகியோர் செய்திருந்தனர்.

மின்னஞ்சல் : dbc155 a live.in இணையதளம் : www.dbcdharmapuri.edu.in

நாட்டு நலப்பணித் திட்டம் "வாக்காளர் விழிப்புணர்வுப் போட்டிகள் மற்றும் கருத்தரங்கு"

நிழற்படம்

(19.10.2023)

ROV.Dr.J. ANGELU MBA. PGOPMR. Ph.D.,
PRINCIPAL
DON BOSCO COLLEGE,
DUIS PARA PRINCIPAL PROP.