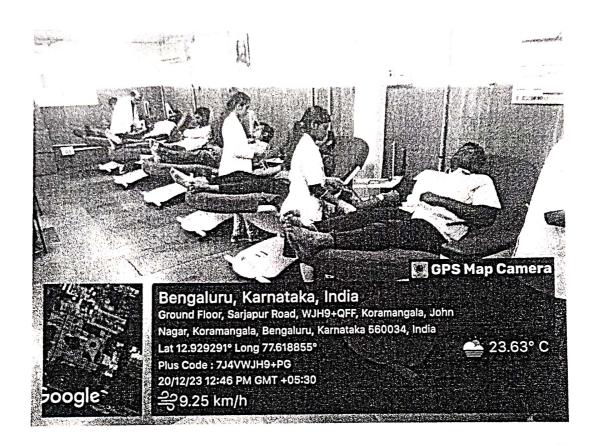

## தொன் போஸ்கோ கல்லூரியில் குருதிக் கொடை முகாம்

தருமபுரி, தொன் போஸ்கோ கல்லாரியில் 07.09.2023 (வியாழக்கிழமை) அன்று, நாட்டு நலப்பணித் திட்டம் சார்பில் குருதிக் கொடை முகாம் நடைபெற்றது. கல்லூரி முதல்வர் அருட்பணியாளர் தலைமையேற்று முனைவர் ஆஞ்சலோ ஜோசப், F.F., அவர்கள் முகாமினைக் தொடங்கி துறிஞ்சிப்பட்டி வட்டார வைத்தார். இந்நிகழ்வில் அலுவலர் **Dr. P. தனசேகர்**, சோலைக்கொட்டாய் சுகாதர ஆய்வாளர்கள் **திரு. மாதையன், திரு. S. பிரகாஷ்பதி**, தருமபுரி **BHS R. முருகன்** ஆகியோர் வாழ்த்துரை இம்முகாமில் தருமபுரி அரசு மருத்துவக் கல்லூரி மருத்துவமனை, இரத்த வங்கி அலுவலர் மருத்துவர் **திருமதி. கன்யா** அவர்கள் தம் குழுவினரோடு வந்திருந்து மாணவர்கள் வழங்கிய குருதியினைப் பெற்றுச் சென்றனர். பேராசிரியர்கள், மாணவர்கள் உட்பட இந்நிகழ்வில் கலந்துகொண்டு குருதிக் கொடை வழங்கினர். குருதிக் கொடை வழங்கிய மாணவியருக்குச் சான்றிதழ்கள் வழங்கப்பட்டன. இம்முகாமிற்கான ஏற்பாடுகளையும் திட்ட அலுவலர்கள் பேரா. **பெ. பழனிசாமி** (அலகு-1), பேரா. **ஜெ. கலை** (அலகு-2), பேரா. ஜெ. மகேஷ் (அலகு-3) ஆகியோர் செய்திருந்தனர். இந்நிகழ்வை நாட்டு நலப்பணித்திட்ட மாணவர்கள் ஒருங்கிணைத்தனர்.

RBV.Dr.J.ANGELU, MBA. PECPMIR. PR.D.
PRINCIPAL
PRINCIPAL
DON BOSCO COLLEGE,
DHARMAPURI-636, 809.

நாட்டு நலப்பணித் திட்டம் (2023 – 2024) தொன் போஸ்கோ கல்லூரியில் குருதிக் கொடை முகாம் நிழற்படம் (07.09.2023)