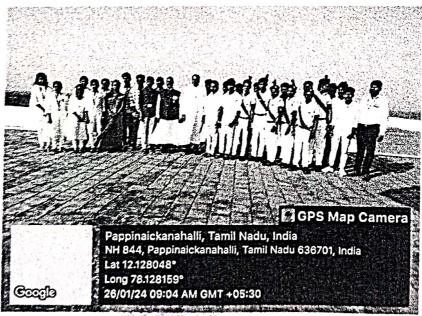

நாட்டு நலப்பணித் திட்டம்

''வாக்காளா் விழிப்புணா்வுப் போட்டிகள் மற்றும் கருத்தரங்கு''

தருமபுரி, தொன் போஸ்கோ கல்லூரியில், நாட்டு நலப்பணித் திட்டம் சார்பாக (19.10.2023) செவ்வாய்க்கிழமை அன்று "வாக்காளர் விழிப்புணர்வுப் போட்டிகள் மற்றும் **கருத்தரங்கு"** நடைபெற்றது. இந்நிகழ்வில் கல்லூரி முதல்வர் அருட்தந்தை முனைவர். ஆஞ்சலோ ஜோசப், அவர்கள் தலைமையில் நடைபெற்றது. தமிழ்த்துரைத் தலைவர் முனைவர். **85. FISHEIT** அவர்கள் வாக்களிப்பதின் முக்கியத்துவம் சிறப்புரையாற்றினார். தொடர்ந்து மாணவ, மாணவிகளுக்குப் போட்டிகள் நடைபெற்றது. இந்நிகழ்விற்கான அனைத்து ஏற்பாடுகளையும் நாட்டு நலப்பணித் திட்ட பேரா. பெ. பழனிசாமி (அலகு-1), பேரா. ஜெ. கலை (அலகு-2), பேரா. ஜெ. மகேஷ் (அலகு-3), ஆகியோர் செய்திருந்தனர்.