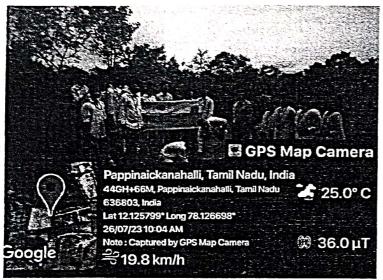

## தொன் போஸ்கோ கல்லூரியில் குருதிக் கொடை முகாம்

தருமபுரி, தொன் போஸ்கோ கல்லாரியில் 07.09.2023 (வியாழக்கிழமை) அன்று, நாட்டு நலப்பணித் திட்டம் சார்பில் குருதிக் கொடை முகாம் நடைபெற்றது. கல்லூரி முதல்வர் அருட்பணியாளர் தலைமையேற்று முனைவர் ஆஞ்சலோ ஜோசப், F.F., அவர்கள் முகாமினைக் தொடங்கி துறிஞ்சிப்பட்டி வட்டார வைத்தார். இந்நிகழ்வில் அலுவலர் **Dr. P. தனசேகர்**, சோலைக்கொட்டாய் சுகாதர ஆய்வாளர்கள் **திரு. மாதையன், திரு. S. பிரகாஷ்பதி**, தருமபுரி **BHS R. முருகன்** ஆகியோர் வாழ்த்துரை இம்முகாமில் தருமபுரி அரசு மருத்துவக் கல்லூரி மருத்துவமனை, இரத்த வங்கி அலுவலர் மருத்துவர் **திருமதி. கன்யா** அவர்கள் தம் குழுவினரோடு வந்திருந்து மாணவர்கள் வழங்கிய குருதியினைப் பெற்றுச் சென்றனர். பேராசிரியர்கள், மாணவர்கள் உட்பட இந்நிகழ்வில் கலந்துகொண்டு குருதிக் கொடை வழங்கினர். குருதிக் கொடை வழங்கிய மாணவியருக்குச் சான்றிதழ்கள் வழங்கப்பட்டன. இம்முகாமிற்கான ஏற்பாடுகளையும் திட்ட அலுவலர்கள் பேரா. **பெ. பழனிசாமி** (அலகு-1), பேரா. **ஜெ. கலை** (அலகு-2), பேரா. ஜெ. மகேஷ் (அலகு-3) ஆகியோர் செய்திருந்தனர். இந்நிகழ்வை நாட்டு நலப்பணித்திட்ட மாணவர்கள் ஒருங்கிணைத்தனர்.

RBV.Dr.J.ANGELU, MBA. PECPMIR. PR.D.
PRINCIPAL
PRINCIPAL
DON BOSCO COLLEGE,
DHARMAPURI-636, 809.

நாட்டு நலப்பணித் திட்டம் (2023 – 2024) தொன் போஸ்கோ கல்லூரியில் குருதிக் கொடை முகாம் நிழற்படம் (07.09.2023)