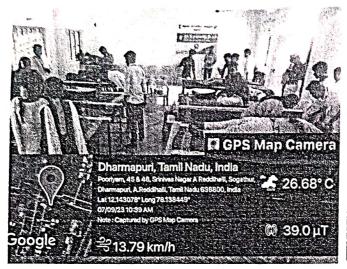

## தொன் போஸ்கோ கல்லூரியில் குருதிக் கொடை முகாம்

தருமபுரி, தொன் போஸ்கோ கல்லாரியில் 07.09.2023 (வியாழக்கிழமை) அன்று, நாட்டு நலப்பணித் திட்டம் சார்பில் குருதிக் கொடை முகாம் நடைபெற்றது. கல்லூரி முதல்வர் அருட்பணியாளர் தலைமையேற்று முனைவர் ஆஞ்சலோ ஜோசப், F.F., அவர்கள் முகாமினைக் தொடங்கி துறிஞ்சிப்பட்டி வட்டார வைத்தார். இந்நிகழ்வில் அலுவலர் **Dr. P. தனசேகர்**, சோலைக்கொட்டாய் சுகாதர ஆய்வாளர்கள் **திரு. மாதையன், திரு. S. பிரகாஷ்பதி**, தருமபுரி **BHS R. முருகன்** ஆகியோர் வாழ்த்துரை இம்முகாமில் தருமபுரி அரசு மருத்துவக் கல்லூரி மருத்துவமனை, இரத்த வங்கி அலுவலர் மருத்துவர் **திருமதி. கன்யா** அவர்கள் தம் குழுவினரோடு வந்திருந்து மாணவர்கள் வழங்கிய குருதியினைப் பெற்றுச் சென்றனர். பேராசிரியர்கள், மாணவர்கள் உட்பட இந்நிகழ்வில் கலந்துகொண்டு குருதிக் கொடை வழங்கினர். குருதிக் கொடை வழங்கிய மாணவியருக்குச் சான்றிதழ்கள் வழங்கப்பட்டன. இம்முகாமிற்கான ஏற்பாடுகளையும் திட்ட அலுவலர்கள் பேரா. **பெ. பழனிசாமி** (அலகு-1), பேரா. **ஜெ. கலை** (அலகு-2), பேரா. ஜெ. மகேஷ் (அலகு-3) ஆகியோர் செய்திருந்தனர். இந்நிகழ்வை நாட்டு நலப்பணித்திட்ட மாணவர்கள் ஒருங்கிணைத்தனர்.

RBV.Dr.J.ANGELU, MBA. PECPMIR. PR.D.
PRINCIPAL
PRINCIPAL
DON BOSCO COLLEGE,
DHARMAPURI-636, 809.

நாட்டு நலப்பணித் திட்டம் (2023 – 2024) தொன் போஸ்கோ கல்லூரியில் குருதிக் கொடை முகாம் நிழற்படம் (07.09.2023)