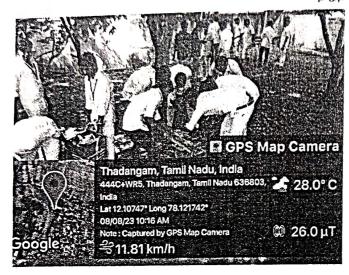

நாட்டு நலப்பணித் திட்டம்

''வாக்காளா் விழிப்புணா்வுப் போட்டிகள் மற்றும் கருத்தரங்கு''

தருமபுரி, தொன் போஸ்கோ கல்லூரியில், நாட்டு நலப்பணித் திட்டம் சார்பாக (19.10.2023) செவ்வாய்க்கிழமை அன்று "வாக்காளர் விழிப்புணர்வுப் போட்டிகள் மற்றும் **கருத்தரங்கு"** நடைபெற்றது. இந்நிகழ்வில் கல்லூரி முதல்வர் அருட்தந்தை முனைவர். ஆஞ்சலோ ஜோசப், அவர்கள் தலைமையில் நடைபெற்றது. தமிழ்த்துரைத் தலைவர் முனைவர். **85. FISHEIT** அவர்கள் வாக்களிப்பதின் முக்கியத்துவம் சிறப்புரையாற்றினார். தொடர்ந்து மாணவ, மாணவிகளுக்குப் போட்டிகள் நடைபெற்றது. இந்நிகழ்விற்கான அனைத்து ஏற்பாடுகளையும் நாட்டு நலப்பணித் திட்ட பேரா. பெ. பழனிசாமி (அலகு-1), பேரா. ஜெ. கலை (அலகு-2), பேரா. ஜெ. மகேஷ் (அலகு-3), ஆகியோர் செய்திருந்தனர்.