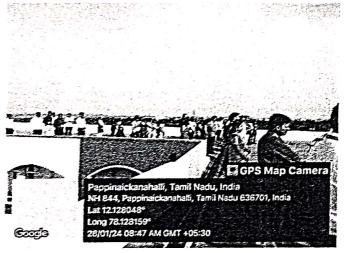

நாட்டு நலப்பணித் திட்டம்

''வாக்காளா் விழிப்புணா்வுப் போட்டிகள் மற்றும் கருத்தரங்கு''

தருமபுரி, தொன் போஸ்கோ கல்லூரியில், நாட்டு நலப்பணித் திட்டம் சார்பாக (19.10.2023) செவ்வாய்க்கிழமை அன்று "வாக்காளர் விழிப்புணர்வுப் போட்டிகள் மற்றும் **கருத்தரங்கு"** நடைபெற்றது. இந்நிகழ்வில் கல்லூரி முதல்வர் அருட்தந்தை முனைவர். ஆஞ்சலோ ஜோசப், அவர்கள் தலைமையில் நடைபெற்றது. தமிழ்த்துரைத் தலைவர் முனைவர். **85. FISHEIT** அவர்கள் வாக்களிப்பதின் முக்கியத்துவம் சிறப்புரையாற்றினார். தொடர்ந்து மாணவ, மாணவிகளுக்குப் போட்டிகள் நடைபெற்றது. இந்நிகழ்விற்கான அனைத்து ஏற்பாடுகளையும் நாட்டு நலப்பணித் திட்ட பேரா. பெ. பழனிசாமி (அலகு-1), பேரா. ஜெ. கலை (அலகு-2), பேரா. ஜெ. மகேஷ் (அலகு-3), ஆகியோர் செய்திருந்தனர்.