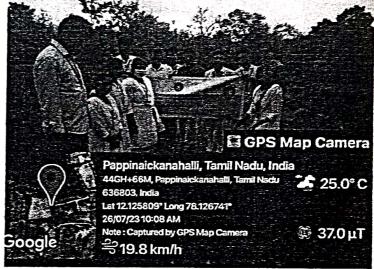

## தொன் போஸ்கோ கல்லூரியில் குருதிக் கொடை முகாம்

தருமபுரி, தொன் போஸ்கோ கல்லாரியில் 07.09.2023 (வியாழக்கிழமை) அன்று, நாட்டு நலப்பணித் திட்டம் சார்பில் குருதிக் கொடை முகாம் நடைபெற்றது. கல்லூரி முதல்வர் அருட்பணியாளர் தலைமையேற்று முனைவர் ஆஞ்சலோ ஜோசப், F.F., அவர்கள் முகாமினைக் தொடங்கி துறிஞ்சிப்பட்டி வட்டார வைத்தார். இந்நிகழ்வில் அலுவலர் **Dr. P. தனசேகர்**, சோலைக்கொட்டாய் சுகாதர ஆய்வாளர்கள் **திரு. மாதையன், திரு. S. பிரகாஷ்பதி**, தருமபுரி **BHS R. முருகன்** ஆகியோர் வாழ்த்துரை இம்முகாமில் தருமபுரி அரசு மருத்துவக் கல்லூரி மருத்துவமனை, இரத்த வங்கி அலுவலர் மருத்துவர் **திருமதி. கன்யா** அவர்கள் தம் குழுவினரோடு வந்திருந்து மாணவர்கள் வழங்கிய குருதியினைப் பெற்றுச் சென்றனர். பேராசிரியர்கள், மாணவர்கள் உட்பட இந்நிகழ்வில் கலந்துகொண்டு குருதிக் கொடை வழங்கினர். குருதிக் கொடை வழங்கிய மாணவியருக்குச் சான்றிதழ்கள் வழங்கப்பட்டன. இம்முகாமிற்கான ஏற்பாடுகளையும் திட்ட அலுவலர்கள் பேரா. **பெ. பழனிசாமி** (அலகு-1), பேரா. **ஜெ. கலை** (அலகு-2), பேரா. ஜெ. மகேஷ் (அலகு-3) ஆகியோர் செய்திருந்தனர். இந்நிகழ்வை நாட்டு நலப்பணித்திட்ட மாணவர்கள் ஒருங்கிணைத்தனர்.

RBV.Dr.J.ANGELU, MBA. PECPMIR. PR.D.
PRINCIPAL
PRINCIPAL
DON BOSCO COLLEGE,
DHARMAPURI-636, 809.

நாட்டு நலப்பணித் திட்டம் (2023 – 2024) தொன் போஸ்கோ கல்லூரியில் குருதிக் கொடை முகாம் நிழற்படம் (07.09.2023)