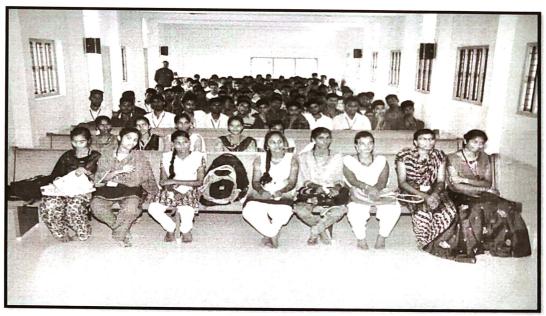

## தொன் போஸ்கோ கல்லூரியில் குருதிக் கொடை முகாம்

தருமபுரி, தொன் போஸ்கோ கல்லாரியில் 07.09.2023 (வியாழக்கிழமை) அன்று, நாட்டு நலப்பணித் திட்டம் சார்பில் குருதிக் கொடை முகாம் நடைபெற்றது. கல்லூரி முதல்வர் அருட்பணியாளர் தலைமையேற்று முனைவர் ஆஞ்சலோ ஜோசப், F.F., அவர்கள் முகாமினைக் தொடங்கி துறிஞ்சிப்பட்டி வட்டார வைத்தார். இந்நிகழ்வில் அலுவலர் **Dr. P. தனசேகர்**, சோலைக்கொட்டாய் சுகாதர ஆய்வாளர்கள் **திரு. மாதையன், திரு. S. பிரகாஷ்பதி**, தருமபுரி **BHS R. முருகன்** ஆகியோர் வாழ்த்துரை இம்முகாமில் தருமபுரி அரசு மருத்துவக் கல்லூரி மருத்துவமனை, இரத்த வங்கி அலுவலர் மருத்துவர் **திருமதி. கன்யா** அவர்கள் தம் குழுவினரோடு வந்திருந்து மாணவர்கள் வழங்கிய குருதியினைப் பெற்றுச் சென்றனர். பேராசிரியர்கள், மாணவர்கள் உட்பட இந்நிகழ்வில் கலந்துகொண்டு குருதிக் கொடை வழங்கினர். குருதிக் கொடை வழங்கிய மாணவியருக்குச் சான்றிதழ்கள் வழங்கப்பட்டன. இம்முகாமிற்கான ஏற்பாடுகளையும் திட்ட அலுவலர்கள் பேரா. **பெ. பழனிசாமி** (அலகு-1), பேரா. **ஜெ. கலை** (அலகு-2), பேரா. ஜெ. மகேஷ் (அலகு-3) ஆகியோர் செய்திருந்தனர். இந்நிகழ்வை நாட்டு நலப்பணித்திட்ட மாணவர்கள் ஒருங்கிணைத்தனர்.