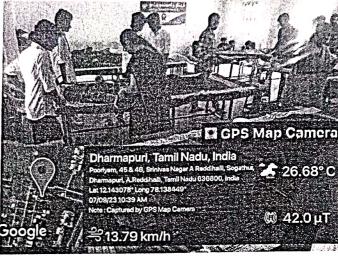

## தொன் போஸ்கோ கல்லூரியில் குருதிக் கொடை முகாம்

தருமபுரி, தொன் போஸ்கோ கல்லாரியில் 07.09.2023 (வியாழக்கிழமை) அன்று, நாட்டு நலப்பணித் திட்டம் சார்பில் குருதிக் கொடை முகாம் நடைபெற்றது. கல்லூரி முதல்வர் அருட்பணியாளர் தலைமையேற்று முனைவர் ஆஞ்சலோ ஜோசப், F.F., அவர்கள் முகாமினைக் தொடங்கி துறிஞ்சிப்பட்டி வட்டார வைத்தார். இந்நிகழ்வில் அலுவலர் **Dr. P. தனசேகர்**, சோலைக்கொட்டாய் சுகாதர ஆய்வாளர்கள் **திரு. மாதையன், திரு. S. பிரகாஷ்பதி**, தருமபுரி **BHS R. முருகன்** ஆகியோர் வாழ்த்துரை இம்முகாமில் தருமபுரி அரசு மருத்துவக் கல்லூரி மருத்துவமனை, இரத்த வங்கி அலுவலர் மருத்துவர் **திருமதி. கன்யா** அவர்கள் தம் குழுவினரோடு வந்திருந்து மாணவர்கள் வழங்கிய குருதியினைப் பெற்றுச் சென்றனர். பேராசிரியர்கள், மாணவர்கள் உட்பட இந்நிகழ்வில் கலந்துகொண்டு குருதிக் கொடை வழங்கினர். குருதிக் கொடை வழங்கிய மாணவியருக்குச் சான்றிதழ்கள் வழங்கப்பட்டன. இம்முகாமிற்கான ஏற்பாடுகளையும் திட்ட அலுவலர்கள் பேரா. **பெ. பழனிசாமி** (அலகு-1), பேரா. **ஜெ. கலை** (அலகு-2), பேரா. ஜெ. மகேஷ் (அலகு-3) ஆகியோர் செய்திருந்தனர். இந்நிகழ்வை நாட்டு நலப்பணித்திட்ட மாணவர்கள் ஒருங்கிணைத்தனர்.

RBV.Dr.J.ANGELU, MBA. PECPMIR. PR.D.
PRINCIPAL
PRINCIPAL
DON BOSCO COLLEGE,
DHARMAPURI-636, 809.

நாட்டு நலப்பணித் திட்டம் (2023 – 2024) தொன் போஸ்கோ கல்லூரியில் குருதிக் கொடை முகாம் நிழற்படம் (07.09.2023)