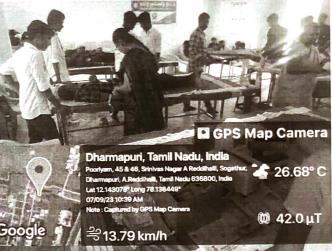

## தொன் போஸ்கோ கல்லூரியில் குருதிக் கொடை முகாம்

தருமபுரி, தொன் போஸ்கோ கல்லாரியில் 07.09.2023 (வியாழக்கிழமை) அன்று, நாட்டு நலப்பணித் திட்டம் சார்பில் குருதிக் கொடை முகாம் நடைபெற்றது. கல்லூரி முதல்வர் அருட்பணியாளர் தலைமையேற்று முனைவர் ஆஞ்சலோ ஜோசப், F.F., அவர்கள் முகாமினைக் தொடங்கி துறிஞ்சிப்பட்டி வட்டார வைத்தார். இந்நிகழ்வில் அலுவலர் **Dr. P. தனசேகர்**, சோலைக்கொட்டாய் சுகாதர ஆய்வாளர்கள் **திரு. மாதையன், திரு. S. பிரகாஷ்பதி**, தருமபுரி **BHS R. முருகன்** ஆகியோர் வாழ்த்துரை இம்முகாமில் தருமபுரி அரசு மருத்துவக் கல்லூரி மருத்துவமனை, இரத்த வங்கி அலுவலர் மருத்துவர் **திருமதி. கன்யா** அவர்கள் தம் குழுவினரோடு வந்திருந்து மாணவர்கள் வழங்கிய குருதியினைப் பெற்றுச் சென்றனர். பேராசிரியர்கள், மாணவர்கள் உட்பட இந்நிகழ்வில் கலந்துகொண்டு குருதிக் கொடை வழங்கினர். குருதிக் கொடை வழங்கிய மாணவியருக்குச் சான்றிதழ்கள் வழங்கப்பட்டன. இம்முகாமிற்கான ஏற்பாடுகளையும் திட்ட அலுவலர்கள் பேரா. **பெ. பழனிசாமி** (அலகு-1), பேரா. **ஜெ. கலை** (அலகு-2), பேரா. ஜெ. மகேஷ் (அலகு-3) ஆகியோர் செய்திருந்தனர். இந்நிகழ்வை நாட்டு நலப்பணித்திட்ட மாணவர்கள் ஒருங்கிணைத்தனர்.

RBV.Dr.J.ANGELU, MBA. PECPMIR. PR.D.
PRINCIPAL
PRINCIPAL
DON BOSCO COLLEGE,
DHARMAPURI-636, 809.

நாட்டு நலப்பணித் திட்டம் (2023 – 2024) தொன் போஸ்கோ கல்லூரியில் குருதிக் கொடை முகாம் நிழற்படம் (07.09.2023)