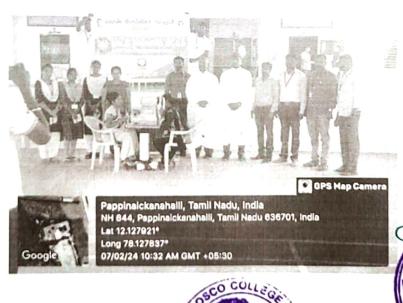

நாட்டு நலப்பணித் திட்டம்

''வாக்காளா் விழிப்புணா்வுப் போட்டிகள் மற்றும் கருத்தரங்கு''

தருமபுரி, தொன் போஸ்கோ கல்லூரியில், நாட்டு நலப்பணித் திட்டம் சார்பாக (19.10.2023) செவ்வாய்க்கிழமை அன்று "வாக்காளர் விழிப்புணர்வுப் போட்டிகள் மற்றும் **கருத்தரங்கு"** நடைபெற்றது. இந்நிகழ்வில் கல்லூரி முதல்வர் அருட்தந்தை முனைவர். ஆஞ்சலோ ஜோசப், அவர்கள் தலைமையில் நடைபெற்றது. தமிழ்த்துரைத் தலைவர் முனைவர். **85. FISHEIT** அவர்கள் வாக்களிப்பதின் முக்கியத்துவம் சிறப்புரையாற்றினார். தொடர்ந்து மாணவ, மாணவிகளுக்குப் போட்டிகள் நடைபெற்றது. இந்நிகழ்விற்கான அனைத்து ஏற்பாடுகளையும் நாட்டு நலப்பணித் திட்ட பேரா. பெ. பழனிசாமி (அலகு-1), பேரா. ஜெ. கலை (அலகு-2), பேரா. ஜெ. மகேஷ் (அலகு-3), ஆகியோர் செய்திருந்தனர்.

மின்னஞ்சல் : dbc155 a live.in இணையதளம் : www.dbcdharmapuri.edu.in

நாட்டு நலப்பணித் திட்டம் "வாக்காளர் விழிப்புணர்வுப் போட்டிகள் மற்றும் கருத்தரங்கு"

நிழற்படம்

(19.10.2023)

ROV.Dr.J. ANGELU MBA. PGOPMR. Ph.D.,
PRINCIPAL
DON BOSCO COLLEGE,
DUIS PARA PRINCIPAL PROP.