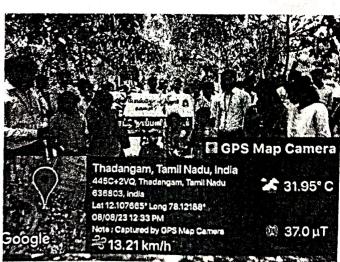

நாட்டு நலப்பணித் திட்டம்

''வாக்காளா் விழிப்புணா்வுப் போட்டிகள் மற்றும் கருத்தரங்கு''

தருமபுரி, தொன் போஸ்கோ கல்லூரியில், நாட்டு நலப்பணித் திட்டம் சார்பாக (19.10.2023) செவ்வாய்க்கிழமை அன்று "வாக்காளர் விழிப்புணர்வுப் போட்டிகள் மற்றும் **கருத்தரங்கு"** நடைபெற்றது. இந்நிகழ்வில் கல்லூரி முதல்வர் அருட்தந்தை முனைவர். ஆஞ்சலோ ஜோசப், அவர்கள் தலைமையில் நடைபெற்றது. தமிழ்த்துரைத் தலைவர் முனைவர். **85. FISHEIT** அவர்கள் வாக்களிப்பதின் முக்கியத்துவம் சிறப்புரையாற்றினார். தொடர்ந்து மாணவ, மாணவிகளுக்குப் போட்டிகள் நடைபெற்றது. இந்நிகழ்விற்கான அனைத்து ஏற்பாடுகளையும் நாட்டு நலப்பணித் திட்ட பேரா. பெ. பழனிசாமி (அலகு-1), பேரா. ஜெ. கலை (அலகு-2), பேரா. ஜெ. மகேஷ் (அலகு-3), ஆகியோர் செய்திருந்தனர்.