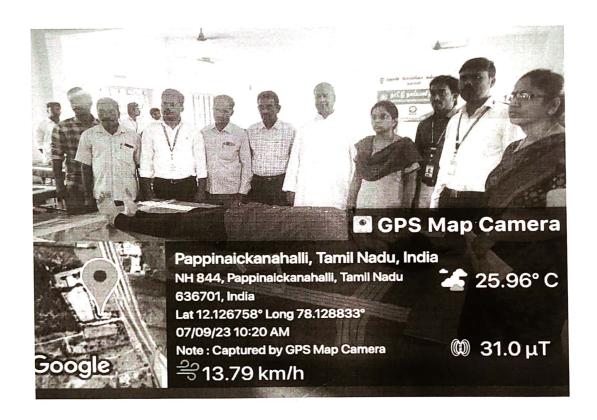

## தொன் போஸ்கோ கல்லூரியில் குருதிக் கொடை முகாம்

தருமபுரி, தொன் போஸ்கோ கல்லாரியில் 07.09.2023 (வியாழக்கிழமை) அன்று, நாட்டு நலப்பணித் திட்டம் சார்பில் குருதிக் கொடை முகாம் நடைபெற்றது. கல்லூரி முதல்வர் அருட்பணியாளர் தலைமையேற்று முனைவர் ஆஞ்சலோ ஜோசப், F.F., அவர்கள் முகாமினைக் தொடங்கி துறிஞ்சிப்பட்டி வட்டார வைத்தார். இந்நிகழ்வில் அலுவலர் **Dr. P. தனசேகர்**, சோலைக்கொட்டாய் சுகாதர ஆய்வாளர்கள் **திரு. மாதையன், திரு. S. பிரகாஷ்பதி**, தருமபுரி **BHS R. முருகன்** ஆகியோர் வாழ்த்துரை இம்முகாமில் தருமபுரி அரசு மருத்துவக் கல்லூரி மருத்துவமனை, இரத்த வங்கி அலுவலர் மருத்துவர் **திருமதி. கன்யா** அவர்கள் தம் குழுவினரோடு வந்திருந்து மாணவர்கள் வழங்கிய குருதியினைப் பெற்றுச் சென்றனர். பேராசிரியர்கள், மாணவர்கள் உட்பட இந்நிகழ்வில் கலந்துகொண்டு குருதிக் கொடை வழங்கினர். குருதிக் கொடை வழங்கிய மாணவியருக்குச் சான்றிதழ்கள் வழங்கப்பட்டன. இம்முகாமிற்கான ஏற்பாடுகளையும் திட்ட அலுவலர்கள் பேரா. **பெ. பழனிசாமி** (அலகு-1), பேரா. **ஜெ. கலை** (அலகு-2), பேரா. ஜெ. மகேஷ் (அலகு-3) ஆகியோர் செய்திருந்தனர். இந்நிகழ்வை நாட்டு நலப்பணித்திட்ட மாணவர்கள் ஒருங்கிணைத்தனர்.

RBV.Dr.J.ANGELU, MBA. PECPMIR. PR.D.
PRINCIPAL
PRINCIPAL
DON BOSCO COLLEGE,
DHARMAPURI-636, 809.

நாட்டு நலப்பணித் திட்டம் (2023 – 2024) தொன் போஸ்கோ கல்லூரியில் குருதிக் கொடை முகாம் நிழற்படம் (07.09.2023)