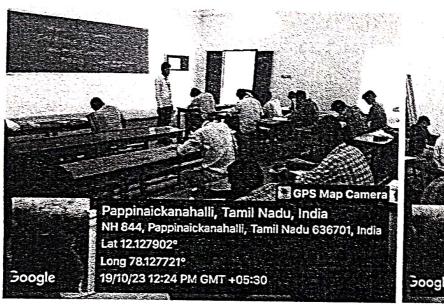

நாட்டு நலப்பணித் திட்டம்

''வாக்காளா் விழிப்புணா்வுப் போட்டிகள் மற்றும் கருத்தரங்கு''

தருமபுரி, தொன் போஸ்கோ கல்லூரியில், நாட்டு நலப்பணித் திட்டம் சார்பாக (19.10.2023) செவ்வாய்க்கிழமை அன்று "வாக்காளர் விழிப்புணர்வுப் போட்டிகள் மற்றும் **கருத்தரங்கு"** நடைபெற்றது. இந்நிகழ்வில் கல்லூரி முதல்வர் அருட்தந்தை முனைவர். ஆஞ்சலோ ஜோசப், அவர்கள் தலைமையில் நடைபெற்றது. தமிழ்த்துரைத் தலைவர் முனைவர். **85. FISHEIT** அவர்கள் வாக்களிப்பதின் முக்கியத்துவம் சிறப்புரையாற்றினார். தொடர்ந்து மாணவ, மாணவிகளுக்குப் போட்டிகள் நடைபெற்றது. இந்நிகழ்விற்கான அனைத்து ஏற்பாடுகளையும் நாட்டு நலப்பணித் திட்ட பேரா. பெ. பழனிசாமி (அலகு-1), பேரா. ஜெ. கலை (அலகு-2), பேரா. ஜெ. மகேஷ் (அலகு-3), ஆகியோர் செய்திருந்தனர்.

மின்னஞ்சல் : dbc155 a live.in இணையதளம் : www.dbcdharmapuri.edu.in

நாட்டு நலப்பணித் திட்டம் "வாக்காளர் விழிப்புணர்வுப் போட்டிகள் மற்றும் கருத்தரங்கு"

நிழற்படம்

(19.10.2023)

ROV.Dr.J. ANGELU MBA. PGOPMR. Ph.D.,
PRINCIPAL
DON BOSCO COLLEGE,
DUIS PARA PRINCIPAL PROP.