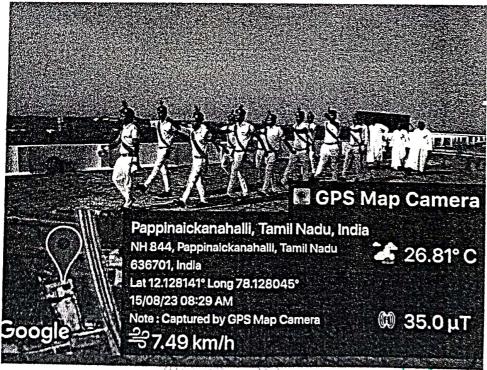

## தொன் போஸ்கோ கல்லூரியில் குருதிக் கொடை முகாம்

தருமபுரி, தொன் போஸ்கோ கல்லாரியில் 07.09.2023 (வியாழக்கிழமை) அன்று, நாட்டு நலப்பணித் திட்டம் சார்பில் குருதிக் கொடை முகாம் நடைபெற்றது. கல்லூரி முதல்வர் அருட்பணியாளர் தலைமையேற்று முனைவர் ஆஞ்சலோ ஜோசப், F.F., அவர்கள் முகாமினைக் தொடங்கி துறிஞ்சிப்பட்டி வட்டார வைத்தார். இந்நிகழ்வில் அலுவலர் **Dr. P. தனசேகர்**, சோலைக்கொட்டாய் சுகாதர ஆய்வாளர்கள் **திரு. மாதையன், திரு. S. பிரகாஷ்பதி**, தருமபுரி **BHS R. முருகன்** ஆகியோர் வாழ்த்துரை இம்முகாமில் தருமபுரி அரசு மருத்துவக் கல்லூரி மருத்துவமனை, இரத்த வங்கி அலுவலர் மருத்துவர் **திருமதி. கன்யா** அவர்கள் தம் குழுவினரோடு வந்திருந்து மாணவர்கள் வழங்கிய குருதியினைப் பெற்றுச் சென்றனர். பேராசிரியர்கள், மாணவர்கள் உட்பட இந்நிகழ்வில் கலந்துகொண்டு குருதிக் கொடை வழங்கினர். குருதிக் கொடை வழங்கிய மாணவியருக்குச் சான்றிதழ்கள் வழங்கப்பட்டன. இம்முகாமிற்கான ஏற்பாடுகளையும் திட்ட அலுவலர்கள் பேரா. **பெ. பழனிசாமி** (அலகு-1), பேரா. **ஜெ. கலை** (அலகு-2), பேரா. ஜெ. மகேஷ் (அலகு-3) ஆகியோர் செய்திருந்தனர். இந்நிகழ்வை நாட்டு நலப்பணித்திட்ட மாணவர்கள் ஒருங்கிணைத்தனர்.

RBV.Dr.J.ANGELU, MBA. PECPMIR. PR.D.
PRINCIPAL
PRINCIPAL
DON BOSCO COLLEGE,
DHARMAPURI-636, 809.

நாட்டு நலப்பணித் திட்டம் (2023 – 2024) தொன் போஸ்கோ கல்லூரியில் குருதிக் கொடை முகாம் நிழற்படம் (07.09.2023)