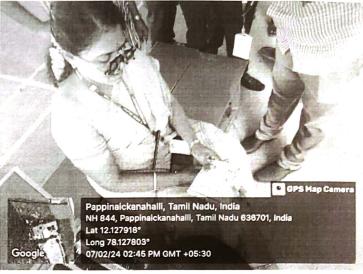

## தொன் போஸ்கோ கல்லூரியில் குருதிக் கொடை முகாம்

தருமபுரி, தொன் போஸ்கோ கல்லாரியில் 07.09.2023 (வியாழக்கிழமை) அன்று, நாட்டு நலப்பணித் திட்டம் சார்பில் குருதிக் கொடை முகாம் நடைபெற்றது. கல்லூரி முதல்வர் அருட்பணியாளர் தலைமையேற்று முனைவர் ஆஞ்சலோ ஜோசப், F.F., அவர்கள் முகாமினைக் தொடங்கி துறிஞ்சிப்பட்டி வட்டார வைத்தார். இந்நிகழ்வில் அலுவலர் **Dr. P. தனசேகர்**, சோலைக்கொட்டாய் சுகாதர ஆய்வாளர்கள் **திரு. மாதையன், திரு. S. பிரகாஷ்பதி**, தருமபுரி **BHS R. முருகன்** ஆகியோர் வாழ்த்துரை இம்முகாமில் தருமபுரி அரசு மருத்துவக் கல்லூரி மருத்துவமனை, இரத்த வங்கி அலுவலர் மருத்துவர் **திருமதி. கன்யா** அவர்கள் தம் குழுவினரோடு வந்திருந்து மாணவர்கள் வழங்கிய குருதியினைப் பெற்றுச் சென்றனர். பேராசிரியர்கள், மாணவர்கள் உட்பட இந்நிகழ்வில் கலந்துகொண்டு குருதிக் கொடை வழங்கினர். குருதிக் கொடை வழங்கிய மாணவியருக்குச் சான்றிதழ்கள் வழங்கப்பட்டன. இம்முகாமிற்கான ஏற்பாடுகளையும் திட்ட அலுவலர்கள் பேரா. **பெ. பழனிசாமி** (அலகு-1), பேரா. **ஜெ. கலை** (அலகு-2), பேரா. ஜெ. மகேஷ் (அலகு-3) ஆகியோர் செய்திருந்தனர். இந்நிகழ்வை நாட்டு நலப்பணித்திட்ட மாணவர்கள் ஒருங்கிணைத்தனர்.

RBV.Dr.J.ANGELU, MBA. PECPMIR. PR.D.
PRINCIPAL
PRINCIPAL
DON BOSCO COLLEGE,
DHARMAPURI-636, 809.

நாட்டு நலப்பணித் திட்டம் (2023 – 2024) தொன் போஸ்கோ கல்லூரியில் குருதிக் கொடை முகாம் நிழற்படம் (07.09.2023)