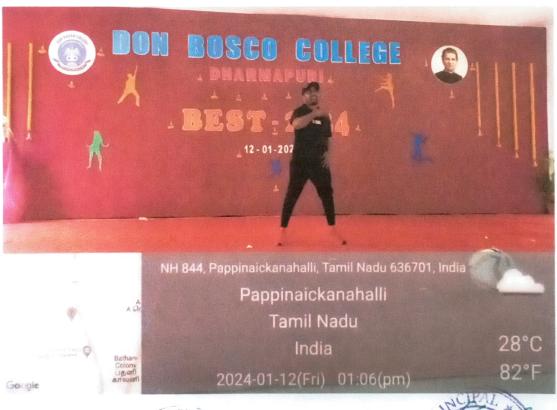

#### CULTURAL FEST AND ON-STAGE EVENTS

The fest was begun with the prayer dance by our students. **Rev. Fr. Dr. J. Angelo** welcomed and felicitated the Chief Guest and the Judges of the day. the Chief Guest of the fest was **Rev. Fr. Dr. Jesudoss, SDB,** Director, Deepagam, Chennai.

The On-Stage events started at 09.30 a.m. and continued till 1.20 p.m. The programme started with Skit, and then all the five groups performed their assigned task continuously. After, the break students performed their talent show, and then dance. The rules and regulation details are mentioned below:

|              | TELENT EXPO |                                   |  |  |  |
|--------------|-------------|-----------------------------------|--|--|--|
| Theme        | :           | Power of Youth                    |  |  |  |
| Participants | :           | 8 - 10                            |  |  |  |
| Duration     | :           | 3 + 3 (Boys 3 mins, Girls 3 mins) |  |  |  |
| D 1          |             |                                   |  |  |  |