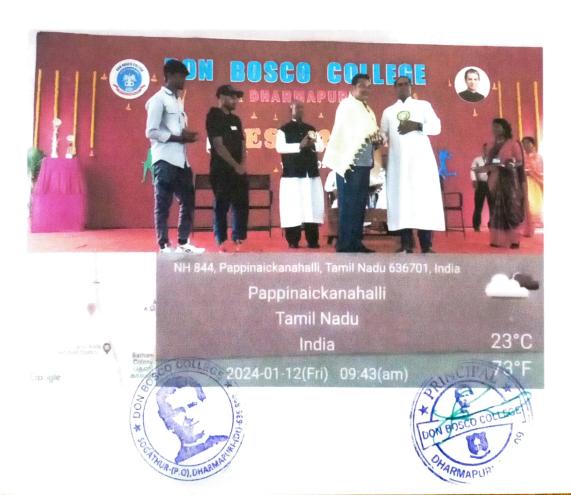

Music, properties are allowed

Boys' and Girls' team will be given chance separately.

Then, the Chief Guest, Rev. Fr. Dr. Jesudoss, SDB, Director, Deepagam, Chennai sung a song and delivered his speech based on his experience to the students.

The results of Off-Stage events were announced. Then the formal vote of thanks was proposed by Mr. S. Vadamali, Head, Department of Computer Science, followed by the announcements of Results by the Vice-Principal, Rev.Fr. S. Bharathi Bernadsha, SDB.

The Overall Championship was won by GROUP II (Department of MSW & DPM & BBA), and the runner up was GROUP V (Department of Tamil, English & Maths). A special ward was given to the students of Business Administration for their Discipline With the Hymn to Don Bosco, the fest came to an end at 1.30 p.m.