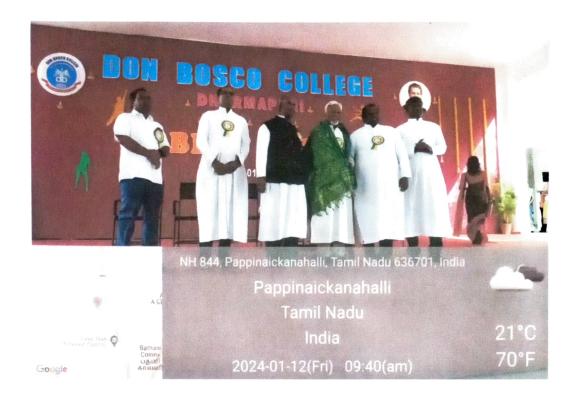

#### CULTURAL FEST AND ON-STAGE EVENTS

The fest was begun with the prayer dance by our students. **Rev. Fr. Dr. J. Angelo** welcomed and felicitated the Chief Guest and the Judges of the day. the Chief Guest of the fest was **Rev. Fr. Dr. Jesudoss, SDB,** Director, Deepagam, Chennai.

The Judges were Mr. P. Praveenraj, Marketing Head, HDFC Bank, Mr. G. Madhesh, Teacher, Government Higher Secondary School, Dharmapuri, Mr. I. Lawrence Praveen, Dance Choreographer, Dharmapuri and Mr. F. Joseph Williams, J2 Dance School, Dharmapuri. The Chief Guests and the judges were honored.