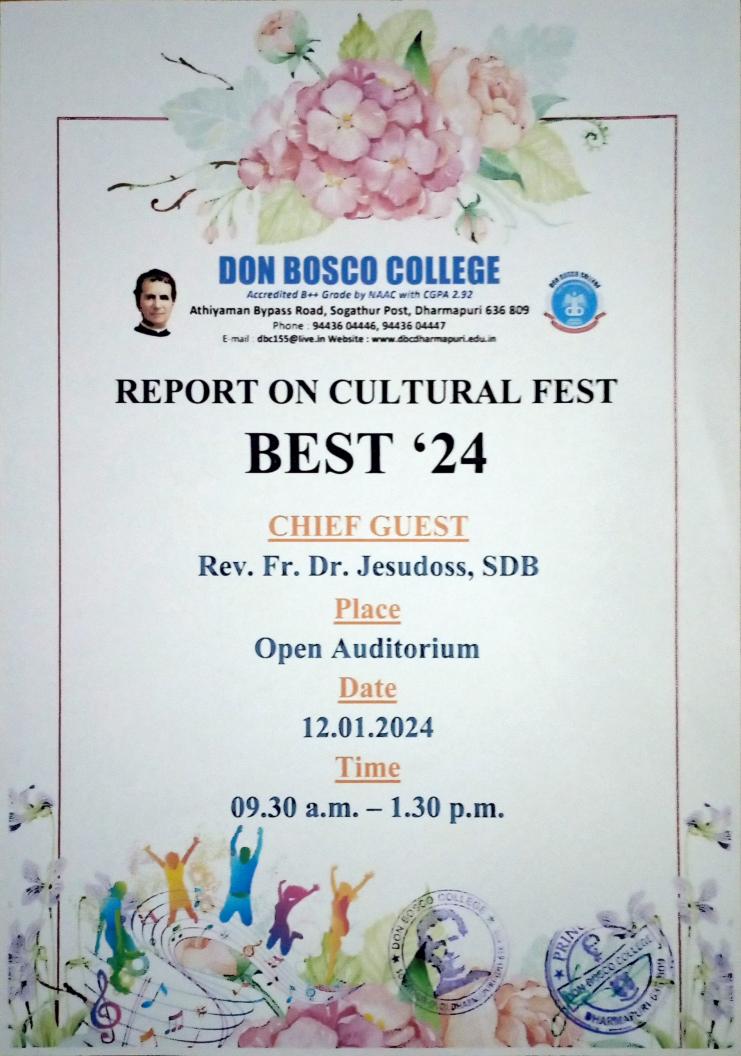

# CULTURAL FEST BEST '24

12.01.2024

Chief Guest :

Rev. Fr. Dr. Jesudoss SDB

Director - Deepagam, Chennai

Accredited B++ Grade by NAAC with CGPA 2.92

Phone: 94436 04446, 94436 04447

E-mail: dbc155@live.in Website: www.dbcdharmapuri.edu.in

#### CULTURAL FEST AND ON-STAGE EVENTS

The fest was begun with the prayer dance by our students. **Rev. Fr. Dr. J. Angelo** welcomed and felicitated the Chief Guest and the Judges of the day. the Chief Guest of the fest was **Rev. Fr. Dr. Jesudoss, SDB,** Director, Deepagam, Chennai.