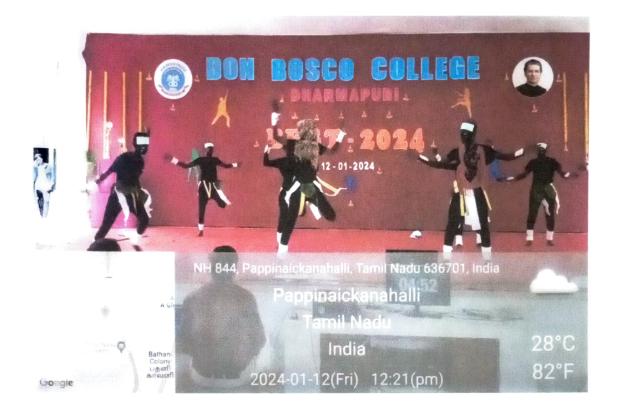

#### CULTURAL FEST AND ON-STAGE EVENTS

The fest was begun with the prayer dance by our students. **Rev. Fr. Dr. J. Angelo** welcomed and felicitated the Chief Guest and the Judges of the day. the Chief Guest of the fest was **Rev. Fr. Dr. Jesudoss, SDB,** Director, Deepagam, Chennai.

The On-Stage events started at 09.30 a.m. and continued till 1.20 p.m. The programme started with Skit, and then all the five groups performed their assigned task continuously. After, the break students performed their talent show, and then dance. The rules and regulation details are mentioned below:

| GROUP DANCE  |    |                                   |  |  |
|--------------|----|-----------------------------------|--|--|
| Theme        | :  | Fusion Songs                      |  |  |
| Participants | :  | 8 - 10                            |  |  |
| Duration     | :  | 3 + 3 (Boys 3 mins, Girls 3 mins) |  |  |
| Duration     | _: | 3 + 3 (Boys 3 mins, Girls 3 mins) |  |  |