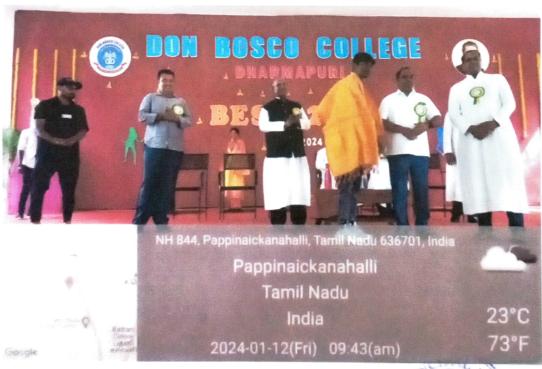

The results of Off-Stage events were announced. Then the formal vote of thanks was proposed by Mr. S. Vadamali, Head, Department of Computer Science, followed by the announcements of Results by the Vice-Principal, Rev.Fr. S. Bharathi Bernadsha, SDB.

The Overall Championship was won by GROUP II (Department of MSW & DPM & BBA), and the runner up was GROUP V (Department of Tamil, English & Maths). A special ward was given to the students of Business Administration for their Discipline With the Hymn to Don Bosco, the fest came to an end at 1.30 p.m.