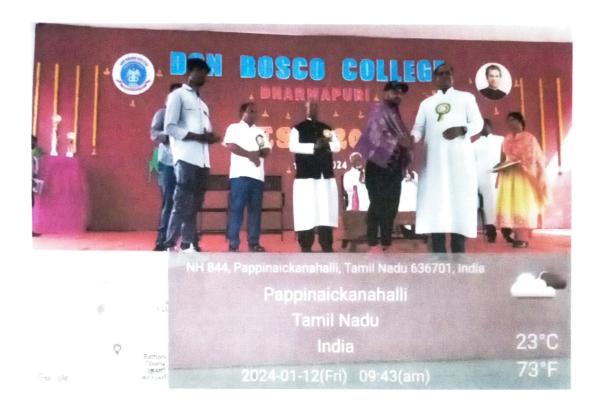

The results of Off-Stage events were announced. Then the formal vote of thanks was proposed by Mr. S. Vadamali, Head, Department of Computer Science, followed by the announcements of Results by the Vice-Principal, Rev.Fr. S. Bharathi Bernadsha, SDB.

The Overall Championship was won by GROUP II (Department of MSW & DPM & BBA), and the runner up was GROUP V (Department of Tamil, English & Maths). A special ward was given to the students of Business Administration for their Discipline With the Hymn to Don Bosco, the fest came to an end at 1.30 p.m.