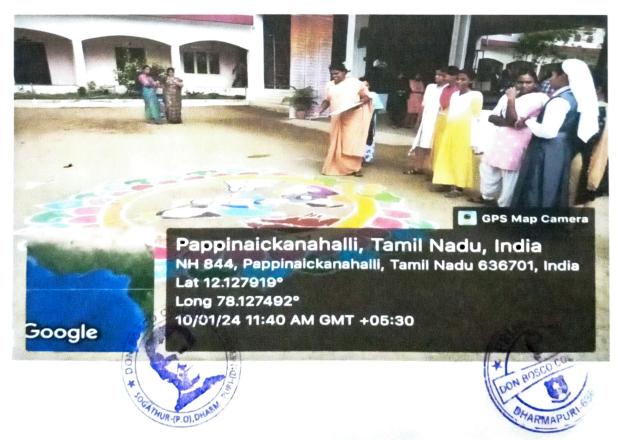

#### **OFF STAGE EVENT PHOTOS**

#### Rangoli Rangoli is an art form, Originating in the Indian subcontinent, in which patterns are created on the floor or ground.

|              |   | created on the floor of ground. |
|--------------|---|---------------------------------|
| Theme        | : | Dreams of DonBosco              |
| Participants | : | 8 Any one team (Boys or Girls)  |
| Duration     | : | l Hr                            |

#### Rules:-

- Only White colour powder will be given
- Not allowed: decorative materials, vegetables or flowers and eatable items.
- Can write.
- No explanation should be given.
- A space of 15x15 will be provided.
- Colorpowders have tobe broughtup byteam.