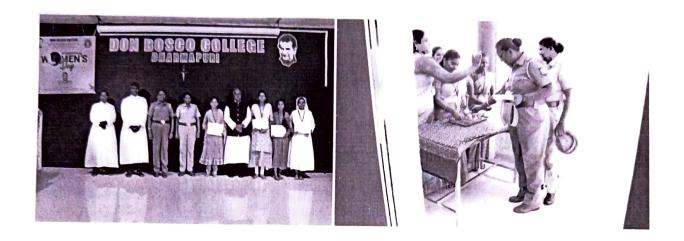

## ORIENTATION TO GIRL STUDENTS

Health and Hygiene-Women Empowerment

Date: 13.01.2024

Venue: Bosco Hall

Time : 12:00 pm to 01:35 pm

**Chief Guest** 

: Sr.Felicia, B.Sc Nursing, SnehaSadan Hospital, Selliyampatti,

**Guest Of Honour** 

: Mrs.A.Sangeetha, MSW, Centre Administrator, One Stop Centre,

Dharmapuri

Women's Welfare and Health Care and Pro-Life Committee organized a

program for the girl students on 13thFebruary 2024 at Bosco Hall between 12:00 pm and 01:35 pm. The Resource persons for the programme were Sr.Felicia, B.Sc Nursing, Nurse in SnehaSadan Hospital, Selliyampatti and Mrs.A.Sangeetha, MSW, Centre Administrator, One Stop Centre, Dharmapuri. Secretary/Rector,Rev.Fr.P.Robert Ramesh Babu, SDB,Vice Principal

Rev.Dr.S.Bharathi Bernadsha, SDB were also present in the programme.

The programme started with the prayer song and S.Malathi from II M.ScMaths delivered the welcome address. Mrs S.ReginaMary, Co-ordinator of Health Care committee, felicitated Sr.Felicia and Secretary/Rector of our college Rev.Fr.P.Robert Ramesh Babu, SDB gave the momento. Vice Principal Rev. Dr. S. Bharathi Bernadsha, SDB gave the Stop Centre, One Administrator, Centre MSW, Mrs.A.Sangeetha, momento to felicitated committee women's Co-ordinator of Dharmapuri.Mrs.S.Manimegalai, Mrs.A.Sangeetha. Secretary/Rector Rev.Fr.P.Robert Ramesh Babu, SDB, addressed the students and encouraged them and introduced the resource persons. Chief Guest and Guest of honour gave inputs on health and hygiene and also about the welfare schemes provided by our state government for women. They also spoke about child marriage and abuse and how facing those challenges made them successful in their personal and professional life. Master of ceremony was done by E.Kavipriya, II M.Sc Chemistry. The program was concluded with the formal vote of thanks by S.Christi Maria, III B.Sc CS A.

5 Mmg Coordinator Vice Principal

Accredited B++ Grade by NAAC with CGPA 2.92
Athiyaman Bypass Road, Sogathur Post, Dharmapuri 636 809
Phone: 94436 04446, 94436 04447
E-mail: dbc155@live.in Website: www.dbcdharmapuri.edu.in