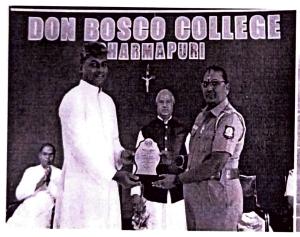

**Guest Of Honour** 

: Mrs.A.Sangeetha, MSW, Centre Administrator, One Stop Centre,

Dharmapuri

Women's Welfare and Health Care and Pro-Life Committee organized a

program for the girl students on 13thFebruary 2024 at Bosco Hall between 12:00 pm and 01:35 pm. The Resource persons for the programme were Sr.Felicia, B.Sc Nursing, Nurse in SnehaSadan Hospital, Selliyampatti and Mrs.A.Sangeetha, MSW, Centre Administrator, One Stop Centre, Dharmapuri. Secretary/Rector,Rev.Fr.P.Robert Ramesh Babu, SDB,Vice Principal

Rev.Dr.S.Bharathi Bernadsha, SDB were also present in the programme.

The programme started with the prayer song and S.Malathi from II M.ScMaths delivered the welcome address. Mrs S.ReginaMary, Co-ordinator of Health Care committee, felicitated Sr.Felicia and Secretary/Rector of our college Rev.Fr.P.Robert Ramesh Babu, SDB gave the momento. Vice Principal Rev. Dr. S. Bharathi Bernadsha, SDB gave the Stop Centre, One Administrator, Centre MSW, Mrs.A.Sangeetha, momento to felicitated committee women's Co-ordinator of Dharmapuri.Mrs.S.Manimegalai, Mrs.A.Sangeetha. Secretary/Rector Rev.Fr.P.Robert Ramesh Babu, SDB, addressed the students and encouraged them and introduced the resource persons. Chief Guest and Guest of honour gave inputs on health and hygiene and also about the welfare schemes provided by our state government for women. They also spoke about child marriage and abuse and how facing those challenges made them successful in their personal and professional life. Master of ceremony was done by E.Kavipriya, II M.Sc Chemistry. The program was concluded with the formal vote of thanks by S.Christi Maria, III B.Sc CS A.