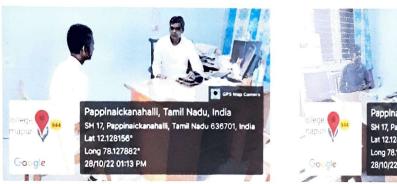

## ORIENTATION TO GIRL STUDENTS

Health and Hygiene-Women Empowerment

Date: 13.01.2024

Venue: Bosco Hall

Time : 12:00 pm to 01:35 pm

**Chief Guest** 

: Sr.Felicia, B.Sc Nursing, SnehaSadan Hospital, Selliyampatti,

**Guest Of Honour** 

: Mrs.A.Sangeetha, MSW, Centre Administrator, One Stop Centre,

Dharmapuri

Women's Welfare and Health Care and Pro-Life Committee organized a

program for the girl students on 13thFebruary 2024 at Bosco Hall between 12:00 pm and 01:35 pm. The Resource persons for the programme were Sr.Felicia, B.Sc Nursing, Nurse in SnehaSadan Hospital, Selliyampatti and Mrs.A.Sangeetha, MSW, Centre Administrator, One Stop Centre, Dharmapuri. Secretary/Rector,Rev.Fr.P.Robert Ramesh Babu, SDB,Vice Principal

Rev.Dr.S.Bharathi Bernadsha, SDB were also present in the programme.

The programme started with the prayer song and S.Malathi from II M.ScMaths delivered the welcome address. Mrs S.ReginaMary, Co-ordinator of Health Care committee, felicitated Sr.Felicia and Secretary/Rector of our college Rev.Fr.P.Robert Ramesh Babu, SDB gave the momento. Vice Principal Rev. Dr. S. Bharathi Bernadsha, SDB gave the Stop Centre, One Administrator, Centre MSW, Mrs.A.Sangeetha, momento to felicitated committee women's Co-ordinator of Dharmapuri.Mrs.S.Manimegalai, Mrs.A.Sangeetha. Secretary/Rector Rev.Fr.P.Robert Ramesh Babu, SDB, addressed the students and encouraged them and introduced the resource persons. Chief Guest and Guest of honour gave inputs on health and hygiene and also about the welfare schemes provided by our state government for women. They also spoke about child marriage and abuse and how facing those challenges made them successful in their personal and professional life. Master of ceremony was done by E.Kavipriya, II M.Sc Chemistry. The program was concluded with the formal vote of thanks by S.Christi Maria, III B.Sc CS A.