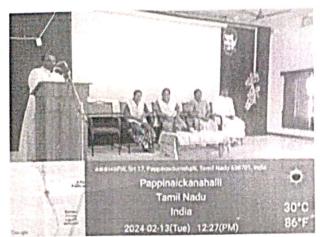

## ORIENTATION TO GIRL STUDENTS

Health and Hygiene-Women Empowerment

Date: 13.01.2024

Venue: Bosco Hall

Time : 12:00 pm to 01:35 pm

**Chief Guest** 

: Sr.Felicia, B.Sc Nursing, SnehaSadan Hospital, Selliyampatti,

**Guest Of Honour** 

: Mrs.A.Sangeetha, MSW, Centre Administrator, One Stop Centre,

Dharmapuri

Women's Welfare and Health Care and Pro-Life Committee organized a

program for the girl students on 13thFebruary 2024 at Bosco Hall between 12:00 pm and 01:35 pm. The Resource persons for the programme were Sr.Felicia, B.Sc Nursing, Nurse in SnehaSadan Hospital, Selliyampatti and Mrs.A.Sangeetha, MSW, Centre Administrator, One Stop Centre, Dharmapuri. Secretary/Rector,Rev.Fr.P.Robert Ramesh Babu, SDB,Vice Principal

Rev.Dr.S.Bharathi Bernadsha, SDB were also present in the programme.

The programme started with the prayer song and S.Malathi from II M.ScMaths delivered the welcome address. Mrs S.ReginaMary, Co-ordinator of Health Care committee, felicitated Sr.Felicia and Secretary/Rector of our college Rev.Fr.P.Robert Ramesh Babu, SDB gave the momento. Vice Principal Rev. Dr. S. Bharathi Bernadsha, SDB gave the Stop Centre, One Administrator, Centre MSW, Mrs.A.Sangeetha, momento to felicitated committee women's Co-ordinator of Dharmapuri.Mrs.S.Manimegalai, Mrs.A.Sangeetha. Secretary/Rector Rev.Fr.P.Robert Ramesh Babu, SDB, addressed the students and encouraged them and introduced the resource persons. Chief Guest and Guest of honour gave inputs on health and hygiene and also about the welfare schemes provided by our state government for women. They also spoke about child marriage and abuse and how facing those challenges made them successful in their personal and professional life. Master of ceremony was done by E.Kavipriya, II M.Sc Chemistry. The program was concluded with the formal vote of thanks by S.Christi Maria, III B.Sc CS A.