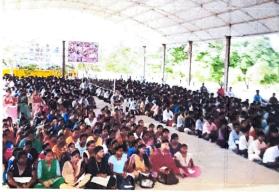

## ORIENTATION TO GIRL STUDENTS

Health and Hygiene-Women Empowerment

Date: 13.01.2024

Venue: Bosco Hall

Time : 12:00 pm to 01:35 pm

**Chief Guest** 

: Sr.Felicia, B.Sc Nursing, SnehaSadan Hospital, Selliyampatti,

**Guest Of Honour** 

: Mrs.A.Sangeetha, MSW, Centre Administrator, One Stop Centre,

Dharmapuri

Women's Welfare and Health Care and Pro-Life Committee organized a

program for the girl students on 13thFebruary 2024 at Bosco Hall between 12:00 pm and 01:35 pm. The Resource persons for the programme were Sr.Felicia, B.Sc Nursing, Nurse in SnehaSadan Hospital, Selliyampatti and Mrs.A.Sangeetha, MSW, Centre Administrator, One Stop Centre, Dharmapuri. Secretary/Rector,Rev.Fr.P.Robert Ramesh Babu, SDB,Vice Principal

Rev.Dr.S.Bharathi Bernadsha, SDB were also present in the programme.

The programme started with the prayer song and S.Malathi from II M.ScMaths delivered the welcome address. Mrs S.ReginaMary, Co-ordinator of Health Care committee, felicitated Sr.Felicia and Secretary/Rector of our college Rev.Fr.P.Robert Ramesh Babu, SDB gave the momento. Vice Principal Rev. Dr. S. Bharathi Bernadsha, SDB gave the Stop Centre, One Administrator, Centre MSW, Mrs.A.Sangeetha, momento to felicitated committee women's Co-ordinator of Dharmapuri.Mrs.S.Manimegalai, Mrs.A.Sangeetha. Secretary/Rector Rev.Fr.P.Robert Ramesh Babu, SDB, addressed the students and encouraged them and introduced the resource persons. Chief Guest and Guest of honour gave inputs on health and hygiene and also about the welfare schemes provided by our state government for women. They also spoke about child marriage and abuse and how facing those challenges made them successful in their personal and professional life. Master of ceremony was done by E.Kavipriya, II M.Sc Chemistry. The program was concluded with the formal vote of thanks by S.Christi Maria, III B.Sc CS A.