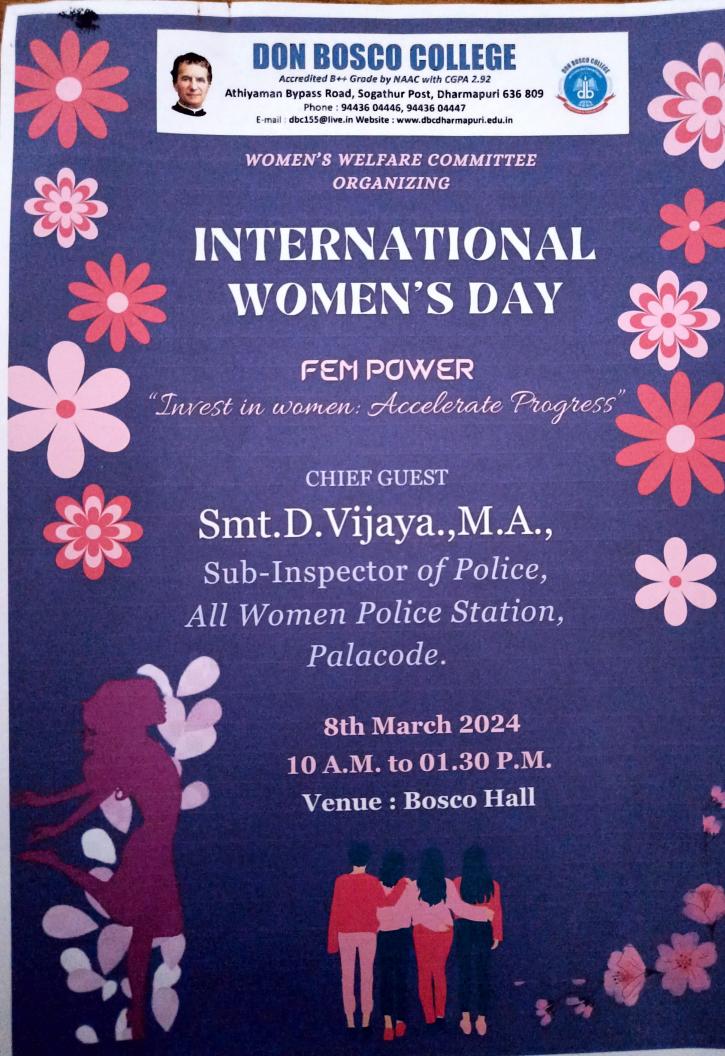

Accredited B++ Grade by NAAC with CGPA 2.92

Athiyaman Bypass Road, Sogathur Post, Dharmapuri 636 809

Phone: 94436 04446, 94436 04447

E-mail: dbc155@live.in Website: www.dbcdharmapuri.edu.in

#### **CIRCULAR**

Date: 26.01.2024

The meeting of the women's welfare committee is proposed on 27.01.2024 at 2.00 p.m.in Room No 007. All the women's welfare committee members are requested to attend the meeting without fail. The agenda of the meeting is as follows:

- Even semester program
- Orientation Program(Hygiene and Health)
- Issue based program
- Women's Empowerment
- Life skill program
- Women's day celebration

S-Mary 2/4/24

Vice Principal

Principal PUNCIPAL TON ROSCO COLLEGE

#### MINUTES OF THE MEETING

Date: 27.01.2024

Time: 02:00 P.M

Venue: Room No 007

Women's Welfare Committee held meeting on 27.01.2024 at 02:00 P.M in Room No 007. The following points were discussed in the meeting.

- To give orientation to girl students on general discipline, health and hygiene and Women Empowerment.
- · To present motivational videos.
- · Nutrition weight for married & unmarried girl students.
- · To conduct Issue based program
- To conduct life skill program
- · To conduct women's day celebration