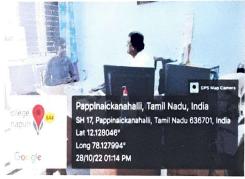

## ORIENTATION TO GIRL STUDENTS

Health and Hygiene-Women Empowerment

Date: 13.01.2024

Venue: Bosco Hall

Time : 12:00 pm to 01:35 pm

**Chief Guest** 

: Sr.Felicia, B.Sc Nursing, SnehaSadan Hospital, Selliyampatti,

**Guest Of Honour** 

: Mrs.A.Sangeetha, MSW, Centre Administrator, One Stop Centre,

Dharmapuri

Women's Welfare and Health Care and Pro-Life Committee organized a

program for the girl students on 13thFebruary 2024 at Bosco Hall between 12:00 pm and 01:35 pm. The Resource persons for the programme were Sr.Felicia, B.Sc Nursing, Nurse in SnehaSadan Hospital, Selliyampatti and Mrs.A.Sangeetha, MSW, Centre Administrator, One Stop Centre, Dharmapuri. Secretary/Rector,Rev.Fr.P.Robert Ramesh Babu, SDB,Vice Principal

Rev.Dr.S.Bharathi Bernadsha, SDB were also present in the programme.

The programme started with the prayer song and S.Malathi from II M.ScMaths delivered the welcome address. Mrs S.ReginaMary, Co-ordinator of Health Care committee, felicitated Sr.Felicia and Secretary/Rector of our college Rev.Fr.P.Robert Ramesh Babu, SDB gave the momento. Vice Principal Rev. Dr. S. Bharathi Bernadsha, SDB gave the Stop Centre, One Administrator, Centre MSW, Mrs.A.Sangeetha, momento to felicitated committee women's Co-ordinator of Dharmapuri.Mrs.S.Manimegalai, Mrs.A.Sangeetha. Secretary/Rector Rev.Fr.P.Robert Ramesh Babu, SDB, addressed the students and encouraged them and introduced the resource persons. Chief Guest and Guest of honour gave inputs on health and hygiene and also about the welfare schemes provided by our state government for women. They also spoke about child marriage and abuse and how facing those challenges made them successful in their personal and professional life. Master of ceremony was done by E.Kavipriya, II M.Sc Chemistry. The program was concluded with the formal vote of thanks by S.Christi Maria, III B.Sc CS A.