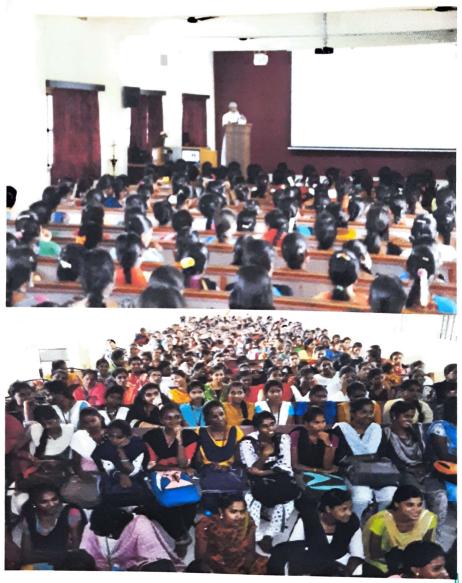

## ORIENTATION TO GIRL STUDENTS

Health and Hygiene-Women Empowerment

Date: 13.01.2024

Venue: Bosco Hall

Time : 12:00 pm to 01:35 pm

**Chief Guest** 

: Sr.Felicia, B.Sc Nursing, SnehaSadan Hospital, Selliyampatti,

**Guest Of Honour** 

: Mrs.A.Sangeetha, MSW, Centre Administrator, One Stop Centre,

Dharmapuri

Women's Welfare and Health Care and Pro-Life Committee organized a

program for the girl students on 13thFebruary 2024 at Bosco Hall between 12:00 pm and 01:35 pm. The Resource persons for the programme were Sr.Felicia, B.Sc Nursing, Nurse in SnehaSadan Hospital, Selliyampatti and Mrs.A.Sangeetha, MSW, Centre Administrator, One Stop Centre, Dharmapuri. Secretary/Rector,Rev.Fr.P.Robert Ramesh Babu, SDB,Vice Principal

Rev.Dr.S.Bharathi Bernadsha, SDB were also present in the programme.

The programme started with the prayer song and S.Malathi from II M.ScMaths delivered the welcome address. Mrs S.ReginaMary, Co-ordinator of Health Care committee, felicitated Sr.Felicia and Secretary/Rector of our college Rev.Fr.P.Robert Ramesh Babu, SDB gave the momento. Vice Principal Rev. Dr. S. Bharathi Bernadsha, SDB gave the Stop Centre, One Administrator, Centre MSW, Mrs.A.Sangeetha, momento to felicitated committee women's Co-ordinator of Dharmapuri.Mrs.S.Manimegalai, Mrs.A.Sangeetha. Secretary/Rector Rev.Fr.P.Robert Ramesh Babu, SDB, addressed the students and encouraged them and introduced the resource persons. Chief Guest and Guest of honour gave inputs on health and hygiene and also about the welfare schemes provided by our state government for women. They also spoke about child marriage and abuse and how facing those challenges made them successful in their personal and professional life. Master of ceremony was done by E.Kavipriya, II M.Sc Chemistry. The program was concluded with the formal vote of thanks by S.Christi Maria, III B.Sc CS A.