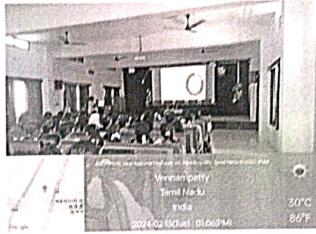

## ORIENTATION TO GIRL STUDENTS

Health and Hygiene-Women Empowerment

Date: 13.01.2024

Venue: Bosco Hall

Time : 12:00 pm to 01:35 pm

**Chief Guest** 

: Sr.Felicia, B.Sc Nursing, SnehaSadan Hospital, Selliyampatti,

**Guest Of Honour** 

: Mrs.A.Sangeetha, MSW, Centre Administrator, One Stop Centre,

Dharmapuri

Women's Welfare and Health Care and Pro-Life Committee organized a

program for the girl students on 13thFebruary 2024 at Bosco Hall between 12:00 pm and 01:35 pm. The Resource persons for the programme were Sr.Felicia, B.Sc Nursing, Nurse in SnehaSadan Hospital, Selliyampatti and Mrs.A.Sangeetha, MSW, Centre Administrator, One Stop Centre, Dharmapuri. Secretary/Rector,Rev.Fr.P.Robert Ramesh Babu, SDB,Vice Principal

Rev.Dr.S.Bharathi Bernadsha, SDB were also present in the programme.

The programme started with the prayer song and S.Malathi from II M.ScMaths delivered the welcome address. Mrs S.ReginaMary, Co-ordinator of Health Care committee, felicitated Sr.Felicia and Secretary/Rector of our college Rev.Fr.P.Robert Ramesh Babu, SDB gave the momento. Vice Principal Rev. Dr. S. Bharathi Bernadsha, SDB gave the Stop Centre, One Administrator, Centre MSW, Mrs.A.Sangeetha, momento to felicitated committee women's Co-ordinator of Dharmapuri.Mrs.S.Manimegalai, Mrs.A.Sangeetha. Secretary/Rector Rev.Fr.P.Robert Ramesh Babu, SDB, addressed the students and encouraged them and introduced the resource persons. Chief Guest and Guest of honour gave inputs on health and hygiene and also about the welfare schemes provided by our state government for women. They also spoke about child marriage and abuse and how facing those challenges made them successful in their personal and professional life. Master of ceremony was done by E.Kavipriya, II M.Sc Chemistry. The program was concluded with the formal vote of thanks by S.Christi Maria, III B.Sc CS A.