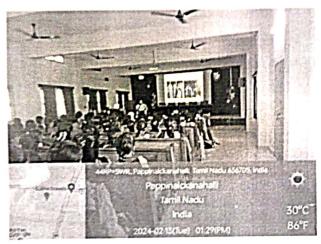

## ORIENTATION TO GIRL STUDENTS

Health and Hygiene-Women Empowerment

Date: 13.01.2024

Venue: Bosco Hall

Time : 12:00 pm to 01:35 pm

**Chief Guest** 

: Sr.Felicia, B.Sc Nursing, SnehaSadan Hospital, Selliyampatti,

**Guest Of Honour** 

: Mrs.A.Sangeetha, MSW, Centre Administrator, One Stop Centre,

Dharmapuri

Women's Welfare and Health Care and Pro-Life Committee organized a

program for the girl students on 13thFebruary 2024 at Bosco Hall between 12:00 pm and 01:35 pm. The Resource persons for the programme were Sr.Felicia, B.Sc Nursing, Nurse in SnehaSadan Hospital, Selliyampatti and Mrs.A.Sangeetha, MSW, Centre Administrator, One Stop Centre, Dharmapuri. Secretary/Rector,Rev.Fr.P.Robert Ramesh Babu, SDB,Vice Principal

Rev.Dr.S.Bharathi Bernadsha, SDB were also present in the programme.

The programme started with the prayer song and S.Malathi from II M.ScMaths delivered the welcome address. Mrs S.ReginaMary, Co-ordinator of Health Care committee, felicitated Sr.Felicia and Secretary/Rector of our college Rev.Fr.P.Robert Ramesh Babu, SDB gave the momento. Vice Principal Rev. Dr. S. Bharathi Bernadsha, SDB gave the Stop Centre, One Administrator, Centre MSW, Mrs.A.Sangeetha, momento to felicitated committee women's Co-ordinator of Dharmapuri.Mrs.S.Manimegalai, Mrs.A.Sangeetha. Secretary/Rector Rev.Fr.P.Robert Ramesh Babu, SDB, addressed the students and encouraged them and introduced the resource persons. Chief Guest and Guest of honour gave inputs on health and hygiene and also about the welfare schemes provided by our state government for women. They also spoke about child marriage and abuse and how facing those challenges made them successful in their personal and professional life. Master of ceremony was done by E.Kavipriya, II M.Sc Chemistry. The program was concluded with the formal vote of thanks by S.Christi Maria, III B.Sc CS A.