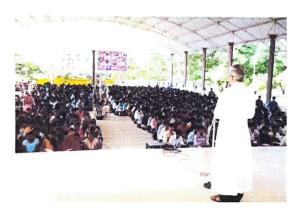

## ORIENTATION TO GIRL STUDENTS

Health and Hygiene-Women Empowerment

Date: 13.01.2024

Venue: Bosco Hall

Time : 12:00 pm to 01:35 pm

**Chief Guest** 

: Sr.Felicia, B.Sc Nursing, SnehaSadan Hospital, Selliyampatti,

**Guest Of Honour** 

: Mrs.A.Sangeetha, MSW, Centre Administrator, One Stop Centre,

Dharmapuri

Women's Welfare and Health Care and Pro-Life Committee organized a

program for the girl students on 13thFebruary 2024 at Bosco Hall between 12:00 pm and 01:35 pm. The Resource persons for the programme were Sr.Felicia, B.Sc Nursing, Nurse in SnehaSadan Hospital, Selliyampatti and Mrs.A.Sangeetha, MSW, Centre Administrator, One Stop Centre, Dharmapuri. Secretary/Rector,Rev.Fr.P.Robert Ramesh Babu, SDB,Vice Principal

Rev.Dr.S.Bharathi Bernadsha, SDB were also present in the programme.

The programme started with the prayer song and S.Malathi from II M.ScMaths delivered the welcome address. Mrs S.ReginaMary, Co-ordinator of Health Care committee, felicitated Sr.Felicia and Secretary/Rector of our college Rev.Fr.P.Robert Ramesh Babu, SDB gave the momento. Vice Principal Rev. Dr. S. Bharathi Bernadsha, SDB gave the Stop Centre, One Administrator, Centre MSW, Mrs.A.Sangeetha, momento to felicitated committee women's Co-ordinator of Dharmapuri.Mrs.S.Manimegalai, Mrs.A.Sangeetha. Secretary/Rector Rev.Fr.P.Robert Ramesh Babu, SDB, addressed the students and encouraged them and introduced the resource persons. Chief Guest and Guest of honour gave inputs on health and hygiene and also about the welfare schemes provided by our state government for women. They also spoke about child marriage and abuse and how facing those challenges made them successful in their personal and professional life. Master of ceremony was done by E.Kavipriya, II M.Sc Chemistry. The program was concluded with the formal vote of thanks by S.Christi Maria, III B.Sc CS A.