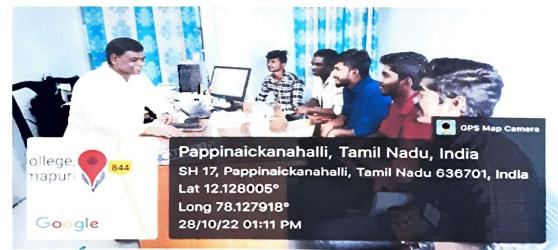

## ORIENTATION TO GIRL STUDENTS

Health and Hygiene-Women Empowerment

Date: 13.01.2024

Venue: Bosco Hall

Time : 12:00 pm to 01:35 pm

**Chief Guest** 

: Sr.Felicia, B.Sc Nursing, SnehaSadan Hospital, Selliyampatti,

**Guest Of Honour** 

: Mrs.A.Sangeetha, MSW, Centre Administrator, One Stop Centre,

Dharmapuri

Women's Welfare and Health Care and Pro-Life Committee organized a

program for the girl students on 13thFebruary 2024 at Bosco Hall between 12:00 pm and 01:35 pm. The Resource persons for the programme were Sr.Felicia, B.Sc Nursing, Nurse in SnehaSadan Hospital, Selliyampatti and Mrs.A.Sangeetha, MSW, Centre Administrator, One Stop Centre, Dharmapuri. Secretary/Rector,Rev.Fr.P.Robert Ramesh Babu, SDB,Vice Principal

Rev.Dr.S.Bharathi Bernadsha, SDB were also present in the programme.

The programme started with the prayer song and S.Malathi from II M.ScMaths delivered the welcome address. Mrs S.ReginaMary, Co-ordinator of Health Care committee, felicitated Sr.Felicia and Secretary/Rector of our college Rev.Fr.P.Robert Ramesh Babu, SDB gave the momento. Vice Principal Rev. Dr. S. Bharathi Bernadsha, SDB gave the Stop Centre, One Administrator, Centre MSW, Mrs.A.Sangeetha, momento to felicitated committee women's Co-ordinator of Dharmapuri.Mrs.S.Manimegalai, Mrs.A.Sangeetha. Secretary/Rector Rev.Fr.P.Robert Ramesh Babu, SDB, addressed the students and encouraged them and introduced the resource persons. Chief Guest and Guest of honour gave inputs on health and hygiene and also about the welfare schemes provided by our state government for women. They also spoke about child marriage and abuse and how facing those challenges made them successful in their personal and professional life. Master of ceremony was done by E.Kavipriya, II M.Sc Chemistry. The program was concluded with the formal vote of thanks by S.Christi Maria, III B.Sc CS A.