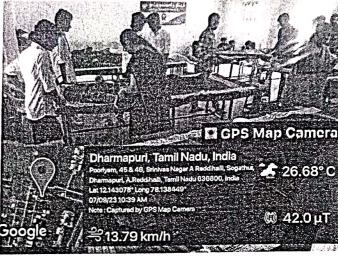

### தொன் போஸ்கோ கல்லூரியில் குருதிக் கொடை முகாம்

தருமபுரி, தொன் போஸ்கோ கல்லாரியில் 07.09.2023 (வியாழக்கிழமை) அன்று, நாட்டு நலப்பணித் திட்டம் சார்பில் குருதிக் கொடை முகாம் நடைபெற்றது. கல்லூரி முதல்வர் அருட்பணியாளர் தலைமையேற்று முனைவர் ஆஞ்சலோ ஜோசப், F.F., அவர்கள் முகாமினைக் தொடங்கி துறிஞ்சிப்பட்டி வட்டார வைத்தார். இந்நிகழ்வில் அலுவலர் **Dr. P. தனசேகர்**, சோலைக்கொட்டாய் சுகாதர ஆய்வாளர்கள் **திரு. மாதையன், திரு. S. பிரகாஷ்பதி**, தருமபுரி **BHS R. முருகன்** ஆகியோர் வாழ்த்துரை இம்முகாமில் தருமபுரி அரசு மருத்துவக் கல்லூரி மருத்துவமனை, இரத்த வங்கி அலுவலர் மருத்துவர் **திருமதி. கன்யா** அவர்கள் தம் குழுவினரோடு வந்திருந்து மாணவர்கள் வழங்கிய குருதியினைப் பெற்றுச் சென்றனர். பேராசிரியர்கள், மாணவர்கள் உட்பட இந்நிகழ்வில் கலந்துகொண்டு குருதிக் கொடை வழங்கினர். குருதிக் கொடை வழங்கிய மாணவியருக்குச் சான்றிதழ்கள் வழங்கப்பட்டன. இம்முகாமிற்கான ஏற்பாடுகளையும் திட்ட அலுவலர்கள் பேரா. **பெ. பழனிசாமி** (அலகு-1), பேரா. **ஜெ. கலை** (அலகு-2), பேரா. ஜெ. மகேஷ் (அலகு-3) ஆகியோர் செய்திருந்தனர். இந்நிகழ்வை நாட்டு நலப்பணித்திட்ட மாணவர்கள் ஒருங்கிணைத்தனர்.

RBV.Dr.J.ANGELU, MBA. PECPMIR. PR.D.
PRINCIPAL
PRINCIPAL
DON BOSCO COLLEGE,
DHARMAPURI-636, 809.

நாட்டு நலப்பணித் திட்டம் (2023 – 2024) தொன் போஸ்கோ கல்லூரியில் குருதிக் கொடை முகாம் நிழற்படம் (07.09.2023)