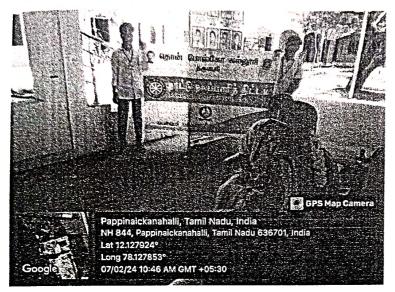

### தொன் போஸ்கோ கல்லூரியில் குருதிக் கொடை முகாம்

தருமபுரி, தொன் போஸ்கோ கல்லாரியில் 07.09.2023 (வியாழக்கிழமை) அன்று, நாட்டு நலப்பணித் திட்டம் சார்பில் குருதிக் கொடை முகாம் நடைபெற்றது. கல்லூரி முதல்வர் அருட்பணியாளர் தலைமையேற்று முனைவர் ஆஞ்சலோ ஜோசப், F.F., அவர்கள் முகாமினைக் தொடங்கி துறிஞ்சிப்பட்டி வட்டார வைத்தார். இந்நிகழ்வில் அலுவலர் **Dr. P. தனசேகர்**, சோலைக்கொட்டாய் சுகாதர ஆய்வாளர்கள் **திரு. மாதையன், திரு. S. பிரகாஷ்பதி**, தருமபுரி **BHS R. முருகன்** ஆகியோர் வாழ்த்துரை இம்முகாமில் தருமபுரி அரசு மருத்துவக் கல்லூரி மருத்துவமனை, இரத்த வங்கி அலுவலர் மருத்துவர் **திருமதி. கன்யா** அவர்கள் தம் குழுவினரோடு வந்திருந்து மாணவர்கள் வழங்கிய குருதியினைப் பெற்றுச் சென்றனர். பேராசிரியர்கள், மாணவர்கள் உட்பட இந்நிகழ்வில் கலந்துகொண்டு குருதிக் கொடை வழங்கினர். குருதிக் கொடை வழங்கிய மாணவியருக்குச் சான்றிதழ்கள் வழங்கப்பட்டன. இம்முகாமிற்கான ஏற்பாடுகளையும் திட்ட அலுவலர்கள் பேரா. **பெ. பழனிசாமி** (அலகு-1), பேரா. **ஜெ. கலை** (அலகு-2), பேரா. ஜெ. மகேஷ் (அலகு-3) ஆகியோர் செய்திருந்தனர். இந்நிகழ்வை நாட்டு நலப்பணித்திட்ட மாணவர்கள் ஒருங்கிணைத்தனர்.

RBV.Dr.J.ANGELU, MBA. PECPMIR. PR.D.
PRINCIPAL
PRINCIPAL
DON BOSCO COLLEGE,
DHARMAPURI-636, 809.

நாட்டு நலப்பணித் திட்டம் (2023 – 2024) தொன் போஸ்கோ கல்லூரியில் குருதிக் கொடை முகாம் நிழற்படம் (07.09.2023)