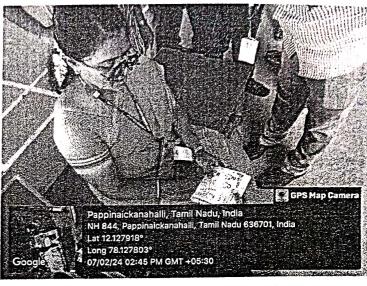

### தொன் போஸ்கோ கல்லூரியில் குருதிக் கொடை முகாம்

தருமபுரி, தொன் போஸ்கோ கல்லாரியில் 07.09.2023 (வியாழக்கிழமை) அன்று, நாட்டு நலப்பணித் திட்டம் சார்பில் குருதிக் கொடை முகாம் நடைபெற்றது. கல்லூரி முதல்வர் அருட்பணியாளர் தலைமையேற்று முனைவர் ஆஞ்சலோ ஜோசப், F.F., அவர்கள் முகாமினைக் தொடங்கி துறிஞ்சிப்பட்டி வட்டார வைத்தார். இந்நிகழ்வில் அலுவலர் **Dr. P. தனசேகர்**, சோலைக்கொட்டாய் சுகாதர ஆய்வாளர்கள் **திரு. மாதையன், திரு. S. பிரகாஷ்பதி**, தருமபுரி **BHS R. முருகன்** ஆகியோர் வாழ்த்துரை இம்முகாமில் தருமபுரி அரசு மருத்துவக் கல்லூரி மருத்துவமனை, இரத்த வங்கி அலுவலர் மருத்துவர் **திருமதி. கன்யா** அவர்கள் தம் குழுவினரோடு வந்திருந்து மாணவர்கள் வழங்கிய குருதியினைப் பெற்றுச் சென்றனர். பேராசிரியர்கள், மாணவர்கள் உட்பட இந்நிகழ்வில் கலந்துகொண்டு குருதிக் கொடை வழங்கினர். குருதிக் கொடை வழங்கிய மாணவியருக்குச் சான்றிதழ்கள் வழங்கப்பட்டன. இம்முகாமிற்கான ஏற்பாடுகளையும் திட்ட அலுவலர்கள் பேரா. **பெ. பழனிசாமி** (அலகு-1), பேரா. **ஜெ. கலை** (அலகு-2), பேரா. ஜெ. மகேஷ் (அலகு-3) ஆகியோர் செய்திருந்தனர். இந்நிகழ்வை நாட்டு நலப்பணித்திட்ட மாணவர்கள் ஒருங்கிணைத்தனர்.

RBV.Dr.J.ANGELU, MBA. PECPMIR. PR.D.
PRINCIPAL
PRINCIPAL
DON BOSCO COLLEGE,
DHARMAPURI-636, 809.

நாட்டு நலப்பணித் திட்டம் (2023 – 2024) தொன் போஸ்கோ கல்லூரியில் குருதிக் கொடை முகாம் நிழற்படம் (07.09.2023)