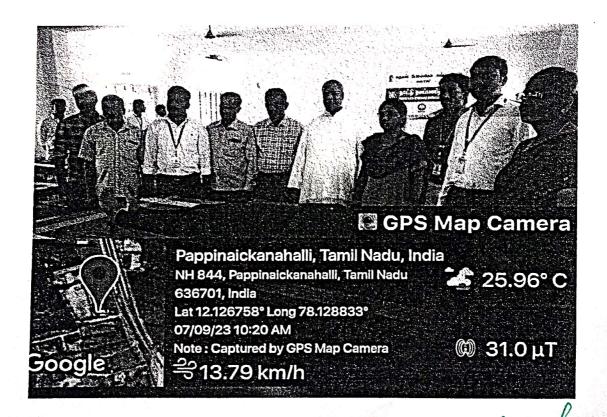

### தொன் போஸ்கோ கல்லூரியில் குருதிக் கொடை முகாம்

தருமபுரி, தொன் போஸ்கோ கல்லாரியில் 07.09.2023 (வியாழக்கிழமை) அன்று, நாட்டு நலப்பணித் திட்டம் சார்பில் குருதிக் கொடை முகாம் நடைபெற்றது. கல்லூரி முதல்வர் அருட்பணியாளர் தலைமையேற்று முனைவர் ஆஞ்சலோ ஜோசப், F.F., அவர்கள் முகாமினைக் தொடங்கி துறிஞ்சிப்பட்டி வட்டார வைத்தார். இந்நிகழ்வில் அலுவலர் **Dr. P. தனசேகர்**, சோலைக்கொட்டாய் சுகாதர ஆய்வாளர்கள் **திரு. மாதையன், திரு. S. பிரகாஷ்பதி**, தருமபுரி **BHS R. முருகன்** ஆகியோர் வாழ்த்துரை இம்முகாமில் தருமபுரி அரசு மருத்துவக் கல்லூரி மருத்துவமனை, இரத்த வங்கி அலுவலர் மருத்துவர் **திருமதி. கன்யா** அவர்கள் தம் குழுவினரோடு வந்திருந்து மாணவர்கள் வழங்கிய குருதியினைப் பெற்றுச் சென்றனர். பேராசிரியர்கள், மாணவர்கள் உட்பட இந்நிகழ்வில் கலந்துகொண்டு குருதிக் கொடை வழங்கினர். குருதிக் கொடை வழங்கிய மாணவியருக்குச் சான்றிதழ்கள் வழங்கப்பட்டன. இம்முகாமிற்கான ஏற்பாடுகளையும் திட்ட அலுவலர்கள் பேரா. **பெ. பழனிசாமி** (அலகு-1), பேரா. **ஜெ. கலை** (அலகு-2), பேரா. ஜெ. மகேஷ் (அலகு-3) ஆகியோர் செய்திருந்தனர். இந்நிகழ்வை நாட்டு நலப்பணித்திட்ட மாணவர்கள் ஒருங்கிணைத்தனர்.

RBV.Dr.J.ANGELU, MBA. PECPMIR. PR.D.
PRINCIPAL
PRINCIPAL
DON BOSCO COLLEGE,
DHARMAPURI-636, 809.

நாட்டு நலப்பணித் திட்டம் (2023 – 2024) தொன் போஸ்கோ கல்லூரியில் குருதிக் கொடை முகாம் நிழற்படம் (07.09.2023)