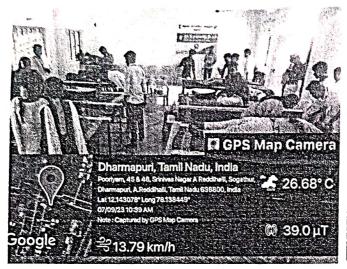

### தொன் போஸ்கோ கல்லூரியில் குருதிக் கொடை முகாம்

தருமபுரி, தொன் போஸ்கோ கல்லாரியில் 07.09.2023 (வியாழக்கிழமை) அன்று, நாட்டு நலப்பணித் திட்டம் சார்பில் குருதிக் கொடை முகாம் நடைபெற்றது. கல்லூரி முதல்வர் அருட்பணியாளர் தலைமையேற்று முனைவர் ஆஞ்சலோ ஜோசப், F.F., அவர்கள் முகாமினைக் தொடங்கி துறிஞ்சிப்பட்டி வட்டார வைத்தார். இந்நிகழ்வில் அலுவலர் **Dr. P. தனசேகர்**, சோலைக்கொட்டாய் சுகாதர ஆய்வாளர்கள் **திரு. மாதையன், திரு. S. பிரகாஷ்பதி**, தருமபுரி **BHS R. முருகன்** ஆகியோர் வாழ்த்துரை இம்முகாமில் தருமபுரி அரசு மருத்துவக் கல்லூரி மருத்துவமனை, இரத்த வங்கி அலுவலர் மருத்துவர் **திருமதி. கன்யா** அவர்கள் தம் குழுவினரோடு வந்திருந்து மாணவர்கள் வழங்கிய குருதியினைப் பெற்றுச் சென்றனர். பேராசிரியர்கள், மாணவர்கள் உட்பட இந்நிகழ்வில் கலந்துகொண்டு குருதிக் கொடை வழங்கினர். குருதிக் கொடை வழங்கிய மாணவியருக்குச் சான்றிதழ்கள் வழங்கப்பட்டன. இம்முகாமிற்கான ஏற்பாடுகளையும் திட்ட அலுவலர்கள் பேரா. **பெ. பழனிசாமி** (அலகு-1), பேரா. **ஜெ. கலை** (அலகு-2), பேரா. ஜெ. மகேஷ் (அலகு-3) ஆகியோர் செய்திருந்தனர். இந்நிகழ்வை நாட்டு நலப்பணித்திட்ட மாணவர்கள் ஒருங்கிணைத்தனர்.

RBV.Dr.J.ANGELU, MBA. PECPMIR. PR.D.
PRINCIPAL
PRINCIPAL
DON BOSCO COLLEGE,
DHARMAPURI-636, 809.

நாட்டு நலப்பணித் திட்டம் (2023 – 2024) தொன் போஸ்கோ கல்லூரியில் குருதிக் கொடை முகாம் நிழற்படம் (07.09.2023)