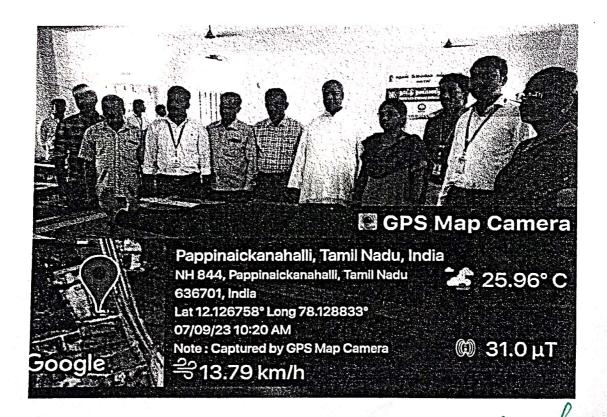

#### தொன் போஸ்கோ கல்லூரியில் குருதிக் கொடை முகாம்

தருமபுரி, தொன் போஸ்கோ கல்லாரியில் 07.09.2023 (வியாழக்கிழமை) அன்று, நாட்டு நலப்பணித் திட்டம் சார்பில் குருதிக் கொடை முகாம் நடைபெற்றது. கல்லூரி முதல்வர் அருட்பணியாளர் தலைமையேற்று முனைவர் ஆஞ்சலோ ஜோசப், F.F., அவர்கள் முகாமினைக் தொடங்கி துறிஞ்சிப்பட்டி வட்டார வைத்தார். இந்நிகழ்வில் அலுவலர் **Dr. P. தனசேகர்**, சோலைக்கொட்டாய் சுகாதர ஆய்வாளர்கள் **திரு. மாதையன், திரு. S. பிரகாஷ்பதி**, தருமபுரி **BHS R. முருகன்** ஆகியோர் வாழ்த்துரை இம்முகாமில் தருமபுரி அரசு மருத்துவக் கல்லூரி மருத்துவமனை, இரத்த வங்கி அலுவலர் மருத்துவர் **திருமதி. கன்யா** அவர்கள் தம் குழுவினரோடு வந்திருந்து மாணவர்கள் வழங்கிய குருதியினைப் பெற்றுச் சென்றனர். பேராசிரியர்கள், மாணவர்கள் உட்பட இந்நிகழ்வில் கலந்துகொண்டு குருதிக் கொடை வழங்கினர். குருதிக் கொடை வழங்கிய மாணவியருக்குச் சான்றிதழ்கள் வழங்கப்பட்டன. இம்முகாமிற்கான ஏற்பாடுகளையும் திட்ட அலுவலர்கள் பேரா. **பெ. பழனிசாமி** (அலகு-1), பேரா. **ஜெ. கலை** (அலகு-2), பேரா. ஜெ. மகேஷ் (அலகு-3) ஆகியோர் செய்திருந்தனர். இந்நிகழ்வை நாட்டு நலப்பணித்திட்ட மாணவர்கள் ஒருங்கிணைத்தனர்.

RBV.Dr.J.ANGELU, MBA. PECPMIR. PR.D.
PRINCIPAL
PRINCIPAL
DON BOSCO COLLEGE,
DHARMAPURI-636, 809.

நாட்டு நலப்பணித் திட்டம் (2023 – 2024) தொன் போஸ்கோ கல்லூரியில் குருதிக் கொடை முகாம் நிழற்படம் (07.09.2023)