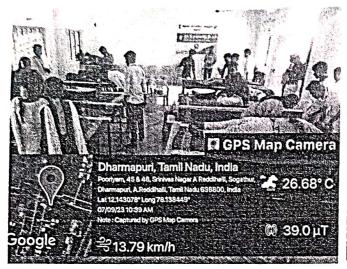

#### தொன் போஸ்கோ கல்லூரியில் குருதிக் கொடை முகாம்

தருமபுரி, தொன் போஸ்கோ கல்லாரியில் 07.09.2023 (வியாழக்கிழமை) அன்று, நாட்டு நலப்பணித் திட்டம் சார்பில் குருதிக் கொடை முகாம் நடைபெற்றது. கல்லூரி முதல்வர் அருட்பணியாளர் தலைமையேற்று முனைவர் ஆஞ்சலோ ஜோசப், F.F., அவர்கள் முகாமினைக் தொடங்கி துறிஞ்சிப்பட்டி வட்டார வைத்தார். இந்நிகழ்வில் அலுவலர் **Dr. P. தனசேகர்**, சோலைக்கொட்டாய் சுகாதர ஆய்வாளர்கள் **திரு. மாதையன், திரு. S. பிரகாஷ்பதி**, தருமபுரி **BHS R. முருகன்** ஆகியோர் வாழ்த்துரை இம்முகாமில் தருமபுரி அரசு மருத்துவக் கல்லூரி மருத்துவமனை, இரத்த வங்கி அலுவலர் மருத்துவர் **திருமதி. கன்யா** அவர்கள் தம் குழுவினரோடு வந்திருந்து மாணவர்கள் வழங்கிய குருதியினைப் பெற்றுச் சென்றனர். பேராசிரியர்கள், மாணவர்கள் உட்பட இந்நிகழ்வில் கலந்துகொண்டு குருதிக் கொடை வழங்கினர். குருதிக் கொடை வழங்கிய மாணவியருக்குச் சான்றிதழ்கள் வழங்கப்பட்டன. இம்முகாமிற்கான ஏற்பாடுகளையும் திட்ட அலுவலர்கள் பேரா. **பெ. பழனிசாமி** (அலகு-1), பேரா. **ஜெ. கலை** (அலகு-2), பேரா. ஜெ. மகேஷ் (அலகு-3) ஆகியோர் செய்திருந்தனர். இந்நிகழ்வை நாட்டு நலப்பணித்திட்ட மாணவர்கள் ஒருங்கிணைத்தனர்.

RBV.Dr.J.ANGELU, MBA. PECPMIR. PR.D.
PRINCIPAL
PRINCIPAL
DON BOSCO COLLEGE,
DHARMAPURI-636, 809.

நாட்டு நலப்பணித் திட்டம் (2023 – 2024) தொன் போஸ்கோ கல்லூரியில் குருதிக் கொடை முகாம் நிழற்படம் (07.09.2023)