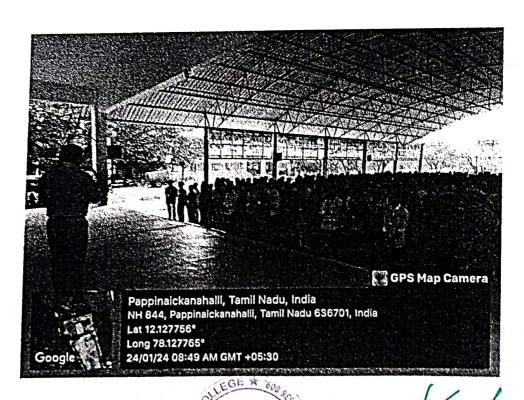

#### தொன் போஸ்கோ கல்லூரியில் குருதிக் கொடை முகாம்

தருமபுரி, தொன் போஸ்கோ கல்லாரியில் 07.09.2023 (வியாழக்கிழமை) அன்று, நாட்டு நலப்பணித் திட்டம் சார்பில் குருதிக் கொடை முகாம் நடைபெற்றது. கல்லூரி முதல்வர் அருட்பணியாளர் தலைமையேற்று முனைவர் ஆஞ்சலோ ஜோசப், F.F., அவர்கள் முகாமினைக் தொடங்கி துறிஞ்சிப்பட்டி வட்டார வைத்தார். இந்நிகழ்வில் அலுவலர் **Dr. P. தனசேகர்**, சோலைக்கொட்டாய் சுகாதர ஆய்வாளர்கள் **திரு. மாதையன், திரு. S. பிரகாஷ்பதி**, தருமபுரி **BHS R. முருகன்** ஆகியோர் வாழ்த்துரை இம்முகாமில் தருமபுரி அரசு மருத்துவக் கல்லூரி மருத்துவமனை, இரத்த வங்கி அலுவலர் மருத்துவர் **திருமதி. கன்யா** அவர்கள் தம் குழுவினரோடு வந்திருந்து மாணவர்கள் வழங்கிய குருதியினைப் பெற்றுச் சென்றனர். பேராசிரியர்கள், மாணவர்கள் உட்பட இந்நிகழ்வில் கலந்துகொண்டு குருதிக் கொடை வழங்கினர். குருதிக் கொடை வழங்கிய மாணவியருக்குச் சான்றிதழ்கள் வழங்கப்பட்டன. இம்முகாமிற்கான ஏற்பாடுகளையும் திட்ட அலுவலர்கள் பேரா. **பெ. பழனிசாமி** (அலகு-1), பேரா. **ஜெ. கலை** (அலகு-2), பேரா. ஜெ. மகேஷ் (அலகு-3) ஆகியோர் செய்திருந்தனர். இந்நிகழ்வை நாட்டு நலப்பணித்திட்ட மாணவர்கள் ஒருங்கிணைத்தனர்.

RBV.Dr.J.ANGELU, MBA. PECPMIR. PR.D.
PRINCIPAL
PRINCIPAL
DON BOSCO COLLEGE,
DHARMAPURI-636, 809.

நாட்டு நலப்பணித் திட்டம் (2023 – 2024) தொன் போஸ்கோ கல்லூரியில் குருதிக் கொடை முகாம் நிழற்படம் (07.09.2023)