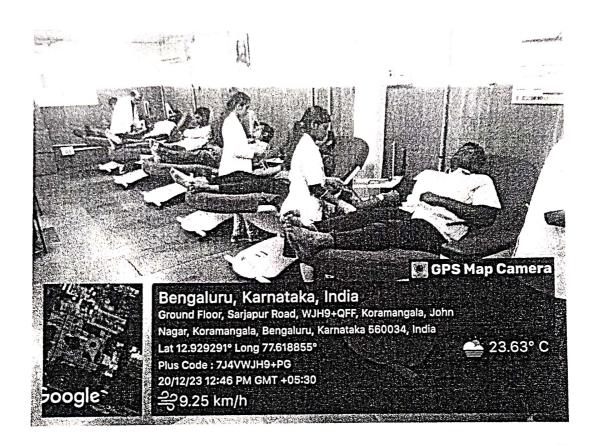

#### தொன் போஸ்கோ கல்லூரியில் குருதிக் கொடை முகாம்

தருமபுரி, தொன் போஸ்கோ கல்லாரியில் 07.09.2023 (வியாழக்கிழமை) அன்று, நாட்டு நலப்பணித் திட்டம் சார்பில் குருதிக் கொடை முகாம் நடைபெற்றது. கல்லூரி முதல்வர் அருட்பணியாளர் தலைமையேற்று முனைவர் ஆஞ்சலோ ஜோசப், F.F., அவர்கள் முகாமினைக் தொடங்கி துறிஞ்சிப்பட்டி வட்டார வைத்தார். இந்நிகழ்வில் அலுவலர் **Dr. P. தனசேகர்**, சோலைக்கொட்டாய் சுகாதர ஆய்வாளர்கள் **திரு. மாதையன், திரு. S. பிரகாஷ்பதி**, தருமபுரி **BHS R. முருகன்** ஆகியோர் வாழ்த்துரை இம்முகாமில் தருமபுரி அரசு மருத்துவக் கல்லூரி மருத்துவமனை, இரத்த வங்கி அலுவலர் மருத்துவர் **திருமதி. கன்யா** அவர்கள் தம் குழுவினரோடு வந்திருந்து மாணவர்கள் வழங்கிய குருதியினைப் பெற்றுச் சென்றனர். பேராசிரியர்கள், மாணவர்கள் உட்பட இந்நிகழ்வில் கலந்துகொண்டு குருதிக் கொடை வழங்கினர். குருதிக் கொடை வழங்கிய மாணவியருக்குச் சான்றிதழ்கள் வழங்கப்பட்டன. இம்முகாமிற்கான ஏற்பாடுகளையும் திட்ட அலுவலர்கள் பேரா. **பெ. பழனிசாமி** (அலகு-1), பேரா. **ஜெ. கலை** (அலகு-2), பேரா. ஜெ. மகேஷ் (அலகு-3) ஆகியோர் செய்திருந்தனர். இந்நிகழ்வை நாட்டு நலப்பணித்திட்ட மாணவர்கள் ஒருங்கிணைத்தனர்.

RBV.Dr.J.ANGELU, MBA. PECPMIR. PR.D.
PRINCIPAL
PRINCIPAL
DON BOSCO COLLEGE,
DHARMAPURI-636, 809.

நாட்டு நலப்பணித் திட்டம் (2023 – 2024) தொன் போஸ்கோ கல்லூரியில் குருதிக் கொடை முகாம் நிழற்படம் (07.09.2023)