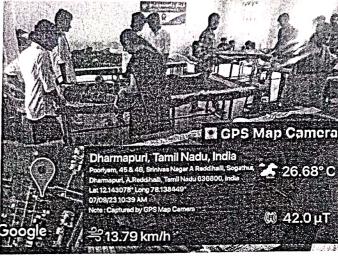

#### தொன் போஸ்கோ கல்லூரியில் குருதிக் கொடை முகாம்

தருமபுரி, தொன் போஸ்கோ கல்லாரியில் 07.09.2023 (வியாழக்கிழமை) அன்று, நாட்டு நலப்பணித் திட்டம் சார்பில் குருதிக் கொடை முகாம் நடைபெற்றது. கல்லூரி முதல்வர் அருட்பணியாளர் தலைமையேற்று முனைவர் ஆஞ்சலோ ஜோசப், F.F., அவர்கள் முகாமினைக் தொடங்கி துறிஞ்சிப்பட்டி வட்டார வைத்தார். இந்நிகழ்வில் அலுவலர் **Dr. P. தனசேகர்**, சோலைக்கொட்டாய் சுகாதர ஆய்வாளர்கள் **திரு. மாதையன், திரு. S. பிரகாஷ்பதி**, தருமபுரி **BHS R. முருகன்** ஆகியோர் வாழ்த்துரை இம்முகாமில் தருமபுரி அரசு மருத்துவக் கல்லூரி மருத்துவமனை, இரத்த வங்கி அலுவலர் மருத்துவர் **திருமதி. கன்யா** அவர்கள் தம் குழுவினரோடு வந்திருந்து மாணவர்கள் வழங்கிய குருதியினைப் பெற்றுச் சென்றனர். பேராசிரியர்கள், மாணவர்கள் உட்பட இந்நிகழ்வில் கலந்துகொண்டு குருதிக் கொடை வழங்கினர். குருதிக் கொடை வழங்கிய மாணவியருக்குச் சான்றிதழ்கள் வழங்கப்பட்டன. இம்முகாமிற்கான ஏற்பாடுகளையும் திட்ட அலுவலர்கள் பேரா. **பெ. பழனிசாமி** (அலகு-1), பேரா. **ஜெ. கலை** (அலகு-2), பேரா. ஜெ. மகேஷ் (அலகு-3) ஆகியோர் செய்திருந்தனர். இந்நிகழ்வை நாட்டு நலப்பணித்திட்ட மாணவர்கள் ஒருங்கிணைத்தனர்.

RBV.Dr.J.ANGELU, MBA. PECPMIR. PR.D.
PRINCIPAL
PRINCIPAL
DON BOSCO COLLEGE,
DHARMAPURI-636, 809.

நாட்டு நலப்பணித் திட்டம் (2023 – 2024) தொன் போஸ்கோ கல்லூரியில் குருதிக் கொடை முகாம் நிழற்படம் (07.09.2023)