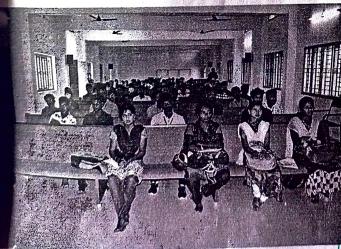

# DEPARTMENT OF COMPUTER SCIENCE RESUME PREPARATION

DATE

: 02.11.2021

TIME: 11.30 am to 01.30 pm

CLASS

: III B.Sc(CS) & II M.Sc

The PG & Research Department of Computer Science conducted "Resume Writing" on 02.02.2021 at Bosco Hall between 11:30 am to 01.30pm for the III B.Sc(CS) & I M.Sc students. The resource person for the program was Mr.S.Silambarasan M.Phil.,SET Department of Computer Science. The Welcome address was delivered by Haribharathi. T of I M.Sc(CS).

The session was handled by Prof.S.Silambarasan .The programme was focused on How to prepare resume.

Topics covered under this session:

- What is resume and its different types?
- Resume Vs Curriculum.
- Basic criteria before writing a resume.
- Resume language.
- Important Criteria to be checked after framing a resume.
- Characteristics of Resume.
- Important tips to prepare resume.

After the session students are enriched with the knowledge of how to prepare good resume, tips and tricks. The vote of thanks was delivered by M. Karthikevan of I M.Sc(CS).

DON BOSCO COLLEGE