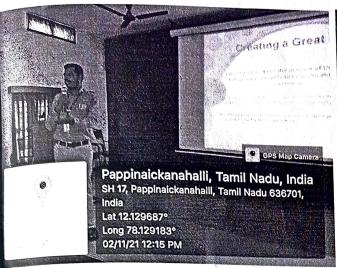

# DEPARTMENT OF COMPUTER SCIENCE RESUME PREPARATION

DATE

: 02.11.2021

TIME: 11.30 am to 01.30 pm

CLASS

: III B.Sc(CS) & II M.Sc

The PG & Research Department of Computer Science conducted "Resume Writing" on 02.02.2021 at Bosco Hall between 11:30 am to 01.30pm for the III B.Sc(CS) & I M.Sc students. The resource person for the program was Mr.S.Silambarasan M.Phil.,SET Department of Computer Science. The Welcome address was delivered by Haribharathi. T of I M.Sc(CS).

The session was handled by Prof.S.Silambarasan .The programme was focused on How to prepare resume.

Topics covered under this session:

- What is resume and its different types?
- Resume Vs Curriculum.
- Basic criteria before writing a resume.
- Resume language.
- Important Criteria to be checked after framing a resume.
- Characteristics of Resume.
- Important tips to prepare resume.