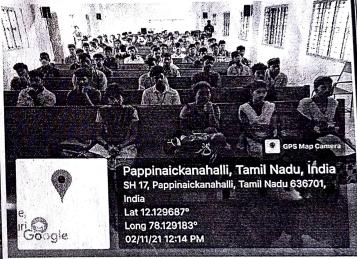

# DEPARTMENT OF COMPUTER SCIENCE RESUME PREPARATION

DATE

: 02.11.2021

TIME: 11.30 am to 01.30 pm

CLASS

: III B.Sc(CS) & II M.Sc

The PG & Research Department of Computer Science conducted "Resume Writing" on 02.02.2021 at Bosco Hall between 11:30 am to 01.30pm for the III B.Sc(CS) & I M.Sc students. The resource person for the program was Mr.S.Silambarasan M.Phil.,SET Department of Computer Science. The Welcome address was delivered by Haribharathi. T of I M.Sc(CS).

The session was handled by Prof.S.Silambarasan .The programme was focused on How to prepare resume.

Topics covered under this session:

- What is resume and its different types?
- Resume Vs Curriculum.
- Basic criteria before writing a resume.
- Resume language.
- Important Criteria to be checked after framing a resume.
- Characteristics of Resume.
- Important tips to prepare resume.