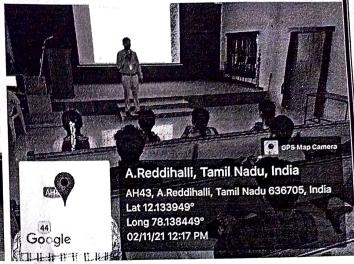

# DEPARTMENT OF COMPUTER SCIENCE RESUME PREPARATION

DATE

: 02.11.2021

TIME: 11.30 am to 01.30 pm

CLASS

: III B.Sc(CS) & II M.Sc

The PG & Research Department of Computer Science conducted "Resume Writing" on 02.02.2021 at Bosco Hall between 11:30 am to 01.30pm for the III B.Sc(CS) & I M.Sc students. The resource person for the program was Mr.S.Silambarasan M.Phil.,SET Department of Computer Science. The Welcome address was delivered by Haribharathi. T of I M.Sc(CS).

The session was handled by Prof.S.Silambarasan .The programme was focused on How to prepare resume.

Topics covered under this session:

- What is resume and its different types?
- Resume Vs Curriculum.
- Basic criteria before writing a resume.
- Resume language.
- Important Criteria to be checked after framing a resume.
- Characteristics of Resume.
- Important tips to prepare resume.