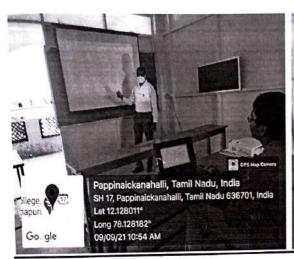

# DEPARTMENT OF BUSINESS ADMINISTRATION REPORT ON HR EFFECTIVENESS

DATE : 09.09.2021

TIME: 10:00 am to 11:30 am

CLASS : III BBA

The Department of Business Administration arranged 'HR EFFECTIVENESS' for III BBA students on 09.09.2021 in Room No: 301(B) between 10:00 am to 11:30 am. Prof. Dr.K.Anand.,MBA.,M.Phil.,Phd HOD of the Department of Business Administration and Department staff members presented "HR Effectiveness during Covid-19".

In this programme students were thought about the following:

- Rethink HR
- New responsibilities for HR
- Demands from employees
- Increased compliance
- The hybrid workplace
- · Digital transformation of the workplace
- The demand for training and skills development
- Statistical details of various industry growth and decline.

After the session students understood that HR world is undergoing a drastic change to effectively manage the workforce. The HR must be aware of new intelligent tools and newer technologies for the greater work experience of the employee's which in turn helps the organisation to achieve its goals.