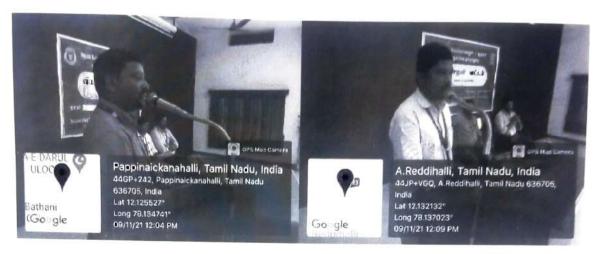

#### BRIEF REPORT:

A program on "Inauguration of Commerce were held on 07-10-2021. On 11:45 am. to 1.00 pm. The program was presided over by Prof. Dr. P. SUGAVANESHWARI Head & Assistant professor, Department of commerce CA and Govt. Arts College Dharmapuri. Dr. I. James dean of boys gave the welcome address and Dr. M. Raja was honored to the chief guest Prof. Mrs. M. AMBIKA gave the gifts. The resources person gave speech on Inauguration of Commerce to the students, it helps to the students to improve the knowledge. Finally Prof. Mrs. M. AMBIKA gave the vote of thanks.

A program on "Inauguration of Commerce were held on 07-10-2021. On 11:45 am. to 1.00 pm. The program was presided over by Prof. Dr. P. SUGAVANESHWARIHead & Assistant professor, Department of commerce CA, Government arts college dharmapuri. Dr. I. James dean of boys gave the welcome address and Dr. M. Raja was honored to the chief guest Prof. Mrs. M. AMBIKA gave the gifts.