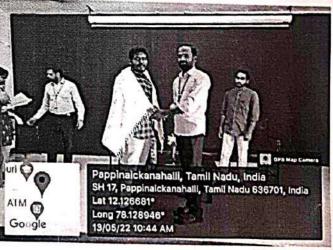

## **PHOTOS**

Libra, y **CLASS INCHARGE** 

Dr. K. ANAND, HOD Cum Asst. Prof in BBA, Don Bosco College, Adhiyaman Bypass Road, Dharmapuri-636 809.

Athiyaman Bypass Road, Sogathur Post, Dharmapuri 636 809

Phone: 9443604446, 9443604447