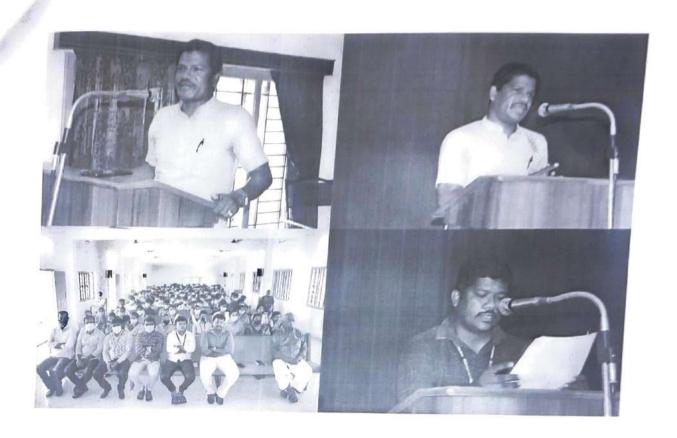

## **BRIEF REPORT:**

The Department of Business Administration organized "HR Effectiveness" for III BBA students on 09.09.2021 in Room No 301 (B) between 10.00 am to 11.30 pm. The chief guest for the programme was Dr. K. ANAND, HOD-BBA & Mrs. G. LILITHA, HOD-DPM.

# DEPARTMENT OF BUSINESS ADMINISTRATION REPORT ON HR EFFECTIVENESS

DATE : 09.09.2021

TIME: 10:00 am to 11:30 am

CLASS : III BBA

The Department of Business Administration arranged 'HR EFFECTIVENESS' for III BBA students on 09.09.2021 in Room No: 301(B) between 10:00 am to 11:30 am. Prof. Dr.K.Anand.,MBA.,M.Phil.,Phd HOD of the Department of Business Administration and Department staff members presented "HR Effectiveness during Covid-19".