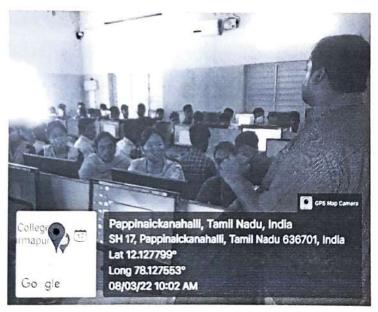

## **BRIEF REPORT:**

The Department of Business Administration organized "HR Effectiveness" for III BBA students on 09.09.2021 in Room No 301 (B) between 10.00 am to 11.30 pm. The chief guest for the programme was Dr. K. ANAND, HOD-BBA & Mrs. G. LILITHA, HOD-DPM.

# DEPARTMENT OF BUSINESS ADMINISTRATION REPORT ON HR EFFECTIVENESS

DATE : 09.09.2021

TIME: 10:00 am to 11:30 am

CLASS : III BBA

The Department of Business Administration arranged 'HR EFFECTIVENESS' for III BBA students on 09.09.2021 in Room No: 301(B) between 10:00 am to 11:30 am. Prof. Dr.K.Anand.,MBA.,M.Phil.,Phd HOD of the Department of Business Administration and Department staff members presented "HR Effectiveness during Covid-19".