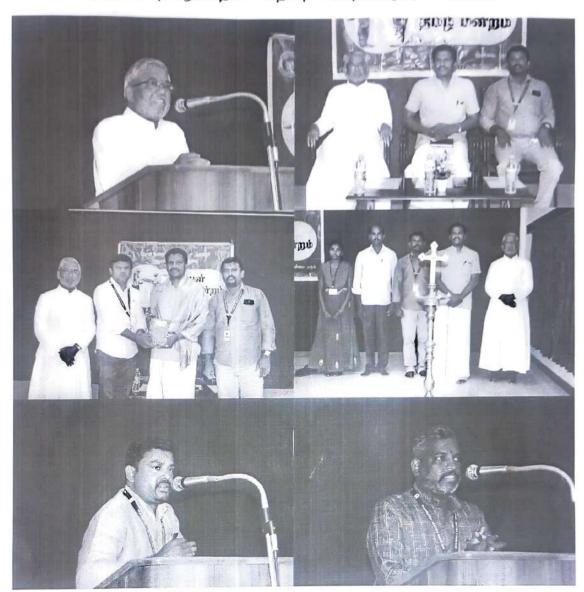

## **PHOTOS**

Libra, y **CLASS INCHARGE** 

Dr. K. ANAND, HOD Cum Asst. Prof in BBA, Don Bosco College, Adhiyaman Bypass Road, Dharmapuri-636 809.

Athiyaman Bypass Road, Sogathur Post, Dharmapuri 636 809

Phone: 9443604446, 9443604447