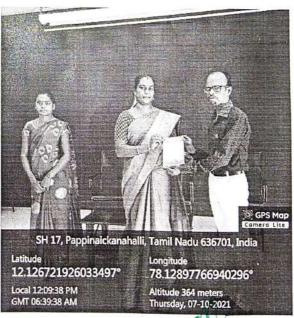

#### BRIEF REPORT:

A program on "Inauguration of Commerce were held on 07-10-2021. On 11:45 am. to 1.00 pm. The program was presided over by Prof. Dr. P. SUGAVANESHWARI Head & Assistant professor, Department of commerce CA and Govt. Arts College Dharmapuri. Dr. I. James dean of boys gave the welcome address and Dr. M. Raja was honored to the chief guest Prof. Mrs. M. AMBIKA gave the gifts. The resources person gave speech on Inauguration of Commerce to the students, it helps to the students to improve the knowledge. Finally Prof. Mrs. M. AMBIKA gave the vote of thanks.

A program on "Inauguration of Commerce were held on 07-10-2021. On 11:45 am. to 1.00 pm. The program was presided over by Prof. Dr. P. SUGAVANESHWARIHead & Assistant professor, Department of commerce CA, Government arts college dharmapuri. Dr. I. James dean of boys gave the welcome address and Dr. M. Raja was honored to the chief guest Prof. Mrs. M. AMBIKA gave the gifts.