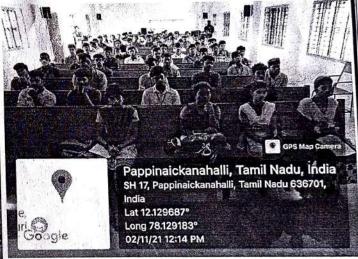

### RESUME PREPARATION

III B.Sc & III BCA

Date

: 02.11.2021

Time

: 11.30 am to 01.30 pm

# DEPARTMENT OF COMPUTER SCIENCE RESUME PREPARATION

DATE

: 02.11.2021

TIME: 11.30 am to 01.30 pm

CLASS

: III B.Sc(CS) & II M.Sc

The PG & Research Department of Computer Science conducted "Resume Writing" on 02.02.2021 at Bosco Hall between 11:30 am to 01.30pm for the III B.Sc(CS) & I M.Sc students. The resource person for the program was Mr.S.Silambarasan M.Phil.,SET Department of Computer Science. The Welcome address was delivered by Haribharathi. T of I M.Sc(CS).

The session was handled by Prof.S.Silambarasan .The programme was focused on How to prepare resume.

Topics covered under this session:

- What is resume and its different types?
- Resume Vs Curriculum.
- Basic criteria before writing a resume.
- Resume language.
- Important Criteria to be checked after framing a resume.
- · Characteristics of Resume.
- Important tips to prepare resume.