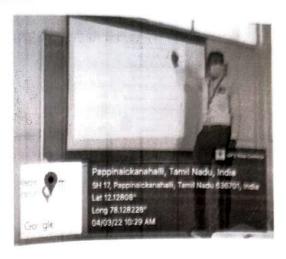

# DEPARTMENT OF BUSINESS ADMINISTRATION REPORT ON PROJECT ORIENTATION

DATE

: 04.03.2022

TIME

: 12:00 pm to 01:35 pm

CLASS

: III BBA

VENUE

: Room No 19

The Department of Business Administration organised 'PROJECT ORIENTATION' for III BBA students on 04.03.2022 in Room No: 19 between 12:00 pm to 01:35 pm. The resource person for the programme was Prof. Dr.K.Anand.,MBA.,M.Phil.,Phd HOD of the Department of Business Administration.

III BBA students should undergo project for the final semester. The resource person provided the research knowledge to the students and guidelines for the preparation of the report. The following points were discussed in the session: