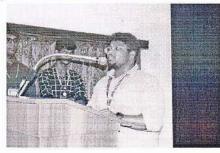

#### **BRIEF REPORT:**

BBA department conducted orientation program on "ORIENTATION ON PROJECT" on 4<sup>th</sup> March 2022 in the class room No. 309 from 10:15 am to 11:45 am for II & III BBA students. The Resource person of the programme was Dr. K. Anand, HOD-BBA

: Room No 301(A)

The Department of Business Administration organised 'PROJECT ORIENTATION' for II BBA students on 04.03.2022 in Room No: 301(A) between 10:15 am to 11:45 am. The resource person for the programme was Prof. Dr.K.Anand.,MBA.,M.Phil.,Phd HOD of the Department of Business Administration.