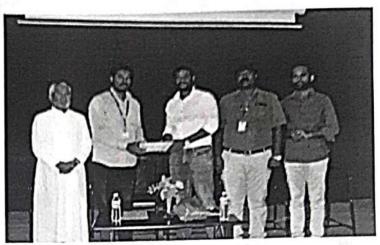

## **PHOTOS**

Libra, y **CLASS INCHARGE** 

Dr. K. ANAND, HOD Cum Asst. Prof in BBA, Don Bosco College, Adhiyaman Bypass Road, Dharmapuri-636 809.

Athiyaman Bypass Road, Sogathur Post, Dharmapuri 636 809

Phone: 9443604446, 9443604447