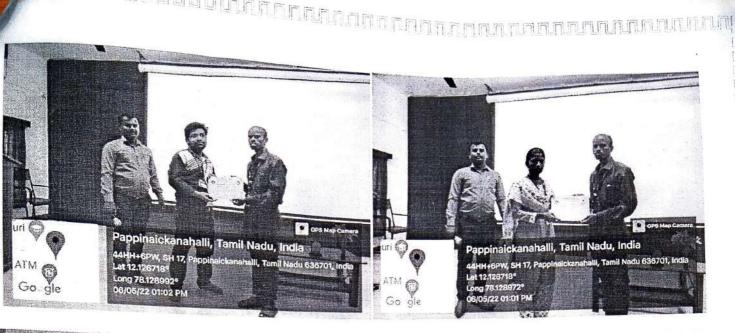

BRIEF REPORT: The Awareness was given by Mr.A.Sundaramoorthy about the preparation about Income Tax, E-Filling PAN Card and job Oppurtunities. The welcome address was given by Dr.M.Raja Association President Department of Commerce. Mr. D. Venkatasaravanan Felicitated the Chief guest. The Vote of thanks Given by Mr. Mrs.R.Ramya.

The Awareness was given by Mr.A.Sundaramoorthy about the BRIEF REPORT: preparation about Income Tax, E-Filling PAN Card and job Oppurtunities. The welcome address was given by Dr.M.Raja Association President Department of Commerce. Mr. D. Venkatasaravanan Felicitated the Chief guest. The Vote of thanks Given by Mr. Mrs.R.Ramya.