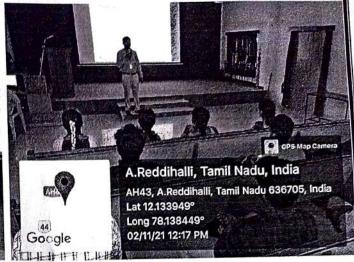

# DEPARTMENT OF COMPUTER SCIENCE RESUME PREPARATION

DATE

: 02.11.2021

TIME: 11.30 am to 01.30 pm

CLASS

: III B.Sc(CS) & II M.Sc

The PG & Research Department of Computer Science conducted "Resume Writing" on 02.02.2021 at Bosco Hall between 11:30 am to 01.30pm for the III B.Sc(CS) & I M.Sc students. The resource person for the program was Mr.S.Silambarasan M.Phil.,SET Department of Computer Science. The Welcome address was delivered by Haribharathi. T of I M.Sc(CS).

The session was handled by Prof.S.Silambarasan .The programme was focused on How to prepare resume.

Topics covered under this session:

- What is resume and its different types?
- Resume Vs Curriculum.
- Basic criteria before writing a resume.
- Resume language.
- Important Criteria to be checked after framing a resume.
- · Characteristics of Resume.
- Important tips to prepare resume.