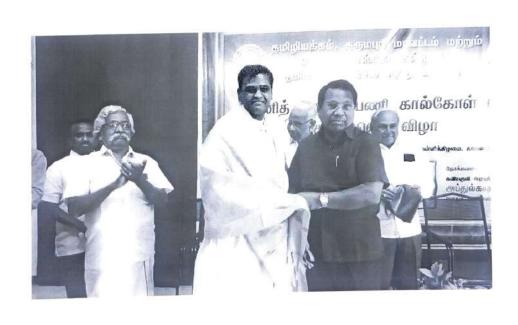

## ACADEMIC YEAR- 2021-2022

| Department of Business Administration |
|---------------------------------------|
| 18.04.2022                            |
| Bosco Hall                            |
| "Soft Skill Training"                 |
| I, II& III BBA                        |
| Mr. D. Ramkumar, HOD-DPM              |
| 92                                    |
|                                       |

#### **BRIEF REPORT:**

The Department of Business Administration organized "Soft Skill Training" for BBA students on 18.04.2022 in Don Bosco Hall between 12.00 pm to 1.35 pm. The chief guest for the programme was Prof. D. Ramkumar, HOD-DPM.

# DEPARTMENT OF BUSINESS ADMINISTRATION SOFT SKILL TRAINING

I, II & III BBA

Date: 18.04.2022

Venue: Don Bosco Hall

Time: 12:00 pm to 01:30 pm

Chief Guest Asst. Prof. D.RAM KUMAR., HOD Department of Digital Print Media.

: Don Bosco Hall

The Department of Business Administration organised 'Soft Skill Training' for f. II & III BBA students on 18.04.2022 in Don Bosco Hall between 12:00 pm to 01:35 pm. The Chief Guest for the programme was **Prof. D. Ram Kumar D.P.Tech., MBA** Head of the Department of Digital Print Media.

The programe was started with prayer song. Welcome address was read by S.Sakthivel of III BBA, Chief Guest was honored by Dr.K.Anand Head of the Department of Business Administration, followed by presentation and vote of thanks was proposed by A. Saravanan of III BBA.