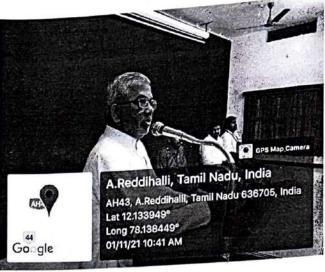

# BUSINESS ANALYTICS AND INFORMATION MANAGEMENT

CHIEF GUEST
Mr. DHARMALINGAM PERUMAL,
Data Integration Consultant
ING Bank, Belgium.

01.11.2021 | 10.30 A.M To 1.00 P.M

Venue: Don Bosco Hall, Don Bosco College, Dharmapuri

### **SCHEDULE**

- Prayer Song
- Lightning the Lamp
- **₩ Welcome Address**
- **★** Introduction & Felicitation
- **₩ Words of Blessing**
- **★** Initiating the Session

₩ Vote of thanks co co

- Rev.Dr.A.Siluvaimuthu,SDB, Principal.
- Rev. Dr.Edwin George, SDB, Secretary/Rector.
- Mr.Dharmalingam Perumal.

### REPORT ON BUSINESS ANALYTICS AND INFORMATION MANAGEMENT

PG & Research department of computer science organized a one day seminar on "Business Analytics and Information Management" on 1st November 2021 in the Bosco hall.

The ceremony started at 10.00 am with an invocation to the almighty, through the prayer song. It was followed by the traditional lighting of lamp by the dignitaries.

Haribharathi.T from II M.Sc warmly welcomed dignitaries, faculty members and all the students. The resource person was introduced and facilitated by our principal Dr.A.Siluvaimuthu SDB, he highlighted the importance of technology and encouraged students to enrich their knowledge.

The session started around 10.45 am, chief guest addressed the students and addressed about Business analytics and information maintenance. Following topics were discussed

What are data and its uses?

How to make many using their data

How to manage data

How big data's are formed

How data's are collected through e-commerce

All explained with real time examples live flipcart, amazon.

How all our data is collected by online assistance?

After the chief guest's is address on Business Analytics and Information Management the students raised questions. Finally Rector addressed the students with his best experience in this seminar and gave the certificates to participants followed by the formal vote of thanks.