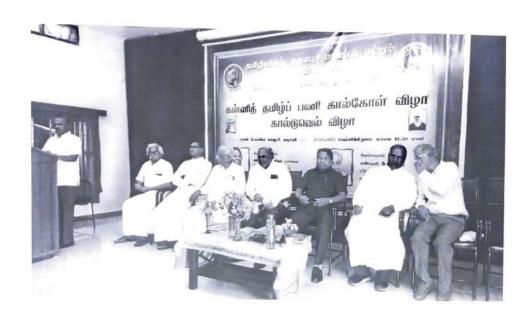

## ACADEMIC YEAR- 2021-2022

| DEPARTMENT NAME                        | Department of Business Administration       |
|----------------------------------------|---------------------------------------------|
| DATE                                   | 09.09.2021                                  |
| VENUE / PLATFORM                       | Room No: 301 (B)                            |
| EVENT<br>(SEMINAR/CULTURAL/QUIZ/GAMES) | "HR Effectiveness"                          |
| CLASS                                  | III BBA                                     |
| CHIEF GUEST                            | Dr. K. ANAND, HOD-BBA &<br>Mrs. G. LILITHA, |
| NO OF PARTICIPANTS /<br>BENEFICIARIES  | 28                                          |

## **BRIEF REPORT:**

The Department of Business Administration organized "HR Effectiveness" for III BBA students on 09.09.2021 in Room No 301 (B) between 10.00 am to 11.30 pm. The chief guest for the programme was Dr. K. ANAND, HOD-BBA & Mrs. G. LILITHA, HOD-DPM.

# DEPARTMENT OF BUSINESS ADMINISTRATION REPORT ON HR EFFECTIVENESS

DATE : 09.09.2021

TIME: 10:00 am to 11:30 am

CLASS : III BBA

The Department of Business Administration arranged 'HR EFFECTIVENESS' for III BBA students on 09.09.2021 in Room No: 301(B) between 10:00 am to 11:30 am. Prof. Dr.K.Anand.,MBA.,M.Phil.,Phd HOD of the Department of Business Administration and Department staff members presented "HR Effectiveness during Covid-19".