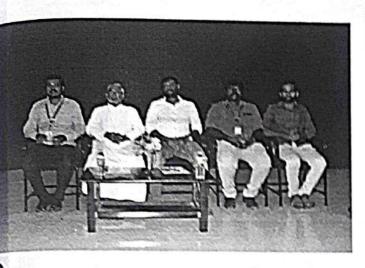

## **PHOTOS**

Libra, y **CLASS INCHARGE** 

Dr. K. ANAND, HOD Cum Asst. Prof in BBA, Don Bosco College, Adhiyaman Bypass Road, Dharmapuri-636 809.

Athiyaman Bypass Road, Sogathur Post, Dharmapuri 636 809

Phone: 9443604446, 9443604447