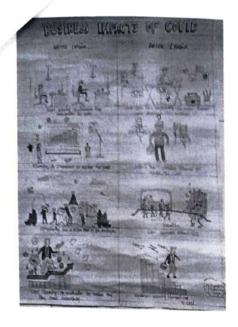

#### **BRIEF REPORT:**

The Department of Business Administration arranged "POSTER DESIGNING-THEME BASED (CORONA)" on 14.09.2021 in Room No: 301 (B) between 11.30 am to 1.00 pm. The participants were II and III BBA students. Poster designing was based on the theme effects of corona, students were took part actively.

# DEPARTMENT OF BUSINESS ADMINISTRATION REPORT ON POSTER DESIGNING – THEME BASED

DATE

: 14.09.2021

TIME: 11:30 am to 01:00 Pm

**CLASS** 

: II & III BBA

The Department of Business Administration arranged 'POSTER DESIGNING- THEME BASED' on 14.09.2021 in Room No: 301(B) and 301 (A) between 11:30 am to 01:00 pm. The participants were II and III BBA students. Poster designing was based on the theme effects of corona. Students took part actively. Certificates were distributed for first three places. From III BBA Kumaran.M, Divya.K and Ragavendran.R got I, II and III place. From II BBA Vinutha, Abitha and Dinesh.S got I, II and III place.