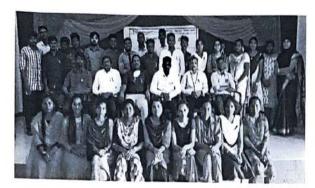

## ACADEMIC YEAR- 2021-2022

| DEPARTMENT NAME                        | Department of Business Administration       |
|----------------------------------------|---------------------------------------------|
| DATE                                   | 09.09.2021                                  |
| VENUE / PLATFORM                       | Room No: 301 (B)                            |
| EVENT<br>(SEMINAR/CULTURAL/QUIZ/GAMES) | "HR Effectiveness"                          |
| CLASS                                  | III BBA                                     |
| CHIEF GUEST                            | Dr. K. ANAND, HOD-BBA &<br>Mrs. G. LILITHA, |
| NO OF PARTICIPANTS /<br>BENEFICIARIES  | 28                                          |

## **BRIEF REPORT:**

The Department of Business Administration organized "HR Effectiveness" for III BBA students on 09.09.2021 in Room No 301 (B) between 10.00 am to 11.30 pm. The chief guest for the programme was Dr. K. ANAND, HOD-BBA & Mrs. G. LILITHA, HOD-DPM.