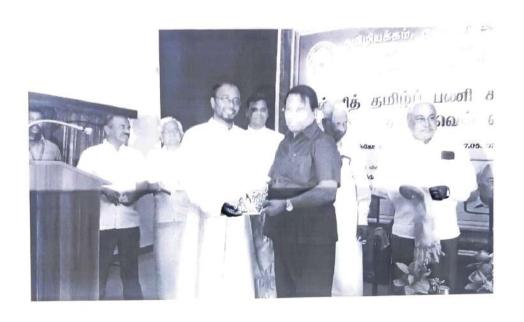

## ACADEMIC YEAR- 2021-2022

| Department of Business Administration |
|---------------------------------------|
| 18.04.2022                            |
| Bosco Hall                            |
| "Soft Skill Training"                 |
| I, II& III BBA                        |
| Mr. D. Ramkumar, HOD-DPM              |
| 92                                    |
|                                       |

#### **BRIEF REPORT:**

The Department of Business Administration organized "Soft Skill Training" for BBA students on 18.04.2022 in Don Bosco Hall between 12.00 pm to 1.35 pm. The chief guest for the programme was Prof. D. Ramkumar, HOD-DPM.

# DEPARTMENT OF BUSINESS ADMINISTRATION SOFT SKILL TRAINING

I, II & III BBA

Date: 18.04.2022

Venue: Don Bosco Hall

Time: 12:00 pm to 01:30 pm

Chief Guest Asst. Prof. D.RAM KUMAR., HOD Department of Digital Print Media.

: Don Bosco Hall

The Department of Business Administration organised 'Soft Skill Training' for f. II & III BBA students on 18.04.2022 in Don Bosco Hall between 12:00 pm to 01:35 pm. The Chief Guest for the programme was **Prof. D. Ram Kumar D.P.Tech., MBA** Head of the Department of Digital Print Media.

The programe was started with prayer song. Welcome address was read by S.Sakthivel of III BBA, Chief Guest was honored by Dr.K.Anand Head of the Department of Business Administration, followed by presentation and vote of thanks was proposed by A. Saravanan of III BBA.