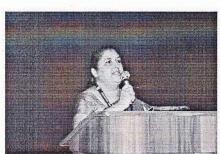

## **BRIEF REPORT:**

The Department of Business Administration organized "HR Effectiveness" for III BBA students on 09.09.2021 in Room No 301 (B) between 10.00 am to 11.30 pm. The chief guest for the programme was Dr. K. ANAND, HOD-BBA & Mrs. G. LILITHA, HOD-DPM.

# DEPARTMENT OF BUSINESS ADMINISTRATION REPORT ON HR EFFECTIVENESS

DATE : 09.09.2021

TIME: 10:00 am to 11:30 am

CLASS : III BBA

The Department of Business Administration arranged 'HR EFFECTIVENESS' for III BBA students on 09.09.2021 in Room No: 301(B) between 10:00 am to 11:30 am. Prof. Dr.K.Anand.,MBA.,M.Phil.,Phd HOD of the Department of Business Administration and Department staff members presented "HR Effectiveness during Covid-19".