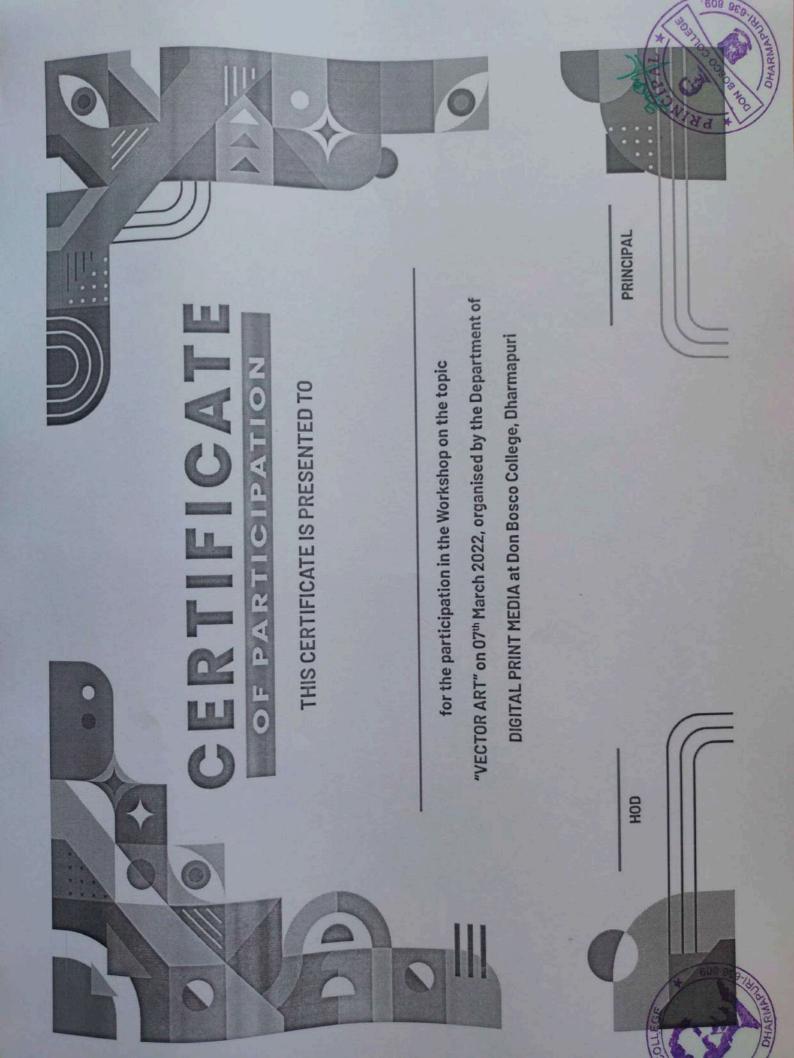

# DEPARTMENT OF DIGITAL PRINT MEDIA WORKSHOP ON VECTOR ART

VENUE

: DPM Lab

DATE: 07.03.2022

TIME

: 10:00 a.m. to 1:30 p.m.

### **PROGRAMME**

- ✓ PRAYER SONG
- ✓ WELCOME ADDRESS
- ✓ PRESENTATION BY THE RESOURCE PERSON
- ✓ FEEDBACK SESSION
- ✓ VOTE OF THANKS
- One day "Workshop on VECTOR ART" was conducted on 7<sup>th</sup> March 2022 at DPM laboratory, Don Bosco College, Dharmapuri.
- This Inaugural session was started by our Department Head Mr.D.Ramkumar, and gave a brief Introduction about our special guest Mr.Karthick Swaminathan, Founder on S2I Animation Institute, Erode.
- The participants observed the session on the topic of VECTOR ART.
- 45 students (II and III DPM) were participated in this session. Its hands on live session. Students came with their own laptop with Illustrator installed.
- Mr. Karthick Swaminathan handled session on VECTOR ART drawing using digital media.
- It was a very useful session for the students willing to choose the graphic design field. The students were highly impressed with the session and it created awareness on digital drawing.

# WORKSHOP ON VECTOR ARI

organised by: Department of Digital Print Media

Resource Person:

**MR.KARTHICK** 

Founder & Instructor \$21 Animation Academy, Erode

• The session was successfully ended with the vote of thanks given by our department faculty Ms. Sevvanthi.

### FEEDBACK FROM STUDENTS:

- a. This workshop was very useful especially for the students willing to choose the career on Graphic Design.
- b. The session time was short, students expecting one more session on the same topic.