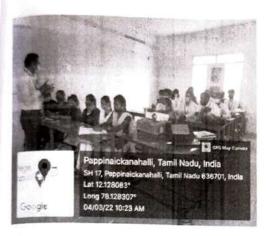

# DEPARTMENT OF BUSINESS ADMINISTRATION REPORT ON PROJECT ORIENTATION

DATE

: 04.03.2022

TIME

: 10:15 am to 11:45 am

CLASS

: II BBA

VENUE

: Room No 301(A)

The Department of Business Administration organised 'PROJECT ORIENTATION' for II BBA students on 04.03.2022 in Room No: 301(A) between 10:15 am to 11:45 am. The resource person for the programme was Prof. Dr.K.Anand.,MBA.,M.Phil.,Phd HOD of the Department of Business Administration.

II BBA students should undergo In-plant training in IV<sup>th</sup> semester to get exposed to the industry experience. In this session, Resource person provided the guidelines for In-plant Training.

Following points were discussed in the session: