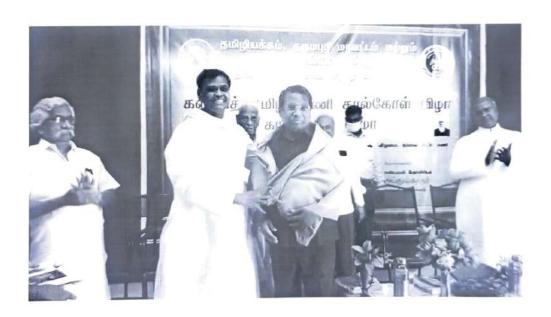

## ACADEMIC YEAR- 2021-2022

| Department of Business Administration |
|---------------------------------------|
| 18.04.2022                            |
| Bosco Hall                            |
| "Soft Skill Training"                 |
| I, II& III BBA                        |
| Mr. D. Ramkumar, HOD-DPM              |
| 92                                    |
|                                       |

#### **BRIEF REPORT:**

The Department of Business Administration organized "Soft Skill Training" for BBA students on 18.04.2022 in Don Bosco Hall between 12.00 pm to 1.35 pm. The chief guest for the programme was Prof. D. Ramkumar, HOD-DPM.

# DEPARTMENT OF BUSINESS ADMINISTRATION SOFT SKILL TRAINING

I, II & III BBA

Date: 18.04.2022

Venue: Don Bosco Hall

Time: 12:00 pm to 01:30 pm

Chief Guest Asst. Prof. D.RAM KUMAR., HOD Department of Digital Print Media.

: Don Bosco Hall

The Department of Business Administration organised 'Soft Skill Training' for f. II & III BBA students on 18.04.2022 in Don Bosco Hall between 12:00 pm to 01:35 pm. The Chief Guest for the programme was **Prof. D. Ram Kumar D.P.Tech., MBA** Head of the Department of Digital Print Media.

The programe was started with prayer song. Welcome address was read by S.Sakthivel of III BBA, Chief Guest was honored by Dr.K.Anand Head of the Department of Business Administration, followed by presentation and vote of thanks was proposed by A. Saravanan of III BBA.