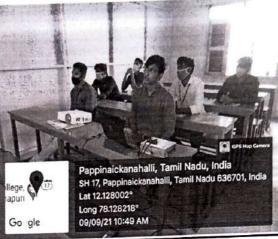

# DEPARTMENT OF BUSINESS ADMINISTRATION REPORT ON HR EFFECTIVENESS

DATE : 09.09.2021

TIME: 10:00 am to 11:30 am

CLASS : III BBA

The Department of Business Administration arranged 'HR EFFECTIVENESS' for III BBA students on 09.09.2021 in Room No: 301(B) between 10:00 am to 11:30 am. Prof. Dr.K.Anand.,MBA.,M.Phil.,Phd HOD of the Department of Business Administration and Department staff members presented "HR Effectiveness during Covid-19".

In this programme students were thought about the following:

- Rethink HR
- New responsibilities for HR
- Demands from employees
- Increased compliance
- The hybrid workplace
- · Digital transformation of the workplace
- The demand for training and skills development
- Statistical details of various industry growth and decline.

After the session students understood that HR world is undergoing a drastic change to effectively manage the workforce. The HR must be aware of new intelligent tools and newer technologies for the greater work experience of the employee's which in turn helps the organisation to achieve its goals.