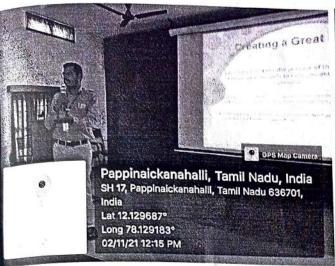

# DEPARTMENT OF COMPUTER SCIENCE RESUME PREPARATION

DATE

: 02.11.2021

TIME: 11.30 am to 01.30 pm

CLASS

: III B.Sc(CS) & II M.Sc

The PG & Research Department of Computer Science conducted "Resume Writing" on 02.02.2021 at Bosco Hall between 11:30 am to 01.30pm for the III B.Sc(CS) & I M.Sc students. The resource person for the program was Mr.S.Silambarasan M.Phil.,SET Department of Computer Science. The Welcome address was delivered by Haribharathi. T of I M.Sc(CS).

The session was handled by Prof.S.Silambarasan .The programme was focused on How to prepare resume.

Topics covered under this session:

- What is resume and its different types?
- Resume Vs Curriculum.
- Basic criteria before writing a resume.
- Resume language.
- Important Criteria to be checked after framing a resume.
- · Characteristics of Resume.
- Important tips to prepare resume.