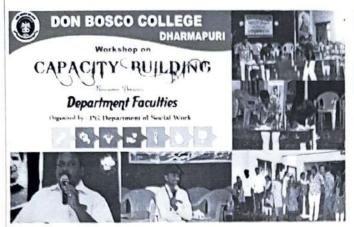

S           |
| 61. | II-MSW | 20PSW1027 | TAMILSELVAN C K        |
| 62. | II-MSW | 20PSW1028 | VINTO JOSEPH S         |
| 63. | II-MSW | 20PSW1029 | ALAN MARIYA VARGHESE   |
| 64. | II-MSW | 20PSW1030 | ALICE KUJUR            |
| 65. | II-MSW | 20PSW1031 | ARUL ANAND J           |
| 66. | II-MSW | 20PSW1032 | GANGAMMA N             |
| 67. | II-MSW | 20PSW1033 | GAYATHRI S             |
| 68. | II-MSW | 20PSW1034 | HARSHAVARDHINI K       |
| 69. | II-MSW | 20PSW1035 | KAMMA LILY L           |
| 70. | II-MSW | 20PSW1036 | NANDHINI M             |
| 71. | II-MSW | 20PSW1037 | PF ASANI LUCY          |
| 72. | II-MSW | 20PSW1038 | THARANI K              |
| 73. | II-MSW | 20PSW1039 | THENMOZHI D            |
| 74. | II-MSW | 20PSW1040 | VINITHA P              |

40091.636

# **ANNEXURE**













CAPACITY BUILDING

Department Faculties

# PG DEPARTMENT OF SOCIAL WORK DON BOSCO COLLEGE ATHIYAMAN BYPASS ROAD, SOGATHUR POST, DHARMAPURI

# REPORT OF WORKSHOP ON REPORT WRITING SKILL.



7.12.2021 BOSCO HALL.

HOD

Head of the Department P.G. Department of Social Work Don Bosco College, Dharmapuri-636 809.







## REPORT WRITING SKILL

07/12/2021 - Tuesday

#### Planned Objectives:

- > To learn about professional report writing.
- > To know about different methods of report writing.
- > To learn about the qualities of report writing.
- > To learn about how to keep records of reports, reports formats and how to present them.

#### Introduction:

The department of social work of Don Bosco college, Dharmapuri has conducted Report Writing Skill Programs for the P.G department of