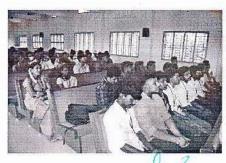

#### **BRIEF REPORT:**

BBA department conducted orientation program on "ORIENTATION ON PROJECT" on 4<sup>th</sup> March 2022 in the class room No. 309 from 10:15 am to 11:45 am for II & III BBA students. The Resource person of the programme was Dr. K. Anand, HOD-BBA

: Room No 301(A)

The Department of Business Administration organised 'PROJECT ORIENTATION' for II BBA students on 04.03.2022 in Room No: 301(A) between 10:15 am to 11:45 am. The resource person for the programme was Prof. Dr.K.Anand.,MBA.,M.Phil.,Phd HOD of the Department of Business Administration.