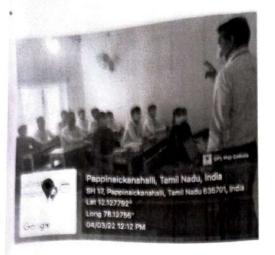

# DEPARTMENT OF BUSINESS ADMINISTRATION REPORT ON PROJECT ORIENTATION

DATE

: 04.03.2022

TIME

: 10:15 am to 11:45 am

CLASS

: II BBA

VENUE

: Room No 301(A)

The Department of Business Administration organised 'PROJECT ORIENTATION' for II BBA students on 04.03.2022 in Room No: 301(A) between 10:15 am to 11:45 am. The resource person for the programme was Prof. Dr.K.Anand.,MBA.,M.Phil.,Phd HOD of the Department of Business Administration.

II BBA students should undergo In-plant training in IV<sup>th</sup> semester to get exposed to the industry experience. In this session, Resource person provided the guidelines for In-plant Training.

Following points were discussed in the session: