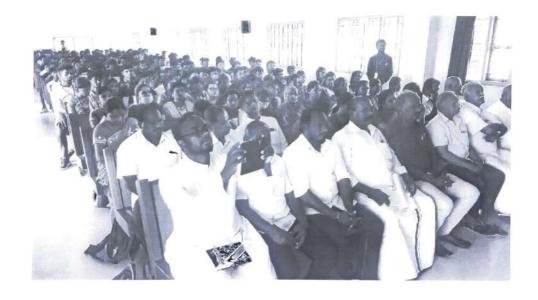

## ACADEMIC YEAR- 2021-2022

| DEPARTMENT NAME                        | Department of Business Administration       |
|----------------------------------------|---------------------------------------------|
| DATE                                   | 09.09.2021                                  |
| VENUE / PLATFORM                       | Room No: 301 (B)                            |
| EVENT<br>(SEMINAR/CULTURAL/QUIZ/GAMES) | "HR Effectiveness"                          |
| CLASS                                  | III BBA                                     |
| CHIEF GUEST                            | Dr. K. ANAND, HOD-BBA &<br>Mrs. G. LILITHA, |
| NO OF PARTICIPANTS /<br>BENEFICIARIES  | 28                                          |

## **BRIEF REPORT:**

The Department of Business Administration organized "HR Effectiveness" for III BBA students on 09.09.2021 in Room No 301 (B) between 10.00 am to 11.30 pm. The chief guest for the programme was Dr. K. ANAND, HOD-BBA & Mrs. G. LILITHA, HOD-DPM.

# DEPARTMENT OF BUSINESS ADMINISTRATION REPORT ON HR EFFECTIVENESS

DATE : 09.09.2021

TIME: 10:00 am to 11:30 am

CLASS : III BBA

The Department of Business Administration arranged 'HR EFFECTIVENESS' for III BBA students on 09.09.2021 in Room No: 301(B) between 10:00 am to 11:30 am. Prof. Dr.K.Anand.,MBA.,M.Phil.,Phd HOD of the Department of Business Administration and Department staff members presented "HR Effectiveness during Covid-19".