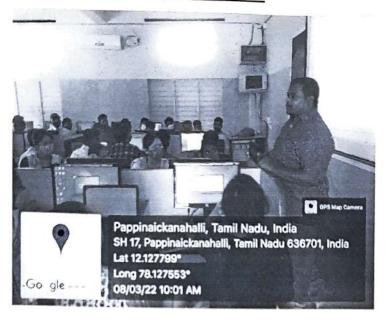

# PG & RESEARCH DEPARTMENT OF COMPUTER SCIENCE

Cordially invites you all for the

One day national seminar on

# BUSINESS ANALYTICS AND INFORMATION MANAGEMENT

CHIEF GUEST
Mr. DHARMALINGAM PERUMAL,
Data Integration Consultant
ING Bank, Belgium.

01.11.2021 | 10.30 A.M To 1.00 P.M

Venue: Don Bosco Hall, Don Bosco College, Dharmapuri

### **SCHEDULE**

- Prayer Song
- Lightning the Lamp
- **₩ Welcome Address**
- **★** Introduction & Felicitation
- **₩ Words of Blessing**
- **★** Initiating the Session

₩ Vote of thanks co co

- Rev.Dr.A.Siluvaimuthu,SDB, Principal.
- Rev. Dr.Edwin George, SDB, Secretary/Rector.
- Mr.Dharmalingam Perumal.

### REPORT ON BUSINESS ANALYTICS AND INFORMATION MANAGEMENT

PG & Research department of computer science organized a one day seminar on "Business Analytics and Information Management" on 1st November 2021 in the Bosco hall.

The ceremony started at 10.00 am with an invocation to the almighty, through the prayer song. It was followed by the traditional lighting of lamp by the dignitaries.

Haribharathi.T from II M.Sc warmly welcomed dignitaries, faculty members and all the students. The resource person was introduced and facilitated by our principal Dr.A.Siluvaimuthu SDB, he highlighted the importance of technology and encouraged students to enrich their knowledge.

The session started around 10.45 am, chief guest addressed the students and addressed about Business analytics and information maintenance. Following topics were discussed

What are data and its uses?

How to make many using their data

How to manage data

How big data's are formed

How data's are collected through e-commerce

All explained with real time examples live flipcart, amazon.

How all our data is collected by online assistance?

After the chief guest's is address on Business Analytics and Information Management the students raised questions. Finally Rector addressed the students with his best experience in this seminar and gave the certificates to participants followed by the formal vote of thanks.