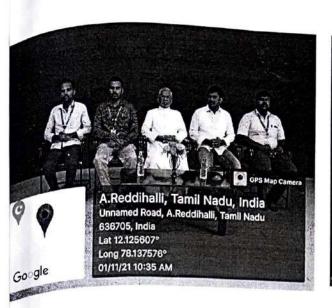

# BUSINESS ANALYTICS AND INFORMATION MANAGEMENT

CHIEF GUEST
Mr. DHARMALINGAM PERUMAL,
Data Integration Consultant
ING Bank, Belgium.

01.11.2021 | 10.30 A.M To 1.00 P.M

Venue: Don Bosco Hall, Don Bosco College, Dharmapuri

### **SCHEDULE**

- Prayer Song
- Lightning the Lamp
- **₩ Welcome Address**
- **★** Introduction & Felicitation
- **₩ Words of Blessing**
- **★** Initiating the Session

₩ Vote of thanks co co

- Rev.Dr.A.Siluvaimuthu,SDB, Principal.
- Rev. Dr.Edwin George, SDB, Secretary/Rector.
- Mr.Dharmalingam Perumal.

### REPORT ON BUSINESS ANALYTICS AND INFORMATION MANAGEMENT

PG & Research department of computer science organized a one day seminar on "Business Analytics and Information Management" on 1st November 2021 in the Bosco hall.

The ceremony started at 10.00 am with an invocation to the almighty, through the prayer song. It was followed by the traditional lighting of lamp by the dignitaries.

Haribharathi.T from II M.Sc warmly welcomed dignitaries, faculty members and all the students. The resource person was introduced and facilitated by our principal Dr.A.Siluvaimuthu SDB, he highlighted the importance of technology and encouraged students to enrich their knowledge.

The session started around 10.45 am, chief guest addressed the students and addressed about Business analytics and information maintenance. Following topics were discussed

What are data and its uses?

How to make many using their data

How to manage data

How big data's are formed

How data's are collected through e-commerce

All explained with real time examples live flipcart, amazon.

How all our data is collected by online assistance?

After the chief guest's is address on Business Analytics and Information Management the students raised questions. Finally Rector addressed the students with his best experience in this seminar and gave the certificates to participants followed by the formal vote of thanks.