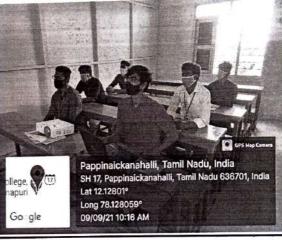

# DEPARTMENT OF BUSINESS ADMINISTRATION REPORT ON PROJECT ORIENTATION

DATE

: 04.03.2022

TIME

: 10:15 am to 11:45 am

CLASS

: II BBA

VENUE

: Room No 301(A)

The Department of Business Administration organised 'PROJECT ORIENTATION' for II BBA students on 04.03.2022 in Room No: 301(A) between 10:15 am to 11:45 am. The resource person for the programme was Prof. Dr.K.Anand.,MBA.,M.Phil.,Phd HOD of the Department of Business Administration.