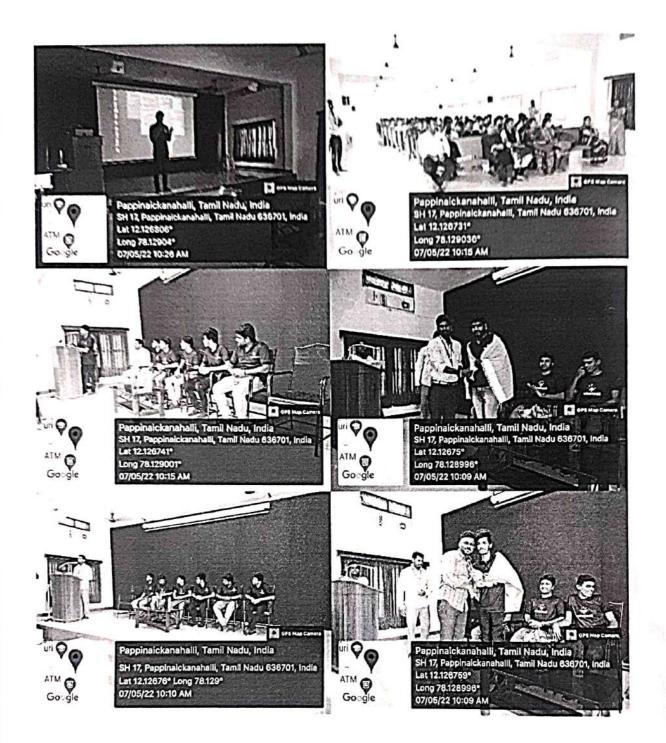

## **BRIEF REPORT:**

The Department of Business Administration organized "HR Effectiveness" for III BBA students on 09.09.2021 in Room No 301 (B) between 10.00 am to 11.30 pm. The chief guest for the programme was Dr. K. ANAND, HOD-BBA & Mrs. G. LILITHA, HOD-DPM.

# DEPARTMENT OF BUSINESS ADMINISTRATION REPORT ON HR EFFECTIVENESS

DATE : 09.09.2021

TIME: 10:00 am to 11:30 am

CLASS : III BBA

The Department of Business Administration arranged 'HR EFFECTIVENESS' for III BBA students on 09.09.2021 in Room No: 301(B) between 10:00 am to 11:30 am. Prof. Dr.K.Anand.,MBA.,M.Phil.,Phd HOD of the Department of Business Administration and Department staff members presented "HR Effectiveness during Covid-19".

In this programme students were thought about the following:

- Rethink HR
- New responsibilities for HR
- Demands from employees
- Increased compliance
- The hybrid workplace
- · Digital transformation of the workplace
- The demand for training and skills development
- Statistical details of various industry growth and decline.

After the session students understood that HR world is undergoing a drastic change to effectively manage the workforce. The HR must be aware of new intelligent tools and newer technologies for the greater work experience of the employee's which in turn helps the organisation to achieve its goals.