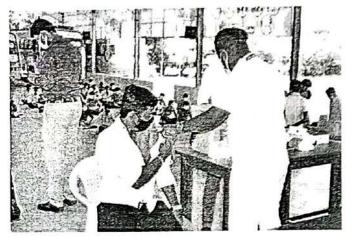

#### **VENUE: COLLEGE**

On behalf of the NSS, Corona Vaccination camp was held on 02.05.2022 in Don Bosco College, Dharmapuri. The camp was started by the Rev.Fr.Edwin George, SDB, the rector of Don Bosco College. The principal Rev.Fr.A.Siluvai Muthi, SDB addressed the gathering. Dr.Sathriyan from solakottai primary health center vaccinated 18 years' old completed students. Around 100 students are vaccinated in this camp. The camp was coordinated by the NSS Programme officers Assistant professor P.Palanisamy and Assistant Professor R.Sagayam.

## தொன் போஸ்கோ கல்லூரியில் கொரோனாத் தடுப்பூசி முகாம்

(upamb கல்லூாயில் கொரோனாத் தடுப்பூசி காமபுரி, போஸ்கோ கொன் கல்லூரிச் இந்நிகழ்விற்குக் திங்கட்கிழமையன்று நடைபெற்றது. (02.05.2022) அவர்கள் எட்வின் gamiga அருட்தந்தை இல்லத் கந்தையுமான செயலாளரும் கல்லூரி முதல்வர் முகாமிற்குக் வைத்தார். தலைமை வகித்துத் கொடங்கி அருட்தந்தை ஆ. சிலுவைமுத்து அவர்கள் வாழ்த்துரை வழங்கினார். முகாமில் சுகாதார ஆய்வாளர் திரு. மணிகண்டன், கிராமத் தலைமைச் செவிலியர் திருமதி. சர்மீளா, கிராம நிர்வாக அலுவலர் திரு. ராஜ்குமார், உதவியாளர் திரு. பொன்முடி ஆகியோர் அடங்கிய குழுவினர் அரசு விதிமுறைகளின்படி கல்லூாயில் பயிலும் 18 100 சுமார் கொள்ளாக செலுத்திக் தடுப்பூசி மேற்பட்ட வயதுக்கு முகாமிற்கான நாட்டு ஏற்பாடுகளை செலுத்தினர். மாணவர்களுக்குத் கடுப்பூசி அலுவலர்கள் பேரா. பெ. பழனிசாமி, **JALUTAB** CUTT. gπ. நலப்பணித் திட்ட ஆகியோர் செய்திருந்தனர்.