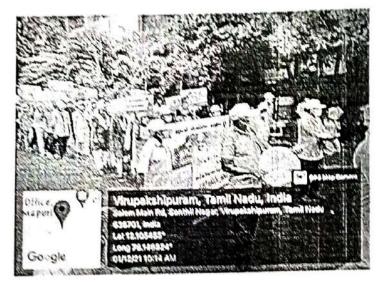

#### **VENUE: COLLECTORATE**

On 01.12.2021 the NSS of Don Bosco College organized a drug awareness rally from collector office to Elakkimpatti Government School, started by the district collector Mrs. Divyadharshini. The NSS students with banners and awareness notice given to people. Under the guidance of Rev. Fr.A .Siluvaimuthu,SDB, the rally was organized by Assistant professor P. Palanisamy and Assistant Professor R.Sagayam programme officers of NSS.

### மது மற்றும் போதைப்பொருள் ஒழிப்பு விழிப்புணர்வு பேரணி

போஸ்கோ கல்லூரி, நாட்டு கருமபுரி, கொன் நலப்பணித்தட்ட ഥന്ത്തിയ, மாணவியர், தருமபுரி மாவட்ட மதுவிலக்கு மற்றும் ஆயத்தீவைத்துறையினரோடு இணைந்து (01.12.2021) அன்று போதைப்பொருள் ஒழிப்பு குறித்த விழிப்புணர்வு பேரணியை நடத்தினர். மாவட்ட ஆட்சியர் அலுவலகத்திலிருந்து இலக்கயம்பட்டி, அரசு மேல்நிலைப்பள்ளி வரை நடைபெற்ற விழிப்புணர்வு பேரணியை மாவட்ட ஆட்சியர்த்தலைவர் திருமதி. திவ்யதர்ஷினி அவர்கள் தொடங்கி வைத்தார். நாட்டு நலப்பணித்திட்ட ഥനങ്ങഖ, மாணவியர் பதாகைகளை ஏந்திக் கொண்டும், விழிப்புணர்வு வாசகங்களை முழங்கிக்கொண்டும் சென்றனர். இப்பேரணியின் இடையே பொதுமக்களுக்கு விழிப்புணர்வு வாசகங்கள் அடங்கிய துண்டுக்காகிதங்கள் வழங்கப்பட்டன. கல்லூரி முதல்வர் அருட்தந்தை ஆ. சிலுவை முத்து அவர்கள் வழிகாட்டுதலின்படி, நாட்டுநலப்பணித் திட்ட அலுவலர்கள் பேரா. பெ. பழனிசாமி, பேரா. ቻ. சகாயம் ஆகியோர் ഥന്ഞ്ഞിഖ, மாணவிகளை அழைத்துச்சென்று பேரணியில் பங்குகொள்ளச்செய்கனர்.