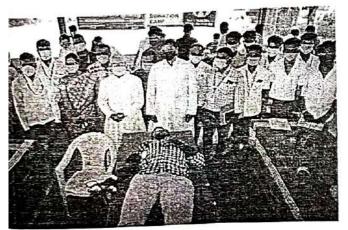

#### **VENUE: COLLEGE**

On behalf of the NSS, Corona Vaccination camp was held on 02.05.2022 in Don Bosco College, Dharmapuri. The camp was started by the Rev.Fr.Edwin George, SDB, the rector of Don Bosco College. The principal Rev.Fr.A.Siluvai Muthi, SDB addressed the gathering. Dr.Sathriyan from solakottai primary health center vaccinated 18 years' old completed students. Around 100 students are vaccinated in this camp. The camp was coordinated by the NSS Programme officers Assistant professor P.Palanisamy and Assistant Professor R.Sagayam.

## தொன் போஸ்கோ கல்லூரியில் கொரோனாத் தடுப்பூசி முகாம்

(upamb கல்லூாயில் கொரோனாத் தடுப்பூசி காமபுரி, போஸ்கோ கொன் கல்லூரிச் இந்நிகழ்விற்குக் திங்கட்கிழமையன்று நடைபெற்றது. (02.05.2022) அவர்கள் எட்வின் gamiga அருட்தந்தை இல்லத் கந்தையுமான செயலாளரும் கல்லூரி முதல்வர் முகாமிற்குக் வைத்தார். தலைமை வகித்துத் கொடங்கி அருட்தந்தை ஆ. சிலுவைமுத்து அவர்கள் வாழ்த்துரை வழங்கினார். முகாமில் சுகாதார ஆய்வாளர் திரு. மணிகண்டன், கிராமத் தலைமைச் செவிலியர் திருமதி. சர்மீளா, கிராம நிர்வாக அலுவலர் திரு. ராஜ்குமார், உதவியாளர் திரு. பொன்முடி ஆகியோர் அடங்கிய குழுவினர் அரசு விதிமுறைகளின்படி கல்லூாயில் பயிலும் 18 100 சுமார் கொள்ளாக செலுத்திக் தடுப்பூசி மேற்பட்ட வயதுக்கு முகாமிற்கான நாட்டு ஏற்பாடுகளை செலுத்தினர். மாணவர்களுக்குத் கடுப்பூசி அலுவலர்கள் பேரா. பெ. பழனிசாமி, **JALUTAB** CUTT. gπ. நலப்பணித் திட்ட ஆகியோர் செய்திருந்தனர்.