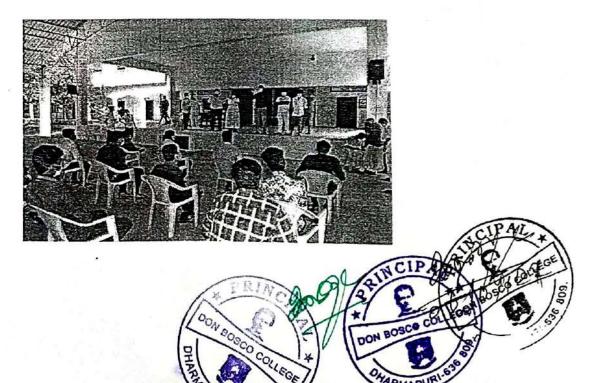

### தொடக்க விழா

சார்பில், திட்டம் நலப்பணித் நாட்டு தருமபுரி, போஸ்கோ கல்லூரியின் தொன் "தூய்மையில் இளையோரின் பங்கு" என்னும் பொருண்மையில் ஏழுநாள் சிறப்பு முகாம் தடங்கம் ஊராட்சியில் 12.03.2022 முதல் 18.03.2022 வரையிலான நாட்களில் நடைபெற்றது. இம்முகாமின் தொடக்க விழா 12.03.2022 சனிக்கிழமை அன்று பிற்பகல் 2.30 மணியளவில் தடங்கம் ஊராட்சி நடுநிலைப்பள்ளி வளாகத்தில் நடைபெற்றது. இதில் இளங்கலை இயற்பியல் துறை மாணவி செல்வி **P. ருக்குமணி** வரவேற்பு நல்கினார். கல்லூரியின் பொருளாளர் அருட்தந்தை **ஆண்டோ** சகாயராஜ், ச.ச., அவர்கள் இந்நிகழ்விற்குத் தலைமையேற்றார். தருமபுரி, கிழக்கு தி.மு.க மாவட்டச் செயலரும் மேனாள் சட்டமன்ற உறுப்பினராகிய **தடங்கம் P. சுப்ரமணி** அவர்கள் இந்நிகழ்வின் சிறப்பு விருந்தினராகக் கலந்து கொண்டதோடு முகாமினைத் தொடங்கிவைத்து சிறப்புரையாற்றினார். பள்ளியின் தலைமையாசிரியர் திருமதி. L. நாகரத்தினம், தொன் போஸ்கோ கல்லூரியின் மேனாள் மாணவர் திரு. M. ஹிரிவிக்னேஷ் ஆகியோர் வாழ்த்துரை வழங்கினர். தொடர்ந்து நாட்டு நலப்பணித்திட்ட அலுவலர் பேரா. பெ. பழனிசாமி (அலகு — 1) அவர்கள் இந்த ஏழு நாள் நிகழ்வுகள் குறித்தத் திட்டவிளக்கவுரை ஆற்றினார். விழாவின் நிறைவாக நாட்டு நலப்பணித் திட்ட அலுவலர் பேரா. ரா. சகாயம் (அலகு — 2) அவர்கள் நன்றி கூறினார். இனிதே நிகழ்ந்தேறிய இந்நிகழ்வில் தொன் போஸ்கோ கல்லூரியைச் சார்ந்த பேராசிரியர்கள், நாட்டு அனைவரும் திரளாகக் பொதுமக்கள் ஊர் மற்றும் மாணாக்கர்கள் நலப்பணித்திட்ட <sup>கல</sup>ந்துகொண்டு நிகழ்வைச் சிறப்பித்தனர்.

நாட்டுப்பண்ணுடன் நிகழ்வு இனிதாக நடந்து முடிந்த இந்நிகழ்வில் தொன் போஸ்கோ கல்லூரியைச் சார்ந்த பேராசிரியர்கள், நாட்டு நலப்பணித்திட்ட மாணாக்கர்கள், ஊர் பொதுமக்கள் எனப் பலர் கலந்துகொண்டு விழா சிறக்க உதவிப்புரிந்தனர்.