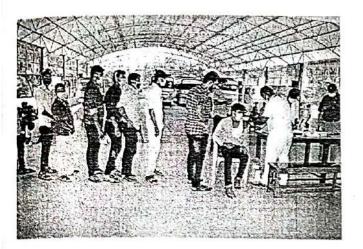

#### **VENUE: COLLEGE**

On behalf of the NSS, Corona Vaccination camp was held on 02.05.2022 in Don Bosco College, Dharmapuri. The camp was started by the Rev.Fr.Edwin George, SDB, the rector of Don Bosco College. The principal Rev.Fr.A.Siluvai Muthi, SDB addressed the gathering. Dr.Sathriyan from solakottai primary health center vaccinated 18 years' old completed students. Around 100 students are vaccinated in this camp. The camp was coordinated by the NSS Programme officers Assistant professor P.Palanisamy and Assistant Professor R.Sagayam.

## தொன் போஸ்கோ கல்லூரியில் கொரோனாத் தடுப்பூசி முகாம்

(upamb கல்லூாயில் கொரோனாத் தடுப்பூசி காமபுரி, போஸ்கோ கொன் கல்லூரிச் இந்நிகழ்விற்குக் திங்கட்கிழமையன்று நடைபெற்றது. (02.05.2022) அவர்கள் எட்வின் gamiga அருட்தந்தை இல்லத் கந்தையுமான செயலாளரும் கல்லூரி முதல்வர் முகாமிற்குக் வைத்தார். தலைமை வகித்துத் கொடங்கி அருட்தந்தை ஆ. சிலுவைமுத்து அவர்கள் வாழ்த்துரை வழங்கினார். முகாமில் சுகாதார ஆய்வாளர் திரு. மணிகண்டன், கிராமத் தலைமைச் செவிலியர் திருமதி. சர்மீளா, கிராம நிர்வாக அலுவலர் திரு. ராஜ்குமார், உதவியாளர் திரு. பொன்முடி ஆகியோர் அடங்கிய குழுவினர் அரசு விதிமுறைகளின்படி கல்லூாயில் பயிலும் 18 100 சுமார் கொள்ளாக செலுத்திக் தடுப்பூசி மேற்பட்ட வயதுக்கு முகாமிற்கான நாட்டு ஏற்பாடுகளை செலுத்தினர். மாணவர்களுக்குத் கடுப்பூசி அலுவலர்கள் பேரா. பெ. பழனிசாமி, **JALUTAB** CUTT. gπ. நலப்பணித் திட்ட ஆகியோர் செய்திருந்தனர்.