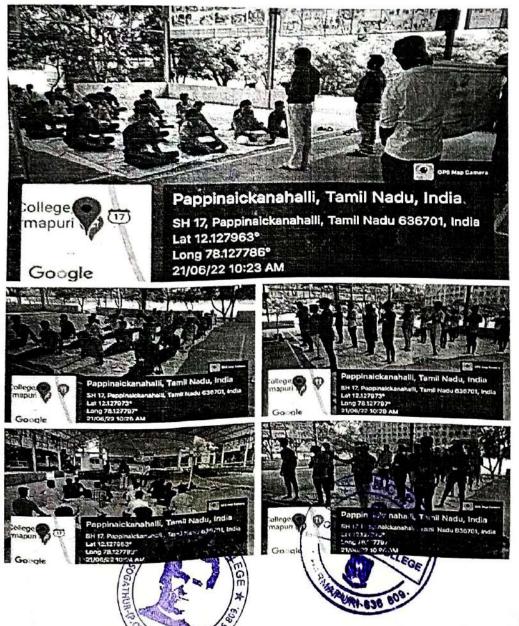

நாட்டு நலப்பணித் திட்டம் (2021 – 2022) தொன் போஸ்கோ கல்லூரி கொரோனா தடுப்பூசி முகாம் நிழற்படம் (02.05.2022)

Pappinaickanahalli, Tamil Nadu, vijay hitevh nagar, 44GM+329, Pappinaicka Nadu 636701, India Lat 12.123552° Long 78.13346° 02/05/22 10:42 AM

Pappinaickanahalli, Tamil Nadu, SH 17, Pappinaickanahalli, Tamil Nadu Lat 12.127924° Long 78.127764° 02/05/22 10:43 AM

Pappinaickanahalli, Tamil Nadu, SH 17, Pappinaickanahalli, Tamil Nadu Lat 12.127949° Long 78.127801° 02/05/22 10:42 AM

## Pappinaickanahalli, Tamil Nadu,

SH 17, Pappinaickanahalli, Tamil Nadu 636 Lat 12.12782° Long 78.127529° 02/05/22 10:37 AM

4000