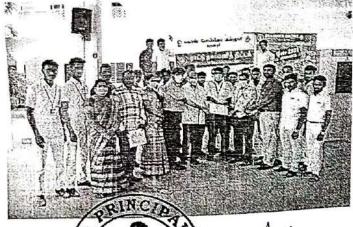

### VENUE: COLLEGE CAMPUS

On 03.06.2022, Don Bosco College started World Bicycle Day awareness. The rally was started from Don Bosco College to Thadangam. The Nss students handed the awareness banners and the notice about the awareness of bicycle was given to people. This event was held under the guidance of Principal Rev. Fr. J. Angelo SDB. The NSS programme officers Assistant professor P.Palanisamy and Assistant Professor R. Sagayam coordinated the gatherings.

### உலக மிதிவண்டி தின விழிப்புணர்வுப் பேரணி

நாட்டு நலப்பணித்திட்டம் சார்பில் தரும்புரி, தொன் போஸ்கோ கல்லாரி, விழிப்புணர்வுப் பேரணி நடைபெற்றது. இப்பேரணியைக் Ban மிலிவண்டி 11/19 3 கல்லூரி முதல்வர் அருட்தந்தை. முனைவர் ஆஞ்சலோ ஜோசப், ச. ச., அவர்கள் தடங்கம் வழியாக ஒட்டப்பட்டி கல்லூரி வளாகத்திருந்து બ્લિમા હોલ્સ வைக்கார். மாணாக்கர்கள் நலப்பணித்திட்ட இப்போணியில், மாட்டு 1600L GLIM 010301 நல்மைகள் குறித்த வாசகங்கள் அடங்கிய மிதிவண்டியில் செல்வதால் ஏற்படும் விழிப்புணர்வு ஏற்படுத்தினர். இதில் ഥിളിഖൽശ്നധിல് சென்று 1130163XB-B-620011 बाहेकी அவர்கள் ஆண்டோ சகாயராஜ், ø., ₽. அருட்தந்தை பொருளாளர் கல்லூரிப் இதற்கான ஏற்பாடுகளை நாட்டு நலப்பணித் போசிரியர்கள் பங்கேற்றனர். ionano ஆகியோர் சகாயம் பழனிசாமி, பேரா. **F**. அலுவலர்கள் பேரா. QU. BiL செய்திருந்தனர்.