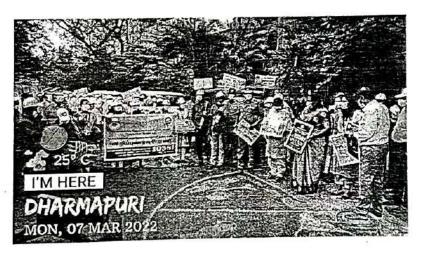

### **VENUE: COLLECTORATE**

On 07.03.2022 the NSS of Don Bosco College organized a drug awareness rally from collector office to Elakkiampatti Government School started by the district collector Mrs.Divyadharshini. The NSS students with banners and awareness notice given to people. Under the guidance of Rev.Fr.A.Siluvai Muthu, SDB, the rally was organized by Assistant professor P.Palanisamy and Assistant Professor R.Sagayam programme officers of NSS.

### மது மற்றும் போதைப்பொருள் ஒழிப்பு விழிப்புணர்வு பேரணி

தருமபுரி, போஸ்கோ நலப்பணித்தட்ட மாணவ, தொன் கல்லூரி, நாட்டு தருமபுரி மாவட்ட மதுவிலக்கு மற்றும் ஆயத்தீவைத்துறையினரோடு மாணவியர், விழிப்புணர்வு இணைந்து (07.03.2021) அன்று போதைப்பொருள் ஒழிப்பு குறித்த மாவட்ட ஆட்சியர் அலுவலகத்திலிருந்து இலக்கயம்பட்டி, பேரணியை நடத்தினர். பேரணியை மாவட்ட மேல்நிலைப்பள்ளி விழிப்புணர்வு வரை நடைபெற்ற அரசு ஆட்சியர்த்தலைவர் திருமதி. திவ்யதர்ஷினி அவர்கள் தொடங்கி வைத்தார். நாட்டு ஏந்திக் கொண்டும், <u> நலப்பணித்திட்ட</u> ഥനങ്ങവ, மாணவியர் பதாகைகளை விழிப்புணர்வு வாசகங்களை முழங்கிக்கொண்டும் சென்ற இப்பேரணியின் இடையே துண்டுக்காகிதங்கள் அடங்கிய விழிப்புணர்வு வாசகங்கள் பொதுமக்களுக்கு வழங்கப்பட்டன. கல்லூரி முதல்வர் அருட்தந்தை ஆ. சிலுவை முத்து அவர்கள் வழிகாட்டுதலின்படி, நாட்டுநலப்பணித் திட்ட அலுவலா்கள் பேரா. பெ. பழனிசாமி, மாணவிகளை பேரா. சகாயம் ஆகியோர் ഥ്നങ്ങവ, அழைத்துச்சென்று ₽. பேரணியில் பங்குகொள்ளச் செய்தனர்.