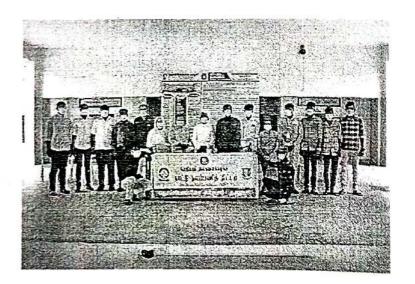

#### **VENUE: THADANGAM**

The seven day special camp was organized by NSS of Don Bosco College, Dharmapuri from 12.03.2022-18.03.2022. The camp was ended in 18.03.2022 in Thadangam village, Elementary school. The finishing ceremony was held on 18.03.2022 in elementary school at 11.00 am. The function was headed by Rev. Fr. Edwin George, SDB and the Principal Rev. Fr.A. Siluvaimuthu, SDB addressed the gathering. Mr. Sathiyamoorthi Assistant Headmaster of School also addressed the gathering. The ceremony was organized by Assistant professor P.Palanisamy and Assistant Professor R.Sagayam the programme officers of NSS. The ceremony was ended by the formal vote of thanks.

### தொடக்க விழா

சார்பில், திட்டம் நலப்பணித் நாட்டு தருமபுரி, போஸ்கோ கல்லூரியின் தொன் "தூய்மையில் இளையோரின் பங்கு" என்னும் பொருண்மையில் ஏழுநாள் சிறப்பு முகாம் தடங்கம் ஊராட்சியில் 12.03.2022 முதல் 18.03.2022 வரையிலான நாட்களில் நடைபெற்றது. இம்முகாமின் தொடக்க விழா 12.03.2022 சனிக்கிழமை அன்று பிற்பகல் 2.30 மணியளவில் தடங்கம் ஊராட்சி நடுநிலைப்பள்ளி வளாகத்தில் நடைபெற்றது. இதில் இளங்கலை இயற்பியல் துறை மாணவி செல்வி **P. ருக்குமணி** வரவேற்பு நல்கினார். கல்லூரியின் பொருளாளர் அருட்தந்தை **ஆண்டோ** சகாயராஜ், ச.ச., அவர்கள் இந்நிகழ்விற்குத் தலைமையேற்றார். தருமபுரி, கிழக்கு தி.மு.க மாவட்டச் செயலரும் மேனாள் சட்டமன்ற உறுப்பினராகிய **தடங்கம் P. சுப்ரமணி** அவர்கள் இந்நிகழ்வின் சிறப்பு விருந்தினராகக் கலந்து கொண்டதோடு முகாமினைத் தொடங்கிவைத்து சிறப்புரையாற்றினார். பள்ளியின் தலைமையாசிரியர் திருமதி. L. நாகரத்தினம், தொன் போஸ்கோ கல்லூரியின் மேனாள் மாணவர் திரு. M. ஹிரிவிக்னேஷ் ஆகியோர் வாழ்த்துரை வழங்கினர். தொடர்ந்து நாட்டு நலப்பணித்திட்ட அலுவலர் பேரா. பெ. பழனிசாமி (அலகு — 1) அவர்கள் இந்த ஏழு நாள் நிகழ்வுகள் குறித்தத் திட்டவிளக்கவுரை ஆற்றினார். விழாவின் நிறைவாக நாட்டு நலப்பணித் திட்ட அலுவலர் பேரா. ரா. சகாயம் (அலகு — 2) அவர்கள் நன்றி கூறினார். இனிதே நிகழ்ந்தேறிய இந்நிகழ்வில் தொன் போஸ்கோ கல்லூரியைச் சார்ந்த பேராசிரியர்கள், நாட்டு அனைவரும் திரளாகக் பொதுமக்கள் ஊர் மற்றும் மாணாக்கர்கள் நலப்பணித்திட்ட <sup>கல</sup>ந்துகொண்டு நிகழ்வைச் சிறப்பித்தனர்.