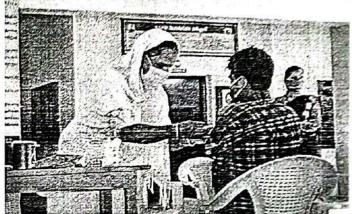

#### **VENUE: COLLEGE**

On behalf of the NSS, Corona Vaccination camp was held on 02.05.2022 in Don Bosco College, Dharmapuri. The camp was started by the Rev.Fr.Edwin George, SDB, the rector of Don Bosco College. The principal Rev.Fr.A.Siluvai Muthi, SDB addressed the gathering. Dr.Sathriyan from solakottai primary health center vaccinated 18 years' old completed students. Around 100 students are vaccinated in this camp. The camp was coordinated by the NSS Programme officers Assistant professor P.Palanisamy and Assistant Professor R.Sagayam.

## தொன் போஸ்கோ கல்லூரியில் கொரோனாத் தடுப்பூசி முகாம்

(upamb கல்லூாயில் கொரோனாத் தடுப்பூசி காமபுரி, போஸ்கோ கொன் கல்லூரிச் இந்நிகழ்விற்குக் திங்கட்கிழமையன்று நடைபெற்றது. (02.05.2022) அவர்கள் எட்வின் gamiga அருட்தந்தை இல்லத் கந்தையுமான செயலாளரும் கல்லூரி முதல்வர் முகாமிற்குக் வைத்தார். தலைமை வகித்துத் கொடங்கி அருட்தந்தை ஆ. சிலுவைமுத்து அவர்கள் வாழ்த்துரை வழங்கினார். முகாமில் சுகாதார ஆய்வாளர் திரு. மணிகண்டன், கிராமத் தலைமைச் செவிலியர் திருமதி. சர்மீளா, கிராம நிர்வாக அலுவலர் திரு. ராஜ்குமார், உதவியாளர் திரு. பொன்முடி ஆகியோர் அடங்கிய குழுவினர் அரசு விதிமுறைகளின்படி கல்லூாயில் பயிலும் 18 100 சுமார் கொள்ளாக செலுத்திக் தடுப்பூசி மேற்பட்ட வயதுக்கு முகாமிற்கான நாட்டு ஏற்பாடுகளை செலுத்தினர். மாணவர்களுக்குத் கடுப்பூசி அலுவலர்கள் பேரா. பெ. பழனிசாமி, **JALUTAB** CUTT. gπ. நலப்பணித் திட்ட ஆகியோர் செய்திருந்தனர்.