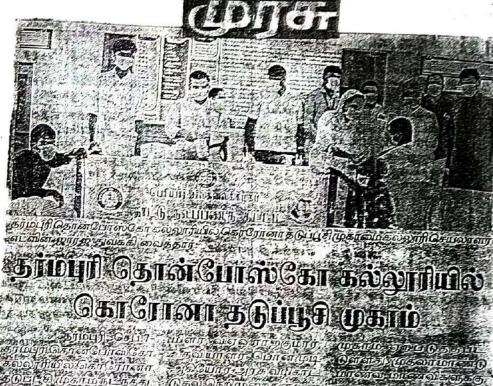

## தொன் போஸ்கோ கல்லூரியில் கொரோனாத் தடுப்பூசி முகாம்

(upamb கல்லூாயில் கொரோனாத் தடுப்பூசி காமபுரி, போஸ்கோ கொன் கல்லூரிச் இந்நிகழ்விற்குக் திங்கட்கிழமையன்று நடைபெற்றது. (02.05.2022) அவர்கள் எட்வின் gamiga அருட்தந்தை இல்லத் கந்தையுமான செயலாளரும் கல்லூரி முதல்வர் முகாமிற்குக் வைத்தார். தலைமை வகித்துத் கொடங்கி அருட்தந்தை ஆ. சிலுவைமுத்து அவர்கள் வாழ்த்துரை வழங்கினார். முகாமில் சுகாதார ஆய்வாளர் திரு. மணிகண்டன், கிராமத் தலைமைச் செவிலியர் திருமதி. சர்மீளா, கிராம நிர்வாக அலுவலர் திரு. ராஜ்குமார், உதவியாளர் திரு. பொன்முடி ஆகியோர் அடங்கிய குழுவினர் அரசு விதிமுறைகளின்படி கல்லூாயில் பயிலும் 18 100 சுமார் கொள்ளாக செலுத்திக் தடுப்பூசி மேற்பட்ட வயதுக்கு முகாமிற்கான நாட்டு ஏற்பாடுகளை செலுத்தினர். மாணவர்களுக்குத் கடுப்பூசி அலுவலர்கள் பேரா. பெ. பழனிசாமி, **JALUTAB** CUTT. gπ. நலப்பணித் திட்ட ஆகியோர் செய்திருந்தனர்.