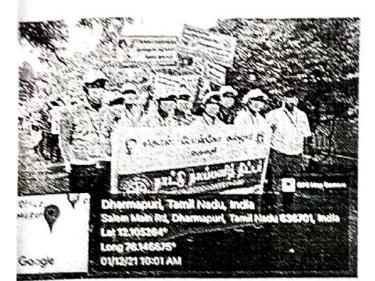

#### **VENUE: COLLECTORATE**

On 01.12.2021 the NSS of Don Bosco College organized a drug awareness rally from collector office to Elakkimpatti Government School, started by the district collector Mrs. Divyadharshini. The NSS students with banners and awareness notice given to people. Under the guidance of Rev. Fr.A .Siluvaimuthu,SDB, the rally was organized by Assistant professor P. Palanisamy and Assistant Professor R.Sagayam programme officers of NSS.

### மது மற்றும் போதைப்பொருள் ஒழிப்பு விழிப்புணர்வு பேரணி

போஸ்கோ கல்லூரி, நாட்டு கருமபுரி, கொன் நலப்பணித்தட்ட ഥന്ത്തിയ, மாணவியர், தருமபுரி மாவட்ட மதுவிலக்கு மற்றும் ஆயத்தீவைத்துறையினரோடு இணைந்து (01.12.2021) அன்று போதைப்பொருள் ஒழிப்பு குறித்த விழிப்புணர்வு பேரணியை நடத்தினர். மாவட்ட ஆட்சியர் அலுவலகத்திலிருந்து இலக்கயம்பட்டி, அரசு மேல்நிலைப்பள்ளி வரை நடைபெற்ற விழிப்புணர்வு பேரணியை மாவட்ட ஆட்சியர்த்தலைவர் திருமதி. திவ்யதர்ஷினி அவர்கள் தொடங்கி வைத்தார். நாட்டு நலப்பணித்திட்ட ഥനങ്ങഖ, மாணவியர் பதாகைகளை ஏந்திக் கொண்டும், விழிப்புணர்வு வாசகங்களை முழங்கிக்கொண்டும் சென்றனர். இப்பேரணியின் இடையே பொதுமக்களுக்கு விழிப்புணர்வு வாசகங்கள் அடங்கிய துண்டுக்காகிதங்கள் வழங்கப்பட்டன. கல்லூரி முதல்வர் அருட்தந்தை ஆ. சிலுவை முத்து அவர்கள் வழிகாட்டுதலின்படி, நாட்டுநலப்பணித் திட்ட அலுவலர்கள் பேரா. பெ. பழனிசாமி, பேரா. ቻ. சகாயம் ஆகியோர் ഥന്ഞ്ഞിഖ, மாணவிகளை அழைத்துச்சென்று பேரணியில் பங்குகொள்ளச்செய்கனர்.