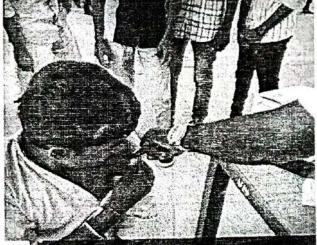

#### **VENUE: COLLEGE**

On behalf of the NSS, Corona Vaccination camp was held on 02.05.2022 in Don Bosco College, Dharmapuri. The camp was started by the Rev.Fr.Edwin George, SDB, the rector of Don Bosco College. The principal Rev.Fr.A.Siluvai Muthi, SDB addressed the gathering. Dr.Sathriyan from solakottai primary health center vaccinated 18 years' old completed students. Around 100 students are vaccinated in this camp. The camp was coordinated by the NSS Programme officers Assistant professor P.Palanisamy and Assistant Professor R.Sagayam.

## தொன் போஸ்கோ கல்லூரியில் கொரோனாத் தடுப்பூசி முகாம்

(upamb கல்லூாயில் கொரோனாத் தடுப்பூசி காமபுரி, போஸ்கோ கொன் கல்லூரிச் இந்நிகழ்விற்குக் திங்கட்கிழமையன்று நடைபெற்றது. (02.05.2022) அவர்கள் எட்வின் gamiga அருட்தந்தை இல்லத் கந்தையுமான செயலாளரும் கல்லூரி முதல்வர் முகாமிற்குக் வைத்தார். தலைமை வகித்துத் கொடங்கி அருட்தந்தை ஆ. சிலுவைமுத்து அவர்கள் வாழ்த்துரை வழங்கினார். முகாமில் சுகாதார ஆய்வாளர் திரு. மணிகண்டன், கிராமத் தலைமைச் செவிலியர் திருமதி. சர்மீளா, கிராம நிர்வாக அலுவலர் திரு. ராஜ்குமார், உதவியாளர் திரு. பொன்முடி ஆகியோர் அடங்கிய குழுவினர் அரசு விதிமுறைகளின்படி கல்லூாயில் பயிலும் 18 100 சுமார் கொள்ளாக செலுத்திக் தடுப்பூசி மேற்பட்ட வயதுக்கு முகாமிற்கான நாட்டு ஏற்பாடுகளை செலுத்தினர். மாணவர்களுக்குத் கடுப்பூசி அலுவலர்கள் பேரா. பெ. பழனிசாமி, **JALUTAB** CUTT. gπ. நலப்பணித் திட்ட ஆகியோர் செய்திருந்தனர்.