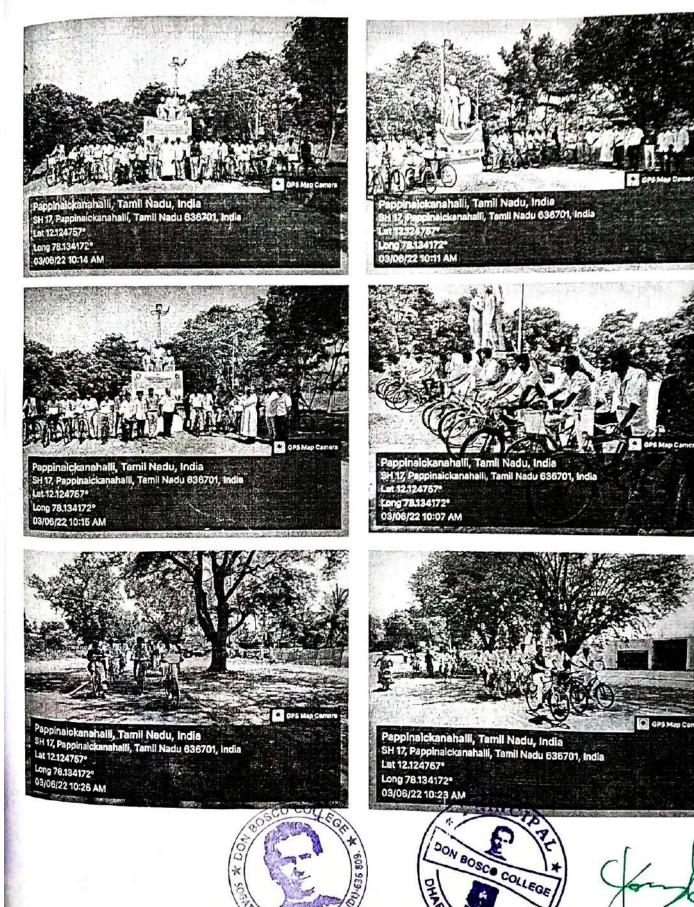

## **REPORT ON INTERNATIONAL DAY OF BICYCLE**

### VENUE: COLLEGE CAMPUS

On 03.06.2022, Don Bosco College started World Bicycle Day awareness. The rally was started from Don Bosco College to Thadangam. The Nss students handed the awareness banners and the notice about the awareness of bicycle was given to people. This event was held under the guidance of Principal Rev. Fr. J. Angelo SDB. The NSS programme officers Assistant professor P.Palanisamy and Assistant Professor R. Sagayam coordinated the gatherings.

### உலக மிதிவண்டி தின விழிப்புணர்வுப் பேரணி

நாட்டு நலப்பணித்திட்டம் சார்பில் தரும்புரி, தொன் போஸ்கோ கல்லாரி, விழிப்புணர்வுப் பேரணி நடைபெற்றது. இப்பேரணியைக் Ban மிலிவண்டி 11/19 3 கல்லூரி முதல்வர் அருட்தந்தை. முனைவர் ஆஞ்சலோ ஜோசப், ச. ச., அவர்கள் தடங்கம் வழியாக ஒட்டப்பட்டி கல்லூரி வளாகத்திருந்து બ્લિમા હોલ્સ வைக்கார். மாணாக்கர்கள் நலப்பணித்திட்ட இப்போணியில், மாட்டு 1600L GLIM 010301 நல்மைகள் குறித்த வாசகங்கள் அடங்கிய மிதிவண்டியில் செல்வதால் ஏற்படும் விழிப்புணர்வு ஏற்படுத்தினர். இதில் ഥിളിഖൽശ്നധിல് சென்று 1130163XB-B-620011 बाहेकी அவர்கள் ஆண்டோ சகாயராஜ், ø., ₽. அருட்தந்தை பொருளாளர் கல்லூரிப் இதற்கான ஏற்பாடுகளை நாட்டு நலப்பணித் போசிரியர்கள் பங்கேற்றனர். ionano ஆகியோர் சகாயம் பழனிசாமி, பேரா. **F**. அலுவலர்கள் பேரா. QU. BiL செய்திருந்தனர்.

தருமபுரி, தொன் போஸ்கோ கல்லூரி உலக மிதிவண்டி தின விழிப்புணர்வுப் பேரணி (03.06.2022) வெள்ளிக்கிழமை

நிழந்படம்

DON BOSCO COLLEGE

Athiyaman Bypass Road, Sogathur Post, Dharmapuri 636 809 Phone : 9443604446, 9443604447 E-mail : dbc155@live.in Website : www.dbcdharmapuri.edu.in