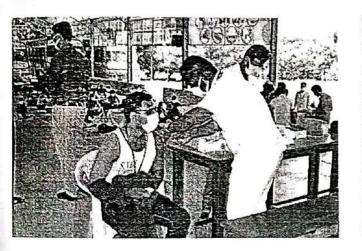

#### **VENUE: COLLEGE**

On behalf of the NSS, Corona Vaccination camp was held on 02.05.2022 in Don Bosco College, Dharmapuri. The camp was started by the Rev.Fr.Edwin George, SDB, the rector of Don Bosco College. The principal Rev.Fr.A.Siluvai Muthi, SDB addressed the gathering. Dr.Sathriyan from solakottai primary health center vaccinated 18 years' old completed students. Around 100 students are vaccinated in this camp. The camp was coordinated by the NSS Programme officers Assistant professor P.Palanisamy and Assistant Professor R.Sagayam.

## தொன் போஸ்கோ கல்லூரியில் கொரோனாத் தடுப்பூசி முகாம்

(upamb கல்லூாயில் கொரோனாத் தடுப்பூசி காமபுரி, போஸ்கோ கொன் கல்லூரிச் இந்நிகழ்விற்குக் திங்கட்கிழமையன்று நடைபெற்றது. (02.05.2022) அவர்கள் எட்வின் gamiga அருட்தந்தை இல்லத் கந்தையுமான செயலாளரும் கல்லூரி முதல்வர் முகாமிற்குக் வைத்தார். தலைமை வகித்துத் கொடங்கி அருட்தந்தை ஆ. சிலுவைமுத்து அவர்கள் வாழ்த்துரை வழங்கினார். முகாமில் சுகாதார ஆய்வாளர் திரு. மணிகண்டன், கிராமத் தலைமைச் செவிலியர் திருமதி. சர்மீளா, கிராம நிர்வாக அலுவலர் திரு. ராஜ்குமார், உதவியாளர் திரு. பொன்முடி ஆகியோர் அடங்கிய குழுவினர் அரசு விதிமுறைகளின்படி கல்லூாயில் பயிலும் 18 100 சுமார் கொள்ளாக செலுத்திக் தடுப்பூசி மேற்பட்ட வயதுக்கு முகாமிற்கான நாட்டு ஏற்பாடுகளை செலுத்தினர். மாணவர்களுக்குத் கடுப்பூசி அலுவலர்கள் பேரா. பெ. பழனிசாமி, **JALUTAB** CUTT. gπ. நலப்பணித் திட்ட ஆகியோர் செய்திருந்தனர்.