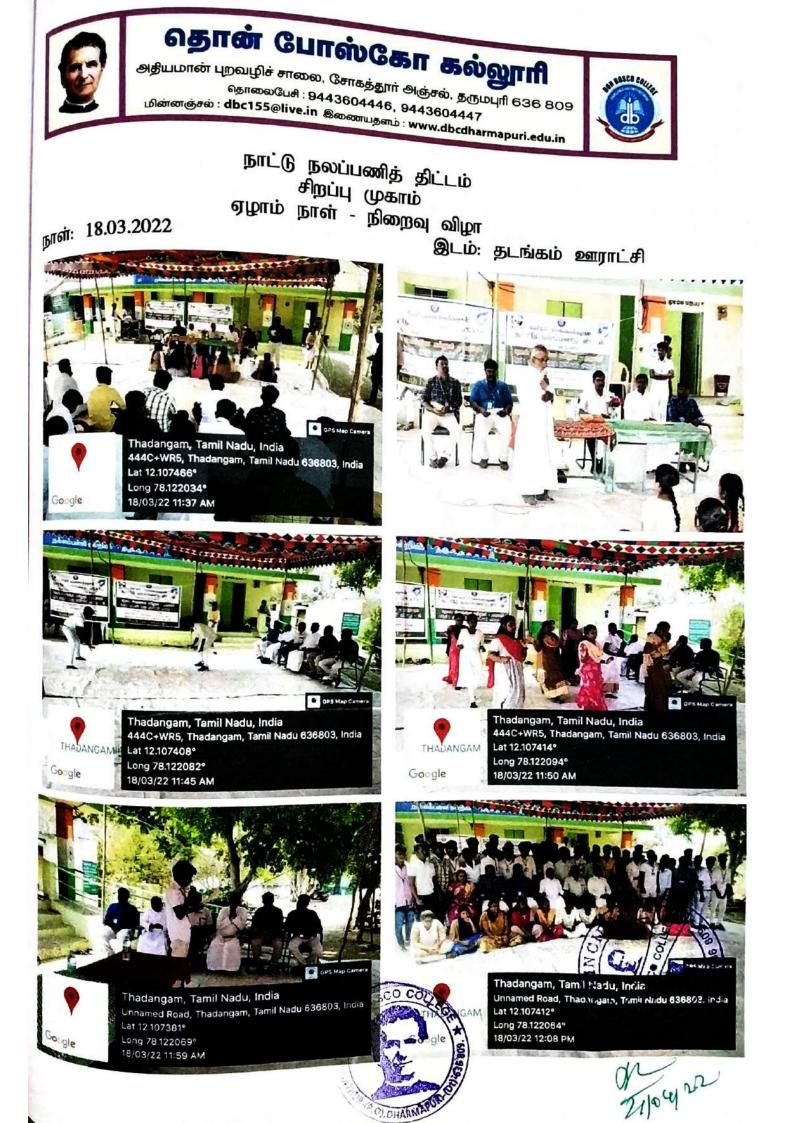

### **REPORT ON SPECIAL CAMP**

### **ACADEMIC YEAR 2021 – 2022**

### DATE: 12.03.2022 to 18.03.2022

#### **VENUE: THADANGAM**

The seven day special camp was organized by NSS of Don Bosco College, Dharmapuri from 12.03.2022-18.03.2022. The camp was ended in 18.03.2022 in Thadangam village, Elementary school. The finishing ceremony was held on 18.03.2022 in elementary school at 11.00 am. The function was headed by Rev. Fr. Edwin George, SDB and the Principal Rev. Fr.A. Siluvaimuthu, SDB addressed the gathering. Mr. Sathiyamoorthi Assistant Headmaster of School also addressed the gathering. The ceremony was organized by Assistant professor P.Palanisamy and Assistant Professor R.Sagayam the programme officers of NSS. The ceremony was ended by the formal vote of thanks.

### நிறைவு விழா

### 18.03.2022

## இடம்: தடங்கம் ஊராட்சி நடுநிலைப்பள்ளி

தருமபுரி, தொன் போஸ்கோ கல்லூரி நாட்டு நலப்பணித் திட்டம் சார்பில், "தூய்மையில் ஓபையோரின் பங்கு" என்னும் பொருண்மையில் ஏழுநாள் சிறப்பு முகாம் தடங்கம் ஊராட்சியில் 12..03.2022 முதல் வரையிலான ஏழுநாட்கள் 18.03.2022 நடைபெற்றது. சிறப்பு முகாம் <sub>இம்முகா</sub>மின் நிறைவு விழா 18.03.2022 வெள்ளக்கிழமை அன்று பிற்பகல் 11 மணியளவில் தடங்கம் ஊராட்சி நடுநிலைப்பள்ளி வளாகத்தில் நடைபெற்றது. நாட்டு நலப்பணித் திட்ட அலுவலர் பேரா. பெ. பழனிசாமி (அலகு – 1) அவர்கள் வரவேற்புரை நல்கினார். கல்லூரிச் <sub>செயலரு</sub>ம் இல்லத்தந்தையுமாகிய அருட்தந்தை முனைவர் எட்வின் ஜார்ஜ், ச.ச., அவர்கள் <sub>தலை</sub>மைவகித்தார். **F.F** கல்லூரி (ழதல்வர் சிலுவைமுத்து, அருட்தந்தை முனைவர் **A**. அவர்கள் ஆசியுரை வழங்கினார். பள்ளியின் துணைத்தலைமையாசிரியா் திரு. சத்தியமூர்த்தி, தொன் போஸ்கோ சங்கர் முதுகலைத் தமிழ்த் துறைத்தலைவர் முனைவர். க. கல்லூரி ஆகியோர் வாழ்த்துரை வழங்கினர். நாட்டு நலப்பணித் திட்ட அலுவலர் **பேரா. ரா. சகாயம்** (அலகு – 1) அவர்கள் ஏழு நாட்கள் நடந்தேரிய பணிகளை விளக்கிக்கூறினார். விழாவின் நிரைவாக இளங்கலைத் தமிழ் மூன்றாமாண்டு மாணவர் P. ராமச்சந்திரன் அவர்கள் நன்றியுரை நவின்றார்.

நாட்டுப்பண்ணுடன் நிகழ்வு இனிதாக நடந்து முடிந்த இந்நிகழ்வில் தொன் போஸ்கோ கல்லூரியைச் சார்ந்த பேராசிரியர்கள், நாட்டு நலப்பணித்திட்ட மாணாக்கர்கள், ஊர் பொதுமக்கள் எனப் பலர் கலந்துகொண்டு விழா சிறக்க உதவிப்புரிந்தனர்.