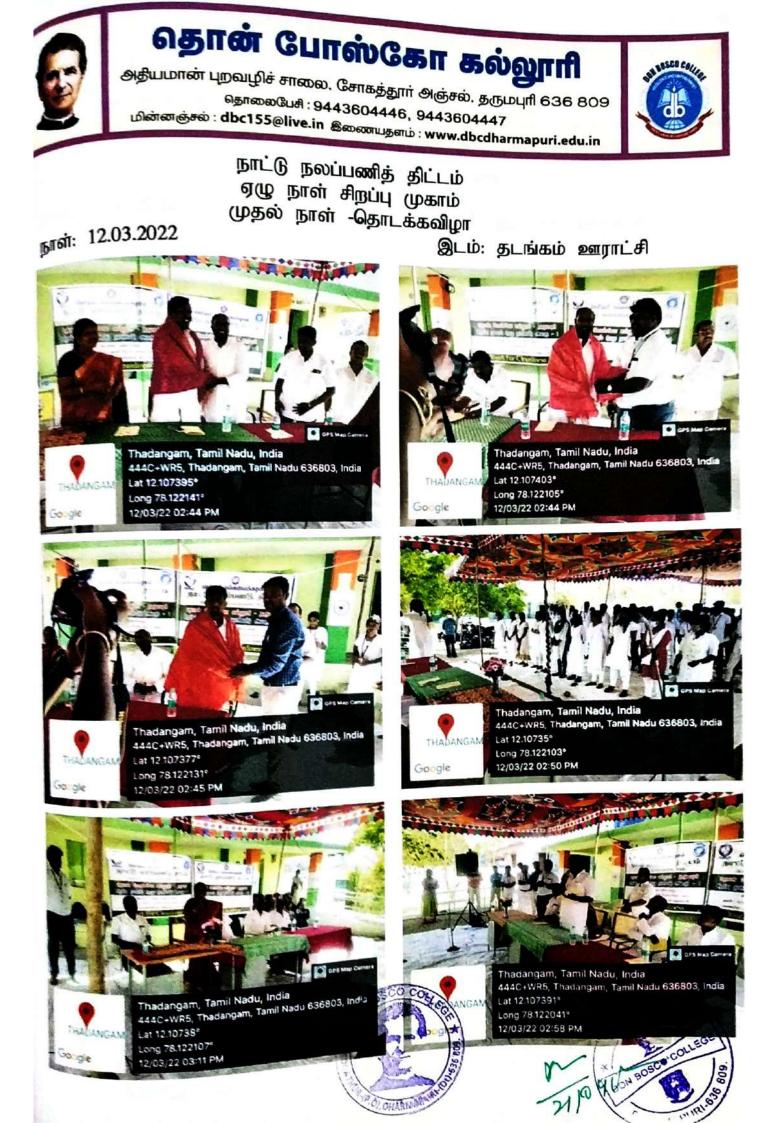

### **REPORT ON SPECIAL CAMP**

### **ACADEMIC YEAR 2021 – 2022**

### DATE: 12.03.2022 to 18.03.2022

#### **VENUE: THADANGAM**

The seven day special camp was organized by NSS of Don Bosco College, Dharmapuri from 12.03.2022-18.03.2022. The camp was ended in 18.03.2022 in Thadangam village, Elementary school. The finishing ceremony was held on 18.03.2022 in elementary school at 11.00 am. The function was headed by Rev. Fr. Edwin George, SDB and the Principal Rev. Fr.A. Siluvaimuthu, SDB addressed the gathering. Mr. Sathiyamoorthi Assistant Headmaster of School also addressed the gathering. The ceremony was organized by Assistant professor P.Palanisamy and Assistant Professor R.Sagayam the programme officers of NSS. The ceremony was ended by the formal vote of thanks.

### தொடக்க விழா

சார்பில், திட்டம் நலப்பணித் நாட்டு தருமபுரி, போஸ்கோ கல்லூரியின் தொன் "தூய்மையில் இளையோரின் பங்கு" என்னும் பொருண்மையில் ஏழுநாள் சிறப்பு முகாம் தடங்கம் ஊராட்சியில் 12.03.2022 முதல் 18.03.2022 வரையிலான நாட்களில் நடைபெற்றது. இம்முகாமின் தொடக்க விழா 12.03.2022 சனிக்கிழமை அன்று பிற்பகல் 2.30 மணியளவில் தடங்கம் ஊராட்சி நடுநிலைப்பள்ளி வளாகத்தில் நடைபெற்றது. இதில் இளங்கலை இயற்பியல் துறை மாணவி செல்வி **P. ருக்குமணி** வரவேற்பு நல்கினார். கல்லூரியின் பொருளாளர் அருட்தந்தை **ஆண்டோ** சகாயராஜ், ச.ச., அவர்கள் இந்நிகழ்விற்குத் தலைமையேற்றார். தருமபுரி, கிழக்கு தி.மு.க மாவட்டச் செயலரும் மேனாள் சட்டமன்ற உறுப்பினராகிய **தடங்கம் P. சுப்ரமணி** அவர்கள் இந்நிகழ்வின் சிறப்பு விருந்தினராகக் கலந்து கொண்டதோடு முகாமினைத் தொடங்கிவைத்து சிறப்புரையாற்றினார். பள்ளியின் தலைமையாசிரியர் திருமதி. L. நாகரத்தினம், தொன் போஸ்கோ கல்லூரியின் மேனாள் மாணவர் திரு. M. ஹிரிவிக்னேஷ் ஆகியோர் வாழ்த்துரை வழங்கினர். தொடர்ந்து நாட்டு நலப்பணித்திட்ட அலுவலர் பேரா. பெ. பழனிசாமி (அலகு — 1) அவர்கள் இந்த ஏழு நாள் நிகழ்வுகள் குறித்தத் திட்டவிளக்கவுரை ஆற்றினார். விழாவின் நிறைவாக நாட்டு நலப்பணித் திட்ட அலுவலர் பேரா. ரா. சகாயம் (அலகு — 2) அவர்கள் நன்றி கூறினார். இனிதே நிகழ்ந்தேறிய இந்நிகழ்வில் தொன் போஸ்கோ கல்லூரியைச் சார்ந்த பேராசிரியர்கள், நாட்டு அனைவரும் திரளாகக் பொதுமக்கள் ஊர் மற்றும் மாணாக்கர்கள் நலப்பணித்திட்ட <sup>கல</sup>ந்துகொண்டு நிகழ்வைச் சிறப்பித்தனர்.