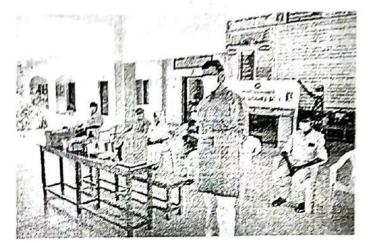

### **REPORT ON SPECIAL CAMP**

#### **VENUE: THADANGAM**

The seven day special camp was organized by NSS of Don Bosco College, Dharmapuri from 12.03.2022-18.03.2022. The camp was ended in 18.03.2022 in Thadangam village, Elementary school. The finishing ceremony was held on 18.03.2022 in elementary school at 11.00 am. The function was headed by Rev. Fr. Edwin George, SDB and the Principal Rev. Fr.A. Siluvaimuthu, SDB addressed the gathering. Mr. Sathiyamoorthi Assistant Headmaster of School also addressed the gathering. The ceremony was organized by Assistant professor P.Palanisamy and Assistant Professor R.Sagayam the programme officers of NSS. The ceremony was ended by the formal vote of thanks.