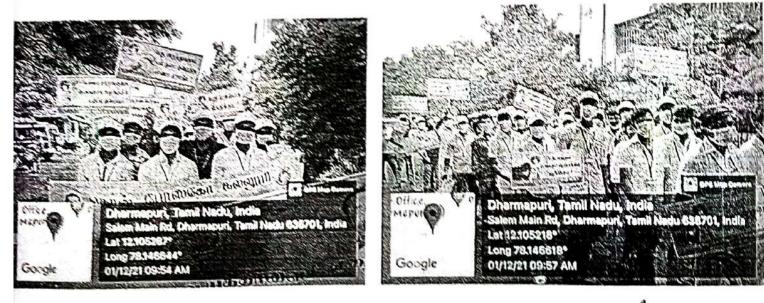

#### **VENUE: COLLECTORATE**

On 01.12.2021 the NSS of Don Bosco College organized a drug awareness rally from collector office to Elakkimpatti Government School, started by the district collector Mrs. Divyadharshini. The NSS students with banners and awareness notice given to people. Under the guidance of Rev. Fr.A .Siluvaimuthu,SDB, the rally was organized by Assistant professor P. Palanisamy and Assistant Professor R.Sagayam programme officers of NSS.

### மது மற்றும் போதைப்பொருள் ஒழிப்பு விழிப்புணர்வு பேரணி

போஸ்கோ கல்லூரி, நாட்டு கருமபுரி, கொன் நலப்பணித்தட்ட ഥന്ത്തിയ, மாணவியர், தருமபுரி மாவட்ட மதுவிலக்கு மற்றும் ஆயத்தீவைத்துறையினரோடு இணைந்து (01.12.2021) அன்று போதைப்பொருள் ஒழிப்பு குறித்த விழிப்புணர்வு பேரணியை நடத்தினர். மாவட்ட ஆட்சியர் அலுவலகத்திலிருந்து இலக்கயம்பட்டி, அரசு மேல்நிலைப்பள்ளி வரை நடைபெற்ற விழிப்புணர்வு பேரணியை மாவட்ட ஆட்சியர்த்தலைவர் திருமதி. திவ்யதர்ஷினி அவர்கள் தொடங்கி வைத்தார். நாட்டு நலப்பணித்திட்ட ഥനങ്ങഖ, மாணவியர் பதாகைகளை ஏந்திக் கொண்டும், விழிப்புணர்வு வாசகங்களை முழங்கிக்கொண்டும் சென்றனர். இப்பேரணியின் இடையே பொதுமக்களுக்கு விழிப்புணர்வு வாசகங்கள் அடங்கிய துண்டுக்காகிதங்கள் வழங்கப்பட்டன. கல்லூரி முதல்வர் அருட்தந்தை ஆ. சிலுவை முத்து அவர்கள் வழிகாட்டுதலின்படி, நாட்டுநலப்பணித் திட்ட அலுவலர்கள் பேரா. பெ. பழனிசாமி, பேரா. ቻ. சகாயம் ஆகியோர் ഥന്ഞ്ഞിഖ, மாணவிகளை அழைத்துச்சென்று பேரணியில் பங்குகொள்ளச்செய்கனர்.