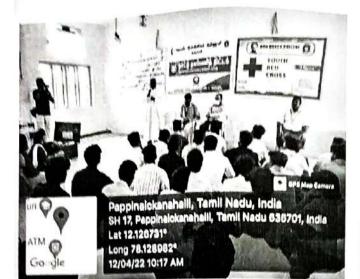

### சைபர் கிரைம் குற்றத் தடுப்பு விழிப்புணர்வு

தருமபுரி, தொன் போஸ்கோ கல்லூரி, நாட்டு நலப்பணித் கிட்டம் சார்பில் (02.03.2022)புதன்கிழமை அன்று சைபர் கிரைம் குற்றத் தடுப்பு குறித்த விழிப்புணர்வு நிகழ்வு நடைபெற்றது. இந்நிகழ்விற்குக் கல்லூரிச் செயலாளரும் இல்லத்தந்தையுமாகிய அருட்தந்தை. எட்வின் ஜார்ஜ் ச.ச., அவர்கள் தலைமை வகித்தார். இந்நிகழ்வில் சைபர் கிரைம் குற்றத் தடுப்புப் பிரிவு, உதவி ஆய்வாளர் திரு. ரகுவரன் அவர்கள் சிறப்பு விருந்தினராகக் கலந்துகொண்டு இணையவழியில் நடைபெறும் குற்றங்களையும் அவற்றைத் தடுக்கும் வழிமுறைகளையும் எடுத்துரைத்தார். இதில் பேராசிரியா்கள், மாணவ மாணவிகள் அனைவரும் பங்குகொண்டு பயனடைந்தனர். இதற்கான ஏற்பாடுகளை நாட்டுநலப்பணித் திட்ட அலுவலர்கள் பேரா. GL. பழனிசாமி, போ. ΠΠ. சகாயம் ஆகியோர் செய்திருந்தனர்.

தல்வர்

நாட்டு நலப்பணித் திட்டம் (2021 – 2022)

தொன் போஸ்கோ கல்லூரி சைபர் கிரைம் குற்றத் தடுப்பு விழிப்புணர்வு நிழற்படம் (02.03.2022)