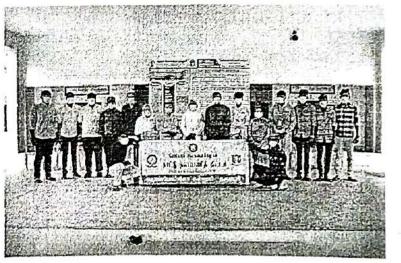

#### **VENUE: THADANGAM**

The seven day special camp was organized by NSS of Don Bosco College, Dharmapuri from 12.03.2022-18.03.2022. The camp was ended in 18.03.2022 in Thadangam village, Elementary school. The finishing ceremony was held on 18.03.2022 in elementary school at 11.00 am. The function was headed by Rev. Fr. Edwin George, SDB and the Principal Rev. Fr.A. Siluvaimuthu, SDB addressed the gathering. Mr. Sathiyamoorthi Assistant Headmaster of School also addressed the gathering. The ceremony was organized by Assistant professor P.Palanisamy and Assistant Professor R.Sagayam the programme officers of NSS. The ceremony was ended by the formal vote of thanks.

### தொடக்க விழா

சார்பில், திட்டம் நலப்பணித் நாட்டு தருமபுரி, போஸ்கோ கல்லூரியின் தொன் "தூய்மையில் இளையோரின் பங்கு" என்னும் பொருண்மையில் ஏழுநாள் சிறப்பு முகாம் தடங்கம் ஊராட்சியில் 12.03.2022 முதல் 18.03.2022 வரையிலான நாட்களில் நடைபெற்றது. இம்முகாமின் தொடக்க விழா 12.03.2022 சனிக்கிழமை அன்று பிற்பகல் 2.30 மணியளவில் தடங்கம் ஊராட்சி நடுநிலைப்பள்ளி வளாகத்தில் நடைபெற்றது. இதில் இளங்கலை இயற்பியல் துறை மாணவி செல்வி **P. ருக்குமணி** வரவேற்பு நல்கினார். கல்லூரியின் பொருளாளர் அருட்தந்தை **ஆண்டோ** சகாயராஜ், ச.ச., அவர்கள் இந்நிகழ்விற்குத் தலைமையேற்றார். தருமபுரி, கிழக்கு தி.மு.க மாவட்டச் செயலரும் மேனாள் சட்டமன்ற உறுப்பினராகிய **தடங்கம் P. சுப்ரமணி** அவர்கள் இந்நிகழ்வின் சிறப்பு விருந்தினராகக் கலந்து கொண்டதோடு முகாமினைத் தொடங்கிவைத்து சிறப்புரையாற்றினார். பள்ளியின் தலைமையாசிரியர் திருமதி. L. நாகரத்தினம், தொன் போஸ்கோ கல்லூரியின் மேனாள் மாணவர் திரு. M. ஹிரிவிக்னேஷ் ஆகியோர் வாழ்த்துரை வழங்கினர். தொடர்ந்து நாட்டு நலப்பணித்திட்ட அலுவலர் பேரா. பெ. பழனிசாமி (அலகு — 1) அவர்கள் இந்த ஏழு நாள் நிகழ்வுகள் குறித்தத் திட்டவிளக்கவுரை ஆற்றினார். விழாவின் நிறைவாக நாட்டு நலப்பணித் திட்ட அலுவலர் பேரா. ரா. சகாயம் (அலகு — 2) அவர்கள் நன்றி கூறினார். இனிதே நிகழ்ந்தேறிய இந்நிகழ்வில் தொன் போஸ்கோ கல்லூரியைச் சார்ந்த பேராசிரியர்கள், நாட்டு அனைவரும் திரளாகக் பொதுமக்கள் ஊர் மற்றும் மாணாக்கர்கள் நலப்பணித்திட்ட <sup>கல</sup>ந்துகொண்டு நிகழ்வைச் சிறப்பித்தனர்.