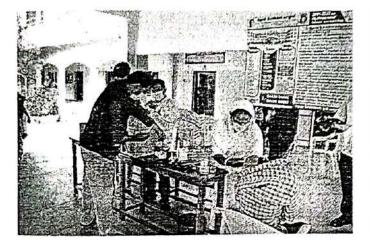

### **REPORT ON SPECIAL CAMP**

#### **VENUE: THADANGAM**

The seven day special camp was organized by NSS of Don Bosco College, Dharmapuri from 12.03.2022-18.03.2022. The camp was ended in 18.03.2022 in Thadangam village, Elementary school. The finishing ceremony was held on 18.03.2022 in elementary school at 11.00 am. The function was headed by Rev. Fr. Edwin George, SDB and the Principal Rev. Fr.A. Siluvaimuthu, SDB addressed the gathering. Mr. Sathiyamoorthi Assistant Headmaster of School also addressed the gathering. The ceremony was organized by Assistant professor P.Palanisamy and Assistant Professor R.Sagayam the programme officers of NSS. The ceremony was ended by the formal vote of thanks.