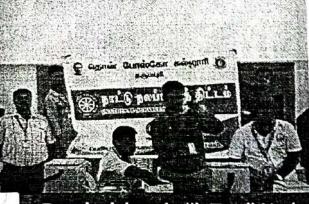

#### **VENUE: COLLECTORATE**

On 01.12.2021 the NSS of Don Bosco College organized a drug awareness rally from collector office to Elakkimpatti Government School, started by the district collector Mrs. Divyadharshini. The NSS students with banners and awareness notice given to people. Under the guidance of Rev. Fr.A .Siluvaimuthu,SDB, the rally was organized by Assistant professor P. Palanisamy and Assistant Professor R.Sagayam programme officers of NSS.

### மது மற்றும் போதைப்பொருள் ஒழிப்பு விழிப்புணர்வு பேரணி

போஸ்கோ கல்லூரி, நாட்டு கருமபுரி, கொன் நலப்பணித்தட்ட ഥന്ത്തിയ, மாணவியர், தருமபுரி மாவட்ட மதுவிலக்கு மற்றும் ஆயத்தீவைத்துறையினரோடு இணைந்து (01.12.2021) அன்று போதைப்பொருள் ஒழிப்பு குறித்த விழிப்புணர்வு பேரணியை நடத்தினர். மாவட்ட ஆட்சியர் அலுவலகத்திலிருந்து இலக்கயம்பட்டி, அரசு மேல்நிலைப்பள்ளி வரை நடைபெற்ற விழிப்புணர்வு பேரணியை மாவட்ட ஆட்சியர்த்தலைவர் திருமதி. திவ்யதர்ஷினி அவர்கள் தொடங்கி வைத்தார். நாட்டு நலப்பணித்திட்ட ഥനങ്ങഖ, மாணவியர் பதாகைகளை ஏந்திக் கொண்டும், விழிப்புணர்வு வாசகங்களை முழங்கிக்கொண்டும் சென்றனர். இப்பேரணியின் இடையே பொதுமக்களுக்கு விழிப்புணர்வு வாசகங்கள் அடங்கிய துண்டுக்காகிதங்கள் வழங்கப்பட்டன. கல்லூரி முதல்வர் அருட்தந்தை ஆ. சிலுவை முத்து அவர்கள் வழிகாட்டுதலின்படி, நாட்டுநலப்பணித் திட்ட அலுவலர்கள் பேரா. பெ. பழனிசாமி, பேரா. ቻ. சகாயம் ஆகியோர் ഥന്ഞ്ഞിഖ, மாணவிகளை அழைத்துச்சென்று பேரணியில் பங்குகொள்ளச்செய்கனர்.