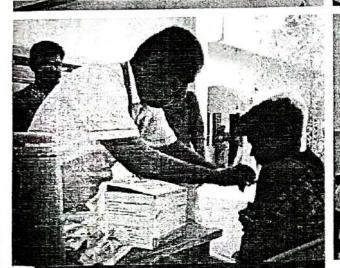

#### **VENUE: COLLEGE**

On behalf of the NSS, Corona Vaccination camp was held on 02.05.2022 in Don Bosco College, Dharmapuri. The camp was started by the Rev.Fr.Edwin George, SDB, the rector of Don Bosco College. The principal Rev.Fr.A.Siluvai Muthi, SDB addressed the gathering. Dr.Sathriyan from solakottai primary health center vaccinated 18 years' old completed students. Around 100 students are vaccinated in this camp. The camp was coordinated by the NSS Programme officers Assistant professor P.Palanisamy and Assistant Professor R.Sagayam.

## தொன் போஸ்கோ கல்லூரியில் கொரோனாத் தடுப்பூசி முகாம்

(upamb கல்லூாயில் கொரோனாத் தடுப்பூசி காமபுரி, போஸ்கோ கொன் கல்லூரிச் இந்நிகழ்விற்குக் திங்கட்கிழமையன்று நடைபெற்றது. (02.05.2022) அவர்கள் எட்வின் gamiga அருட்தந்தை இல்லத் கந்தையுமான செயலாளரும் கல்லூரி முதல்வர் முகாமிற்குக் வைத்தார். தலைமை வகித்துத் கொடங்கி அருட்தந்தை ஆ. சிலுவைமுத்து அவர்கள் வாழ்த்துரை வழங்கினார். முகாமில் சுகாதார ஆய்வாளர் திரு. மணிகண்டன், கிராமத் தலைமைச் செவிலியர் திருமதி. சர்மீளா, கிராம நிர்வாக அலுவலர் திரு. ராஜ்குமார், உதவியாளர் திரு. பொன்முடி ஆகியோர் அடங்கிய குழுவினர் அரசு விதிமுறைகளின்படி கல்லூாயில் பயிலும் 18 100 சுமார் கொள்ளாக செலுத்திக் தடுப்பூசி மேற்பட்ட வயதுக்கு முகாமிற்கான நாட்டு ஏற்பாடுகளை செலுத்தினர். மாணவர்களுக்குத் கடுப்பூசி அலுவலர்கள் பேரா. பெ. பழனிசாமி, **JALUTAB** CUTT. gπ. நலப்பணித் திட்ட ஆகியோர் செய்திருந்தனர்.