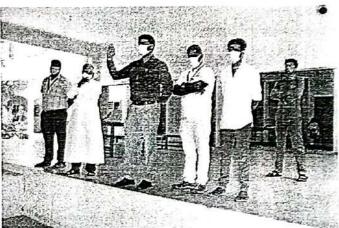

### மது மற்றும் போதைப்பொருள் ஒழிப்பு விழிப்புணர்வு பேரணி

போஸ்கோ கல்லூரி, நாட்டு கருமபுரி, கொன் நலப்பணித்தட்ட ഥന്ത്തിയ, மாணவியர், தருமபுரி மாவட்ட மதுவிலக்கு மற்றும் ஆயத்தீவைத்துறையினரோடு இணைந்து (01.12.2021) அன்று போதைப்பொருள் ஒழிப்பு குறித்த விழிப்புணர்வு பேரணியை நடத்தினர். மாவட்ட ஆட்சியர் அலுவலகத்திலிருந்து இலக்கயம்பட்டி, அரசு மேல்நிலைப்பள்ளி வரை நடைபெற்ற விழிப்புணர்வு பேரணியை மாவட்ட ஆட்சியர்த்தலைவர் திருமதி. திவ்யதர்ஷினி அவர்கள் தொடங்கி வைத்தார். நாட்டு நலப்பணித்திட்ட ഥനങ്ങഖ, மாணவியர் பதாகைகளை ஏந்திக் கொண்டும், விழிப்புணர்வு வாசகங்களை முழங்கிக்கொண்டும் சென்றனர். இப்பேரணியின் இடையே பொதுமக்களுக்கு விழிப்புணர்வு வாசகங்கள் அடங்கிய துண்டுக்காகிதங்கள் வழங்கப்பட்டன. கல்லூரி முதல்வர் அருட்தந்தை ஆ. சிலுவை முத்து அவர்கள் வழிகாட்டுதலின்படி, நாட்டுநலப்பணித் திட்ட அலுவலர்கள் பேரா. பெ. பழனிசாமி, பேரா. ቻ. சகாயம் ஆகியோர் ഥന്ഞ്ഞിഖ, மாணவிகளை அழைத்துச்சென்று பேரணியில் பங்குகொள்ளச்செய்கனர்.

### மது மற்றும் போதைப்பொருள் ஒழிப்பு விழிப்புணர்வு பேரணி

தருமபுரி, போஸ்கோ நலப்பணித்தட்ட மாணவ, தொன் கல்லூரி, நாட்டு தருமபுரி மாவட்ட மதுவிலக்கு மற்றும் ஆயத்தீவைத்துறையினரோடு மாணவியர், விழிப்புணர்வு இணைந்து (07.03.2021) அன்று போதைப்பொருள் ஒழிப்பு குறித்த மாவட்ட ஆட்சியர் அலுவலகத்திலிருந்து இலக்கயம்பட்டி, பேரணியை நடத்தினர். பேரணியை மாவட்ட மேல்நிலைப்பள்ளி விழிப்புணர்வு வரை நடைபெற்ற அரசு ஆட்சியர்த்தலைவர் திருமதி. திவ்யதர்ஷினி அவர்கள் தொடங்கி வைத்தார். நாட்டு ஏந்திக் கொண்டும், <u> நலப்பணித்திட்ட</u> ഥനങ്ങവ, மாணவியர் பதாகைகளை விழிப்புணர்வு வாசகங்களை முழங்கிக்கொண்டும் சென்ற இப்பேரணியின் இடையே துண்டுக்காகிதங்கள் அடங்கிய விழிப்புணர்வு வாசகங்கள் பொதுமக்களுக்கு வழங்கப்பட்டன. கல்லூரி முதல்வர் அருட்தந்தை ஆ. சிலுவை முத்து அவர்கள் வழிகாட்டுதலின்படி, நாட்டுநலப்பணித் திட்ட அலுவலா்கள் பேரா. பெ. பழனிசாமி, மாணவிகளை பேரா. சகாயம் ஆகியோர் ഥ്നങ്ങവ, அழைத்துச்சென்று ₽. பேரணியில் பங்குகொள்ளச் செய்தனர்.