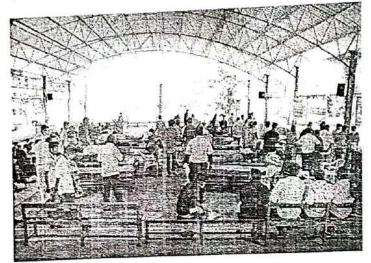

#### **VENUE: THADANGAM**

The seven day special camp was organized by NSS of Don Bosco College, Dharmapuri from 12.03.2022-18.03.2022. The camp was ended in 18.03.2022 in Thadangam village, Elementary school. The finishing ceremony was held on 18.03.2022 in elementary school at 11.00 am. The function was headed by Rev. Fr. Edwin George, SDB and the Principal Rev. Fr.A. Siluvaimuthu, SDB addressed the gathering. Mr. Sathiyamoorthi Assistant Headmaster of School also addressed the gathering. The ceremony was organized by Assistant professor P.Palanisamy and Assistant Professor R.Sagayam the programme officers of NSS. The ceremony was ended by the formal vote of thanks.

### தொடக்க விழா

சார்பில், திட்டம் நலப்பணித் நாட்டு தருமபுரி, போஸ்கோ கல்லூரியின் தொன் "தூய்மையில் இளையோரின் பங்கு" என்னும் பொருண்மையில் ஏழுநாள் சிறப்பு முகாம் தடங்கம் ஊராட்சியில் 12.03.2022 முதல் 18.03.2022 வரையிலான நாட்களில் நடைபெற்றது. இம்முகாமின் தொடக்க விழா 12.03.2022 சனிக்கிழமை அன்று பிற்பகல் 2.30 மணியளவில் தடங்கம் ஊராட்சி நடுநிலைப்பள்ளி வளாகத்தில் நடைபெற்றது. இதில் இளங்கலை இயற்பியல் துறை மாணவி செல்வி **P. ருக்குமணி** வரவேற்பு நல்கினார். கல்லூரியின் பொருளாளர் அருட்தந்தை **ஆண்டோ** சகாயராஜ், ச.ச., அவர்கள் இந்நிகழ்விற்குத் தலைமையேற்றார். தருமபுரி, கிழக்கு தி.மு.க மாவட்டச் செயலரும் மேனாள் சட்டமன்ற உறுப்பினராகிய **தடங்கம் P. சுப்ரமணி** அவர்கள் இந்நிகழ்வின் சிறப்பு விருந்தினராகக் கலந்து கொண்டதோடு முகாமினைத் தொடங்கிவைத்து சிறப்புரையாற்றினார். பள்ளியின் தலைமையாசிரியர் திருமதி. L. நாகரத்தினம், தொன் போஸ்கோ கல்லூரியின் மேனாள் மாணவர் திரு. M. ஹிரிவிக்னேஷ் ஆகியோர் வாழ்த்துரை வழங்கினர். தொடர்ந்து நாட்டு நலப்பணித்திட்ட அலுவலர் பேரா. பெ. பழனிசாமி (அலகு — 1) அவர்கள் இந்த ஏழு நாள் நிகழ்வுகள் குறித்தத் திட்டவிளக்கவுரை ஆற்றினார். விழாவின் நிறைவாக நாட்டு நலப்பணித் திட்ட அலுவலர் பேரா. ரா. சகாயம் (அலகு — 2) அவர்கள் நன்றி கூறினார். இனிதே நிகழ்ந்தேறிய இந்நிகழ்வில் தொன் போஸ்கோ கல்லூரியைச் சார்ந்த பேராசிரியர்கள், நாட்டு அனைவரும் திரளாகக் பொதுமக்கள் ஊர் மற்றும் மாணாக்கர்கள் நலப்பணித்திட்ட <sup>கல</sup>ந்துகொண்டு நிகழ்வைச் சிறப்பித்தனர்.