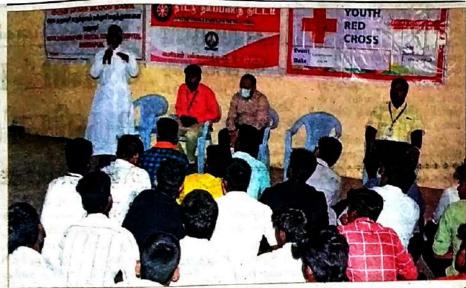

### மது மற்றும் போதைப்பொருள் ஒழிப்பு விழிப்புணர்வு பேரணி

போஸ்கோ கல்லூரி, நாட்டு கருமபுரி, கொன் நலப்பணித்தட்ட ഥന്ത്തിയ, மாணவியர், தருமபுரி மாவட்ட மதுவிலக்கு மற்றும் ஆயத்தீவைத்துறையினரோடு இணைந்து (01.12.2021) அன்று போதைப்பொருள் ஒழிப்பு குறித்த விழிப்புணர்வு பேரணியை நடத்தினர். மாவட்ட ஆட்சியர் அலுவலகத்திலிருந்து இலக்கயம்பட்டி, அரசு மேல்நிலைப்பள்ளி வரை நடைபெற்ற விழிப்புணர்வு பேரணியை மாவட்ட ஆட்சியர்த்தலைவர் திருமதி. திவ்யதர்ஷினி அவர்கள் தொடங்கி வைத்தார். நாட்டு நலப்பணித்திட்ட ഥനങ്ങഖ, மாணவியர் பதாகைகளை ஏந்திக் கொண்டும், விழிப்புணர்வு வாசகங்களை முழங்கிக்கொண்டும் சென்றனர். இப்பேரணியின் இடையே பொதுமக்களுக்கு விழிப்புணர்வு வாசகங்கள் அடங்கிய துண்டுக்காகிதங்கள் வழங்கப்பட்டன. கல்லூரி முதல்வர் அருட்தந்தை ஆ. சிலுவை முத்து அவர்கள் வழிகாட்டுதலின்படி, நாட்டுநலப்பணித் திட்ட அலுவலர்கள் பேரா. பெ. பழனிசாமி, பேரா. ቻ. சகாயம் ஆகியோர் ഥന്ഞ്ഞിഖ, மாணவிகளை அழைத்துச்சென்று பேரணியில் பங்குகொள்ளச்செய்கனர்.