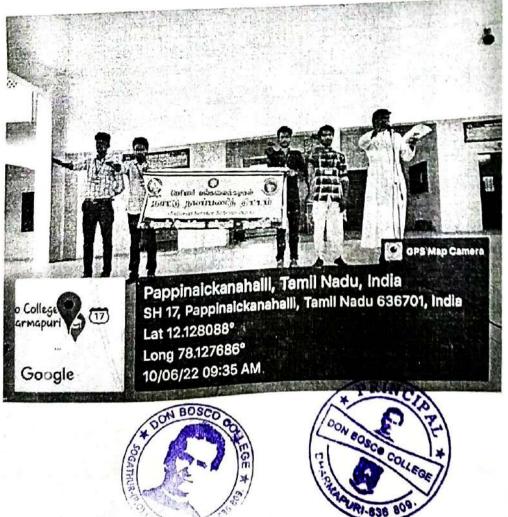

### ACADEMIC YEAR 2021 - 2022

DATE: 10.06.2022

#### VENUE: COLLEGE CAMPUS

On behalf of the child labour pledge was taken by the NSS on 10.06.2022.Read the child labour pledge taken by the vice principal of Don Bosco College Rev. Fr.Bharathi Bernadsha, SDB, Assistant professors, non teaching staffs and all the students. The preparation for the event was undertaken by the NSS programme officers Assistant Professor P. Palanisamy and Assistant Professor R.Sagayam.

### குழந்தைத் தொழிலாளர் எதிர்ப்பு நாள் உறுதிமொழி ஏற்பு

தருமபுரி, தொன் போஸ்கோ கல்லூரியில், நாட்டு நலப்பணித் திட்டம் சார்பாக நாள் எதிர்ப்பு குழந்தைத் தொழிலாளர் வெள்ளிக்கிழமை அன்று (10.06.2022) துணை கல்லூரித் கடைப்பிடிக்கும் உறுதிமொழி ഖകെധിல் ஏற்கப்பட்டது. ச.ச., அவர்கள் உறுதிமொழியை அருட்தந்தை பாரதி பொனட்ஷா, முதல்வர், 2 LUL மாணாக்கர் பேராசிரியர்கள், பணியாளர்கள், அலுவலகப் வாசிக்க, அனைத்து இந்நிகழ்விற்கான உறுதிமொழியை ஏற்றனர். அனைவரும் ஏற்பாடுகளையும் நாட்டு நலப்பணித் திட்ட அலுவலர்கள் பேரா. **பெ. பழனிசாமி,** பேரா. **ரா. சகாயம்** ஆகியோர் செய்திருந்தனர்.