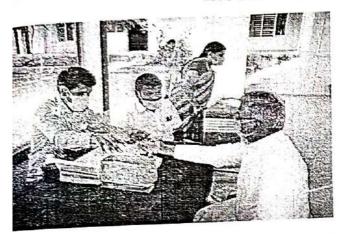

#### **VENUE: COLLEGE**

On behalf of the NSS, Corona Vaccination camp was held on 02.05.2022 in Don Bosco College, Dharmapuri. The camp was started by the Rev.Fr.Edwin George, SDB, the rector of Don Bosco College. The principal Rev.Fr.A.Siluvai Muthi, SDB addressed the gathering. Dr.Sathriyan from solakottai primary health center vaccinated 18 years' old completed students. Around 100 students are vaccinated in this camp. The camp was coordinated by the NSS Programme officers Assistant professor P.Palanisamy and Assistant Professor R.Sagayam.

## தொன் போஸ்கோ கல்லூரியில் கொரோனாத் தடுப்பூசி முகாம்

(upamb கல்லூாயில் கொரோனாத் தடுப்பூசி காமபுரி, போஸ்கோ கொன் கல்லூரிச் இந்நிகழ்விற்குக் திங்கட்கிழமையன்று நடைபெற்றது. (02.05.2022) அவர்கள் எட்வின் gamiga அருட்தந்தை இல்லத் கந்தையுமான செயலாளரும் கல்லூரி முதல்வர் முகாமிற்குக் வைத்தார். தலைமை வகித்துத் கொடங்கி அருட்தந்தை ஆ. சிலுவைமுத்து அவர்கள் வாழ்த்துரை வழங்கினார். முகாமில் சுகாதார ஆய்வாளர் திரு. மணிகண்டன், கிராமத் தலைமைச் செவிலியர் திருமதி. சர்மீளா, கிராம நிர்வாக அலுவலர் திரு. ராஜ்குமார், உதவியாளர் திரு. பொன்முடி ஆகியோர் அடங்கிய குழுவினர் அரசு விதிமுறைகளின்படி கல்லூாயில் பயிலும் 18 100 சுமார் கொள்ளாக செலுத்திக் தடுப்பூசி மேற்பட்ட வயதுக்கு முகாமிற்கான நாட்டு ஏற்பாடுகளை செலுத்தினர். மாணவர்களுக்குத் கடுப்பூசி அலுவலர்கள் பேரா. பெ. பழனிசாமி, **JALUTAB** CUTT. gπ. நலப்பணித் திட்ட ஆகியோர் செய்திருந்தனர்.

நாட்டு நலப்பணித் திட்டம் (2021 – 2022) தொன் போஸ்கோ கல்லூரி கொரோனா தடுப்பூசி முகாம் நிழற்படம் (02.05.2022)

Pappinaickanahalli, Tamil Nadu, vijay hitevh nagar, 44GM+329, Pappinaicka Nadu 636701, India Lat 12.123552° Long 78.13346° 02/05/22 10:42 AM