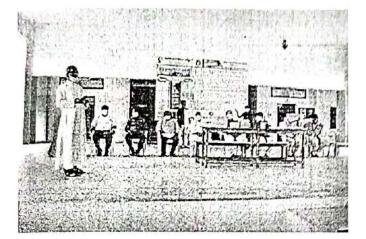

### **REPORT ON SPECIAL CAMP**

#### **VENUE: THADANGAM**

The seven day special camp was organized by NSS of Don Bosco College, Dharmapuri from 12.03.2022-18.03.2022. The camp was ended in 18.03.2022 in Thadangam village, Elementary school. The finishing ceremony was held on 18.03.2022 in elementary school at 11.00 am. The function was headed by Rev. Fr. Edwin George, SDB and the Principal Rev. Fr.A. Siluvaimuthu, SDB addressed the gathering. Mr. Sathiyamoorthi Assistant Headmaster of School also addressed the gathering. The ceremony was organized by Assistant professor P.Palanisamy and Assistant Professor R.Sagayam the programme officers of NSS. The ceremony was ended by the formal vote of thanks.