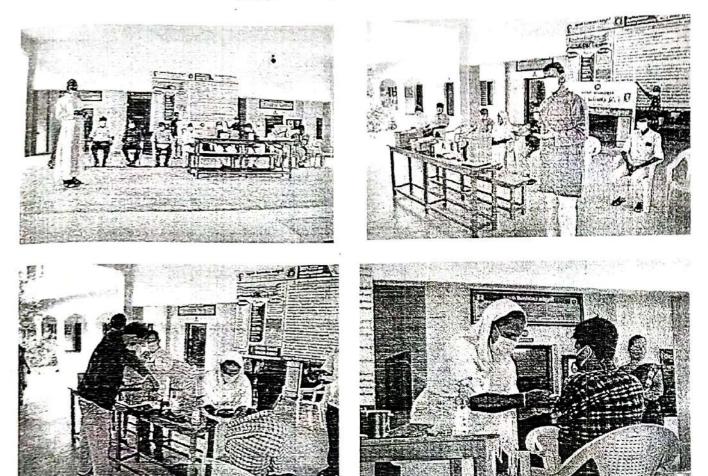

#### **VENUE: COLLEGE**

On behalf of the NSS, Corona Vaccination camp was held on 02.05.2022 in Don Bosco College, Dharmapuri. The camp was started by the Rev.Fr.Edwin George, SDB, the rector of Don Bosco College. The principal Rev.Fr.A.Siluvai Muthi, SDB addressed the gathering. Dr.Sathriyan from solakottai primary health center vaccinated 18 years' old completed students. Around 100 students are vaccinated in this camp. The camp was coordinated by the NSS Programme officers Assistant professor P.Palanisamy and Assistant Professor R.Sagayam.

## தொன் போஸ்கோ கல்லூரியில் கொரோனாத் தடுப்பூசி முகாம்

(upamb கல்லூாயில் கொரோனாத் தடுப்பூசி காமபுரி, போஸ்கோ கொன் கல்லூரிச் இந்நிகழ்விற்குக் திங்கட்கிழமையன்று நடைபெற்றது. (02.05.2022) அவர்கள் எட்வின் gamiga அருட்தந்தை இல்லத் கந்தையுமான செயலாளரும் கல்லூரி முதல்வர் முகாமிற்குக் வைத்தார். தலைமை வகித்துத் கொடங்கி அருட்தந்தை ஆ. சிலுவைமுத்து அவர்கள் வாழ்த்துரை வழங்கினார். முகாமில் சுகாதார ஆய்வாளர் திரு. மணிகண்டன், கிராமத் தலைமைச் செவிலியர் திருமதி. சர்மீளா, கிராம நிர்வாக அலுவலர் திரு. ராஜ்குமார், உதவியாளர் திரு. பொன்முடி ஆகியோர் அடங்கிய குழுவினர் அரசு விதிமுறைகளின்படி கல்லூாயில் பயிலும் 18 100 சுமார் கொள்ளாக செலுத்திக் தடுப்பூசி மேற்பட்ட வயதுக்கு முகாமிற்கான நாட்டு ஏற்பாடுகளை செலுத்தினர். மாணவர்களுக்குத் கடுப்பூசி அலுவலர்கள் பேரா. பெ. பழனிசாமி, **JALUTAB** CUTT. gπ. நலப்பணித் திட்ட ஆகியோர் செய்திருந்தனர்.

நாட்டு நலப்பணித் திட்டம் (2021 – 2022) தொன் போஸ்கோ கல்லூரி கொரோனா தடுப்பூசி முகாம் நிழற்படம் (02.05.2022)

Pappinaickanahalli, Tamil Nadu, vijay hitevh nagar, 44GM+329, Pappinaicka Nadu 636701, India Lat 12.123552° Long 78.13346° 02/05/22 10:42 AM