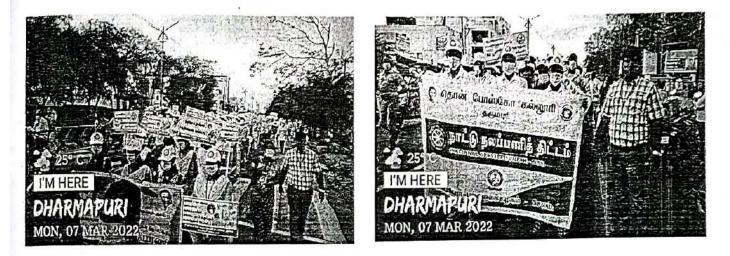

### **VENUE: COLLECTORATE**

On 07.03.2022 the NSS of Don Bosco College organized a drug awareness rally from collector office to Elakkiampatti Government School started by the district collector Mrs.Divyadharshini. The NSS students with banners and awareness notice given to people. Under the guidance of Rev.Fr.A.Siluvai Muthu, SDB, the rally was organized by Assistant professor P.Palanisamy and Assistant Professor R.Sagayam programme officers of NSS.

### மது மற்றும் போதைப்பொருள் ஒழிப்பு விழிப்புணர்வு பேரணி

தருமபுரி, போஸ்கோ நலப்பணித்தட்ட மாணவ, தொன் கல்லூரி, நாட்டு தருமபுரி மாவட்ட மதுவிலக்கு மற்றும் ஆயத்தீவைத்துறையினரோடு மாணவியர், விழிப்புணர்வு இணைந்து (07.03.2021) அன்று போதைப்பொருள் ஒழிப்பு குறித்த மாவட்ட ஆட்சியர் அலுவலகத்திலிருந்து இலக்கயம்பட்டி, பேரணியை நடத்தினர். பேரணியை மாவட்ட மேல்நிலைப்பள்ளி விழிப்புணர்வு வரை நடைபெற்ற அரசு ஆட்சியர்த்தலைவர் திருமதி. திவ்யதர்ஷினி அவர்கள் தொடங்கி வைத்தார். நாட்டு ஏந்திக் கொண்டும், <u> நலப்பணித்திட்ட</u> ഥനങ്ങവ, மாணவியர் பதாகைகளை விழிப்புணர்வு வாசகங்களை முழங்கிக்கொண்டும் சென்ற இப்பேரணியின் இடையே துண்டுக்காகிதங்கள் அடங்கிய விழிப்புணர்வு வாசகங்கள் பொதுமக்களுக்கு வழங்கப்பட்டன. கல்லூரி முதல்வர் அருட்தந்தை ஆ. சிலுவை முத்து அவர்கள் வழிகாட்டுதலின்படி, நாட்டுநலப்பணித் திட்ட அலுவலா்கள் பேரா. பெ. பழனிசாமி, மாணவிகளை பேரா. சகாயம் ஆகியோர் ഥ്നങ്ങവ, அழைத்துச்சென்று ₽. பேரணியில் பங்குகொள்ளச் செய்தனர்.