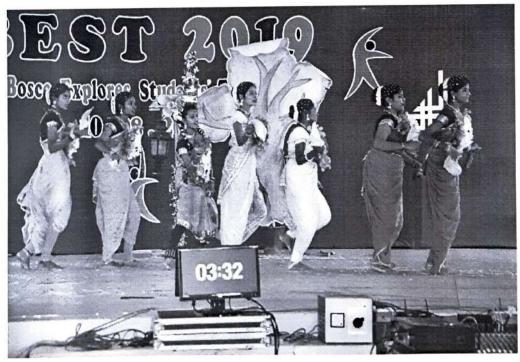

### PG & RESEARCH DEPARTMENT OF ENGLISH

REPORT ON THE 12th CULTURAL FEST - BEST- 2018

The cultural fest for the year 2018 (BEST- 2018- Bosco Explodes in Students' Talents) was held on 11.08.2018. The theme for this year was **SUSTAINABLE DEVELOPMENT**. The fest was coordinated by Rev. Fr. Robert Ramesh Babu, the Vice-Principal. The organizing departments were English, M.S.W. and Tamil. Groups were formed according to the students' strength (No. of students) in the departments. From which five different groups were formed like

#### On stage events were

1. Dance (Both boys and girls)

Style: Western (With Props) and Folk

No. of students: 8 - 10

2. Skit (Boys/ Girls)

No. of students: 8 - 10

3. Mime (Boys / Girls)