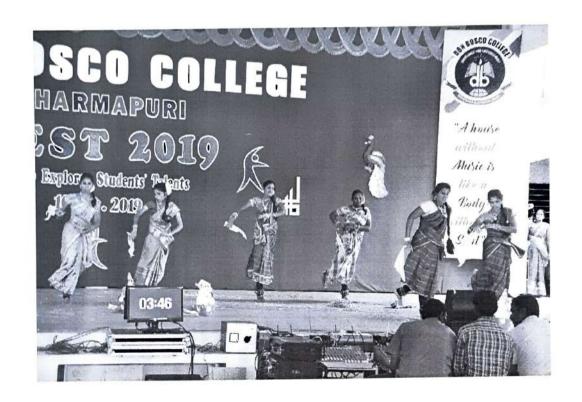

### PG & RESEARCH DEPARTMENT OF ENGLISH

REPORT ON THE 12th CULTURAL FEST - BEST- 2018

The cultural fest for the year 2018 (BEST- 2018- Bosco Explodes in Students' Talents) was held on 11.08.2018. The theme for this year was **SUSTAINABLE DEVELOPMENT**. The fest was coordinated by Rev. Fr. Robert Ramesh Babu, the Vice-Principal. The organizing departments were English, M.S.W. and Tamil. Groups were formed according to the students' strength (No. of students) in the departments. From which five different groups were formed like

#### On stage events were

1. Dance (Both boys and girls)

Style: Western (With Props) and Folk

No. of students: 8 - 10

2. Skit (Boys/ Girls)

No. of students: 8 - 10

3. Mime (Boys / Girls)