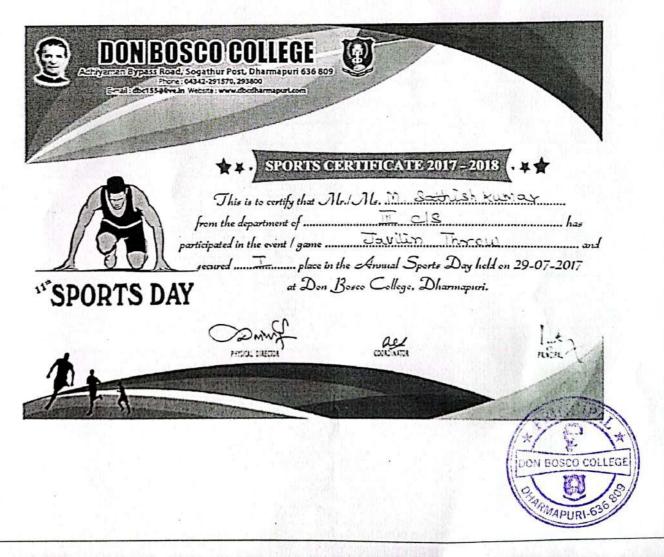

| JAVILIN THROW |                 |         |  |  |  |
|---------------|-----------------|---------|--|--|--|
| S.NO          | NAME            | COURSE  |  |  |  |
| 1             | M.SATHISH KUMAR | III CS  |  |  |  |
| 2             | MARIYAPPAN      | III CS  |  |  |  |
| 3             | SAKTHI          | III BCA |  |  |  |

# SPORTS CERTIFICATE 2017 - 2018

| This is to certify that Mr./     | M. M. Sathish Ku | may |
|----------------------------------|------------------|-----|
| from the department of           | II CIS           | has |
| participated in the event / game |                  |     |
| secured place in the             |                  |     |

"SPORTS DAY

at Don Bosco College, Dharmapuri.

Adhiyaman Bypass Road, Sogathur Post, Dharmapuri 636 809

Phone: 04342-291570, 293800

E-mail: dbc155@live.in Website: www.dbcdharmapuri.com