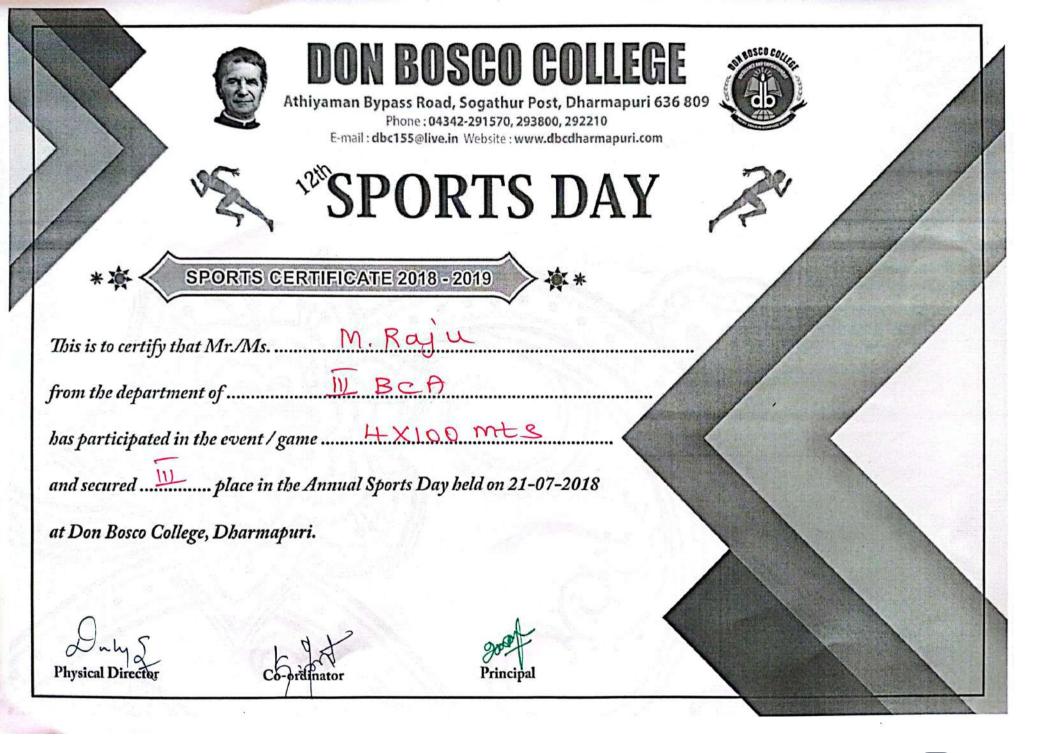

# SPORTS CERTIFICATE 2017 - 2018 .

This is to certify that Mr. / Ms. G. Jeanandam.... participated in the event / game \_\_\_\_\_\_\_ X100 Rolay and at Don Bosco College, Dharmapuri.

"SPORTS DAY

Athiyaman Bypass Road, Sogathur Post, Dharmapuri 636 809