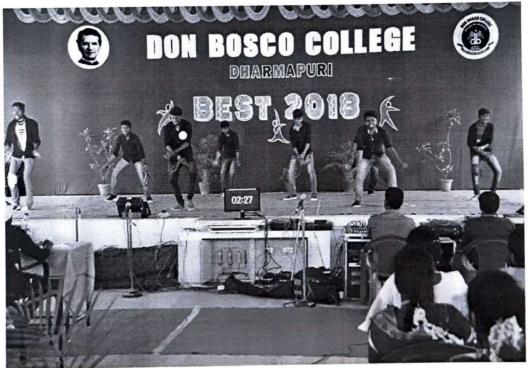

#### On stage events were

1. Dance (Both boys and girls)

Style: Western (With Props) and Folk

No. of students: 8 - 10

2. Skit (Boys/ Girls)

No. of students: 8 - 10

3. Mime (Boys / Girls)

. All the five groups performed their skit continuously and it was followed by Foot notes and Mime. Then after the break students performed their talent show and then by dance. Meanwhile the result of Off stage events were announced. Then, the Vice-Principal, Rev. Fr. Robert Ramesh Babu announced the results of the events.