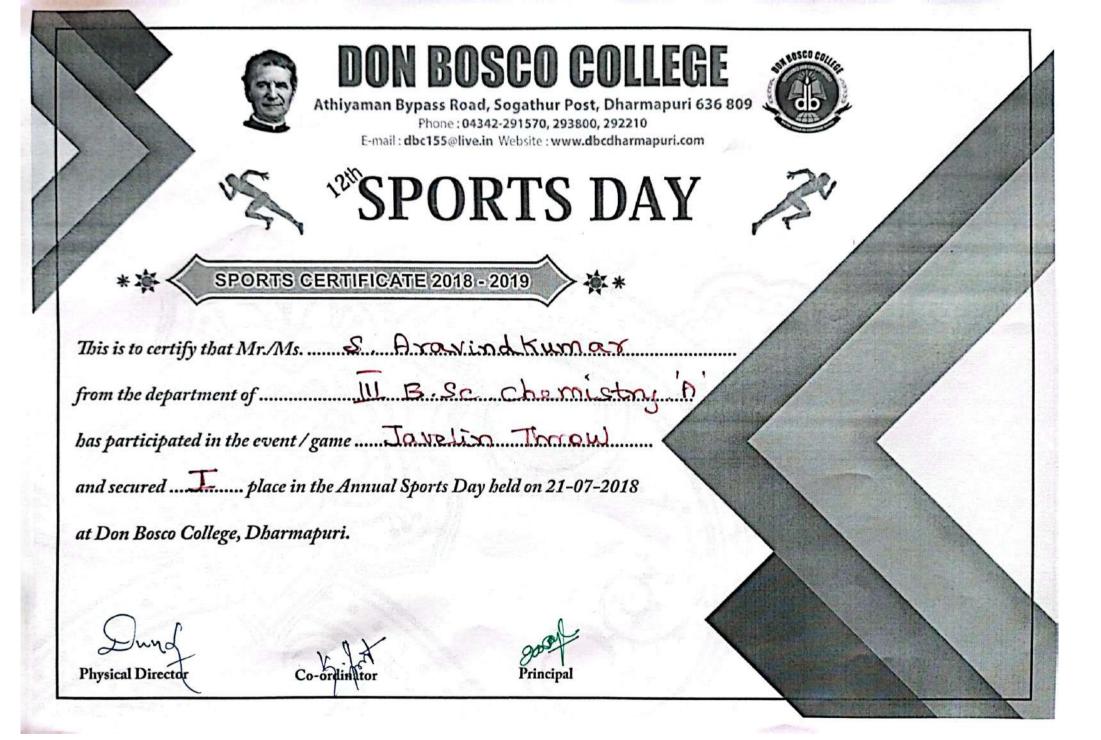

# SPORTS CERTIFICATE 2017 - 2018

| This is to certify that Mr./     | M. M. Sathish Ku | may |
|----------------------------------|------------------|-----|
| from the department of           | II CIS           | has |
| participated in the event / game |                  |     |
| secured place in the             |                  |     |

"SPORTS DAY

at Don Bosco College, Dharmapuri.

Adhiyaman Bypass Road, Sogathur Post, Dharmapuri 636 809

Phone: 04342-291570, 293800

E-mail: dbc155@live.in Website: www.dbcdharmapuri.com