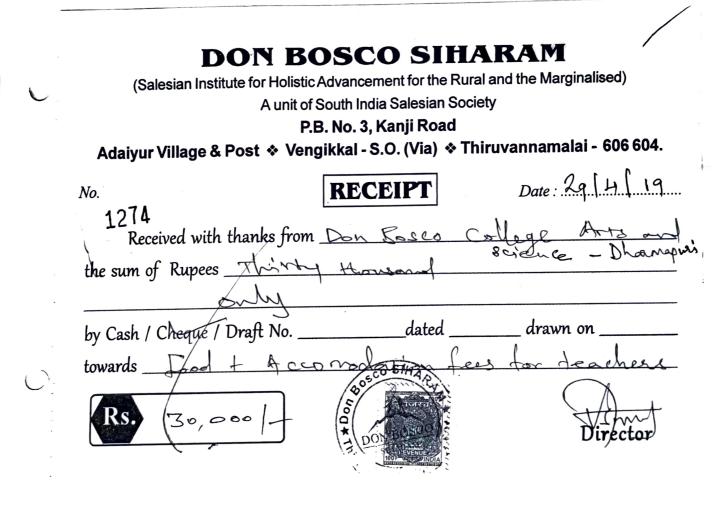

|
| Received wi                           | The thanks from Dr/Mr/Ms_M, PERIVASAMY, Dr. SANKAR                                                   |
| Rupees                                | FIVE HUNDRED ONLY - towa                                                                             |
|                                       | tion/accommodation fee for the One Day Workshop on Data Processing and                               |
|                                       | for National Institutional Ranking Framework (NIRF) on 8th Friday November                           |
| 2019.                                 | 2004 July (VELAGIRI HILLS) II IQAC Co-ordinator                                                      |

~

.

100

-

.

10 gta

. .

.



+ LIST ATTACHED.

## FACULTY DEVELOPMENT PROGAN - PARTICIPANT LIST

| F                      | ACULTY DEUSCOPHEN