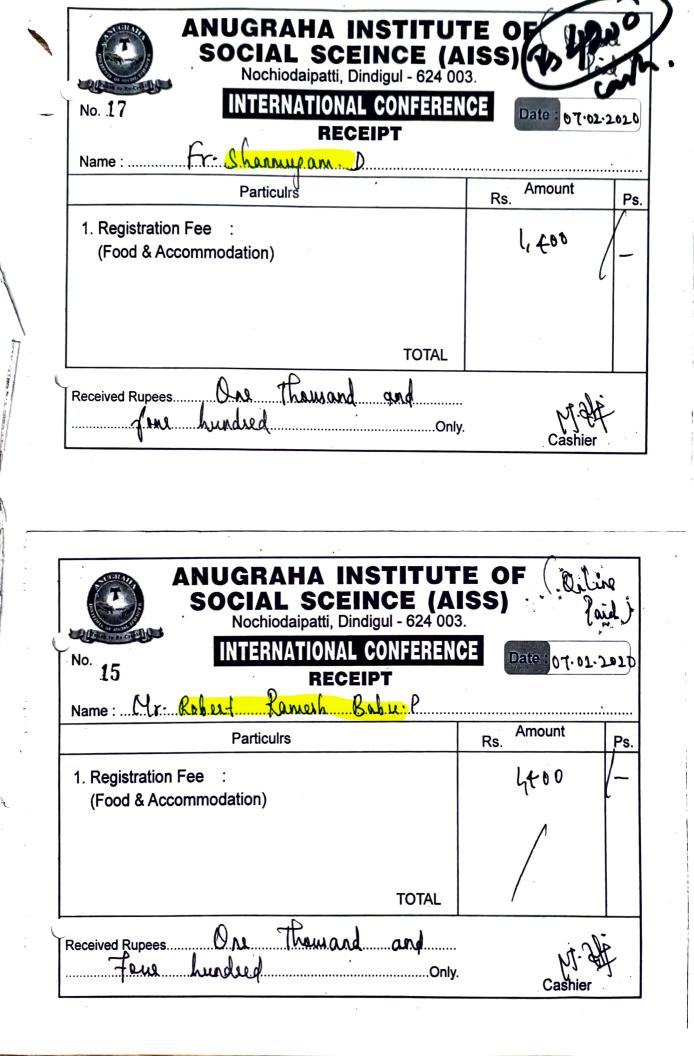

CIETY** RECEIPT (Registered under Tamil Nadu Societies Registration Act, 1975 (Local Fund) No.21 of 1987) Don Bosco Provincial House, # 65, Illuppur Road, Tiruchirapalli - 620 020. No. <u>616</u> Phone : 0431-2316324 2019 11 14 Email : economer@donboscotiruchy.org Date Received with thanks from (Name & Address) The Principal Don Bosco College, Tharmapuri the sum of ₹ \$000/ (Rupees Sight thousand only \_\_\_\_\_ by Cash / DD / NEFT / Cheque No.....Dt.....Dt......Dt.....on (Bank)..... on account of (purpose) Towardy Registration for for the intrener. For The Trichy Don Bosco Society Authorised Signatory Kan Hatter, Mease Franfer -n/\_ (4000 × 2) A/C Holder : The Trichy Don Bosco Society A/C Number :038805300000901 Bank : South Indian Bank Branch : Trichy Cantonment IFSC Code : SIBL0000388