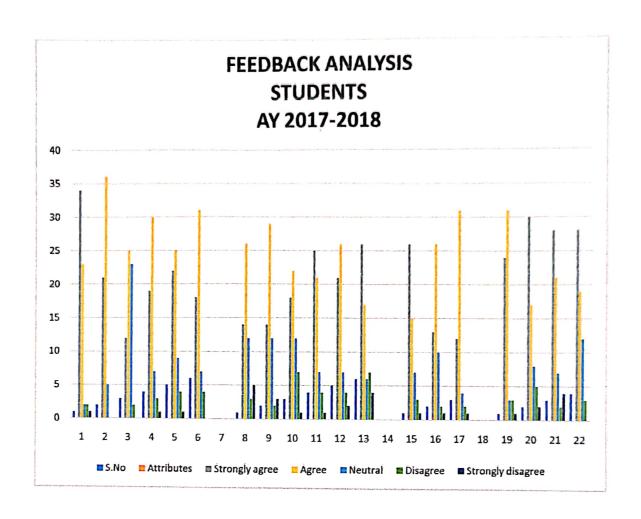

inars and workshops                         |              |            |           | 12       | ×:                   |  |
| 2                   | College encourages to participate in inter collegiate competition | 30           | 17         | 8         | 5        | 2                    |  |
| 3                   | Students are motivate to attend seminars in neighboring colleges  | 28           | 21         | 7         | 2        | 4 CI                 |  |
| 4                   | Staff helps the students in preparing paper presentation          | 28           | 19         | 12        | 3        | (2) C                |  |
|                     |                                                                   |              |            |           |          | 205                  |  |