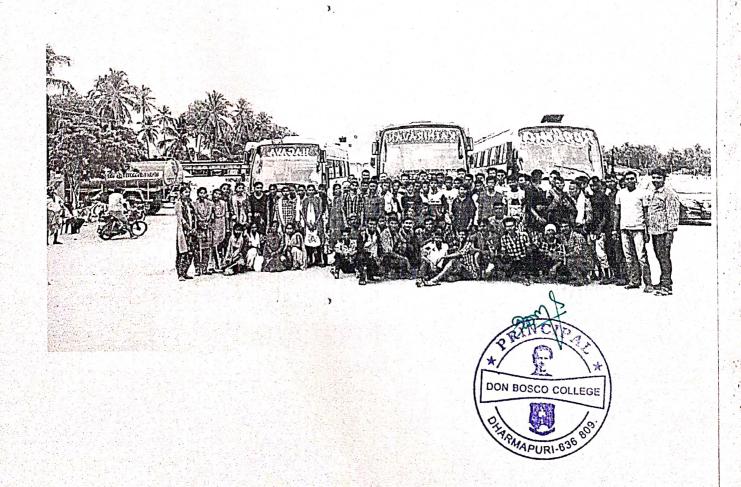

## REPORT ON CO-CURRICULAR ACTIVITIES ACADEMIC YEAR-2019-2020

| DEPARTMENT NAME                                        | CHEMISTRY                                                                           |
|--------------------------------------------------------|-------------------------------------------------------------------------------------|
| DATE AND TIME                                          | 05.10.2019 and 06.10.2019                                                           |
| VENUE / PLATFORM                                       | INDIAN INSTITUTE OF ASTROPHYSICS<br>AND KODAIKANAL SOLAR<br>OBSERVATORY, KODAIKANAL |
| NAME OF THE EVENT<br>(SEMINAR/CULTURAL/QUIZ/GAME<br>S) | INDUSTRIAL VISIT                                                                    |
| CLASS                                                  | III B.Sc. Chemistry – A & B                                                         |
| CLASS IN CHARGE NAME                                   | K.VIJAI,S.MANIMEGALAI,D.CHINNASAM <b>y</b>                                          |
| NO OF PARTICIPANTS /<br>BENEFICIARIES                  | 61                                                                                  |

## Report for Industrial Visit

Class : III B.Sc. Chemistry – A & B

No of students : 61

No of staff members : 3

Name of the staff members : Mr. K. Vijai, Mrs. S. Manimegalai & Mr. D. Chinnasamy

Date : 05.10.2019 and 06.10.2019

Place : Indian Institute of Astrophysics and Kodaikanal Solar

Observatory, Kodaikanal.

We started bus at 10.00 pm.in Dharmapuri on 04.10.2019.

- The first day 05.10.2019 at 6.30 a.m. we refreshed at Lawrence Hall, Kodaikanal and followed by finished our Breakfast at hotel. We reached Indian Institute of Astrophysics at 10.30 am. First, we entered the Astronomy Museum and saw different displays which are mainly pictorial, supported by few models. A live solar image and the Fraunhofer spectrum are also presented. They will give public education about astronomy, night time telescopic sky viewing and chromospheric Calcium K indices. Furthermore, all of them observed the explanation of interpretation of the morphological changes of metals, vector magnetic fields. digitized photographs for long term studies, ionosphere, electrojet and hourly observation of surface temperature, pressure, rainfall, etc. are transmitted to the India Meteorological Department and the World Meteorological Organization for using Weather forecasting and research in the atmospheric sciences. Then we visited various places in kodaikanal.
- > At 6.30 p.m. we returned to Lawrence hall, and finished our dinner and stayed there.
- The second day 06.10.2019 at 6.00 a.m. we started our journey to visit kumbakarai falls. We reached to kumbakarai falls at 10.30 a.m. and refreshed there. Then, the same day we visited Vaigai dam and palani hills. Finally we returned towards to our native place at 8:30 p.m. Around 9.30 p.m. we were getting to the bus and we reached on 07.10.2019 at 5.00 a.m. in Dharmapuri, and students were sent carefully and we left to our home.