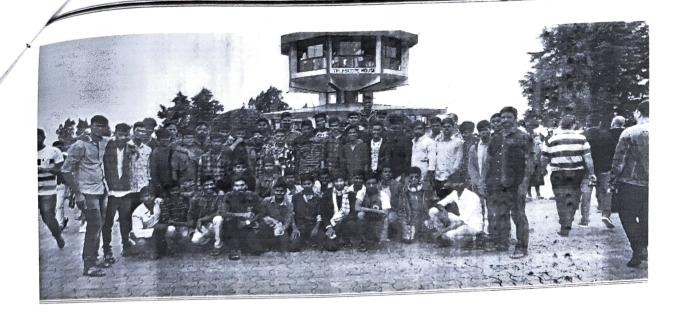

## SIGN TODAY (PRINT EXPO) DEPARTMENT OF BUSINESS ADMINISTRATION

ENUE :BANGALORE

**DATE**: 28.06.2019

It was marvelous opportunity to visit a sign today. It was conducted by popular companies who holds high photography videograpy and printing sectors.

This expo plays the participation of more than 300 companies all around India.

50 volunteers of our college when to take a part in the expo to learn the current features of photography and printing industries.

This visit was arranged by our beloved vice rector and Principal Rev.Fr.Dr.A.SiluvaiMuthu our department mentor and Rector Rev.Fr.RajkumarMervyn, and our department Head Mr.Ramkumar.

Our volunteers were guided by 2 staff members the name of **Mr.A.Manimaran**, Asst professor, **Mr.G.Suresh** Asst professor .We started the trip at 05.00 a.m. from our college to Bangalore.