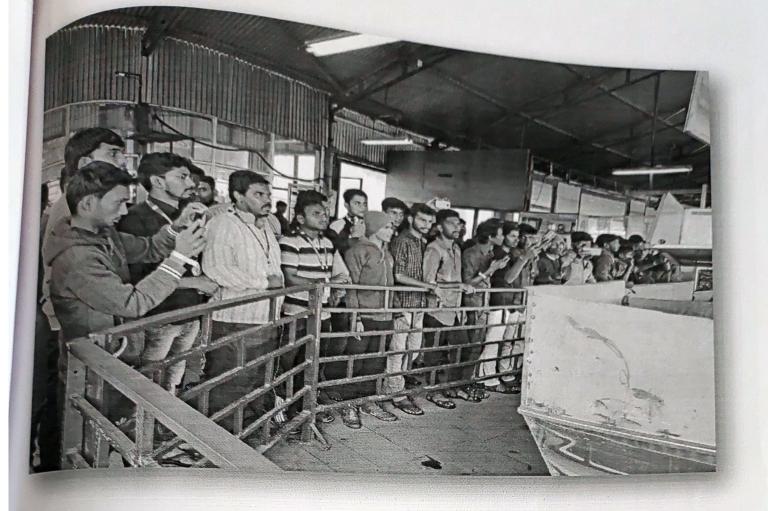

## Process of production

- 1. Milk filtering
- 2. Milk in LAB testing
- 3. Cooling
- 4. Milk packaging
- 5. Packet milk (250 ml,500ml,1lter)
- 6. Milk thumping
- 7. Butter
- 8. Milk powder
- 9. Checking
- 10. Export

## Major products from milk:

- 1. Milk packet
- 2. curd
- 3. Lassi

DON 11

- 4. Khoa
- 5. butter (80 % fat)
- 6. milk packet size various (250,500 ml, 1 let)