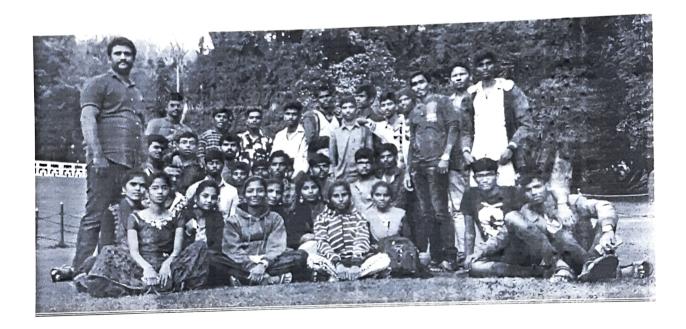

## REPORT ON CO-CURRICULAR ACTIVITIES ACADEMIC YEAR-2019-2020

| DEPARTMENT NAME                                        | CHEMISTRY                                                                           |
|--------------------------------------------------------|-------------------------------------------------------------------------------------|
| DATE AND TIME                                          | 05.10.2019 and 06.10.2019                                                           |
| VENUE / PLATFORM                                       | INDIAN INSTITUTE OF ASTROPHYSICS<br>AND KODAIKANAL SOLAR<br>OBSERVATORY, KODAIKANAL |
| NAME OF THE EVENT<br>(SEMINAR/CULTURAL/QUIZ/GAME<br>S) | INDUSTRIAL VISIT                                                                    |
| CLASS                                                  | III B.Sc. Chemistry – A & B                                                         |
| CLASS IN CHARGE NAME                                   | K.VIJAI,S.MANIMEGALAI,D.CHINNASAM <b>y</b>                                          |
| NO OF PARTICIPANTS /<br>BENEFICIARIES                  | 61                                                                                  |

#### **BRIEF REPORT:**

The first day 05.10.2019, we reached Indian Institute of Astrophysics, kodaikanal. First, we entered the Astronomy Museum and saw different displays which are mainly pictorial, supported by few models. A live solar image and the Fraunhofer spectrum are also presented. They will give public education about astronomy, night time telescopic sky viewing and chromospheric Calcium K indices. Furthermore, all of them observed the explanation of interpretation of the morphological changes of metals, vector magnetic fields, digitized photographs for long term studies, ionosphere, electrojet and hourly observation of surface temperature, pressure, rainfall, etc. are transmitted to the India Meteorological Department and the World Meteorological Organization for using Weather forecasting and research in the atmospheric sciences. Then we visited various places in kodaikanal.

## Report for Industrial Visit

Class : III B.Sc. Chemistry – A & B

No of students : 61

No of staff members : 3

Name of the staff members : Mr. K. Vijai, Mrs. S. Manimegalai & Mr. D. Chinnasamy

Date : 05.10.2019 and 06.10.2019