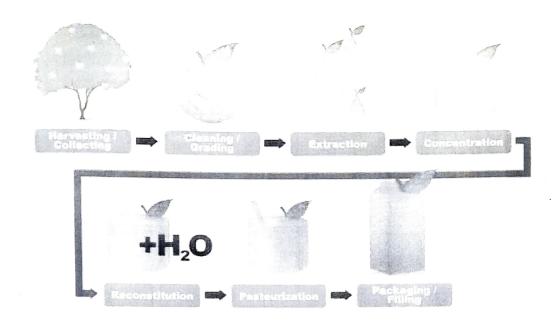

## HISTORY OF JUICE:

Juice is drink made from the extraction or pressing of the natural with contained in fruit and vegetables. It can also refer to liquids that are flavored with concentrate or other biological food sources, such as clam juice. Juice is commonly consumed as a beverage or used as an ingredient of flavorings in foods or other beverages, as for smoothies. Juice emerged as a popular beverage choice after the development of pasteurization methods enabled its preservation without using fermentation. The largest fruit juice consumers are New Zealand nearly a cup, or 8 ounces, each day. Fruit juice consumptions on average increases with country income level.

## **Manufacturing Process of Juice**

| Item | Equipments                     |
|------|--------------------------------|
| Α    | Bucket elevator                |
| В    | Fruit washer                   |
| C    | Fruit sorter                   |
| D    | Brush-type washing machine     |
| E    | Grinding Essential Oil Machine |
| F    | Citrus Extractor               |
| G    | Pre-heater                     |
| 9—4  | Pulper                         |
| 1    | Tubular sterilizer             |
| J    | Filling Machine                |