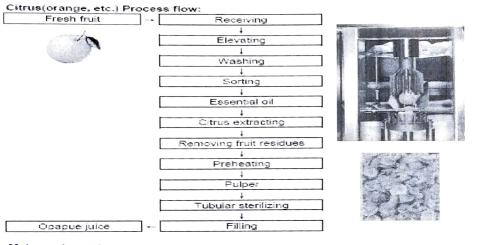

## **Manufacturing Process of Juice**

| Item | Equipments                     |
|------|--------------------------------|
| Α    | Bucket elevator                |
| В    | Fruit washer                   |
| C    | Fruit sorter                   |
| D    | Brush-type washing machine     |
| E    | Grinding Essential Oil Machine |
| F    | Citrus Extractor               |
| G    | Pre-heater                     |
| 9—4  | Pulper                         |
| 1    | Tubular sterilizer             |
| J    | Filling Machine                |