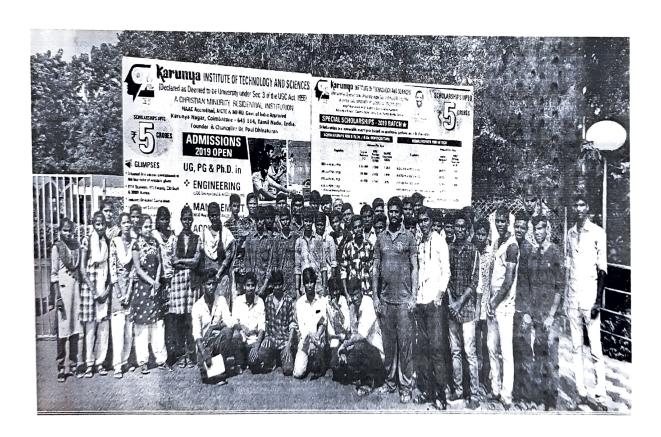

## ASAL FOOD INDUSTRIES

Pannadhur (Village & Post), Pochampalli (TK), Krishnagiri (DT) - 635 123.

## **Company Profile**

ASAL Food Industries, Panadur (Village & Post), Pochampalli (Tk), Krishnagiri (Dt) - 635 123.

| Company name              | ASAL Food Industries                    |
|---------------------------|-----------------------------------------|
| Year of established       | December 2011                           |
| Owner of the industry     | Mr. Thirunaukarasu                      |
| Management staff          | Mr. Pachiyappyan & Mr. Thirunaukarasu   |
| Shift method              | General and day and night shift         |
| Exports                   | Tamilnadu, Andhra, Karnataka and kerala |
| Total number of employees | 80                                      |

It was established in the year of 2011 on December by Mr. Thirunaukarasu when he was established initial stage he had been faced lots of critical problems during with local peoples and also government sector.