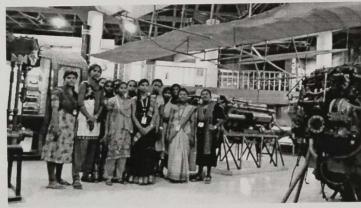

#### **BRIEF REPORT:**

The first day 05.10.2019, we reached Indian Institute of Astrophysics, kodaikanal. First, we entered the Astronomy Museum and saw different displays which are mainly pictorial, supported by few models. A live solar image and the Fraunhofer spectrum are also presented. They will give public education about astronomy, night time telescopic sky viewing and chromospheric Calcium K indices. Furthermore, all of them observed the explanation of interpretation of the morphological changes of metals, vector magnetic fields, digitized photographs for long term studies, ionosphere, electrojet and hourly observation of surface temperature, pressure, rainfall, etc. are transmitted to the India Meteorological Department and the World Meteorological Organization for using Weather forecasting and research in the atmospheric sciences. Then we visited various places in kodaikanal.

Place : Indian Institute of Astrophysics and Kodaikanal Solar

Observatory, Kodaikanal.

We started bus at 10.00 pm.in Dharmapuri on 04.10.2019.

- The first day 05.10.2019 at 6.30 a.m. we refreshed at Lawrence Hall, Kodaikanal and followed by finished our Breakfast at hotel. We reached Indian Institute of Astrophysics at 10.30 am. First, we entered the Astronomy Museum and saw different displays which are mainly pictorial, supported by few models. A live solar image and the Fraunhofer spectrum are also presented. They will give public education about astronomy, night time telescopic sky viewing and chromospheric Calcium K indices. Furthermore, all of them observed the explanation of interpretation of the morphological changes of metals, vector magnetic fields. digitized photographs for long term studies, ionosphere, electrojet and hourly observation of surface temperature, pressure, rainfall, etc. are transmitted to the India Meteorological Department and the World Meteorological Organization for using Weather forecasting and research in the atmospheric sciences. Then we visited various places in kodaikanal.
- > At 6.30 p.m. we returned to Lawrence hall, and finished our dinner and stayed there.
- The second day 06.10.2019 at 6.00 a.m. we started our journey to visit kumbakarai falls. We reached to kumbakarai falls at 10.30 a.m. and refreshed there. Then, the same day we visited Vaigai dam and palani hills. Finally we returned towards to our native place at 8:30 p.m. Around 9.30 p.m. we were getting to the bus and we reached on 07.10.2019 at 5.00 a.m. in Dharmapuri, and students were sent carefully and we left to our home.