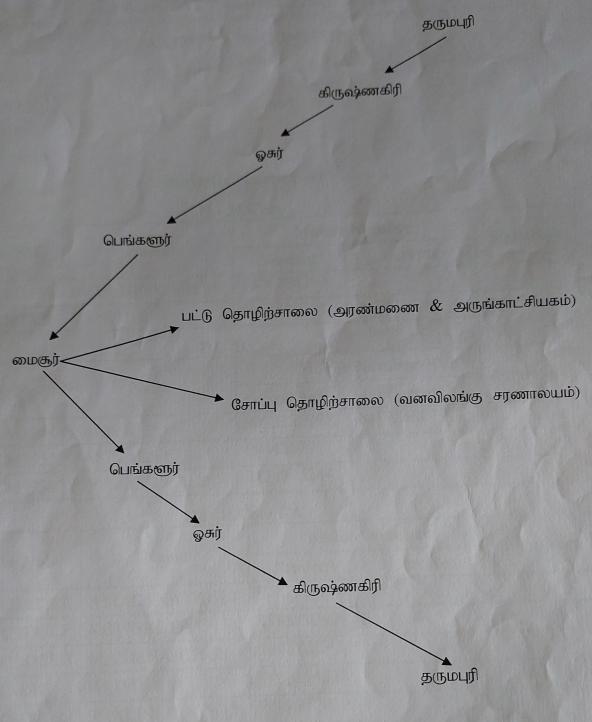

## AT KRISHNAGIRI

Report

Milk Union LTD

Branch: KRISHNAGIRI

INTRODUCTION:

The department of BBA has arranged for an one day Industrial Visit (IV) for second

year B.B.A to Aavin Milk Products Ltd, Krishnagiri. The students were guided by Mr.

G.Suresh. Students visited the plant by 10.00 am, and returned back at 12.30pm . This I  $\ensuremath{\text{V}}$ 

was very useful to the students.

**OBJECTIVES OF THE STUDY:** 

1. Companies working structure.