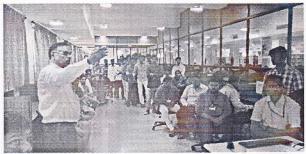

## AT KRISHNAGIRI

Report

Milk Union LTD

Branch: KRISHNAGIRI

INTRODUCTION:

The department of BBA has arranged for an one day Industrial Visit (IV) for second

year B.B.A to Aavin Milk Products Ltd, Krishnagiri. The students were guided by Mr.

G.Suresh. Students visited the plant by 10.00 am, and returned back at 12.30pm . This I  $\ensuremath{\text{V}}$ 

was very useful to the students.

**OBJECTIVES OF THE STUDY:** 

1. Companies working structure.