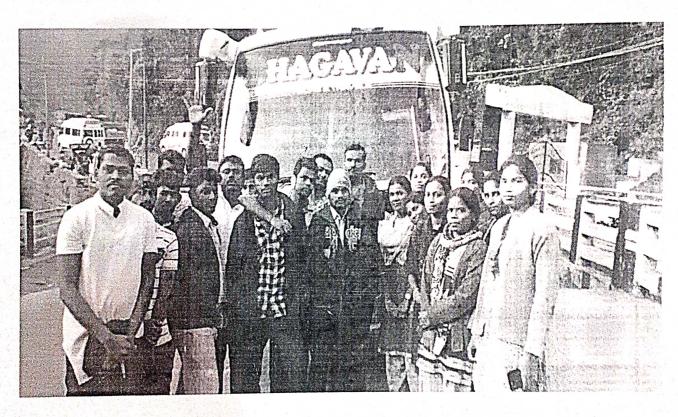

#### **BRIEF REPORT:**

The first day 05.10.2019, we reached Indian Institute of Astrophysics, kodaikanal. First, we entered the Astronomy Museum and saw different displays which are mainly pictorial, supported by few models. A live solar image and the Fraunhofer spectrum are also presented. They will give public education about astronomy, night time telescopic sky viewing and chromospheric Calcium K indices. Furthermore, all of them observed the explanation of interpretation of the morphological changes of metals, vector magnetic fields, digitized photographs for long term studies, ionosphere, electrojet and hourly observation of surface temperature, pressure, rainfall, etc. are transmitted to the India Meteorological Department and the World Meteorological Organization for using Weather forecasting and research in the atmospheric sciences. Then we visited various places in kodaikanal.

At 6.30 p.m. we returned to Lawrence hall, and finished our dinner and stayed there. The second day 06.10.2019 at 6.00 a.m. we started our journey to visit kumbakarai falls. We reached to kumbakarai falls at 10.30 a.m. and refreshed there. Then, the same day we visited Vaigai dam and palani hills. Finally we returned towards to our native place at 8:30 p.m. Around 9.30 p.m. we were getting to the bus and we reached on 07.10.2019 at 5.00 a.m. in Dharmapuri, and students were sent carefully and we left to our home.