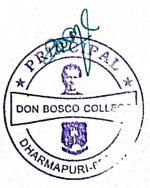

#### **BRIEF REPORT:**

The first day 05.10.2019, we reached Indian Institute of Astrophysics, kodaikanal. First, we entered the Astronomy Museum and saw different displays which are mainly pictorial, supported by few models. A live solar image and the Fraunhofer spectrum are also presented. They will give public education about astronomy, night time telescopic sky viewing and chromospheric Calcium K indices. Furthermore, all of them observed the explanation of interpretation of the morphological changes of metals, vector magnetic fields, digitized photographs for long term studies, ionosphere, electrojet and hourly observation of surface temperature, pressure, rainfall, etc. are transmitted to the India Meteorological Department and the World Meteorological Organization for using Weather forecasting and research in the atmospheric sciences. Then we visited various places in kodaikanal.

At 6.30 p.m. we returned to Lawrence hall, and finished our dinner and stayed there. The second day 06.10.2019 at 6.00 a.m. we started our journey to visit kumbakarai falls. We reached to kumbakarai falls at 10.30 a.m. and refreshed there. Then, the same day we visited Vaigai dam and palani hills. Finally we returned towards to our native place at 8:30 p.m. Around 9.30 p.m. we were getting to the bus and we reached on 07.10.2019 at 5.00 a.m. in Dharmapuri, and students were sent carefully and we left to our home.