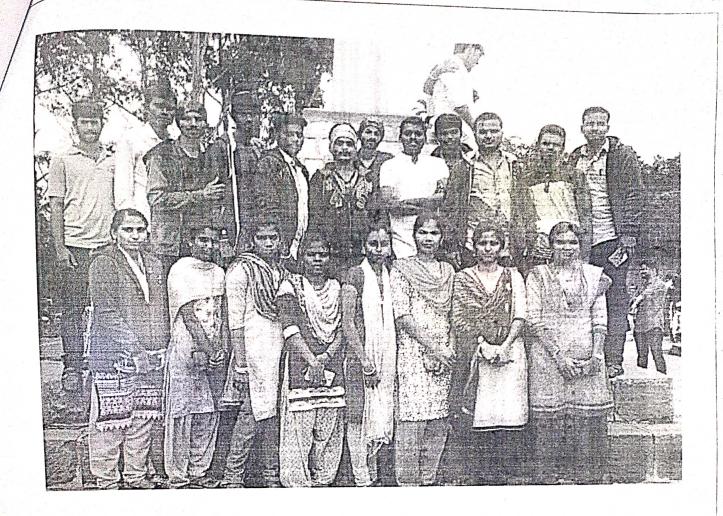

#### **BRIEF REPORT:**

The first day 05.10.2019, we reached Indian Institute of Astrophysics, kodaikanal. First, we entered the Astronomy Museum and saw different displays which are mainly pictorial, supported by few models. A live solar image and the Fraunhofer spectrum are also presented. They will give public education about astronomy, night time telescopic sky viewing and chromospheric Calcium K indices. Furthermore, all of them observed the explanation of interpretation of the morphological changes of metals, vector magnetic fields, digitized photographs for long term studies, ionosphere, electrojet and hourly observation of surface temperature, pressure, rainfall, etc. are transmitted to the India Meteorological Department and the World Meteorological Organization for using Weather forecasting and research in the atmospheric sciences. Then we visited various places in kodaikanal.

At 6.30 p.m. we returned to Lawrence hall, and finished our dinner and stayed there. The second day 06.10.2019 at 6.00 a.m. we started our journey to visit kumbakarai falls. We reached to kumbakarai falls at 10.30 a.m. and refreshed there. Then, the same day we visited Vaigai dam and palani hills. Finally we returned towards to our native place at 8:30 p.m. Around 9.30 p.m. we were getting to the bus and we reached on 07.10.2019 at 5.00 a.m. in Dharmapuri, and students were sent carefully and we left to our home.