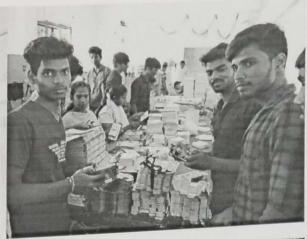

## AT KRISHNAGIRI

Report

Milk Union LTD

Branch: KRISHNAGIRI

INTRODUCTION:

The department of BBA has arranged for an one day Industrial Visit (IV) for second

year B.B.A to Aavin Milk Products Ltd, Krishnagiri. The students were guided by Mr.

G.Suresh. Students visited the plant by 10.00 am, and returned back at 12.30pm . This I  $\ensuremath{\text{V}}$ 

was very useful to the students.

**OBJECTIVES OF THE STUDY:** 

1. Companies working structure.