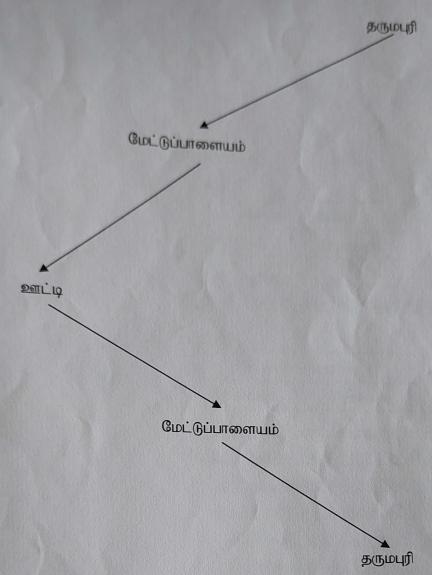

#### **BRIEF REPORT:**

The first day 05.10.2019, we reached Indian Institute of Astrophysics, kodaikanal. First, we entered the Astronomy Museum and saw different displays which are mainly pictorial, supported by few models. A live solar image and the Fraunhofer spectrum are also presented. They will give public education about astronomy, night time telescopic sky viewing and chromospheric Calcium K indices. Furthermore, all of them observed the explanation of interpretation of the morphological changes of metals, vector magnetic fields, digitized photographs for long term studies, ionosphere, electrojet and hourly observation of surface temperature, pressure, rainfall, etc. are transmitted to the India Meteorological Department and the World Meteorological Organization for using Weather forecasting and research in the atmospheric sciences. Then we visited various places in kodaikanal.

At 6.30 p.m. we returned to Lawrence hall, and finished our dinner and stayed there. The second day 06.10.2019 at 6.00 a.m. we started our journey to visit kumbakarai falls. We reached to kumbakarai falls at 10.30 a.m. and refreshed there. Then, the same day we visited Vaigai dam and palani hills. Finally we returned towards to our native place at 8:30 p.m. Around 9.30 p.m. we were getting to the bus and we reached on 07.10.2019 at 5.00 a.m. in Dharmapuri, and students were sent carefully and we left to our home.

Place : Indian Institute of Astrophysics and Kodaikanal Solar

Observatory, Kodaikanal.

We started bus at 10.00 pm.in Dharmapuri on 04.10.2019.

- The first day 05.10.2019 at 6.30 a.m. we refreshed at Lawrence Hall, Kodaikanal and followed by finished our Breakfast at hotel. We reached Indian Institute of Astrophysics at 10.30 am. First, we entered the Astronomy Museum and saw different displays which are mainly pictorial, supported by few models. A live solar image and the Fraunhofer spectrum are also presented. They will give public education about astronomy, night time telescopic sky viewing and chromospheric Calcium K indices. Furthermore, all of them observed the explanation of interpretation of the morphological changes of metals, vector magnetic fields. digitized photographs for long term studies, ionosphere, electrojet and hourly observation of surface temperature, pressure, rainfall, etc. are transmitted to the India Meteorological Department and the World Meteorological Organization for using Weather forecasting and research in the atmospheric sciences. Then we visited various places in kodaikanal.
- > At 6.30 p.m. we returned to Lawrence hall, and finished our dinner and stayed there.
- The second day 06.10.2019 at 6.00 a.m. we started our journey to visit kumbakarai falls. We reached to kumbakarai falls at 10.30 a.m. and refreshed there. Then, the same day we visited Vaigai dam and palani hills. Finally we returned towards to our native place at 8:30 p.m. Around 9.30 p.m. we were getting to the bus and we reached on 07.10.2019 at 5.00 a.m. in Dharmapuri, and students were sent carefully and we left to our home.