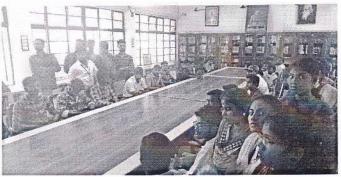

## AT KRISHNAGIRI

Report

Milk Union LTD

Branch: KRISHNAGIRI

INTRODUCTION:

The department of BBA has arranged for an one day Industrial Visit (IV) for second

year B.B.A to Aavin Milk Products Ltd, Krishnagiri. The students were guided by Mr.

G.Suresh. Students visited the plant by 10.00 am, and returned back at 12.30pm . This I  $\ensuremath{\text{V}}$ 

was very useful to the students.

**OBJECTIVES OF THE STUDY:** 

1. Companies working structure.