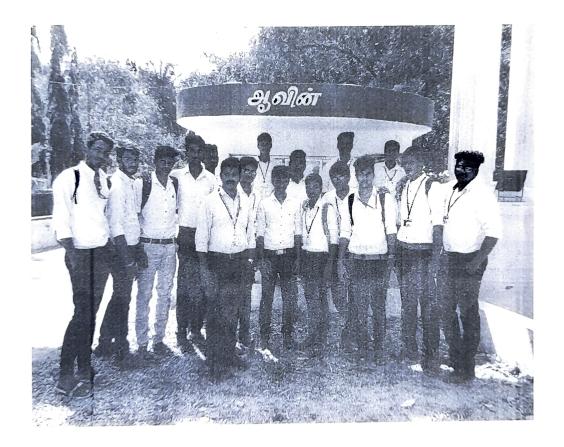

## AT KRISHNAGIRI

Report

Milk Union LTD

Branch: KRISHNAGIRI

INTRODUCTION:

The department of BBA has arranged for an one day Industrial Visit (IV) for second

year B.B.A to Aavin Milk Products Ltd, Krishnagiri. The students were guided by Mr.

G.Suresh. Students visited the plant by 10.00 am, and returned back at 12.30pm . This I  $\ensuremath{\text{V}}$ 

was very useful to the students.

**OBJECTIVES OF THE STUDY:** 

1. Companies working structure.