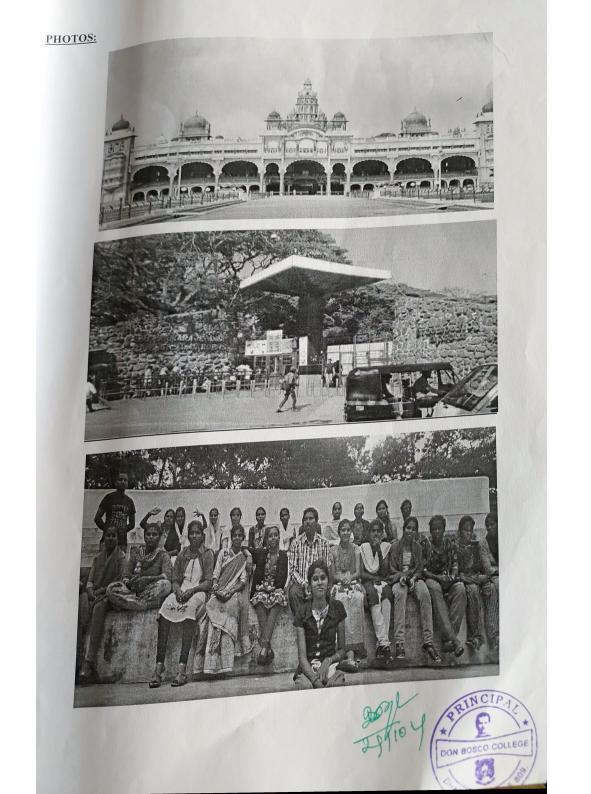

PG Girls students. Especially Prof.I.James, Prof.M.Suresh, and Prof. M.Ambika have taken hard efforts and initiative under the continuous guidance which made this visit a grand success. Total of 35 students of all UG and PG Girls students along with 3 faculty members have joined this industrial visit.

# The details of Journey are as follows:-

- We started traveling from Dharmapuri to Mysuru at 10.00.P.M on 27<sup>th</sup> September 2019.
- We reached to Mysuru at early morning 05.15 A.M.
- > We visited Samundeswari Temple, Cocoons Factory, Sandal Wood Factory, Mysuru Zoo, and Mysuru Place at 7.30 A.M. onwards
- > After taking the lords blessings, we started travelling at 9.00 P.M. from Mysuru to Dharmapuri on same day.
- We reached at 5.30 A.M. at Dharmapuri on 28 th September 2019.







# DON BOSCO COLLEGE Athlyaman Bypass Road, Sogathur Post, Dharmapuri 636 809

Phone: 9443604446, 9443604447 E-mail: dbc155@live.in Website: www.dbcdharmapuri.edu.in



# PG and Research Department of Commerce

**Industrial Visit Report** 

Academic Year - 2019 to 2020

HOD









Athiyaman Bypass Road, Sogathur Post, Dharmapuri 636 809





### PRO FORMA FOR PROGRAMMES

### **ACADEMIC YEAR - 2019 - 2020**

| DEPARTMENT NAME                                   | Commerce                                                     |
|---------------------------------------------------|--------------------------------------------------------------|
| DATE                                              | 13-03-2020                                                   |
| VENUE / PLATFORM