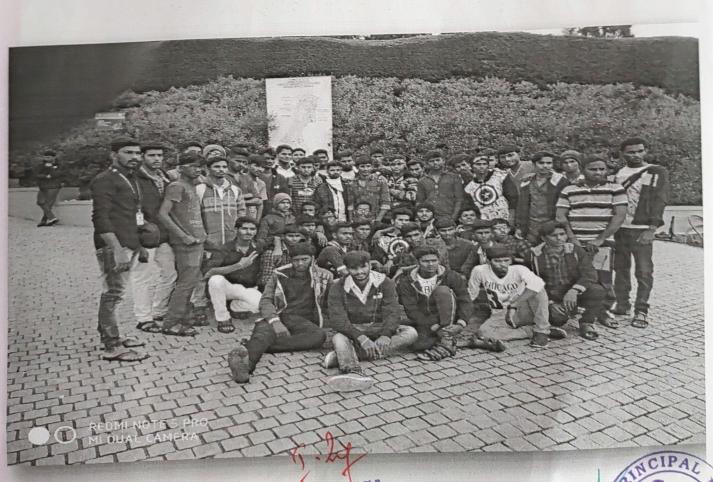

#### **BRIEF REPORT:**

The first day 05.10.2019, we reached Indian Institute of Astrophysics, kodaikanal. First, we entered the Astronomy Museum and saw different displays which are mainly pictorial, supported by few models. A live solar image and the Fraunhofer spectrum are also presented. They will give public education about astronomy, night time telescopic sky viewing and chromospheric Calcium K indices. Furthermore, all of them observed the explanation of interpretation of the morphological changes of metals, vector magnetic fields, digitized photographs for long term studies, ionosphere, electrojet and hourly observation of surface temperature, pressure, rainfall, etc. are transmitted to the India Meteorological Department and the World Meteorological Organization for using Weather forecasting and research in the atmospheric sciences. Then we visited various places in kodaikanal.

At 6.30 p.m. we returned to Lawrence hall, and finished our dinner and stayed there. The second day 06.10.2019 at 6.00 a.m. we started our journey to visit kumbakarai falls. We reached to kumbakarai falls at 10.30 a.m. and refreshed there. Then, the same day we visited Vaigai dam and palani hills. Finally we returned towards to our native place at 8:30 p.m. Around 9.30 p.m. we were getting to the bus and we reached on 07.10.2019 at 5.00 a.m. in Dharmapuri, and students were sent carefully and we left to our home.