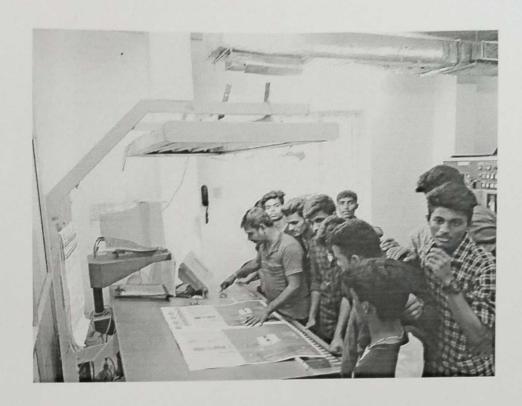

## SIGN TODAY (PRINT EXPO) DEPARTMENT OF BUSINESS ADMINISTRATION

ENUE :BANGALORE

**DATE**: 28.06.2019

It was marvelous opportunity to visit a sign today. It was conducted by popular companies who holds high photography videograpy and printing sectors.

This expo plays the participation of more than 300 companies all around India.

50 volunteers of our college when to take a part in the expo to learn the current features of photography and printing industries.

This visit was arranged by our beloved vice rector and Principal Rev.Fr.Dr.A.SiluvaiMuthu our department mentor and Rector Rev.Fr.RajkumarMervyn, and our department Head Mr.Ramkumar.

Our volunteers were guided by 2 staff members the name of **Mr.A.Manimaran**, Asst professor, **Mr.G.Suresh** Asst professor .We started the trip at 05.00 a.m. from our college to Bangalore.

## FEEDBACK FROM THE STUDENTS:

- There was good reflective source above the new technologies in print from the students.
- The students were aware of a market prize of the new mechanism in printingindustry
- It was very useful for the students to know about printing machines

- Each company explained the students about all the parts of machinery and advance technologies with a demo.
- Apart demo, each company give a samples in different kind of process Ex: Visiting card and creative 3d work
- The students learnt the lot of things like a creation of a innovation in printing Industry.
- They got a clear knowledge about machineries and individual parts, press and package section etc.