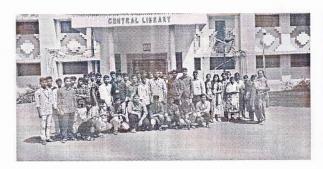

## REPORT ON CO-CURRICULAR ACTIVITIES ACADEMIC YEAR-2019-2020

| DEPARTMENT NAME                                        | CHEMISTRY                                                                           |
|--------------------------------------------------------|-------------------------------------------------------------------------------------|
| DATE AND TIME                                          | 05.10.2019 and 06.10.2019                                                           |
| VENUE / PLATFORM                                       | INDIAN INSTITUTE OF ASTROPHYSICS<br>AND KODAIKANAL SOLAR<br>OBSERVATORY, KODAIKANAL |
| NAME OF THE EVENT<br>(SEMINAR/CULTURAL/QUIZ/GAME<br>S) | INDUSTRIAL VISIT                                                                    |
| CLASS                                                  | III B.Sc. Chemistry – A & B                                                         |
| CLASS IN CHARGE NAME                                   | K.VIJAI,S.MANIMEGALAI,D.CHINNASAM <b>y</b>                                          |
| NO OF PARTICIPANTS /<br>BENEFICIARIES                  | 61                                                                                  |

#### **BRIEF REPORT:**

The first day 05.10.2019, we reached Indian Institute of Astrophysics, kodaikanal. First, we entered the Astronomy Museum and saw different displays which are mainly pictorial, supported by few models. A live solar image and the Fraunhofer spectrum are also presented. They will give public education about astronomy, night time telescopic sky viewing and chromospheric Calcium K indices. Furthermore, all of them observed the explanation of interpretation of the morphological changes of metals, vector magnetic fields, digitized photographs for long term studies, ionosphere, electrojet and hourly observation of surface temperature, pressure, rainfall, etc. are transmitted to the India Meteorological Department and the World Meteorological Organization for using Weather forecasting and research in the atmospheric sciences. Then we visited various places in kodaikanal.