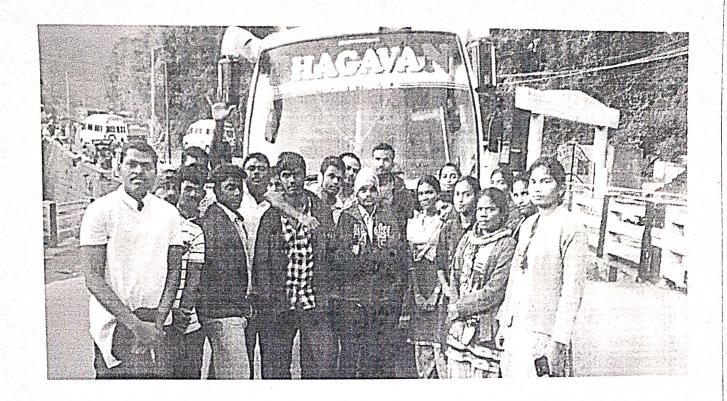

#### **BRIEF REPORT:**

The first day 05.10.2019, we reached Indian Institute of Astrophysics, kodaikanal. First, we entered the Astronomy Museum and saw different displays which are mainly pictorial, supported by few models. A live solar image and the Fraunhofer spectrum are also presented. They will give public education about astronomy, night time telescopic sky viewing and chromospheric Calcium K indices. Furthermore, all of them observed the explanation of interpretation of the morphological changes of metals, vector magnetic fields, digitized photographs for long term studies, ionosphere, electrojet and hourly observation of surface temperature, pressure, rainfall, etc. are transmitted to the India Meteorological Department and the World Meteorological Organization for using Weather forecasting and research in the atmospheric sciences. Then we visited various places in kodaikanal.

At 6.30 p.m. we returned to Lawrence hall, and finished our dinner and stayed there. The second day 06.10.2019 at 6.00 a.m. we started our journey to visit kumbakarai falls. We reached to kumbakarai falls at 10.30 a.m. and refreshed there. Then, the same day we visited Vaigai dam and palani hills. Finally we returned towards to our native place at 8:30 p.m. Around 9.30 p.m. we were getting to the bus and we reached on 07.10.2019 at 5.00 a.m. in Dharmapuri, and students were sent carefully and we left to our home.