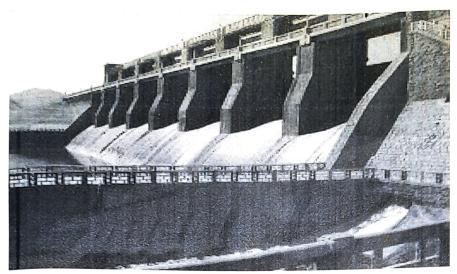

#### KRP DAM

## Krishnagiri Reservoir Project Dam

The Krishnagiri Reservoir Project **Dam** (**KRP Dam**) was built across river Kaveri, the life giving river for the Tamil Nadu and krishnagiri districts, in 1957. The Chief Engineer, Sir Murugu Subramaniam the construction of the **dam** during the operational from the Cheif Minester K.Kamaraj at 10th december 1957.

#### History

Krishnagiri Reservoir Project, also popularly known as KRP, is a lake and the dam that creates it. They are close to the settlement of Krishnagiri Reservoir in the Indian State of Tamilnadu. Wikipedia

Height

: 29.26 m(96ft)

**Opened** 

: 1957

Active capacity

: 68.23mcm

Location

: Krishnagiri District, Tamilnadu

Construction cost

: 15.9 million

Creates

: Krishnagiri Reservoir

**Did you know:** The dam has 48 automatic gates opening and closing at the rise and fall of water in the reservoir, in six sets, with gates in each one of them Krishnagiri Reservoir Project, also popularly known as **KRP**, is a lake and the **dam** that creates it. Construction cost, 15.9 million. The **dam** was **built** across river Kaveri in 1955. It is the main source of water.

**Construction cost** 

: 15.9 million

Construction began

: 1955

Total capacity

: 68.23 mcm

Catchment area

: 5,428.43 km<sup>2</sup>(2,095.93 sq mi)

The maximum level of the dam is 96 ft (29 m) and the maximum capacity is 509 tmc ft. Its capacity of 93.4 billion is nearly twice that of its Tamil Nadu counterpart of KRP. It was built in-line with KRP Dam, which was designed by Sir Murugu Subramaniam Chief Engineer.

Owing to intermittent rainfall in Tamil Nadu and Krishnagiri Districts on Sunday and Monday, the water level in the Krishnagiri Reservoir Project (KRP) reservoir rose sharply and approached the danger mark. Reservoir Level in KRP Dam reached **123.05 feet**, only - 1.75 feet short of Full Rerervoir Level (FRL).