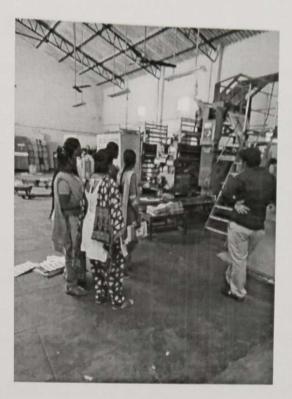

print media organized a half day industrial visit. The visit was organized with the prior permission and guidance of honorable principal Rev. Fr.A. Siluvai muthu. It was supported by respected HOD Prof.D.Ram kumar along with department teaching staff members Mr.M.Vincentraj, Mr.M.Sedhupathi and Mr.A.Mani maran of DPM department.

On that day we started at 9.30 AM by our college bus towards Dinamani Newspaper Printing press. Which is located at old Dharmapuri and we reached at 10.00 AM in morning.

Then the supervisor of the Dinamani newspaper printing press Mr.velu started to explain about the management details and printing workflow.

### POINTS DISCUSSED IN DINAMANI NEWSPAPER INDUSTRY:

The supervisor Mr. Velu give a brief explanation about the newspaper printing machine and workflow.



Fig 2: (Mr. velu explaining students about the machine functions - Dinamani, Dharmapuri)

### The points discussed are:

- Different units of printing machine such as feeding unit, inking unit, printing unit, folding unit and deliver Sections.
- The workflow of the newspaper printing such as news collecting, editing, image carrier preparation (PLATE) printing delivery.
- The substrate used for newspaper printing.
- The function of the feeder.
- Registration process for good quality output, plate punching, plate mounting, machine maintenance etc....
- The news media or news industry are those elements of the mass media that focus on delivering news to the general public or a target public.
- News paper place a major role in delivering the news to the public those are points we discussed a