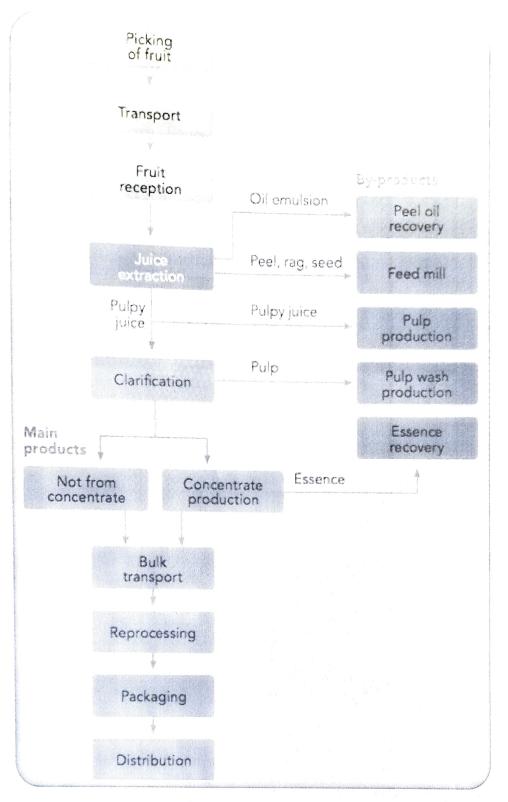

## **Manufacturing Process of Juice**

| Item | Equipments                     |
|------|--------------------------------|
| Α    | Bucket elevator                |
| В    | Fruit washer                   |
| C    | Fruit sorter                   |
| D    | Brush-type washing machine     |
| E    | Grinding Essential Oil Machine |
| F    | Citrus Extractor               |
| G    | Pre-heater                     |
| 9—4  | Pulper                         |
| 1    | Tubular sterilizer             |
| J    | Filling Machine                |