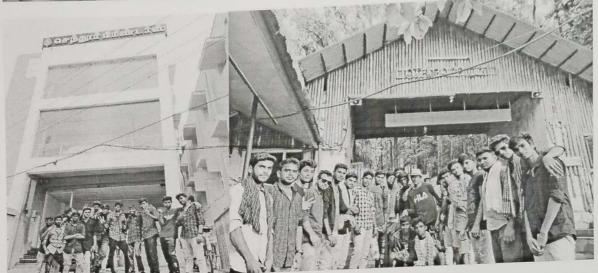

## SIGN TODAY (PRINT EXPO) DEPARTMENT OF BUSINESS ADMINISTRATION

ENUE :BANGALORE

**DATE**: 28.06.2019

It was marvelous opportunity to visit a sign today. It was conducted by popular companies who holds high photography videograpy and printing sectors.

This expo plays the participation of more than 300 companies all around India.

50 volunteers of our college when to take a part in the expo to learn the current features of photography and printing industries.

This visit was arranged by our beloved vice rector and Principal Rev.Fr.Dr.A.SiluvaiMuthu our department mentor and Rector Rev.Fr.RajkumarMervyn, and our department Head Mr.Ramkumar.

Our volunteers were guided by 2 staff members the name of **Mr.A.Manimaran**, Asst professor, **Mr.G.Suresh** Asst professor .We started the trip at 05.00 a.m. from our college to Bangalore.