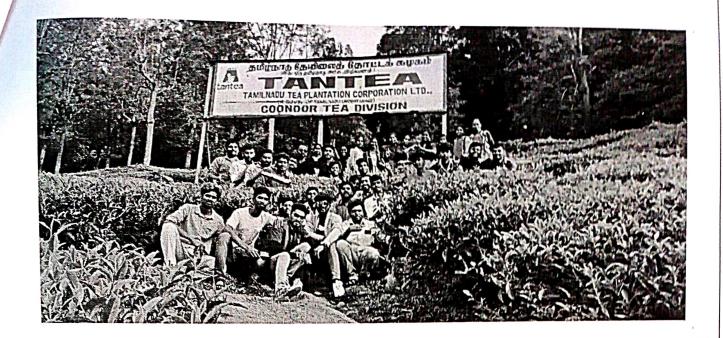

#### **BRIEF REPORT:**

We started bus from Dharmapuri at 10.00 pm in Dharmapuri on 29.04.2022.

The first day 30.04.2022 at 6.30 a.m. we refreshed at Mettupalayam. Coimbatore and followed by finished our Breakfast at hotel. We reached Udagamandalam at 10.30 am. First.we entered the Tea Factory and saw different production process displays which are mainlymachinery items. Dodabetta Tea Factory, at Coonoor. TamilNadu was founded in the year 2005, and is well managed by Mr. N. K. Krishnamoorthy, former Member of Tea Board.Factorysprawls over an area of 1 acre in Ooty. the midst of the many blue hills of the Nilgiris.It is the second largest hill station. bounded by tea plantations, at an altitude of I839 metres. Our production capacity is 30 tons per month. Having about 35 years of experience in Teaficld operations has passion to set a Tea Museum adjacent to the Dodabetta Tea Factory. Asper his desire, he established the Tea Museum on I acre at Ooty. The Tea Museum has beenour dreanms come true.

: Mr. K. Sakthivel, Mr. K. Vijai, Mrs. S. Manimegalai,

Mr. C. Jayakumar & Ms. C. Samanthi

Date

: 30.04.2022 and 01.05.2022

Place

: The Tea Factory & The Tea Museum, Ooty, TN, India.

- > We started bus from Dharmapuri at 10.00 pm in Dharmapuri on 29.04.2022.
- The first day 30.04.2022 at 6.30 a.m. we refreshed at Mettupalayam, Coimbatore and followed by finished our Breakfast at hotel. We reached Udagamandalam at 10.30 am. First, we entered the Tea Factory and saw different production process displays which are mainly, machinery items. Dodabetta Tea Factory, at Coonoor, TamilNadu was founded in the year 2005, and is well managed by Mr. N. K. Krishnamoorthy, former Member of Tea Board. Factory sprawls over an area of 1 acre in Ooty, the midst of the many blue hills of the Nilgiris. It is the second largest hill station, bounded by tea plantations, at an altitude of 1839 metres. Our production capacity is 30 tons per month. Having about 35 years of experience in Tea field operations has passion to set a Tea Museum adjacent to the Dodabetta Tea Factory. As per his desire, he established the Tea Museum on 1 acre at Ooty. The Tea Museum has been our dreams come true.
- We had for long contemplated on the need to enlighten all of us, as residents of one of India's largest tea growing districts, and also our visitors, on the rather exciting story of the evolution of Tea. Finally we had decided to go ahead with this rather daunting task, we felt the ideal place to record and present all these wonderful pieces of history, should be the Nilgiris itself. So we got down to the task, but soon realized that just like almost all other aspects of history, the evolution of tea too, was shrouded with numerous versions. Then we visited various places in Ooty.
- > At 10.30 p.m. we returned to Anaimalai Hills, and finished our dinner and stayed in Rukmani hall.
- The second day 01.05.2022 at 6.30 a.m. we visited Masaniamman Temple located from the walkable distance from Anaimalai. We started our journey at 9.00 a.m. to visit Aliyar Dam, Coimbatore District. We reached to Aliyar Dam at 11.30 a.m. and refreshed there. Then, the same day we visited Thirumoorthy dam and Palani hills. Finally we returned towards to our native place at 9:30 p.m. Around 10.30 p.m. we were getting to the bus and we reached on 02.05.2022 at 5.00 a.m. in Dharmapuri, and students were sent carefully and we left to our