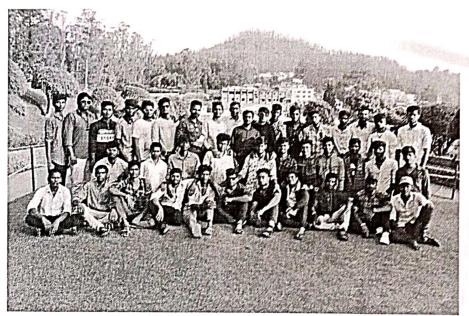

BRIEF REPORT: The department of commerce Don Bosco College organized a one day's Industrial visit to OOTY, on 25<sup>th</sup> Jully 2019 for III B.Com, III B.Com CA & II M.Com commerce students. The visit was organized with the prior permission and guidance of Hon. Principal Dr. A. Siluvai Muthu, SDB and HOD of Along with the staff members, students of III B.Com, III B.Com CA & II M.Com. Specially Prof.I.James, Prof.G.Gopu, Prof.P.Nagamani and Prof.M.Suresh have taken hard efforts and initiative under the continuous guidance which made this visit a grand success. Total 50 students of class III B.Com, III B.Com CA & II M.Com along with 4 faculty members have joined this industrial visit.

#### **INDUSTRIAL VISIT REPORT ON 2021-2022**

The department of commerce Don Bosco College organized a one day's Industrial visit to OOTY, on

th April 2022 for all the commerce department girls students.

The visit was organized with the prior permission and guidance of Hon. Principal Dr. A. Siluvai uthu, SDB and HOD of Along with the staff members, Specially Dr.I.James, Dr.M.Raja, of.P.Nagamani, Prof.M.Suresh, Prof.M. Ambika and Prof.G.Gladis mary have taken hard efforts d initiative under the continuous guidance which made this visit a grand success. Total 25 girls udents of commerce department along with 6 faculty members have joined this industrial visit.