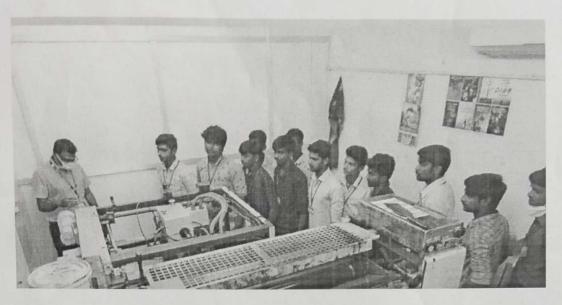

#### REPORT ON INDUSTRIAL VISIT

CLASS: III BBA

DATE: 18.05.2022

The Department of Business Administration arranged an Industrial Visit jointly with The Entrepreneurship Development Cell (EDC) of DBC to District Industries Centre (DIC) and Institute of Entrepreneurship Development (IED-SIPCORT) on 18-05-2022. The Participants were III BBA students. Students were accompanied by Prof.Dr.K.Anand Head of the Department of Business Administration.

#### **Details of the Industrial Visit:**

- Student Awareness Program on the Title "Entrepreneurship Awareness Programme" at IED Conference Hall.
- This Program was addressed by Mr. Sakthivel, Administrator of IED.
- Different project officers in IED Mr. Immanuel, scheme Head, Cluster development, Dr. Achudhan, Nodel Officer, AC & ABC scheme, Mr. Senthil, SBI Scheme officer Dharmapuri addressed the students.
- Officers motivated the students to start up new business and explained various schemes and financial assistance provided for new entrepreneurs.
- Industrial visit was highly useful to students. They got awareness on various schemes available for the entrepreneurs.