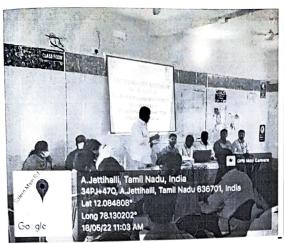

#### REPORT ON INDUSTRIAL VISIT

CLASS: III BBA

DATE: 18.05.2022

The Department of Business Administration arranged an Industrial Visit jointly with The Entrepreneurship Development Cell (EDC) of DBC to District Industries Centre (DIC) and Institute of Entrepreneurship Development (IED-SIPCORT) on 18-05-2022. The Participants were III BBA students. Students were accompanied by Prof.Dr.K.Anand Head of the Department of Business Administration.

#### **Details of the Industrial Visit:**

- Student Awareness Program on the Title "Entrepreneurship Awareness Programme" at IED Conference Hall.
- This Program was addressed by Mr. Sakthivel, Administrator of IED.
- Different project officers in IED Mr. Immanuel, scheme Head, Cluster development, Dr. Achudhan, Nodel Officer, AC & ABC scheme, Mr. Senthil, SBI Scheme officer Dharmapuri addressed the students.
- Officers motivated the students to start up new business and explained various schemes and financial assistance provided for new entrepreneurs.
- Industrial visit was highly useful to students. They got awareness on various schemes available for the entrepreneurs.