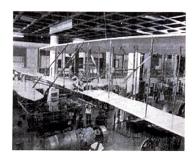

#### 3D Theater

There is a virtual game area, where children can play music using virtual instruments. An attractive mural made of colored beads welcome the visitors to this gallery, which is filled with fun and enjoyment. The museum also conducts a miniplanetarium show called 'Taramandal' at regular intervals. This is the only museum in the world other than the Smithsonian Institutions in the US, to have a full-scale replica[2] of the 1903 flyer of Wright brothers.