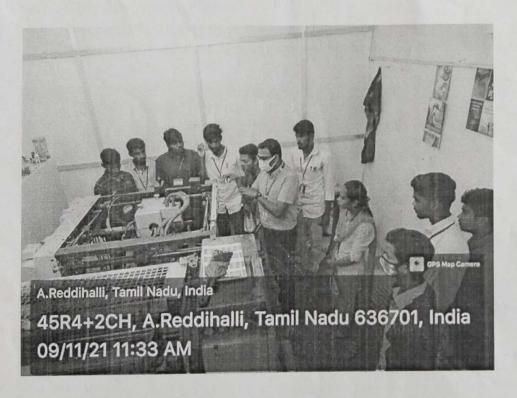

#### REPORT ON INDUSTRIAL VISIT

CLASS: III BBA

DATE: 18.05.2022

The Department of Business Administration arranged an Industrial Visit jointly with The Entrepreneurship Development Cell (EDC) of DBC to District Industries Centre (DIC) and Institute of Entrepreneurship Development (IED-SIPCORT) on 18-05-2022. The Participants were III BBA students. Students were accompanied by Prof.Dr.K.Anand Head of the Department of Business Administration.

#### **Details of the Industrial Visit:**

- Student Awareness Program on the Title "Entrepreneurship Awareness Programme" at IED Conference Hall.
- This Program was addressed by Mr. Sakthivel, Administrator of IED.
- Different project officers in IED Mr. Immanuel, scheme Head, Cluster development, Dr. Achudhan, Nodel Officer, AC & ABC scheme, Mr. Senthil, SBI Scheme officer Dharmapuri addressed the students.
- Officers motivated the students to start up new business and explained various schemes and financial assistance provided for new entrepreneurs.
- Industrial visit was highly useful to students. They got awareness on various schemes available for the entrepreneurs.