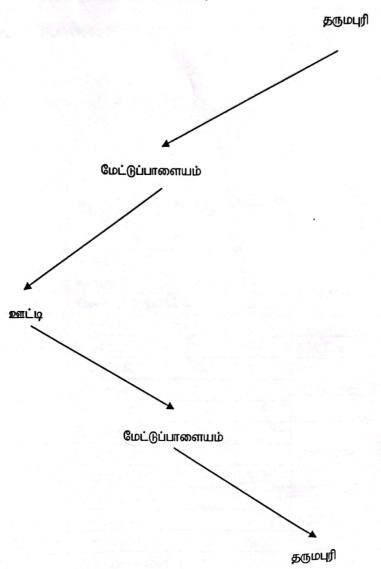

#### 20.04.2022

Departure - Near Senthil Departmental Stores, Dharmapuri - 10.00 p.m

#### 21.04.2022

Refreshment - Mettuppalayam - 04.00 a.m.

Factory Visit & Site Seeing - Ooty

#### 22.04.2022

Arrival - 4 Roads, Dharmapuri - 04.00 a.m.

HOD

Athiyaman Bypass Road, Sogathur Post, Dharmapuri 636 809