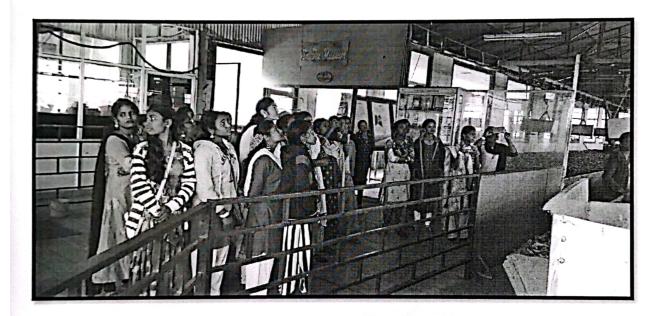

#### **Engine hall**

The "Engine Hall" exhibits engines of various automobiles, machines used in industry, a jet aircraft engine, and other mechanical devices. The predictability and precision of mechanics is demonstrated by the rolling balls that travel endlessly within metal tracks. It is delighting to watch the balls moving over roller coaster, looping a loop and bouncing high to be caught by a basket. Principle of conservation of energy can be explained convincingly through this exhibit. The renovated section on 'Simple Machines' has interactive exhibits on levers, pulleys, wheel & axle, incline plane and screws. It has interactive exhibits on mechanisms, gears, cams etc. A new section, 'How Things Work?' has blown out working models of ball pen, zipper, lock etc. Even a layman can learn how these gadgets work by opearting these exhibits.

#### Electro Technic gallery

#### Jacob's Ladder and Tesla Coil

The 'Electro Technic Gallery' contains interactive electrical exhibits which work on the basic principles of electricity, electronics and communication. A renovated version of Electro Technic gallery is opened to public on 8 April 2010.[citation needed] This gallery exhibits the classical experiments like Oersted's experiment, Barlow's wheel, Faraday's ring, etc. A demonstration on electrostatics, which include Tesla coil, Van de Graaff generator etc. is on display. This is a must visit for all the students of electricity at basic and advanced level and all those who are attracted by the marvels of electricity.