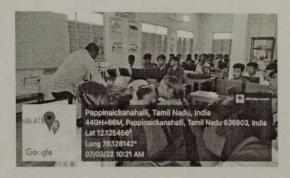

#### WORKSHOP ON VECTOR ART

VENUE

: DPM Lab

DATE: 07.03.2022

TIME

: 10:00 a.m. to 1:30 p.m.

#### **PROGRAMME**

- ✓ PRAYER SONG
- ✓ WELCOME ADDRESS
- ✓ PRESENTATION BY THE RESOURCE PERSON
- ✓ FEEDBACK SESSION
- ✓ VOTE OF THANKS
- One day "Workshop on VECTOR ART" was conducted on 7<sup>th</sup> March 2022 at DPM laboratory, Don Bosco College, Dharmapuri.
- This Inaugural session was started by our Department Head Mr.D.Ramkumar, and gave a brief Introduction about our special guest Mr.Karthick Swaminathan, Founder on S2I Animation Institute, Erode.
- The participants observed the session on the topic of VECTOR ART.
- 45 students (II and III DPM) were participated in this session. Its hands on live session. Students came with their own laptop with Illustrator installed.
- Mr. Karthick Swaminathan handled session on VECTOR ART drawing using digital media.
- It was a very useful session for the students willing to choose the graphic design field. The students were highly impressed with the session and it created awareness on digital drawing.