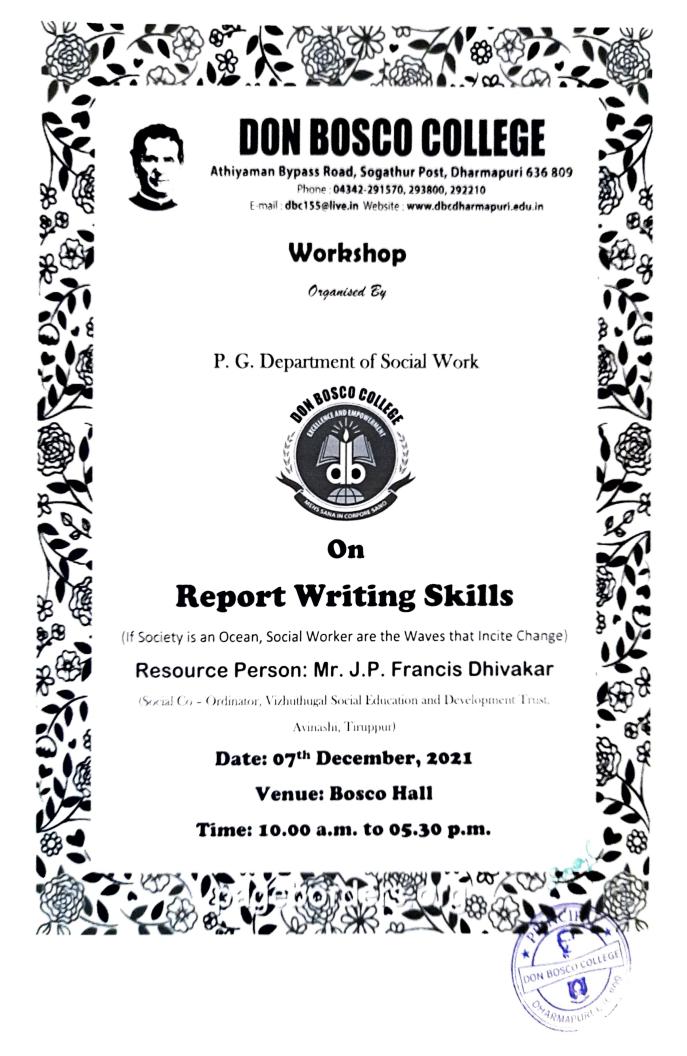

#### Workshop

Organised By

P. G. Department of Social Work

On

### Computer Application Skills

(Alone we can do so little; together we can do so much)

Resource Person: Rev. Fr. Robert Ramesh Babu SDB

(Research Scholar, Central University of Tamil Nadu, Thiruvarur)

Date: 07th to 08th March, 2022

### Research Methods & Data Analysis Using SPSS

(If Society is an Ocean, Social Worker are the Waves that Incite Change)

Resource Person: Rev. Fr. Robert Ramesh Babu SDB

(Research Scholar, Central University of Tamil Nadu, Thiruvarur)

Date: 09th to 10th March, 2022

Venue: NSDC Lab, DBC

Time: 09.00 a.m. to 04.00 p.m.