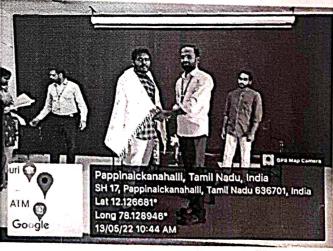

# ORGANIZING ONE DAY WORKSHOP ON ANGULAR JS

**CHIEF GUEST** 

DATE: 13.05.2022

TIME: 9.30 A.M - 1.35 P.M

PLACE: DON BOSCO HALL

DIVINE ASSOSCIATION: DIVINE ASSOSCIATION DIVINE ASSOSCIATI

# REPORT ON ANGULAR WORKSHOP

On 13th May2022 PG & Research department of Computer Science organized a one day workshop on "ANGULAR". The programme started at 9.30 am with an invocation to the almighty through the prayer song. It was followed by the welcome address by S.Manjula form

Prof S.Silambarasan M.Phil,SET., felicitated our chief guest Mr.S.Rajamani, senior software developer,GETster technologies, Hosur. Association president Prof.S.Michael Bosco Duraisamy felicitated the resource person Mr.A.Santhosh, software developer,GETster

The session was started by Mr.S.Rajamani. He gave an introduction about ANGULAR programme and its application, where it's used. He gave a live demonstration to create a sample application through angular programme. He assured the students those who are all good at language they will be recruited by companies. Finally the program end at 1.30 pm with formal