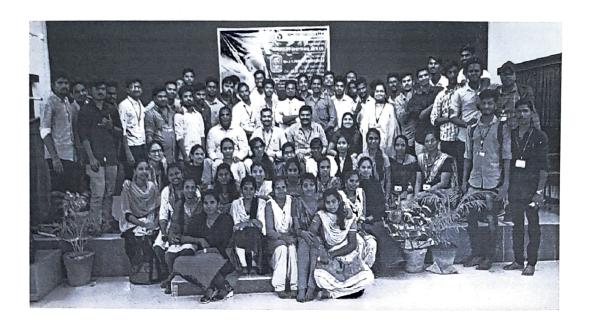

#### AWARENESS OF INCOME TAX PROGRAMME

Date: 06.05.2022

Place: Don bosco hall

DON BOS

Time: 10:00 am to 01:00 pm

#### **PARTICIPATIONS**

The students of Final Year B,Com, B.Com CA & M.Com of Commerce Department are participated in the programme.

The programme was lead by Mr.A.Sundaramoorthy taken the session to the students.

The programme included what are the various jobs available in the income tax department.

Some useful tips for preparing general knowledge for competitive exams are given to the students

- 1. Awareness of income tax practice
- 2. Watch Current GST
- 3. Job Opportunity
- 4. E-Filling PAN card