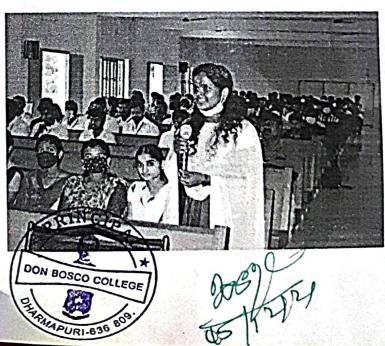

#### AWARENESS OF INCOME TAX PROGRAMME

Date: 06.05.2022

Place: Don bosco hall

DON BOS

Time: 10:00 am to 01:00 pm

#### **PARTICIPATIONS**

The students of Final Year B,Com, B.Com CA & M.Com of Commerce Department are participated in the programme.

The programme was lead by Mr.A.Sundaramoorthy taken the session to the students.

The programme included what are the various jobs available in the income tax department.

Some useful tips for preparing general knowledge for competitive exams are given to the students

- 1. Awareness of income tax practice
- 2. Watch Current GST
- 3. Job Opportunity
- 4. E-Filling PAN card