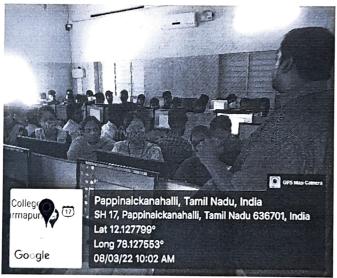

# REPORT OF WORKSHOP ON COMPUTER APPLICATION SKILLS

7.03.2022 – 8.03.2022 NDSC LAB, DON BOSCO COLLEGE

Head of the Department
P.G. Department of Social Work
On Bosco College, Dharmapurl-636 809

Athiyaman Bypass Road, Sogathur Post, Dharmapuri 636 809
Phone: 04342-291570, 293800, 292210
E-mail: dbc155@live.in Website: www.dbcdharmapuri.edu.in

#### INTRODUCTION:

The HOD of Social Work department Prof. K. Selvanathan organised a workshop on the Computer Application Skills for the Social Work trainees, I & II MSW trainees at Don Bosco College in NDSC Lab. The session started at 9:30 a.m. to 4:00 p.m. on 7<sup>th</sup> March 2022 and 8<sup>th</sup> March 2022.