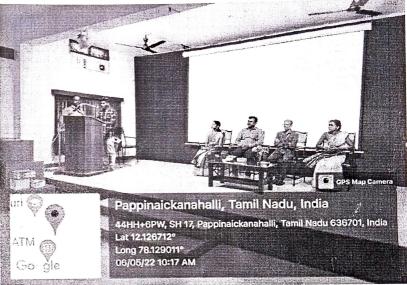

#### AWARENESS OF INCOME TAX PROGRAMME

Date: 06.05.2022

Place: Don bosco hall

DON BOS

Time: 10:00 am to 01:00 pm

#### **PARTICIPATIONS**

The students of Final Year B,Com, B.Com CA & M.Com of Commerce Department are participated in the programme.

The programme was lead by Mr.A.Sundaramoorthy taken the session to the students.