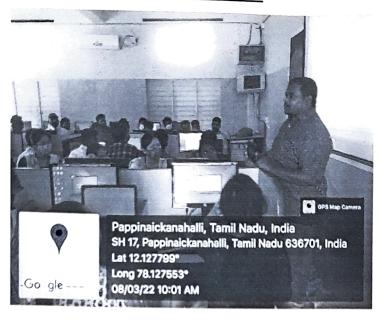

# REPORT OF WORKSHOP ON COMPUTER APPLICATION SKILLS

7.03.2022 – 8.03.2022 NDSC LAB, DON BOSCO COLLEGE

Head of the Department
P.G. Department of Social Work
On Bosco College, Dharmapurl-636 809

Athiyaman Bypass Road, Sogathur Post, Dharmapuri 636 809
Phone: 04342-291570, 293800, 292210
E-mail: dbc155@live.in Website: www.dbcdharmapuri.edu.in

#### INTRODUCTION:

The HOD of Social Work department Prof. K. Selvanathan organised a workshop on the Computer Application Skills for the Social Work trainees, I & II MSW trainees at Don Bosco College in NDSC Lab. The session started at 9:30 a.m. to 4:00 p.m. on 7<sup>th</sup> March 2022 and 8<sup>th</sup> March 2022.