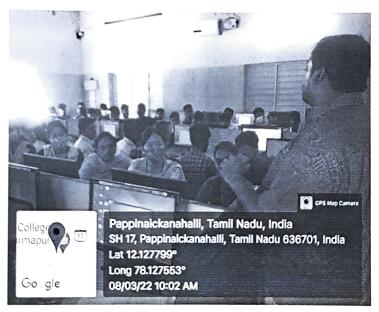

# REPORT OF WORKSHOP ON COMPUTER APPLICATION SKILLS

7.03.2022 – 8.03.2022 NDSC LAB, DON BOSCO COLLEGE

Head of the Department
P.G. Department of Social Work
On Bosco College, Dharmapurl-636 809

Athiyaman Bypass Road, Sogathur Post, Dharmapuri 636 809
Phone: 04342-291570, 293800, 292210
E-mail: dbc155@live.in Website: www.dbcdharmapuri.edu.in

#### INTRODUCTION:

The HOD of Social Work department Prof. K. Selvanathan organised a workshop on the Computer Application Skills for the Social Work trainees, I & II MSW trainees at Don Bosco College in NDSC Lab. The session started at 9:30 a.m. to 4:00 p.m. on 7<sup>th</sup> March 2022 and 8<sup>th</sup> March 2022.