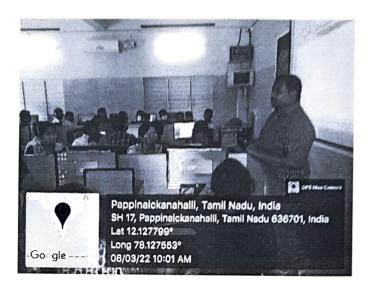

# REPORT OF WORKSHOP ON COMPUTER APPLICATION SKILLS

7.03.2022 – 8.03.2022 NDSC LAB, DON BOSCO COLLEGE

Head of the Department
P.G. Department of Social Work
On Bosco College, Dharmapurl-636 809

Athiyaman Bypass Road, Sogathur Post, Dharmapuri 636 809
Phone: 04342-291570, 293800, 292210
E-mail: dbc155@live.in Website: www.dbcdharmapuri.edu.in

#### INTRODUCTION:

The HOD of Social Work department Prof. K. Selvanathan organised a workshop on the Computer Application Skills for the Social Work trainees, I & II MSW trainees at Don Bosco College in NDSC Lab. The session started at 9:30 a.m. to 4:00 p.m. on 7<sup>th</sup> March 2022 and 8<sup>th</sup> March 2022.