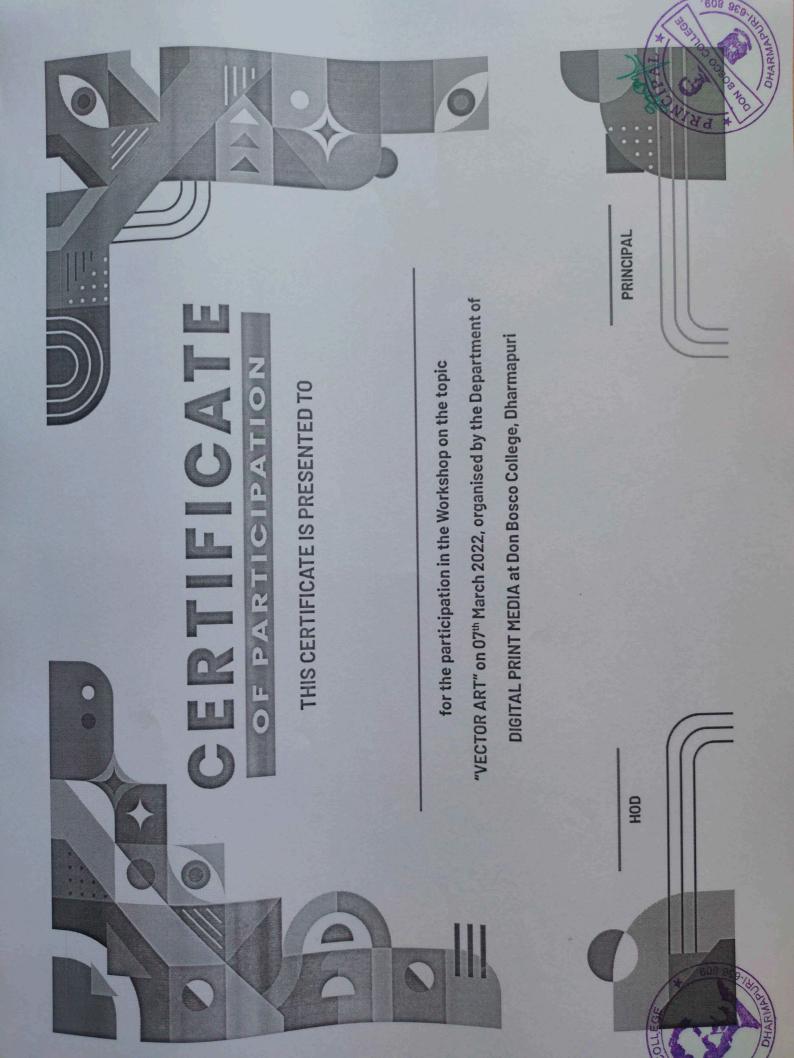

#### WORKSHOP ON VECTOR ART

VENUE

: DPM Lab

DATE: 07.03.2022

TIME

: 10:00 a.m. to 1:30 p.m.

#### **PROGRAMME**

- ✓ PRAYER SONG
- ✓ WELCOME ADDRESS
- ✓ PRESENTATION BY THE RESOURCE PERSON
- ✓ FEEDBACK SESSION
- ✓ VOTE OF THANKS
- One day "Workshop on VECTOR ART" was conducted on 7<sup>th</sup> March 2022 at DPM laboratory, Don Bosco College, Dharmapuri.
- This Inaugural session was started by our Department Head Mr.D.Ramkumar, and gave a brief Introduction about our special guest Mr.Karthick Swaminathan, Founder on S2I Animation Institute, Erode.
- The participants observed the session on the topic of VECTOR ART.
- 45 students (II and III DPM) were participated in this session. Its hands on live session. Students came with their own laptop with Illustrator installed.
- Mr. Karthick Swaminathan handled session on VECTOR ART drawing using digital media.
- It was a very useful session for the students willing to choose the graphic design field. The students were highly impressed with the session and it created awareness on digital drawing.