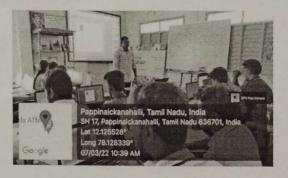

#### WORKSHOP ON VECTOR ART

VENUE

: DPM Lab

DATE: 07.03.2022

TIME

: 10:00 a.m. to 1:30 p.m.

#### **PROGRAMME**

- ✓ PRAYER SONG
- ✓ WELCOME ADDRESS
- ✓ PRESENTATION BY THE RESOURCE PERSON
- ✓ FEEDBACK SESSION
- ✓ VOTE OF THANKS
- One day "Workshop on VECTOR ART" was conducted on 7<sup>th</sup> March 2022 at DPM laboratory, Don Bosco College, Dharmapuri.
- This Inaugural session was started by our Department Head Mr.D.Ramkumar, and gave a brief Introduction about our special guest Mr.Karthick Swaminathan, Founder on S2I Animation Institute, Erode.
- The participants observed the session on the topic of VECTOR ART.
- 45 students (II and III DPM) were participated in this session. Its hands on live session. Students came with their own laptop with Illustrator installed.
- Mr. Karthick Swaminathan handled session on VECTOR ART drawing using digital media.
- It was a very useful session for the students willing to choose the graphic design field. The students were highly impressed with the session and it created awareness on digital drawing.