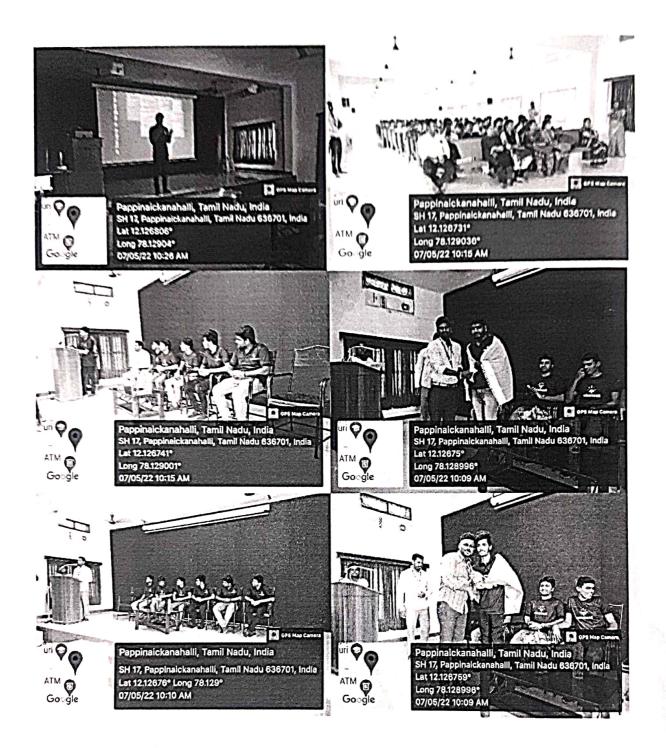

#### AWARENESS OF INCOME TAX PROGRAMME

Date: 06.05.2022

Place: Don bosco hall

DON BOS

Time: 10:00 am to 01:00 pm

#### **PARTICIPATIONS**

The students of Final Year B,Com, B.Com CA & M.Com of Commerce Department are participated in the programme.

The programme was lead by Mr.A.Sundaramoorthy taken the session to the students.

The programme included what are the various jobs available in the income tax department.

Some useful tips for preparing general knowledge for competitive exams are given to the students

- 1. Awareness of income tax practice
- 2. Watch Current GST
- 3. Job Opportunity
- 4. E-Filling PAN card

The vote of thanks was given by Mrs.R.Ramya II M.Com Department of Commerce.

Athiyaman Bypass Road, Sogathur Post, Dharmapuri 636 809

E-mail: dbc155@live.in Website: www.dbcdharmapuri.edu.in