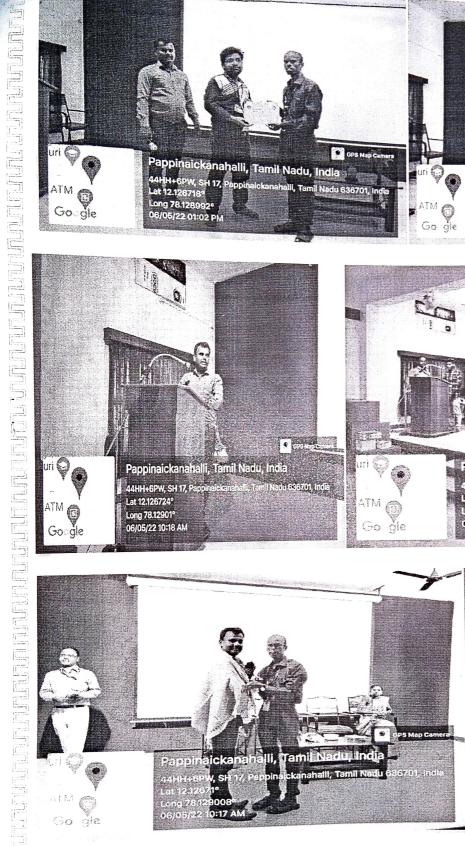

#### **PARTICIPATIONS**

The students of Final Year B,Com, B.Com CA & M.Com of Commerce Department are participated in the programme.

The programme was lead by Mr.A.Sundaramoorthy taken the session to the students.

The vote of thanks was given by Mrs.R.Ramya II M.Com Department of Commerce.

Athiyaman Bypass Road, Sogathur Post, Dharmapuri 636 809

E-mail: dbc155@live.in Website: www.dbcdharmapuri.edu.in