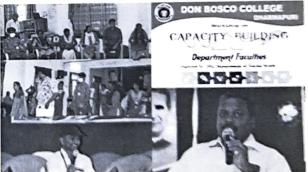

# PG DEPARTMENT OF SOCIAL WORK DON BOSCO COLLEGE ATHIYAMAN BYPASS ROAD, SOGATHUR POST, DHARMAPURI

# REPORT OF WORKSHOP ON COMPUTER APPLICATION SKILLS

7.03.2022 – 8.03.2022 NDSC LAB, DON BOSCO COLLEGE

Head of the Department
P.G. Department of Social Work
On Bosco College, Dharmapurl-636 809

Athiyaman Bypass Road, Sogathur Post, Dharmapuri 636 809
Phone: 04342-291570, 293800, 292210
E-mail: dbc155@live.in Website: www.dbcdharmapuri.edu.in

#### INTRODUCTION:

The HOD of Social Work department Prof. K. Selvanathan organised a workshop on the Computer Application Skills for the Social Work trainees, I & II MSW trainees at Don Bosco College in NDSC Lab. The session started at 9:30 a.m. to 4:00 p.m. on 7<sup>th</sup> March 2022 and 8<sup>th</sup> March 2022.