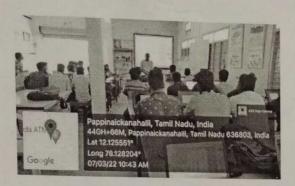

#### WORKSHOP ON VECTOR ART

VENUE

: DPM Lab

DATE: 07.03.2022

TIME

: 10:00 a.m. to 1:30 p.m.

#### **PROGRAMME**

- ✓ PRAYER SONG
- ✓ WELCOME ADDRESS
- ✓ PRESENTATION BY THE RESOURCE PERSON
- ✓ FEEDBACK SESSION
- ✓ VOTE OF THANKS
- One day "Workshop on VECTOR ART" was conducted on 7<sup>th</sup> March 2022 at DPM laboratory, Don Bosco College, Dharmapuri.
- This Inaugural session was started by our Department Head Mr.D.Ramkumar, and gave a brief Introduction about our special guest Mr.Karthick Swaminathan, Founder on S2I Animation Institute, Erode.
- The participants observed the session on the topic of VECTOR ART.
- 45 students (II and III DPM) were participated in this session. Its hands on live session. Students came with their own laptop with Illustrator installed.
- Mr. Karthick Swaminathan handled session on VECTOR ART drawing using digital media.
- It was a very useful session for the students willing to choose the graphic design field. The students were highly impressed with the session and it created awareness on digital drawing.