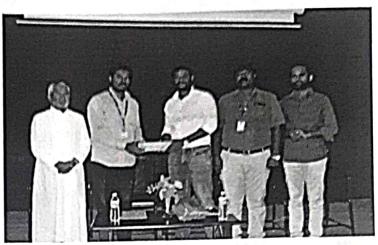

#### **PARTICIPATIONS**

The students of Final Year B,Com, B.Com CA & M.Com of Commerce Department are participated in the programme.

The programme was lead by Mr.A.Sundaramoorthy taken the session to the students.

The programme included what are the various jobs available in the income tax department.

Some useful tips for preparing general knowledge for competitive exams are given to the students

- 1. Awareness of income tax practice
- 2. Watch Current GST
- 3. Job Opportunity
- 4. E-Filling PAN card