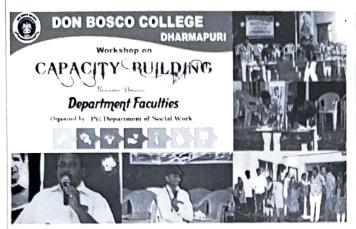

# PG DEPARTMENT OF SOCIAL WORK DON BOSCO COLLEGE ATHIYAMAN BYPASS ROAD, SOGATHUR POST, DHARMAPURI

# REPORT OF WORKSHOP ON COMPUTER APPLICATION SKILLS

7.03.2022 – 8.03.2022 NDSC LAB, DON BOSCO COLLEGE

Head of the Department
P.G. Department of Social Work
On Bosco College, Dharmapurl-636 809

Athiyaman Bypass Road, Sogathur Post, Dharmapuri 636 809
Phone: 04342-291570, 293800, 292210
E-mail: dbc155@live.in Website: www.dbcdharmapuri.edu.in

#### Workshop

Organised By

P. G. Department of Social Work

On

### Computer Application Skills

(Alone we can do so little; together we can do so much)

Resource Person: Rev. Fr. Robert Ramesh Babu SDB

(Research Scholar, Central University of Tamil Nadu, Thiruvarur)

Date: 07th to 08th March, 2022