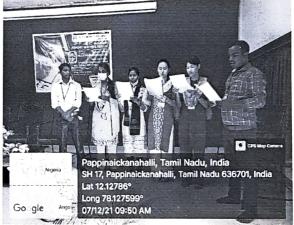

#### AWARENESS OF INCOME TAX PROGRAMME

Date: 06.05.2022

Place: Don bosco hall

DON BOS

Time: 10:00 am to 01:00 pm

#### **PARTICIPATIONS**

The students of Final Year B,Com, B.Com CA & M.Com of Commerce Department are participated in the programme.

The programme was lead by Mr.A.Sundaramoorthy taken the session to the students.