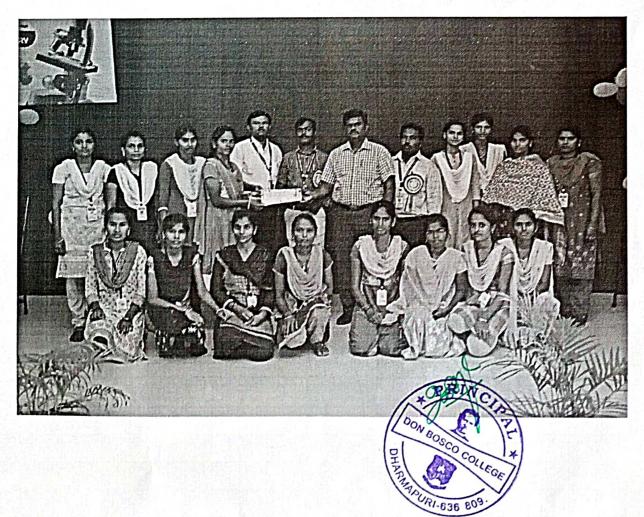

#### **REPORT:**

Rev.Fr.Dr.A.SiluvaiMuthu, Principal gave the presidential address and later the introduction speech was given by Mr.K.Sakthivel, Head of the Department. At 10.00 a.m, the first session began on "Theory of Coordination Chemistry".Dr.S.R.Bheeter, Associate Professor. He gave useful and valuable information to the participants. Then all the participants went for a tea break about 15 minutes. After the tea break a video presentation was projected around 11.45a.m to 1.00 p.m. Mr.R.Mani presided over the presentation. Then there was an interaction among the Professors and participants. We dispersed for Lunch from 1.20 p.m. to 2.15 p.m. All the participants were given delicious lunch with care.

After the lunch, the second session was started on pollution and control poster presentation at 2.30 pm to 3.30 pm. Mr.M.SIVAKUMAR, Head, cum Assistant professor, ERK Arts and Science College displayed the poster presentation to the students. The session was around one hour and it gave a broad knowledge. For top three winners, prize was distributed. Finally the valedictory function was held by Mr.R.Mani at 3.40 p.m. The seminar finally ended with the national anthem.

The seminar started with registration of participants at 9.00 a.m. The entire programme was organized by convener **Mr. R.Mani**. The inauguration was started at 9.30 a.m with the welcome address.

Rev.Fr.Dr.A.Siluvai Muthu, Principal gave the presidential address and later the introduction speech was given by Mr.K.Sakthivel, Head of the Department. At 10.00 a.m, the first session began on "Theory of Coordination Chemistry".Dr.S.R.Bheeter, Associate Professor. He gave useful and valuable information to the participants. Then all the participants went for a tea break about 15 minutes. After the tea break a video presentation was projected around 11.45a.m to 1.00 p.m. Mr.R.Mani presided over the presentation. Then there was an interaction among the Professors and participants. We dispersed for Lunch from 1.20 p.m. to 2.15 p.m. All the participants were given delicious lunch with care.

After the lunch, the second session was started on pollution and control poster presentation at 2.30 pm to 3.30 pm. Mr.M.SIVAKUMAR, Head, cum Assistant professor, ERK Arts and Science College displayed the poster presentation to the students. The session was around one hour and it gave a broad knowledge. For top three winners, prize was distributed. Finally the valedictory function was held by Mr. R.Mani at 3.40 p.m. The seminar finally ended with the national anthem.