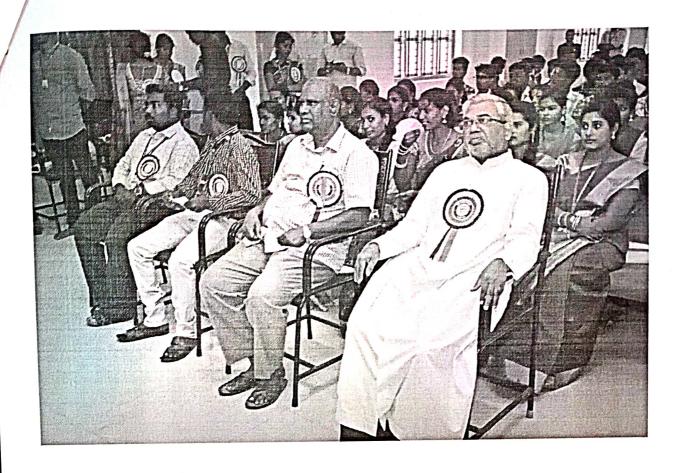

#### **REPORT:**

Rev.Fr.Dr.A.SiluvaiMuthu, Principal gave the presidential address and later the introduction speech was given by Mr.K.Sakthivel, Head of the Department. At 10.00 a.m, the first session began on "Theory of Coordination Chemistry".Dr.S.R.Bheeter, Associate Professor. He gave useful and valuable information to the participants. Then all the participants went for a tea break about 15 minutes. After the tea break a video presentation was projected around 11.45a.m to 1.00 p.m. Mr.R.Mani presided over the presentation. Then there was an interaction among the Professors and participants. We dispersed for Lunch from 1.20 p.m. to 2.15 p.m. All the participants were given delicious lunch with care.

## THEORY OF COORDINATION CHEMISTRY

The PG Department of Chemistry conducted an extraordinary state level seminar on 27<sup>th</sup>August 2019 in Bosco hall, Don Bosco College. Four colleges have Participated in and around Dharmapuri and Krishnagiri. The seminar topic was Theory of Coordination Chemistry. The honorable dignitaries were Rev. Fr.Rajkumar Mervyn,SDB, Rector, Rev.Fr.Dr.A.Siluvai Muthu, SDB, Principal, Dr.S.R.Bheeter, Head and Associate professor (Retd), PG and Research Department of Chemistry, St. Joseph College, (Autonomous) and working as Emeritus Professor, Srimad Andavan Arts and Science College, Trichy.

The seminar started with registration of participants at 9.00 a.m. The entire programme was organized by convener **Mr. R.Mani**. The inauguration was started at 9.30 a.m with the welcome address.

Rev.Fr.Dr.A.Siluvai Muthu, Principal gave the presidential address and later the introduction speech was given by Mr.K.Sakthivel, Head of the Department. At 10.00 a.m, the first session began on "Theory of Coordination Chemistry".Dr.S.R.Bheeter, Associate Professor. He gave useful and valuable information to the participants. Then all the participants went for a tea break about 15 minutes. After the tea break a video presentation was projected around 11.45a.m to 1.00 p.m. Mr.R.Mani presided over the presentation. Then there was an interaction among the Professors and participants. We dispersed for Lunch from 1.20 p.m. to 2.15 p.m. All the participants were given delicious lunch with care.