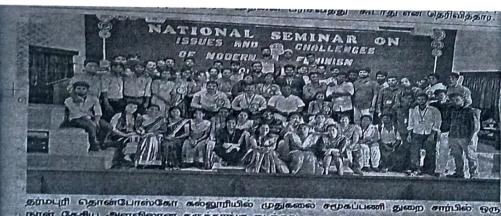

# REPORT ON NATIONAL SEMINAR ON "ISSUES AND CHALLENGES OF MODERN FEMINISM"

24.01.2020 BOSCO HALL

HOD

Head of the Department P.G. Department of Social Work Don Bosco College, Dharmapuri-636 809. MENTOR

National Geminar

## "Issues and Challenges of Modern Feminism"

#### About the Seminar

Feminism in India is a set of movements aimed at defining, establishing and defending equal political, economic and social rights and equal opportunities for women in India. It is the pursuit of women's rights within the society in India. Like the feminist counterparts all over the

world, feminists in India seek gender equality. Despite the progress made by Indian feminist movements, women living in modern India face many issues of discrimination, sex-selective abortion, violence against women, rape, sexual exploitation, etc.

Therefore, there is a need to deal with the current issues of women in Indian society. Thus, the National Seminar on "Issues and Challenges of Modern Feminism" aims the females, academicians, researchers, SHG's, academic institutions, professionals and government officials to exchange and share their wider knowledge of overcoming such issues and challenges.