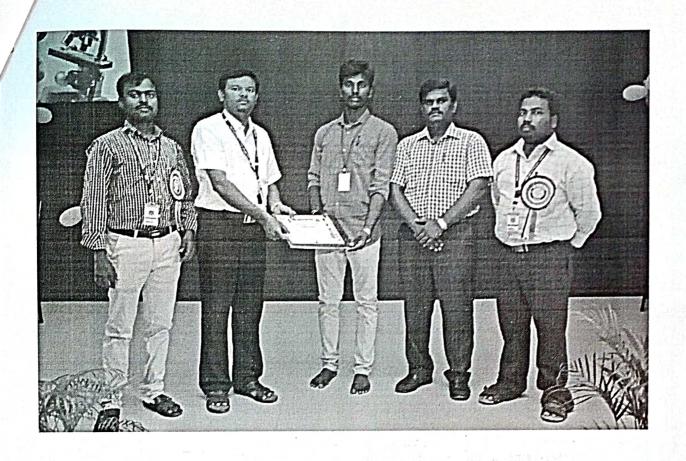

#### **REPORT:**

Rev.Fr.Dr.A.SiluvaiMuthu, Principal gave the presidential address and later the introduction speech was given by Mr.K.Sakthivel, Head of the Department. At 10.00 a.m, the first session began on "Theory of Coordination Chemistry".Dr.S.R.Bheeter, Associate Professor. He gave useful and valuable information to the participants. Then all the participants went for a tea break about 15 minutes. After the tea break a video presentation was projected around 11.45a.m to 1.00 p.m. Mr.R.Mani presided over the presentation. Then there was an interaction among the Professors and participants. We dispersed for Lunch from 1.20 p.m. to 2.15 p.m. All the participants were given delicious lunch with care.

After the lunch, the second session was started on pollution and control poster presentation at 2.30 pm to 3.30 pm. Mr.M.SIVAKUMAR, Head, cum Assistant professor, ERK Arts and Science College displayed the poster presentation to the students. The session was around one hour and it gave a broad knowledge. For top three winners, prize was distributed. Finally the valedictory function was held by Mr.R.Mani at 3.40 p.m. The seminar finally ended with the national anthem.

The seminar started with registration of participants at 9.00 a.m. The entire programme was organized by convener **Mr. R.Mani**. The inauguration was started at 9.30 a.m with the welcome address.

Rev.Fr.Dr.A.Siluvai Muthu, Principal gave the presidential address and later the introduction speech was given by Mr.K.Sakthivel, Head of the Department. At 10.00 a.m, the first session began on "Theory of Coordination Chemistry".Dr.S.R.Bheeter, Associate Professor. He gave useful and valuable information to the participants. Then all the participants went for a tea break about 15 minutes. After the tea break a video presentation was projected around 11.45a.m to 1.00 p.m. Mr.R.Mani presided over the presentation. Then there was an interaction among the Professors and participants. We dispersed for Lunch from 1.20 p.m. to 2.15 p.m. All the participants were given delicious lunch with care.

After the lunch, the second session was started on pollution and control poster presentation at 2.30 pm to 3.30 pm. Mr.M.SIVAKUMAR, Head, cum Assistant professor, ERK Arts and Science College displayed the poster presentation to the students. The session was around one hour and it gave a broad knowledge. For top three winners, prize was distributed. Finally the valedictory function was held by Mr. R.Mani at 3.40 p.m. The seminar finally ended with the national anthem.