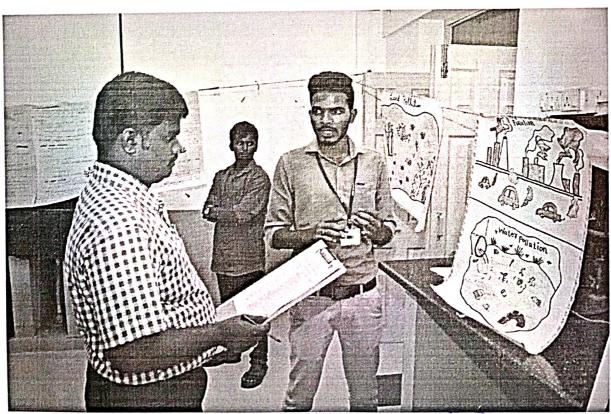

After the lunch, the second session was started on pollution and control poster presentation at 2.30 pm to 3.30 pm. Mr.M.SIVAKUMAR, Head, cum Assistant professor, ERK Arts and Science College displayed the poster presentation to the students. The session was around one hour and it gave a broad knowledge. For top three winners, prize was distributed. Finally the valedictory function was held by Mr.R.Mani at 3.40 p.m. The seminar finally ended with the national anthem.

After the lunch, the second session was started on pollution and control poster presentation at 2.30 pm to 3.30 pm. Mr.M.SIVAKUMAR, Head, cum Assistant professor, ERK Arts and Science College displayed the poster presentation to the students. The session was around one hour and it gave a broad knowledge. For top three winners, prize was distributed. Finally the valedictory function was held by Mr. R.Mani at 3.40 p.m. The seminar finally ended with the national anthem.