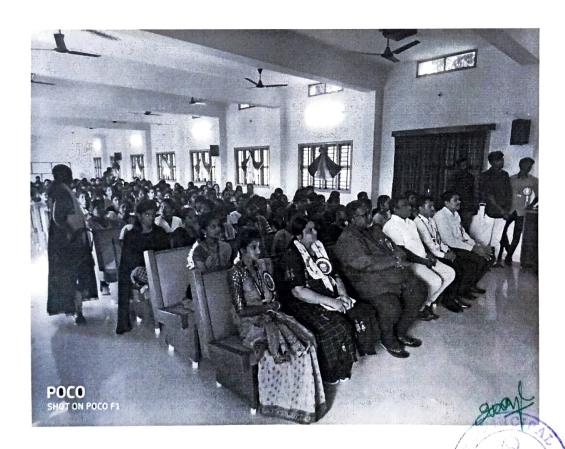

## PG & Research Department of Mathematics

**EVALUATION REPORT** 

**ON** 

STATE LEVEL SEMINAR

Advanced Trends In Applied Mathematics (ATAM)

Venue: Bosco Hall

nate: 28.08.2019

- State level Seminar was over all is good.
- The master of ceremony in charges should be senior staff.
- In Seminar program more utilize our own final year UG Students and PG Students.
- Two days before check and verify the incharges work done well or not.