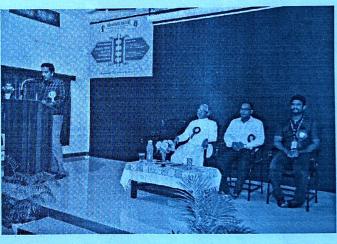

#### **REPORT:**

Rev.Fr.Dr.A.SiluvaiMuthu, Principal gave the presidential address and later the introduction speech was given by Mr.K.Sakthivel, Head of the Department. At 10.00 a.m, the first session began on "Theory of Coordination Chemistry".Dr.S.R.Bheeter, Associate Professor. He gave useful and valuable information to the participants. Then all the participants went for a tea break about 15 minutes. After the tea break a video presentation was projected around 11.45a.m to 1.00 p.m. Mr.R.Mani presided over the presentation. Then there was an interaction among the Professors and participants. We dispersed for Lunch from 1.20 p.m. to 2.15 p.m. All the participants were given delicious lunch with care.

The seminar started with registration of participants at 9.00 a.m. The entire programme was organized by convener **Mr. R.Mani**. The inauguration was started at 9.30 a.m with the welcome address.

Rev.Fr.Dr.A.Siluvai Muthu, Principal gave the presidential address and later the introduction speech was given by Mr.K.Sakthivel, Head of the Department. At 10.00 a.m, the first session began on "Theory of Coordination Chemistry".Dr.S.R.Bheeter, Associate Professor. He gave useful and valuable information to the participants. Then all the participants went for a tea break about 15 minutes. After the tea break a video presentation was projected around 11.45a.m to 1.00 p.m. Mr.R.Mani presided over the presentation. Then there was an interaction among the Professors and participants. We dispersed for Lunch from 1.20 p.m. to 2.15 p.m. All the participants were given delicious lunch with care.