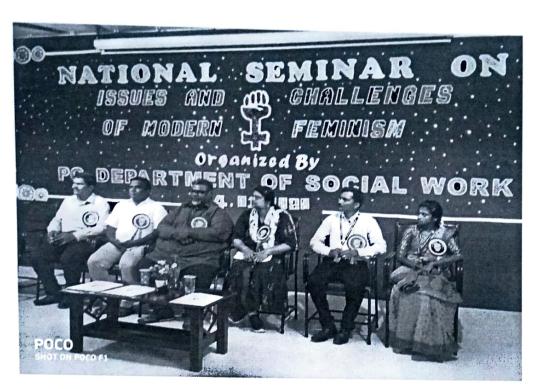

# REPORT ON NATIONAL SEMINAR ON "ISSUES AND CHALLENGES OF MODERN FEMINISM"

24.01.2020 BOSCO HALL

HOD

Head of the Department P.G. Department of Social Work Don Bosco College, Dharmapuri-636 809. MENTOR

National Geminar

#### About the Seminar

Feminism in India is a set of movements aimed at defining, establishing and defending equal political, economic and social rights and equal opportunities for women in India. It is the pursuit of women's rights within the society in India. Like the feminist counterparts all over the

Therefore, there is a need to deal with the current issues of women in Indian society. Thus, the National Seminar on "Issues and Challenges of Modern Feminism" aims the females, academicians, researchers, SHG's, academic institutions, professionals and government officials to exchange and share their wider knowledge of overcoming such issues and challenges.