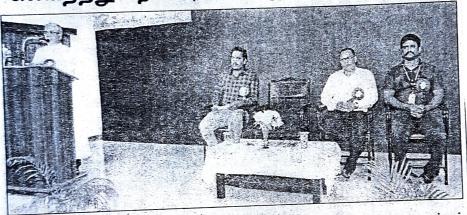

#### **REPORT:**

Rev.Fr.Dr.A.SiluvaiMuthu, Principal gave the presidential address and later the introduction speech was given by Mr.K.Sakthivel, Head of the Department. At 10.00 a.m, the first session began on "Theory of Coordination Chemistry".Dr.S.R.Bheeter, Associate Professor. He gave useful and valuable information to the participants. Then all the participants went for a tea break about 15 minutes. After the tea break a video presentation was projected around 11.45a.m to 1.00 p.m. Mr.R.Mani presided over the presentation. Then there was an interaction among the Professors and participants. We dispersed for Lunch from 1.20 p.m. to 2.15 p.m. All the participants were given delicious lunch with care.

The seminar started with registration of participants at 9.00 a.m. The entire programme was organized by convener **Mr. R.Mani**. The inauguration was started at 9.30 a.m with the welcome address.

Rev.Fr.Dr.A.Siluvai Muthu, Principal gave the presidential address and later the introduction speech was given by Mr.K.Sakthivel, Head of the Department. At 10.00 a.m, the first session began on "Theory of Coordination Chemistry".Dr.S.R.Bheeter, Associate Professor. He gave useful and valuable information to the participants. Then all the participants went for a tea break about 15 minutes. After the tea break a video presentation was projected around 11.45a.m to 1.00 p.m. Mr.R.Mani presided over the presentation. Then there was an interaction among the Professors and participants. We dispersed for Lunch from 1.20 p.m. to 2.15 p.m. All the participants were given delicious lunch with care.