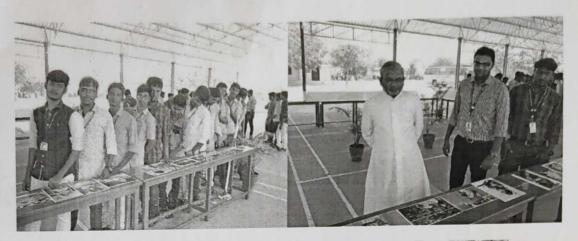

## DEPARTMENT OF DIGITAL PRINT MEDIA I - ART (INCREDIBLE ART) 2018 - 2019

**VENUE: OPEN AUDITORIUM** 

TIME: 10:00 am to 3:00 pm

DATE: 10.01.2019

The ceremony started with unveiling of flux by our chief guest Mr.Chinnasamy and our principal Rev.Fr. Siluvaimuthu cuts the ribbon to open up the art gallery.

This year we are lucky to have seventy volunteers who displayed their art and craft models.

We selected the theme [NAVARASAS]

The criteria of mark were based on theme, framing, presentation and creativity.

Among the Arts three of them selected and categorized as I<sup>st</sup>, II<sup>nd</sup> and III<sup>rd</sup>. They were awarded with the cash prize with participant certificate was given to all.

The day program came to an end with unacceptable victory all the staff members and students were the back bones of the great success of this I-Art Program.