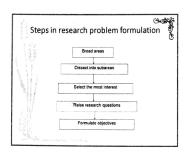

After this program students are enriched in the following areas:

- ➤ Identifying research problem
- > Formulation of research topic
- Factors to be considered in doing research.