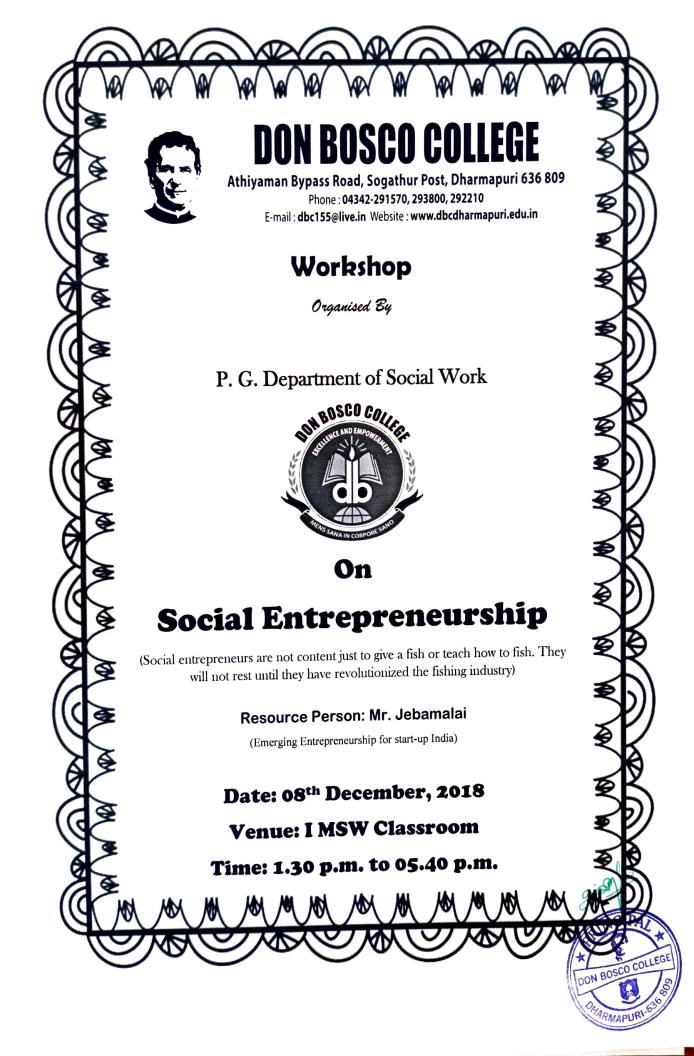

# PG DEPARTMENT OF SOCIAL WORK DON BOSCO COLLEGE ATHIYAMAN BYPASS ROAD, SOGATHUR POST, DHARMAPURI

#### AWARENESS ON WORLD POPULATION DAY

11.07.18 OPEN HALL

HOD& MENTOR

Head of the Department P.G. Department of Social Work Don Bosco College, Dharmapuri 636 809

PRINCIPAL

#### WORLD POPULATION DAY

#### OBJECTIVE:

- To empower the youth and to educate them about various aspects of sexuality so that they can delay marriage until the time where they can handle their own responsibilities.
- To make the youth understand about the ways to prevent unwanted pregnancy by using safe birth control methods.
- To eliminate certain gender stereotypes and ideas that exists in the society.
- To explain them about illnesses during pregnancy and certain health danger and effects of early childbirth.
- To spread awareness about sexually transmitted diseases and their prevention.
- To bring certain laws to protect the right of a girl child.
- To ensure that both boys and girls get equal access to education.
- To ensure access of proper reproductive health care services to couples everywhere

#### **INTRODUCTION:**

World population day is an annual event, observed on 11<sup>th</sup> July every year, which seeks to raise awareness of global population issues. The event was established by the governing council of the United Nation Development Program in 1989. It was inspired by the public on July 11, 1987. The approximate date on which the world's population day aims to increase people's awareness on various population issues such as the importance of family planning, gender equality, poverty, and maternal health and woman rights. The day was suggested by Dr KC Zachariah in which population reaches five million when we walked as demographer at world's bank. There is a general awareness in the global population that only at the increment of whole billions of people, the world population increases annually by 100 million approximately in every 4 months.

#### **ACTIVITIES:**

- ✓ Identity the factors that lead to an increase in population growth,
- ✓ Research two countries with regard to their population trends
- ✓ Create a chart for comparison between the two countries
- ✓ It is not minor health issues but also the root cause leading to poverty, gender inequality, violence, illiteracy and requiring joint efforts from the whole community to address.

#### LEARNING:

World population day is the celebration of awareness, one which tries to get people to know and learn about population issues. Issues include rights, rights to health, the baby's health, gender equality, child marriage, use of contraceptive, sex education, knowledge about sexually transmitted disease etc...

PAMAPURI-G

#### **CONCLUSION:**

The primary aim is to take initiative in increasing awareness about reproductive health problem among the people. This is due to the fact that a large number of pregnant women succumb to poor reproductive health. Research shows that 800 women die every day due to the process of birthing a baby. Therefore, the primary aim and importance of this day is to get more and more people to know how to boost their reproductive health, pay attention on the importance of family planning.