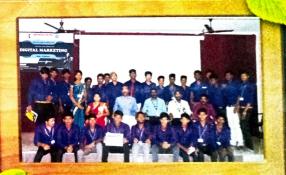

### **ACADEMIC YEAR (2018 – 2019)**

|                                       | T                                                                                 |  |
|---------------------------------------|-----------------------------------------------------------------------------------|--|
| DEPARTMENT NAME                       | Business Administration                                                           |  |
| DATE                                  | 24-08-2018                                                                        |  |
| VENUE / PLATFORM                      | BOSCO HALL                                                                        |  |
| EVENT (WORKSHOP/                      |                                                                                   |  |
| SEMINAR/CONFERENCE/SYMPOSIUM)         | National Level Seminar                                                            |  |
| TOPIC                                 | DIGITAL MARKETING                                                                 |  |
| RESOURCE PERSON                       | Dr.B.Adhinarayanan.MBA.,M.Phil.,Ph.D., and Dr.M.Vijayakumar MBA., M.Phil., Ph.D., |  |
| NO OF PARTICIPANTS /<br>BENEFICIARIES | 110                                                                               |  |

### **BRIEF REPORT:**

National level seminar was conducted by Department of Business Administration on 24-08-18 Friday. The resource person for forenoon session was Dr.B.Adhinarayanan and for afternoon session Dr.M.Vijayakumar.