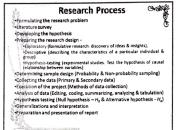

### Formulation of Hypothesis:

- o Experience survey
- Pilot study
- o Exploratory personal investigation
- Review of literature
- o Review of similar study

### Problems in formulating Hypothesis:

- ✓ Lake of theoretical knowledge.
- ✓ Lake of logical background
- ✓ Lake of knowledge of scientific methods

### How to overcome the above problems?

- Complete and perfect knowledge about research area
- Hypothesis should be brief and timely
- It must help further research in the field.

### Procedure for testing Hypothesis:

- Making a formal statement
- Selecting a significance level
- Deciding the distribution to use
- Selecting a random sample computing an appropriate value
- Calculation of probability
- Comparing the probability