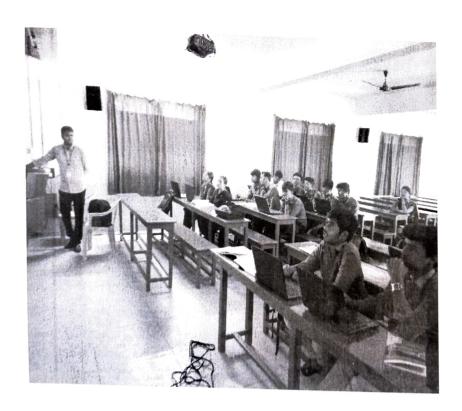

# ORIENTATION PROGRAMME ON MS OFFICE

DEPARTMENT OF BUSINESS ADMINISTRATION

COMPUTER LAB -UG

[19.07.2018]

BOARTUDENT

### DEPARTMENT OF BUSINESS ADMINISTRATION

PLACE: COMPUTER LAB - UG

DATE : 19.07.2018

RESOURCE PERSON: Mr.S. VADAMALI, ASST. PROFESSOR, DEPARTMENT OF

COMPUTER SCIENCE, DON BOSCO COLLEGE,

DHARMAPURI

PARTICIPANTS: II & II

II & III BBA Students

### STUDENTS:

Department organized MS Office orientation to the second and third year students.

Prof. S.Vadamalai, Asst. Professor, Department of Computer Science was the resource person, the program was scheduled between 11.20 am to 1.00 pm in the Computer Lab-UG on 19.07.2018. The resource person covered following areas

- o MS Word
- o MS Excel
- o MS Power Point
- o MS Access

He explained the methodology of MS Office operation and its application in the business side. He also gave practical experiment to the students.

The entire program was coordinated by the Department and MC was don by Our student Mr.Mohammed Najumudin.