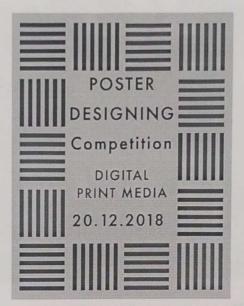

### POSTER DESIGNING

#### DEPARTMENT OF DIGITAL PRINT MEDIA

**VENUE: DOMINIC SAVIO HALL** 

TIME: 11.30 A.M TO 01.00 PM

DATE: 20.12.2018

2317

Event In charge

D>

HOD

#### **EVENT NARRATION**

The program was conducted between 11.00 AM to 1.00 PM and commenced with a prayer song followed by welcome address.

In this competition more than 30 students participated.

MR. A.THANGARAJ, the past pupil of our college, was the judge of the day and he chose the best designs based on creativity.