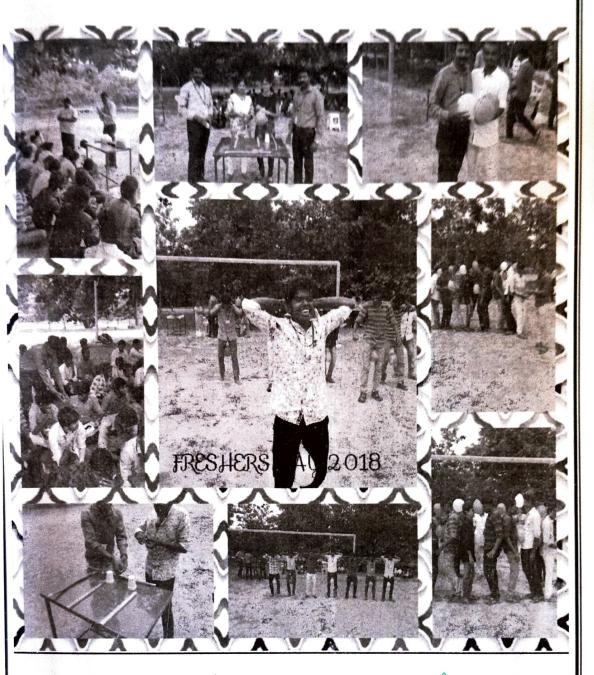

### FRESHER'S DAY

### FRESHERS' DAY-2018PHOTO GALLERY

860

Athiyaman Bypass Road, Sogathur Post, Dharmapuri 636 809

Phone: 9443604446, 9443604447 E-mail: dbc155@live.in Website: www.dbcdharmapuri.edu.in