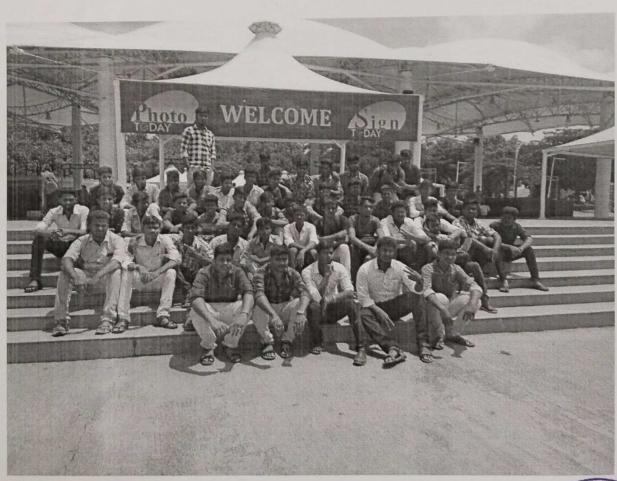

## SIGN TODAY (PRINT EXPO) DEPARTMENT OF DIGITAL PRINT MEDIA

VENUE : BANGALOER

DATE: 29.06.2018

It was marvelous opportunity to visit a sign today it was conducted by popular companies who holds high photography video grapy & printing sectors.

This expo plays the participation of more than 300 companies all around India.

60 volunteers of our college when to take a part in the expo to learn the current features of photography and printing industries

This visit was arranged by our beloved vice rector and Principal Rev.Fr.Dr.A.Siluvai muthu and our department mentor & Rector Rev.Fr.Rajkumar Mervyn and our department Head Mr.Ramkumar.

Our volunteers where guided by 2 staff members the name of Mr.D.Ramkumar Head of the department Mr.M.Vincentraj Asst professor. The started the trip at 05.00 am from our college to Bangalore.