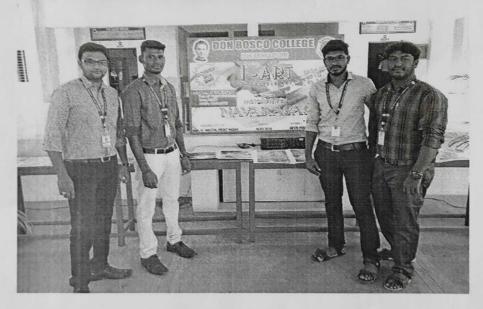

## DEPARTMENT OF DIGITAL PRINT MEDIA I - ART (INCREDIBLE ART) 2018 - 2019

**VENUE: OPEN AUDITORIUM** 

TIME: 10:00 am to 3:00 pm

DATE: 10.01.2019

#### WELCOME ADDRESS

"Just like the scintillating starts of the elegant sky "

We feel proud to get in to the 4<sup>th</sup> year of I-ART (Incredible Art) conducting by the Department of Digital Print Media.

We give our heart full thanks to our principal Rev.Fr. Siluvaimuthu and Vice principal Rev.Fr. Robert Ramesh Babu and especially our department mentor Rev.Fr. Rajkumar mervyn and our beloved HOD Mr.Ram kumar for supporting us in all ways

We are happy to invite prestigious judge Mr.Chinnasamy. He is a founder of 'Saamy Hi-Tech studio' and he had a ten years experience in photography.

Our beloved HOD Mr.D.Ram kumar, he gave a warm welcome to our judge to be amidst us.

The ceremony started with unveiling of flux by our chief guest Mr.Chinnasamy and our principal Rev.Fr. Siluvaimuthu cuts the ribbon to open up the art gallery.

This year we are lucky to have seventy volunteers who displayed their art and craft models.

We selected the theme [NAVARASAS]

The criteria of mark were based on theme, framing, presentation and creativity.

Among the Arts three of them selected and categorized as I<sup>st</sup>, II<sup>nd</sup> and III<sup>rd</sup>. They were awarded with the cash prize with participant certificate was given to all.