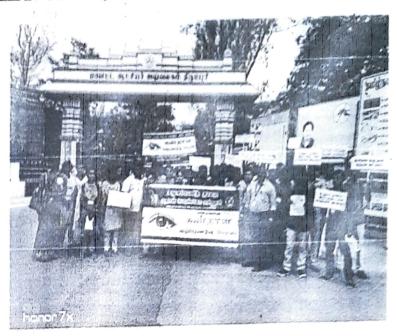

# AWARENESS RALLY FOR PROMOTION OF EYE DONATION

29.08.18
GOVT. HOSPITAL TO COLLECTORATE
DHARMAPURI

HOD& MENTOR

Head of the Department P.G. Department of Social Work Don Bosco College, Dharmapuri-636 809

#### **Process:**

The rally was flagged off exactly at 10am from Dharmapuri Government Hospital. The principal of the college Fr. Siluvai Mutthu made his valuable presence. The rally peacefully marched towards Collectorate office and after 2 hours of marching, the rally ended. On the way slogans were recited and pamphlets were distributed. The Dharmapuri police provided a good support. The rally ended at around 12pm.