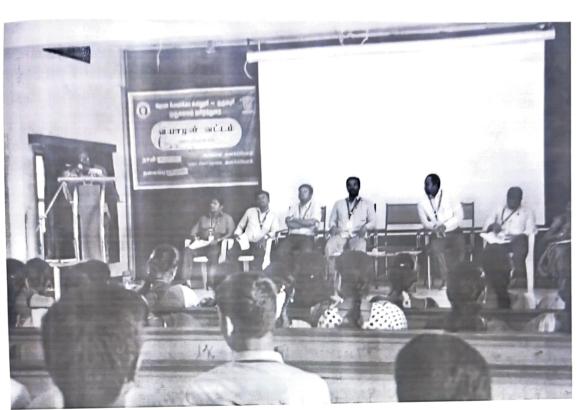

### FRESHER'S DAY

### **INVITATION:**

Date: 12.07.2018 (Morning Session 11.30 am to 1.00 pm)

Venue: Open Theater

Event title: Fresher's Day

Chief guest name: Rev. Fr. Robert RameshBabu, SDB

### FRESHER'S DAY

Date: 12.07.2018

### Rev.Fr, Robert RameshBabu,SDB

Who has kindly consented to be the chief guest of our fresher's day activities certainly a moment that we should all enjoy

I would like to extend our gratitude& thanks to all the role players who have made it possible for the dream to become a reality.

# CHIEF GUEST ADDRESS:

Simplicity of character is a natural result of profound. The presence of the simple person is always refreshing &enjoyable, to welcome of our chief guest Rev.Fr.RobertRamashBabu, SDB