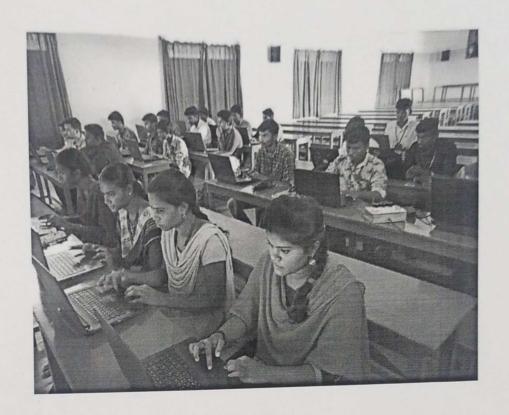

### **ACADEMIC YEAR (2018 – 2019)**

| DEPARTMENT NAME                                   | Business Administration                           |
|---------------------------------------------------|---------------------------------------------------|
| DATE                                              | 19-7-2018                                         |
| VENUE / PLATFORM                                  | Computer lab                                      |
| EVENT (WORKSHOP/<br>SEMINAR/CONFERENCE/SYMPOSIUM) | Association Programme                             |
| ТОРІС                                             | Orientation on M.S.Office                         |
| RESOURCE PERSON                                   | Asst. Prof. Mr. S. Vadamalai, MCA.,M.Phil.,B.Ed., |
| NO OF PARTICIPANTS /<br>BENEFICIARIES             | 30                                                |

**BRIEF REPORT:** Department of BBA conducted an Orientation on M.S.Office on 19-7-2018 Tuesday in the computer lab from 11:30 am to 1:00 pm for III BBA students. The Resource person was Asst. Prof. Mr. S. Vadamalai, MCA.,M.Phil.,B.Ed., Department of Computer Science, Don Bosco College, Dharmapuri.

Programme covered MS PowerPointn MS Word and MS Excel. This program focused on the usage of computer for final year BBA students.

basics