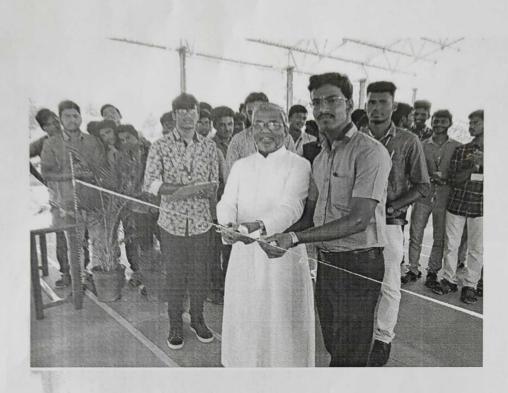

The ceremony started with unveiling of flux by our chief guest Mr.Chinnasamy and our principal Rev.Fr. Siluvaimuthu cuts the ribbon to open up the art gallery.

This year we are lucky to have seventy volunteers who displayed their art and craft models.