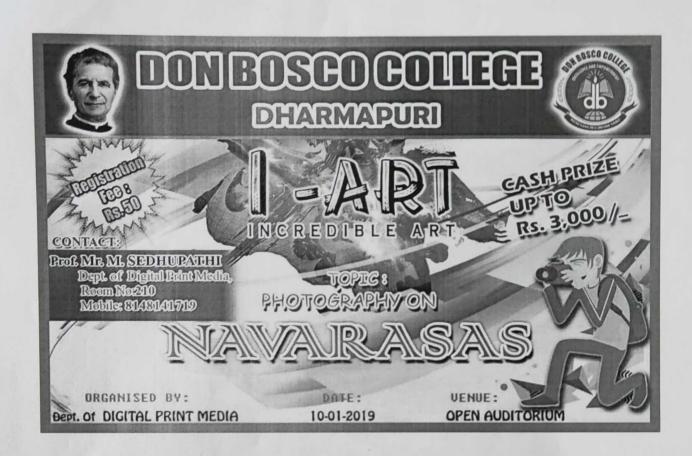

## DEPARTMENT OF DIGITAL PRINT MEDIA I - ART (INCREDIBLE ART) 2018 - 2019

**VENUE: OPEN AUDITORIUM** 

TIME: 10:00 am to 3:00 pm

DATE: 10.01.2019

#### **ORDER OF EVENTS:**

- · Welcome address
- Chief guest addressing
- Opening ceremony
- Judging
- Students visiting sessions
- · Closing session

#### INAUGURAL SESSION

#### WELCOME ADDRESS

"Just like the scintillating starts of the elegant sky "

We feel proud to get in to the 4<sup>th</sup> year of I-ART (Incredible Art) conducting by the Department of Digital Print Media.

We give our heart full thanks to our principal Rev.Fr. Siluvaimuthu and Vice principal Rev.Fr. Robert Ramesh Babu and especially our department mentor Rev.Fr. Rajkumar mervyn and our beloved HOD Mr.Ram kumar for supporting us in all ways

We are happy to invite prestigious judge Mr.Chinnasamy. He is a founder of 'Saamy Hi-Tech studio' and he had a ten years experience in photography.

Our beloved HOD Mr.D.Ram kumar, he gave a warm welcome to our judge to be amidst us.

The ceremony started with unveiling of flux by our chief guest Mr.Chinnasamy and our principal Rev.Fr. Siluvaimuthu cuts the ribbon to open up the art gallery.

This year we are lucky to have seventy volunteers who displayed their art and craft models.

We selected the theme [NAVARASAS]

The criteria of mark were based on theme, framing, presentation and creativity.

Among the Arts three of them selected and categorized as I<sup>st</sup>, II<sup>nd</sup> and III<sup>rd</sup>. They were awarded with the cash prize with participant certificate was given to all.

The day program came to an end with unacceptable victory all the staff members and students were the back bones of the great success of this I-Art Program.

## INCREDIBLE ART-2019 PRIZE WINNER DETAILS

| NAME         | CLASS                   | PRIZE                                      |
|--------------|-------------------------|--------------------------------------------|
| NIRMAL KUMAR | II- BSC PHY             | I <sup>st</sup> PRIZE                      |
| MANISHA      | I -BBA                  | II <sup>nd</sup> PRIZE                     |
| SUSHMITHA    | II-MSW                  | III <sup>rd</sup> PRIZE                    |
|              | NIRMAL KUMAR<br>MANISHA | NIRMAL KUMAR  II- BSC PHY  MANISHA  I -BBA |