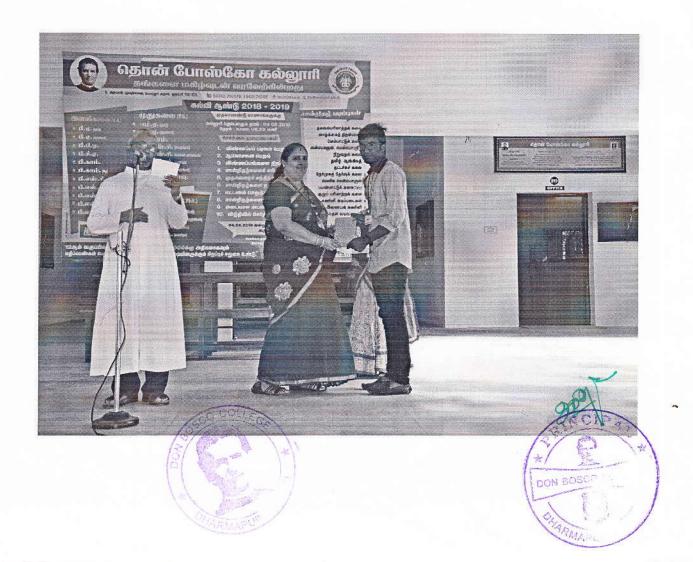

The ceremony started with unveiling of flux by our chief guest Mr.Chinnasamy and our principal Rev.Fr. Siluvaimuthu cuts the ribbon to open up the art gallery.

This year we are lucky to have seventy volunteers who displayed their art and craft models.

We selected the theme [NAVARASAS]

The criteria of mark were based on theme, framing, presentation and creativity.

Among the Arts three of them selected and categorized as I<sup>st</sup>, II<sup>nd</sup> and III<sup>rd</sup>. They were awarded with the cash prize with participant certificate was given to all.