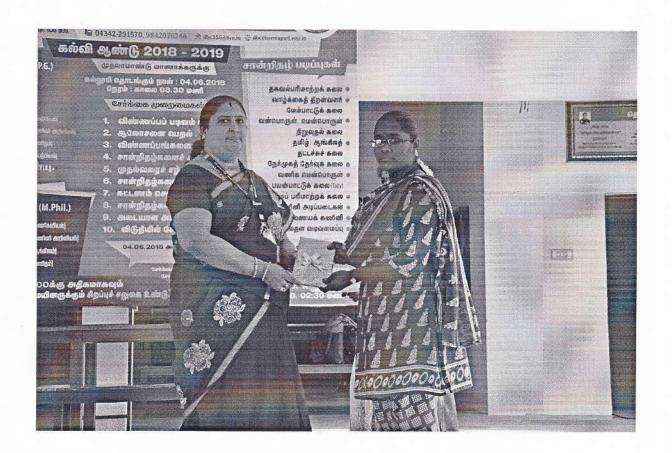

## INCREDIBLE ART-2019 PRIZE WINNER DETAILS

| NAME         | CLASS                   | PRIZE                                      |
|--------------|-------------------------|--------------------------------------------|
| NIRMAL KUMAR | II- BSC PHY             | I <sup>st</sup> PRIZE                      |
| MANISHA      | I -BBA                  | II <sup>nd</sup> PRIZE                     |
| SUSHMITHA    | II-MSW                  | III <sup>rd</sup> PRIZE                    |
|              | NIRMAL KUMAR<br>MANISHA | NIRMAL KUMAR  II- BSC PHY  MANISHA  I -BBA |