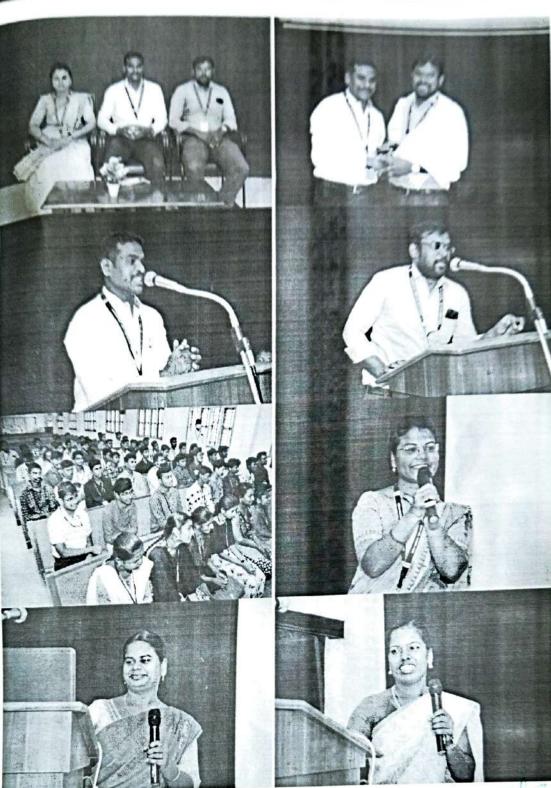

# DEPARTMENT OF BUSINESS ADMINISTRATION BUSINESS QUIZ

A programme on "Business Quiz" was conducted on 17.03.2021 between 09.25 am. to 10.55 am at Bosco Hall. Ashok kumar B of III BBA gave the welcome address. The Chief Guest of the day was Mr. C. GEORGE AROCKIARAJ, M.Sc., M.Phil., B.Ed., Assistant Professor, Department of Physics graced the occasion. The Chief Guest motivated the students to live a moral and good exampled life. The Department staff members takeover the rest of the session. Dr. K. Anand, Head, Department of Business Administration felicitated the Chief Guest. The entire programme was coordinated by Mrs. A. Jansi, Assistant Professor, Department of Business Administration. With a formal vote of thanks, the programme came to an end.