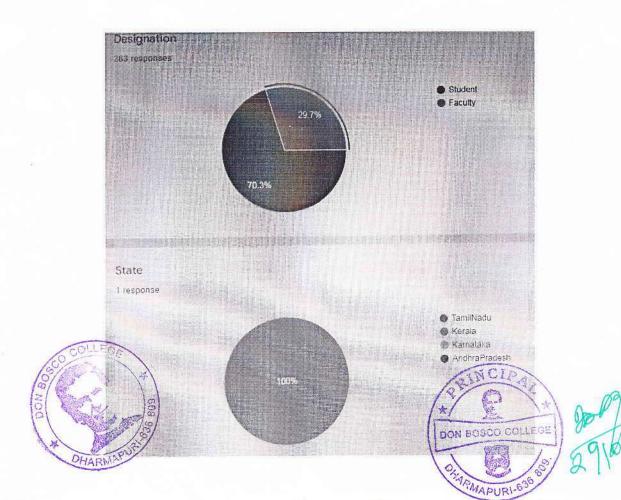

# National Level E-Quiz on "Chemistry in Daily Life" -2020

Organized by PG Department of Chemistry, Don Bosco College, Adhiyaman By pass Road, Sogathur (post), Dharmapuri - 636809, TamiNadu, India.

- \* Required
- 1. \*