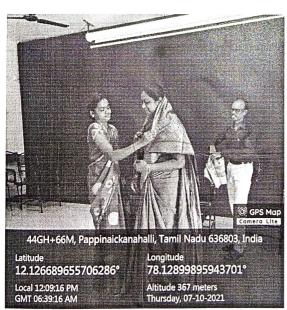

### III FELICITATION

The Head of the Department Dr.M.Raja felicitated the chief guest, and Assistant Professor Mrs.M.Ambika gave the memento.