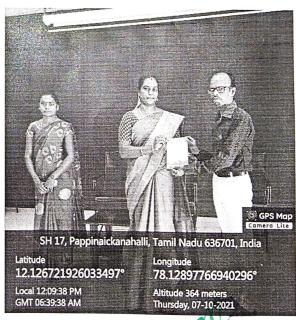

### III FELICITATION

The Head of the Department Dr.M.Raja felicitated the chief guest, and Assistant Professor Mrs.M.Ambika gave the memento.