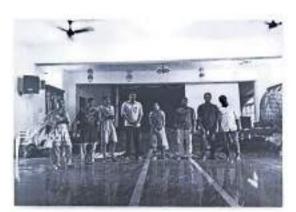

#### PHOTO GALLERY

ной

MENTOR

Dr. K. ANAND,

HOD Cum Asst. Prof in BBA,

Dun Bosco College,

Adhiyam to the sea fload,

Dharmapur, put 8d9.