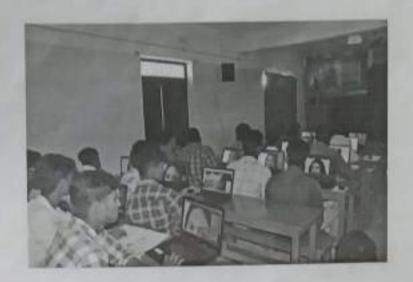

#### PG & RESEARCH DEPARTMENT OF COMPUTER SCIENCE REPORT - SEMINAR ON SHORT FILM MAKING

The Media Club members were participated one day Seminar on Short Film Making

which held on 20.09.2018 at Room. No - 006. The following students were participated,

STUDENT PRESIDENT : D. DEEPAK BALAJI - H B.SC., CS 'A'

STUDENT SECRETARIES : 1. D.K MANISH KUMAR - H BA ENGLISH

2, S, TONY ALOSIUS - II B.SC., MATHS 'B

| S. No | REG. NO   | NAME                                                 | DEPARTMENT |
|-------|-----------|------------------------------------------------------|------------|
| 01    | 17UCS3580 | ARUNALWINRAJ S                                       | II BSc-CS  |
| 02    | 17UCS3583 | ASHOKAN S<br>BABU S                                  | II BSc-CS  |
| 03    | 17UCS3585 | BABU S                                               | II BSc-CS  |
| 04    | 17UCS3588 |                                                      | II BSe-CS  |
| 0.5   | 17UCS3590 | DHANUSH S<br>HARIBHARATHI T                          | II BSc-CS  |
| 06    | 17UCS3597 | HARIBHARATHI T                                       | II BSc-CS  |
| 0.7   | 17UCS3601 |                                                      |            |
| 08    | 17UCS3635 | SANTHOSH KUMAR P                                     | II BSc-CS  |
| 09    | 17UCS3643 | SRINIVASAN R                                         | II BSc-CS  |
| 10    | 17UCS3648 | TAMIM A                                              | II BSc-CS  |
| 11    | 17UCA2747 | DIVAKAR R                                            | II BCA     |
| 12    | 17UCA2752 | SRINIVASAN R<br>TAMIM A<br>DIVAKAR R<br>KAVIYARASU D | II BCA     |
| 13    | 17UCA2758 | PRAVEEN B                                            | II BCA     |
| 14    | 17UCA2759 | ROBINFERNANDES P                                     | II BCA     |
| 15    | 17UCA2761 |                                                      | II BCA     |
| 16    | 17UCA2763 | SURYA G                                              | II BCA     |
| 17    | 17UCA2737 | DEEPA KARTHIKA D                                     | II BCA     |
| 18    | 17UCA2738 | HELEN PREETHI GRACY M                                | II BCA     |
| 19    | 17UCA2739 | JENIFER JECIA A                                      | II BCA     |
| 20    | 17UCA2740 | SUJATHA S                                            | II BCA     |
| 21    | 17UCA2741 | VAIDESWARI S<br>GOWTHAM V                            | II BCA     |
| 22    | 17UDP1010 | GOWTHAM V                                            | II DPM     |
| 23    | 17UDP1025 |                                                      | II DPM     |
| 24    | 17UDP1035 | SATHISH G                                            | II DPM     |
| 25    | 17UDP1039 |                                                      | II INDAA   |
| 26    | 17UDP1044 |                                                      | II DPM     |

In this seminar students were learned about short film making with help of practical session.

Athiyaman Bypass Road, Sogathur Post, Dharmapuri 636 809 Fhore: 04342-291570, 293800, 292210

Fhore: 04342-291570, 293800, 292210 È mail: dbc155@live.in: Website: www.dbcdharmapuri.edu.in