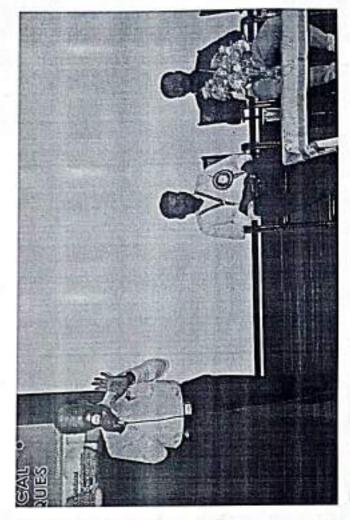

#### BRIEF REPORT:

The orientation program on DTP was held on 19-12-2018inD.S.Hall. The Resource person for the event was Asst. Prof.D.Ram Kumar .D.P.Tech., M.B.A. Head of the Department of Digital Print Media. The participants were III BBA Students.

#### REPORT ON ORIENTATION PROGRAMME ON DTP

Date

: 19-12-2018

Time

: 8:45 am to 01.00 pm

Resource Person
Professor.D.RamKumar.D.P.Tech., M.B.A.
HOD of Digital Print Media

#### DEPARTMENT OF BUSINESS ADMINISTRATION REPORT ON ORIENTATION REPORT ON DTP

DATE

: 19-12-2018

TIME: 08:45 am to 1:00 pm

CLASS

: IIIBBA

The orientation program on DTPwas held on 19-12-2018inD.S.Hall. The Resource person for the event was Prof.D. Ram Kumar.D.P.Tech.,M.B.A.HoD of Digital Print Media.The participants were III BBA Students.The Welcome address was delivered bySelvam.AIII BBA. The resource person was welcomed and honored by Dr. K. ANAND, Head Department of Business Administration. The formal vote of thanks was done byThirumal. SIII BBA.