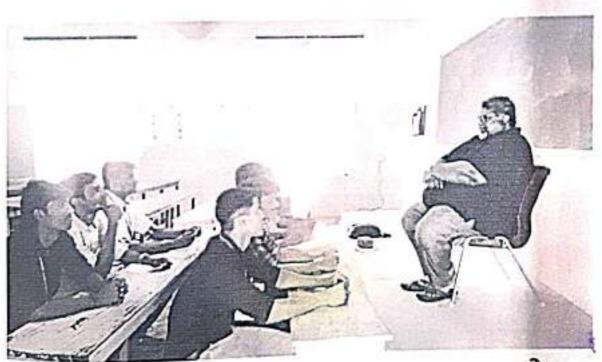

#### BRIEF REPORT:

The orientation program on DTP was held on 19-12-2018inD.S.Hall. The Resource person for the event was Asst. Prof.D.Ram Kumar .D.P.Tech., M.B.A. Head of the Department of Digital Print Media. The participants were III BBA Students.

After the session students were enriched with the knowledge of photo shop. They were able to create business cards, converting old photo to new one, removal of face patches and pimples.

#### DEPARTMENT OF BUSINESS ADMINISTRATION REPORT ON ORIENTATION REPORT ON DTP

DATE

: 19-12-2018

TIME: 08:45 am to 1:00 pm

CLASS

: IIIBBA

The orientation program on DTPwas held on 19-12-2018inD.S.Hall. The Resource person for the event was Prof.D. Ram Kumar.D.P.Tech.,M.B.A.HoD of Digital Print Media.The participants were III BBA Students.The Welcome address was delivered bySelvam.AIII BBA. The resource person was welcomed and honored by Dr. K. ANAND, Head Department of Business Administration. The formal vote of thanks was done byThirumal. SIII BBA.

DTP stands for Desk Top Publishing. DTP is a combination of 2 to 3 software's. Adobe photo shop software was used for the orientation program. Following topics were covered for the orientation:

- Layer concept
- Retouching
- Basic shapes
- Creating Business Cards

Tools used: Following tools were used for the photo shop

- Rectangular Marquee Tool
- Move Tool
- · Clone Stamp Tool
- Healing Brush Tool
- Patch Tool.

Students enriched with the knowledge of photo shop. They were able to create business cards, converting old photo to new one, removal of face patches and pimples.