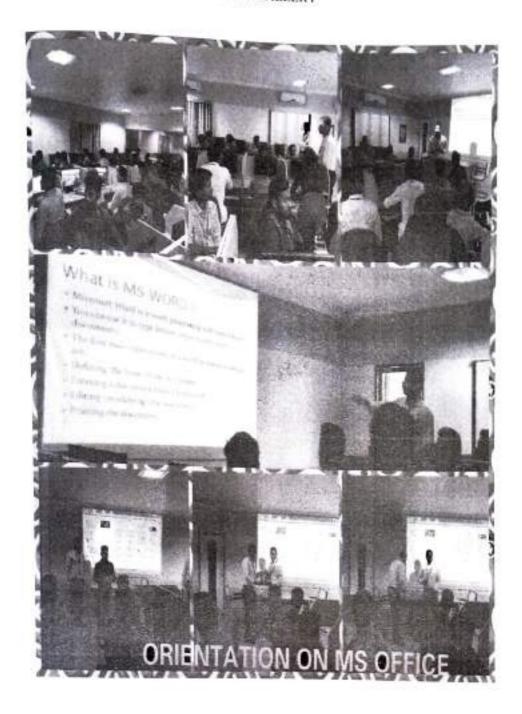

#### ACADEMIC YEAR (2018 - 2019)

| DEPARTMENT NAME                                   | Business Administration                           |
|---------------------------------------------------|---------------------------------------------------|
| DATE                                              | 19-7-2018                                         |
| VENUE / PLATFORM                                  | Computer lab                                      |
| EVENT (WORKSHOP/<br>SEMINAR/CONFERENCE/SYMPOSIUM) | Association Programme                             |
| TOPIC                                             | Orientation on M.S.Office                         |
| RESOURCE PERSON                                   | Asst. Prof. Mr. S. Vadamalai, MCA.,M.Phil.,B.Ed., |
| NO OF PARTICIPANTS /<br>BENEFICIARIES             | 30                                                |

BRIEF REPORT: Department of BBA conducted an Orientation on M.S.Office on 19-7-2018

Tuesday in the computer lab from 11:30 am to 1:00 pm for III BBA students. The Resource
person was Asst. Prof. Mr. S. Vadamalai, MCA., M.Phil., B.Ed., Department of Computer
Science, Don Bosco College, Dharmapuri.

Programme covered MS PowerPointn MS Word and MS Excel. This program focused on the usage of computer for final year BBA students.

Basics