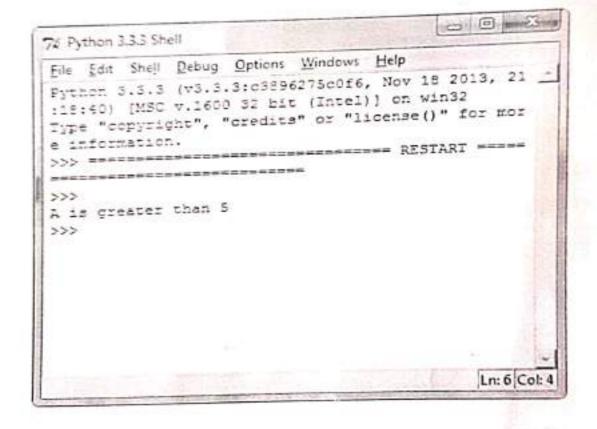

```
>>> # I can say unything here, even if Peden skeem't like it.
... # because I'm protected by the navouse
... # cetothorpe.
```

```
7% if.py - C:/Users/JAYSHREE/Documents/if.py

File Edit Format Run Options Windows Help
a=10
if(a>5):
    print("A is greater than 5")
else:
    print("A is lesser than 5")
```