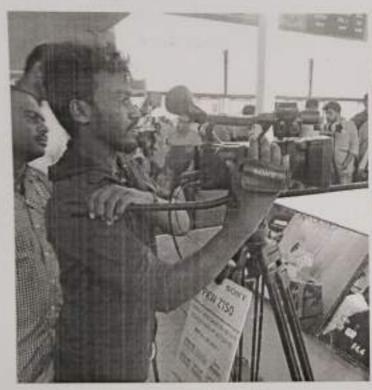

# INTER-DEPARTMENTAL WORKSHOP ON PHOTOSHOP

For

Final B.Sc Computer Science and Final BCA Students

Resource Person Prof. D. Ramkumar (HOD)

Venue

: National Skill Development Center Lab

Date

: 23.07.2018

Time

: 9.30 AM To 12.30 PM

Inchange

HOD : COH

Athiyaman Bypass Road, Sogathur Post, Dharmapuri 636 809

Phone 04142 291570, 293800, 293210

#### REPORT ON PHOTOSHOP WORKSHOP

The PG & Research department of computer science was organized a workshop on Photoshop for III B.Sc CS and III BCA students on 23-07-2018 at National Skill Development Canter Laboratory of Don Bosco College. The resource person for this event was Prof. D. Ramkumar, HOD of DPM.