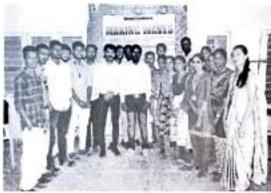

#### BRIEF REPORT:

The orientation program on DTP was held on 19-12-2018inD.S.Hall. The Resource person for the event was Asst. Prof.D.Ram Kumar .D.P.Tech., M.B.A. Head of the Department of Digital Print Media. The participants were III BBA Students.

After the session students were enriched with the knowledge of photo shop. They were able to create business cards, converting old photo to new one, removal of face patches and pimples.