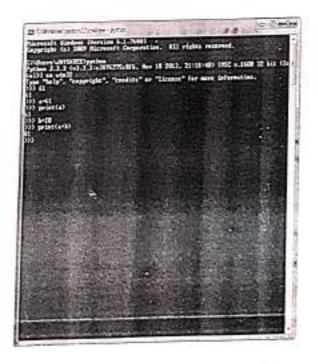

For example, if you start Python and type the number 61 in the interpreter, it will be echoed to your terminal.

\$ is a sample system prompt for you to type a command like python in the terminal window.

print() also works within the interpreter whenever you want to print something:

>>> print(61)

Let's make a Python program file and run it:

- 1. Open your text editor.
- 2. Type the line print (61), as it appears above.
- Save this to a file called 61.py. Make sure you save it as plain text, rather than a "rich" format such as RTF or Word. You don't need to use the .py suffix for your Python program files, but it does help you remember what they are.
- 4. If you're using a graphical user interface—that's almost everyone—open a terminal window.
- 5. Run your program by typing the following:

\$ python 61 py

You should see a single line of output:

AII

#### Numbers

Python has built-in support for integers (whole numbers such as 5 and 1,000,000,000) and floating point numbers (such as 3.1416, 14.99, and 1.87e4). You can calculate com-binations of numbers with the simple math operators in this table: