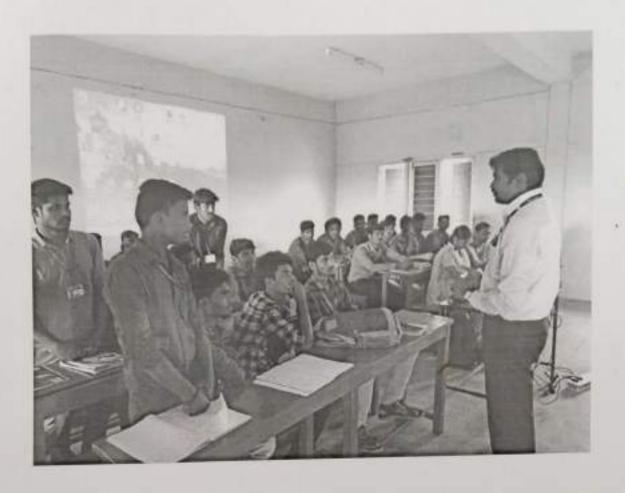

#### PG & RESEARCH DEPARTMENT OF COMPUTER SCIENCE REPORT - SEMINAR ON SHORT FILM MAKING

The Media Club members were participated one day Seminar on Short Film Making

which held on 20.09.2018 at Room. No - 006. The following students were participated,

STUDENT PRESIDENT : D. DEEPAK BALAJI - H B.SC., CS 'A'

STUDENT SECRETARIES : 1. D.K MANISH KUMAR - H BA ENGLISH

2, S, TONY ALOSIUS - II B.SC., MATHS 'B

| S. No | REG. NO   | NAME                                                 | DEPARTMENT |
|-------|-----------|------------------------------------------------------|------------|
| 01    | 17UCS3580 | ARUNALWINRAJ S                                       | II BSc-CS  |
| 02    | 17UCS3583 | ASHOKAN S<br>BABU S                                  | II BSc-CS  |
| 03    | 17UCS3585 | BABU S                                               | II BSc-CS  |
| 04    | 17UCS3588 |                                                      | II BSe-CS  |
| 0.5   | 17UCS3590 | DHANUSH S<br>HARIBHARATHI T                          | II BSc-CS  |
| 06    | 17UCS3597 | HARIBHARATHI T                                       | II BSc-CS  |
| 0.7   | 17UCS3601 |                                                      |            |
| 08    | 17UCS3635 | SANTHOSH KUMAR P                                     | II BSc-CS  |
| 09    | 17UCS3643 | SRINIVASAN R                                         | II BSc-CS  |
| 10    | 17UCS3648 | TAMIM A                                              | II BSc-CS  |
| 11    | 17UCA2747 | DIVAKAR R                                            | II BCA     |
| 12    | 17UCA2752 | SRINIVASAN R<br>TAMIM A<br>DIVAKAR R<br>KAVIYARASU D | II BCA     |
| 13    | 17UCA2758 | PRAVEEN B                                            | II BCA     |
| 14    | 17UCA2759 | ROBINFERNANDES P                                     | II BCA     |
| 15    | 17UCA2761 |                                                      | II BCA     |
| 16    | 17UCA2763 | SURYA G                                              | II BCA     |
| 17    | 17UCA2737 | DEEPA KARTHIKA D                                     | II BCA     |
| 18    | 17UCA2738 | HELEN PREETHI GRACY M                                | II BCA     |
| 19    | 17UCA2739 | JENIFER JECIA A                                      | II BCA     |
| 20    | 17UCA2740 | SUJATHA S                                            | II BCA     |
| 21    | 17UCA2741 | VAIDESWARI S<br>GOWTHAM V                            | II BCA     |
| 22    | 17UDP1010 | GOWTHAM V                                            | II DPM     |
| 23    | 17UDP1025 |                                                      | II DPM     |
| 24    | 17UDP1035 | SATHISH G                                            | II DPM     |
| 25    | 17UDP1039 |                                                      | II INDAA   |
| 26    | 17UDP1044 |                                                      | II DPM     |

In this seminar students were learned about short film making with help of practical session.

Athiyaman Bypass Road, Sogathur Post, Dharmapuri 636 809 Fhore: 04342-291570, 293800, 292210

Fhore: 04342-291570, 293800, 292210 È mail: dbc155@live.in: Website: www.dbcdharmapuri.edu.in