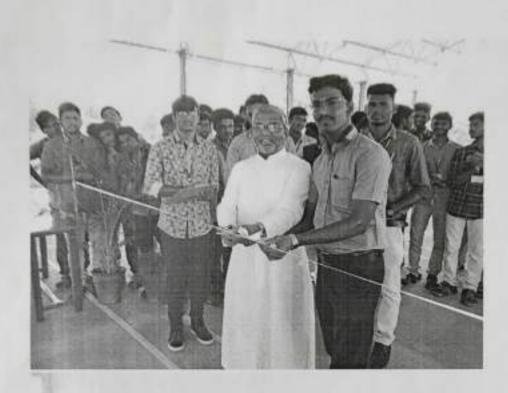

# INTER-DEPARTMENTAL WORKSHOP ON PHOTOSHOP

For

Final B.Sc Computer Science and Final BCA Students

Resource Person Prof. D. Ramkumar (HOD)

Venue

: National Skill Development Center Lab

Date

: 23.07.2018

Time

: 9.30 AM To 12.30 PM

Inchange

HOD : COH

Athiyaman Bypass Road, Sogathur Post, Dharmapuri 636 809

Phone 04142 291570, 293800, 293210

#### REPORT ON PHOTOSHOP WORKSHOP

The PG & Research department of computer science was organized a workshop on Photoshop for III B.Sc CS and III BCA students on 23-07-2018 at National Skill Development Canter Laboratory of Don Bosco College. The resource person for this event was Prof. D. Ramkumar, HOD of DPM.