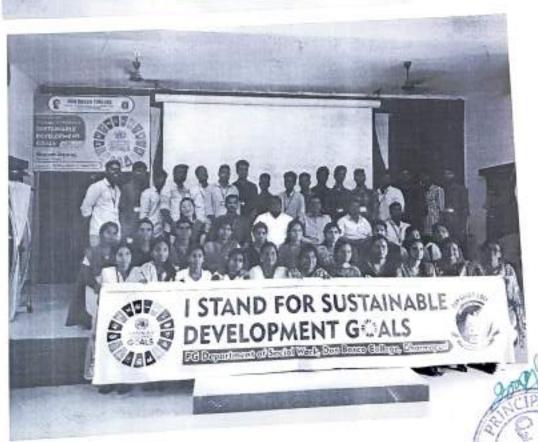

#### PG & RESEARCH DEPARTMENT OF COMPUTER SCIENCE REPORT - SEMINAR ON SHORT FILM MAKING

The Media Club members were participated one day Seminar on Short Film Making

which held on 20.09.2018 at Room. No - 006. The following students were participated,

STUDENT PRESIDENT : D. DEEPAK BALAJI - H B.SC., CS 'A'

STUDENT SECRETARIES : 1. D.K MANISH KUMAR - H BA ENGLISH

2, S, TONY ALOSIUS - II B.SC., MATHS 'B

| S. No | REG. NO   | NAME                                                 | DEPARTMENT |
|-------|-----------|------------------------------------------------------|------------|
| 01    | 17UCS3580 | ARUNALWINRAJ S                                       | II BSc-CS  |
| 02    | 17UCS3583 | ASHOKAN S<br>BABU S                                  | II BSc-CS  |
| 03    | 17UCS3585 | BABU S                                               | II BSc-CS  |
| 04    | 17UCS3588 |                                                      | II BSe-CS  |
| 0.5   | 17UCS3590 | DHANUSH S<br>HARIBHARATHI T                          | II BSc-CS  |
| 06    | 17UCS3597 | HARIBHARATHI T                                       | II BSc-CS  |
| 0.7   | 17UCS3601 |                                                      |            |
| 08    | 17UCS3635 | SANTHOSH KUMAR P                                     | II BSc-CS  |
| 09    | 17UCS3643 | SRINIVASAN R                                         | II BSc-CS  |
| 10    | 17UCS3648 | TAMIM A                                              | II BSc-CS  |
| 11    | 17UCA2747 | DIVAKAR R                                            | II BCA     |
| 12    | 17UCA2752 | SRINIVASAN R<br>TAMIM A<br>DIVAKAR R<br>KAVIYARASU D | II BCA     |
| 13    | 17UCA2758 | PRAVEEN B                                            | II BCA     |
| 14    | 17UCA2759 | ROBINFERNANDES P                                     | II BCA     |
| 15    | 17UCA2761 |                                                      | II BCA     |
| 16    | 17UCA2763 | SURYA G                                              | II BCA     |
| 17    | 17UCA2737 | DEEPA KARTHIKA D                                     | II BCA     |
| 18    | 17UCA2738 | HELEN PREETHI GRACY M                                | II BCA     |
| 19    | 17UCA2739 | JENIFER JECIA A                                      | II BCA     |
| 20    | 17UCA2740 | SUJATHA S                                            | II BCA     |
| 21    | 17UCA2741 | VAIDESWARI S<br>GOWTHAM V                            | II BCA     |
| 22    | 17UDP1010 | GOWTHAM V                                            | II DPM     |
| 23    | 17UDP1025 |                                                      | II DPM     |
| 24    | 17UDP1035 | SATHISH G                                            | II DPM     |
| 25    | 17UDP1039 |                                                      | II INDAA   |
| 26    | 17UDP1044 |                                                      | II DPM     |

In this seminar students were learned about short film making with help of practical session.

Athiyaman Bypass Road, Sogathur Post, Dharmapuri 636 809 Fhore: 04342-291570, 293800, 292210

Fhore: 04342-291570, 293800, 292210 È mail: dbc155@live.in: Website: www.dbcdharmapuri.edu.in