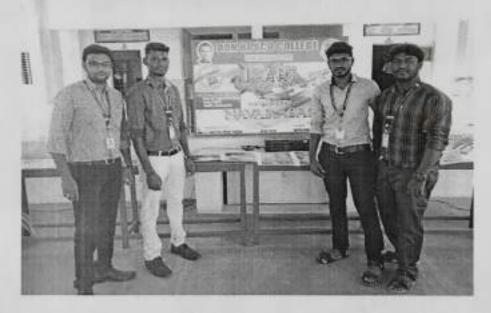

ONE DAY STATE LEVEL WORKSHOP ON

# MOBILE APPLICATION DEVELOPMENT

Date: 26.09.2018 © Bosco Hall

Organised by
PG AND RESEARCH DEPARTMENT OF COMPUTER SCIENCE
DON BOSCO COLLEGE

DHARMAPURI - 636 809.

Floor 04342-291570, 293800, 292210 t mail dbc155-clive in Website www.dbcdharmapuri.edu.in

#### PG & RESEARCH DEPARTMENT OF COMPUTER SCIENCE ONE DAY STATE LEVEL WORKSHOP ON MOBILE APPLICATION DEVELOPMENT