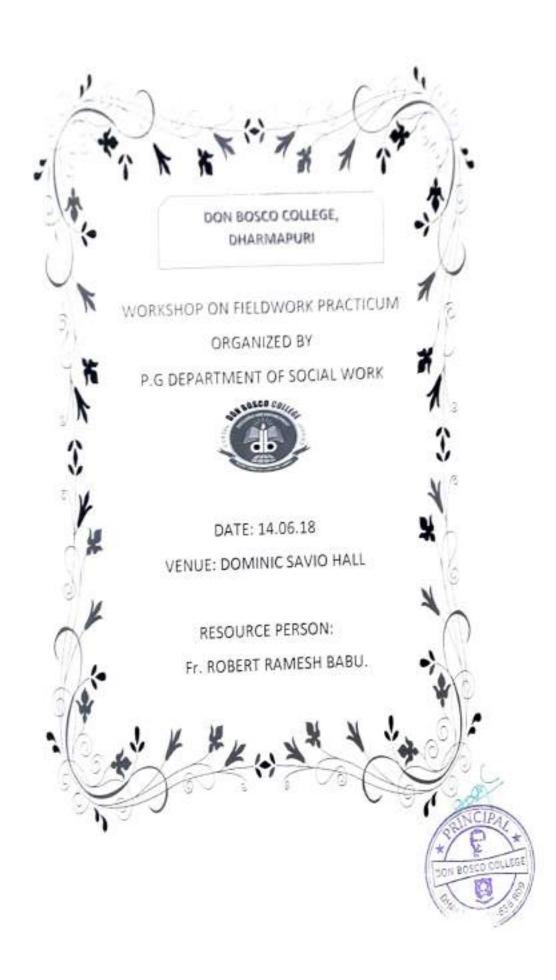

| II - MSW | 17PSW1037 | TAMILARASAN M         |
| 70  | II - MSW | 17PSW1038 | VIGNESHKUMAR R        |
|     | II - MSW | 17PSW1039 | VIJAYAGANTH P         |
| 71. | II - MSW | 17PSW1040 | XAVIER F              |





Athiyaman Bypass Road, Segathur Post, Dharmapuri 636 809
Phone: 94436 04446, 94436 04447
I-mail alle:153ellire.in Violulle, www.dledhamapuri.com



PG DEPARTMENT OF SOCIAL WORK

Workshop on Strotegies to Implement
SUSTAINABLE DEVELOPMENT GOALS



RESOURCE PERSON

HOD CONVENER



Descript "

PRINCIPAL

# PG DEPARTMENT OF SOCIAL WORK DON BOSCO COLLEGE ATHIYAMAN BYPASS ROAD, SOGATHUR POST, DHARMAPURI

# WORKSHOP ON FIELDWORK PRACTICUM



14.06.18 Dominic Savio Hall

HOD& MENTOR

Head of the Department P.G. Department of Social Work Don Bosco College, Dharmapuri-636 809.







# WORKSHOP ON THE DWORK PRACTICEM

# OBJECTIVES:

- Lo make the trainers apply the techniques of social work.
- · To provide transecs with the experience routine procedure
- To help the trainers understand the value of professional identity
- To make the trainers understand professional ethics and value.
- · To induce critical thinking
- To make the students engage in the learning process.

# INTRODUCTION:

The trainees had attended a workshop on field work practicum which was conducted by Rev. Fr. Robert Ramesh Babu. The workshop was organized by the PG department of social work of Don Bosco College.

FIELDWORK: It refers to training and educating of trainees in the field. It is the process of observing and amassing of innovative ideas. Practicum is a form of community service that occu