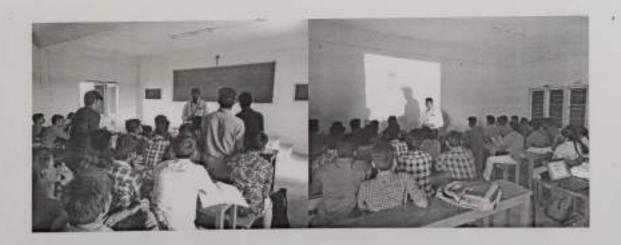

#### BRIEF REPORT:

The orientation program on DTP was held on 19-12-2018inD.S.Hall. The Resource person for the event was Asst. Prof.D.Ram Kumar .D.P.Tech., M.B.A. Head of the Department of Digital Print Media. The participants were III BBA Students.

After the session students were enriched with the knowledge of photo shop. They were able to create business cards, converting old photo to new one, removal of face patches and pimples.