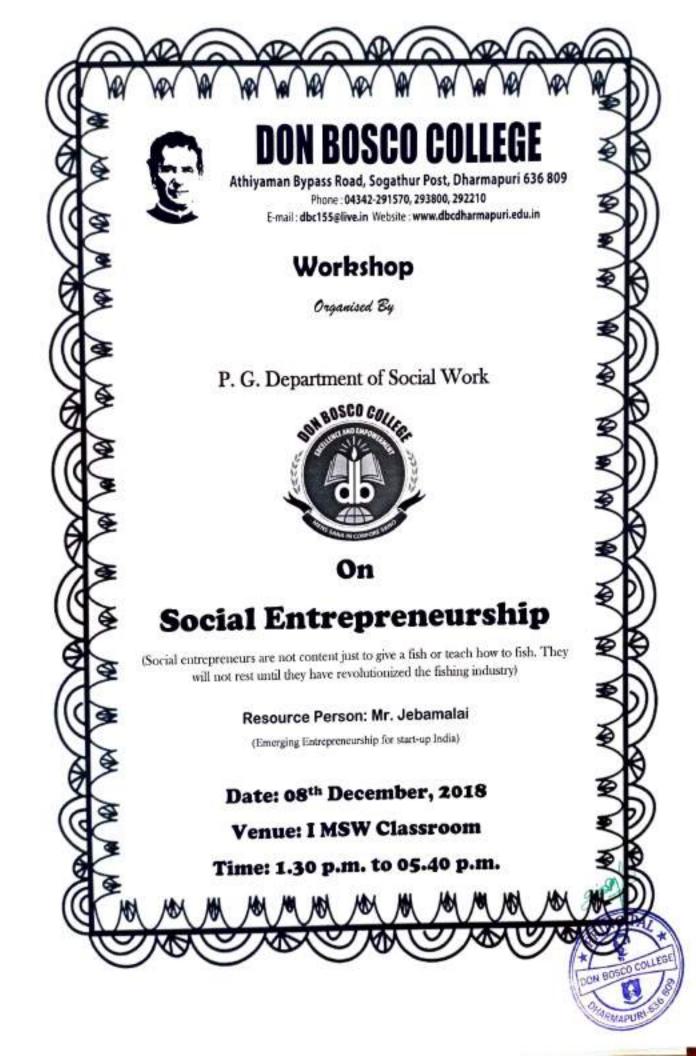

| MSW   17PSW1013                                                             |





(Affiliated to Periyar University, Salem 11) Athiyaman Bypass Road - 636 809



#### PG DEPARTMENT OF SOCIAL WORK

#### CERTIFICATE

has Organized/Participated in the Workshop on "Scientific Writing" organized by the PG Department of Social Work, Don Bosco College, Dharmapuri, on 31th July, 2018.





# PG DEPARTMENT OF SOCIAL WORK DON BOSCO COLLEGE ATHIYAMAN BYPASS ROAD, SOGATHUR POST, DHARMAPURI

# REPORT OF WORKSHOP ON SOCIAL ENTREPRENEURSHIP



08.12.18 I- MSW CLASS ROOM

HOD& MENTOR

P.G. Department of Social Don Bosco College, Dharmapuri-636 809.







REPORT NAME: Workshop on Social Entrepreneurship

VENUE: 1-MSW class room, Don Bosco College

DATE: 08.12.2018

DAY: Saturday

TIME SPENT: 1.30pm -5.40pm

#### OBJECTIVES:

> To know about social entrepreneurship and its scope.

- To get inspired to stimulate our self to become social entrepreneur.
- > To build better career as a social entrepreneur.

To know the strategies to use the social demand into social entrepreneurship.

#### INTRODUCTION

Seminar on "social entrepreneurship" was held in I-MSW classroom for the first year social work trainees. Mr. Jebamalai, (Emerging entrepreneurs for start up India) as a resource person handled the sessions from 1.30pm to 5.40pm. He provided information, strategies on social demands and social entrepreneurship. At the end of the session trainee