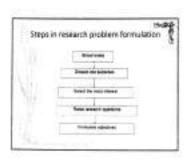

After this program students are enriched in the following areas:

- Identifying research problem
- > Formulation of research topic
- > Factors to be considered in doing research.