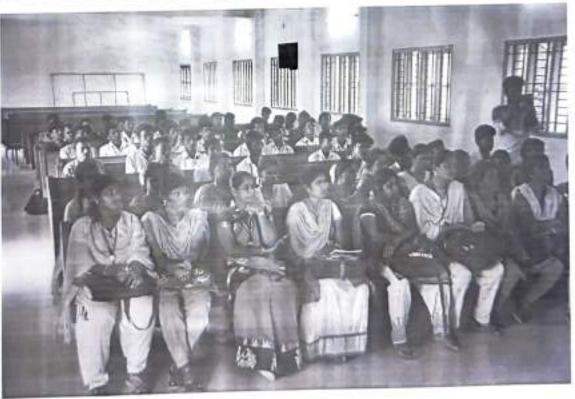

#### ACADEMIC YEAR (2018 - 2019)

| DEPARTMENT NAME                                   | Business Administration                                                              |
|---------------------------------------------------|--------------------------------------------------------------------------------------|
| DATE                                              | 24-08-2018                                                                           |
| VENUE / PLATFORM                                  | BOSCO HALL                                                                           |
| EVENT (WORKSHOP/<br>SEMINAR/CONFERENCE/SYMPOSIUM) | National Level Seminar                                                               |
| TOPIC                                             | DIGITAL MARKETING                                                                    |
| RESOURCE PERSON                                   | Dr.B.Adhinarayanan.MBA.,M.Phil.,Ph.D.,<br>and Dr.M.Vijayakumar MBA., M.Phil., Ph.D., |
| NO OF PARTICIPANTS /<br>BENEFICIARIES             | 110                                                                                  |

#### BRIEF REPORT:

National level seminar was conducted by Department of Business Administration on 24-08-18 Friday. The resource person for forenoon session was Dr.B.Adhinarayanan and for afternoon session Dr.M.Vijayakumar.

Associate Professor Department of Management Studies

Adhiyaman College of Engineering

Hosur.

Topic : Digital Marketing

Number of participants: 150 Other colleges : 12 : 90 **BBA Students** : 50 Other department