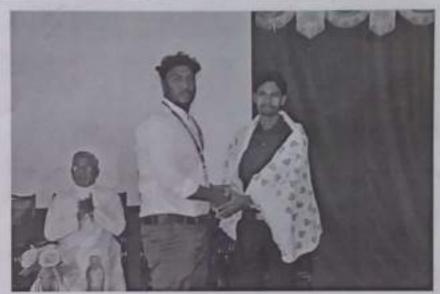

#### BRIEF REPORT:

The orientation program on DTP was held on 19-12-2018inD.S.Hall. The Resource person for the event was Asst. Prof.D.Ram Kumar .D.P.Tech., M.B.A. Head of the Department of Digital Print Media. The participants were III BBA Students.

#### DEPARTMENT OF BUSINESS ADMINISTRATION REPORT ON ORIENTATION REPORT ON DTP

DATE

: 19-12-2018

TIME: 08:45 am to 1:00 pm

CLASS

: IIIBBA

The orientation program on DTPwas held on 19-12-2018inD.S.Hall. The Resource person for the event was Prof.D. Ram Kumar.D.P.Tech.,M.B.A.HoD of Digital Print Media.The participants were III BBA Students.The Welcome address was delivered bySelvam.AIII BBA. The resource person was welcomed and honored by Dr. K. ANAND, Head Department of Business Administration. The formal vote of thanks was done byThirumal. SIII BBA.