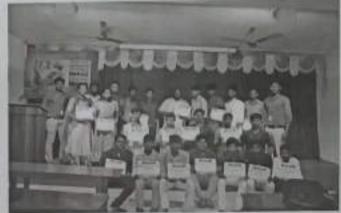

#### ACADEMIC YEAR (2018 - 2019)

| DEPARTMENT NAME                                   | Business Administration                                                                  |  |
|---------------------------------------------------|------------------------------------------------------------------------------------------|--|
| DATE                                              | 19-12-2018                                                                               |  |
| VENUE / PLATFORM                                  | D.S.Hall                                                                                 |  |
| EVENT (WORKSHOP/<br>SEMINAR/CONFERENCE/SYMPOSIUM) | Association program                                                                      |  |
| TOPIC                                             | Orientation program on DTP                                                               |  |
| RESOURCE PERSON                                   | Asst. Prof.D.RamKumar.D.P.Tech., M.B.A. Head<br>of the Department of Digital Print Media |  |
| NO OF PARTICIPANTS /<br>BENEFICIARIES             | 30                                                                                       |  |

#### BRIEF REPORT:

The orientation program on DTP was held on 19-12-2018inD.S.Hall. The Resource person for the event was Asst. Prof.D.Ram Kumar .D.P.Tech., M.B.A. Head of the Department of Digital Print Media. The participants were III BBA Students.