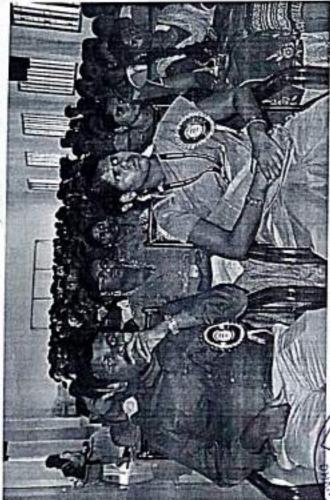

#### BRIEF REPORT:

The orientation program on DTP was held on 19-12-2018inD.S.Hall. The Resource person for the event was Asst. Prof.D.Ram Kumar .D.P.Tech., M.B.A. Head of the Department of Digital Print Media. The participants were III BBA Students.

#### REPORT ON ORIENTATION PROGRAMME ON DTP

Date

: 19-12-2018

Time

: 8:45 am to 01.00 pm

Resource Person
Professor.D.RamKumar.D.P.Tech., M.B.A.
HOD of Digital Print Media

#### DEPARTMENT OF BUSINESS ADMINISTRATION REPORT ON ORIENTATION REPORT ON DTP

DATE

: 19-12-2018

TIME: 08:45 am to 1:00 pm

CLASS

: IIIBBA

The orientation program on DTPwas held on 19-12-2018inD.S.Hall. The Resource person for the event was Prof.D. Ram Kumar.D.P.Tech.,M.B.A.HoD of Digital Print Media.The participants were III BBA Students.The Welcome address was delivered bySelvam.AIII BBA. The resource person was welcomed and honored by Dr. K. ANAND, Head Department of Business Administration. The formal vote of thanks was done byThirumal. SIII BBA.