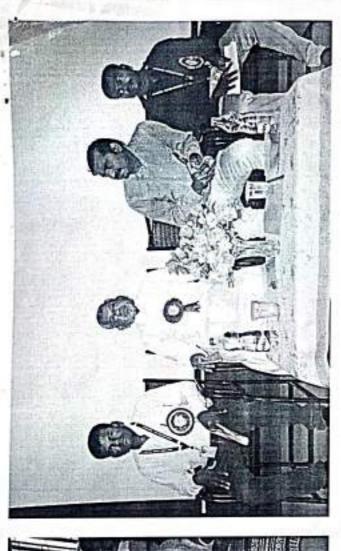

#### BRIEF REPORT:

The orientation program on DTP was held on 19-12-2018inD.S.Hall. The Resource person for the event was Asst. Prof.D.Ram Kumar .D.P.Tech., M.B.A. Head of the Department of Digital Print Media. The participants were III BBA Students.

#### REPORT ON ORIENTATION PROGRAMME ON DTP

Date

: 19-12-2018

Time

: 8:45 am to 01.00 pm

Resource Person
Professor.D.RamKumar.D.P.Tech., M.B.A.
HOD of Digital Print Media

#### DEPARTMENT OF BUSINESS ADMINISTRATION REPORT ON ORIENTATION REPORT ON DTP

DATE

: 19-12-2018

TIME: 08:45 am to 1:00 pm

CLASS

: IIIBBA

The orientation program on DTPwas held on 19-12-2018inD.S.Hall. The Resource person for the event was Prof.D. Ram Kumar.D.P.Tech.,M.B.A.HoD of Digital Print Media.The participants were III BBA Students.The Welcome address was delivered bySelvam.AIII BBA. The resource person was welcomed and honored by Dr. K. ANAND, Head Department of Business Administration. The formal vote of thanks was done byThirumal. SIII BBA.