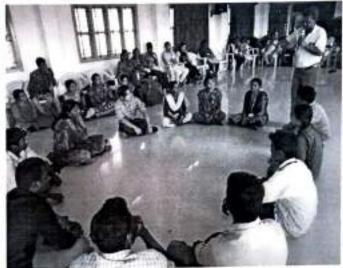

#### BRIEF REPORT:

The orientation program on DTP was held on 19-12-2018inD.S.Hall. The Resource person for the event was Asst. Prof.D.Ram Kumar .D.P.Tech., M.B.A. Head of the Department of Digital Print Media. The participants were III BBA Students.

#### REPORT ON ORIENTATION PROGRAMME ON DTP

Date

: 19-12-2018

Time

: 8:45 am to 01.00 pm

Resource Person
Professor.D.RamKumar.D.P.Tech., M.B.A.
HOD of Digital Print Media

#### Programme

- Prayer Song
- Welcome Address
- Honoring
- Orientation
- Vote of Thanks

E-mail: dbc155@live.in Website: www.dbcdharmapuri.edu.in