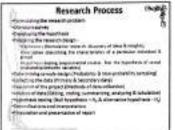

After this program students are enriched in the following areas:

- Identifying research problem
- > Formulation of research topic
- > Factors to be considered in doing research.