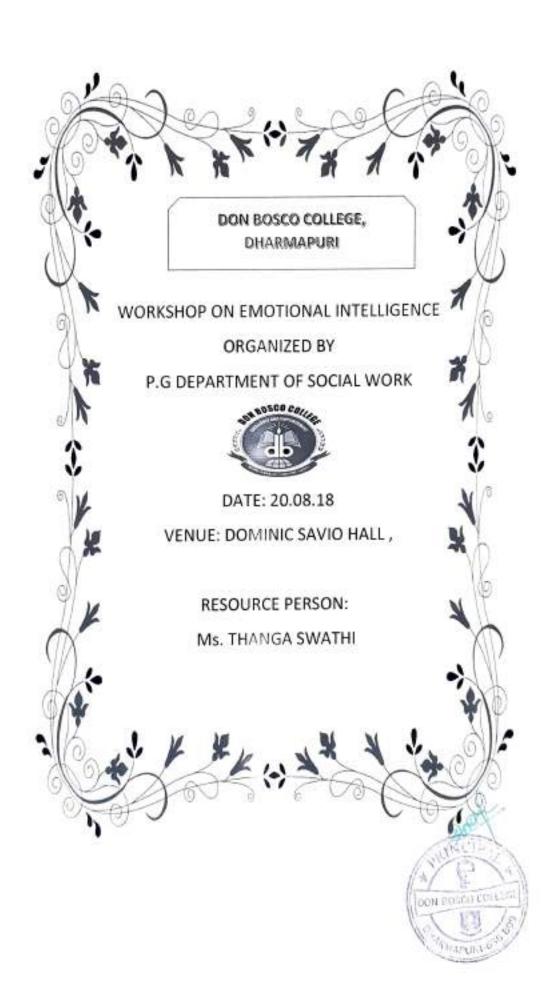

## PG DEPARTMENT OF CHEMISTRY RESEARCH ORIENTATION

ACADEMIC YEAR (2018-2019)

Athiyaman Bypass Road, Sogathur Post, Dharmapuri 636 809 Phone: 9443604446, 9443604447

E-mail: dbc155@live.in Website: www.dbcdharmapurl.edu.in

## PG DEPARTMENT OF CHEMISTRY

#### RESEARCH ORIENTATION

DATE: 12-09-2018

TIME : 9.45 am to 10.30 am

CLASS: II-M.Sc., Chemistry

VENUE: Class Room No. 306

#### CHIEF GUEST:

Mrs. S.RAJESHWARI,
ASSISTANT PROFESSOR,
PG & RESEARCH DEPARTMENT OF MATHEMATICS,
DON BOSCO COLLEGE,
DHARMAPURI.

## PROGRAMME

- ❖ PRAYER SONG
- ❖ WELCOME ADDRESS
- ❖ HONOURING THE CHIEF GUEST
- ❖ CHIEF GUEST'S PRESENTATION
- ❖ VOTE OF THANKS

Athiyaman Bypass Road, Sogathur Post, Dharmapuri 636 809