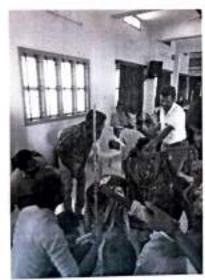

#### BRIEF REPORT:

The orientation program on DTP was held on 19-12-2018inD.S.Hall. The Resource person for the event was Asst. Prof.D.Ram Kumar .D.P.Tech., M.B.A. Head of the Department of Digital Print Media. The participants were III BBA Students.

After the session students were enriched with the knowledge of photo shop. They were able to create business cards, converting old photo to new one, removal of face patches and pimples.