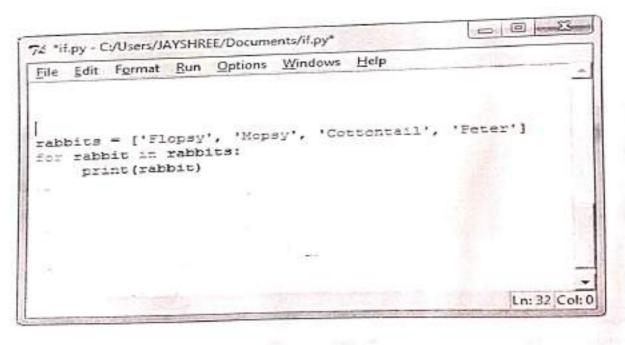

he # character; everything from that point on to the end of the current line is part of the comment.

You'll usually see a comment on a line by itself, as shown here:

```
>>> # 00 sec/min * 00 min/hr * % br/dw
>>> seconds_per_day = 80000
```

Or, on the same line as the code it's commenting:

```
>>> seconds_per_day = #6:00 # (80 seconds) = 00 which= = 20 hr/day
```

Python does not have a multiline comment. You need to explicitly begin each comment line or section with a #.

```
>>> # I can say unything here, even if Peden skeem't like it.
... # because I'm protected by the navouse
... # cetothorpe.
```

```
7% if.py - C:/Users/JAYSHREE/Documents/if.py

File Edit Format Run Options Windows Help
a=10
if(a>5):
    print("A is greater than 5")
else:
    print("A is lesser than 5")
```







```
1
```

```
print(x)

0

1

2
```

#### Functions.

The first step to code reuse is the function: a named piece of code, separate from all others. A function can take any number and type of input parameters and return any number and type of output results.

You can do two things with a function:

Define it
 Call it

Program:

To define a Python function, you type def, the function name, parentheses enclosing any input parameters to the function, and then finally, a colon (:). Function names have the same rules as variable names (they must start with a letter or \_ and contain only letters, numbers, or \_).

Let's take things one step at a time, and first deline and call a function that has no parameters. Here's the simplest Python function:

```
>>> def do_nothing():
       pass