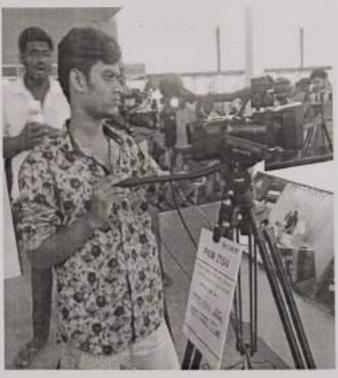

# INTER-DEPARTMENTAL WORKSHOP ON PHOTOSHOP

For

Final B.Sc Computer Science and Final BCA Students

Resource Person Prof. D. Ramkumar (HOD)

Venue

: National Skill Development Center Lab

Date

: 23.07.2018

Time

: 9.30 AM To 12.30 PM

Inchange

HOD : COH

Athiyaman Bypass Road, Sogathur Post, Dharmapuri 636 809

Phone 04142 291570, 293800, 293210

#### REPORT ON PHOTOSHOP WORKSHOP

The PG & Research department of computer science was organized a workshop on Photoshop for III B.Sc CS and III BCA students on 23-07-2018 at National Skill Development Canter Laboratory of Don Bosco College. The resource person for this event was Prof. D. Ramkumar, HOD of DPM.