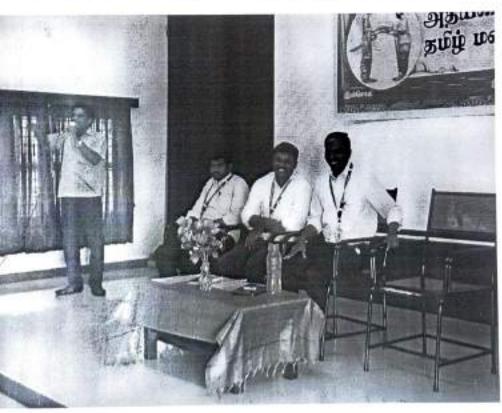

#### BRIEF REPORT:

The orientation program on DTP was held on 19-12-2018inD.S.Hall. The Resource person for the event was Asst. Prof.D.Ram Kumar .D.P.Tech., M.B.A. Head of the Department of Digital Print Media. The participants were III BBA Students.

#### REPORT ON ORIENTATION PROGRAMME ON DTP

Date

: 19-12-2018

Time

: 8:45 am to 01.00 pm

Resource Person
Professor.D.RamKumar.D.P.Tech., M.B.A.
HOD of Digital Print Media

#### DEPARTMENT OF BUSINESS ADMINISTRATION REPORT ON ORIENTATION REPORT ON DTP

DATE

: 19-12-2018

TIME: 08:45 am to 1:00 pm

CLASS

: IIIBBA

The orientation program on DTPwas held on 19-12-2018inD.S.Hall. The Resource person for the event was Prof.D. Ram Kumar.D.P.Tech.,M.B.A.HoD of Digital Print Media.The participants were III BBA Students.The Welcome address was delivered bySelvam.AIII BBA. The resource person was welcomed and honored by Dr. K. ANAND, Head Department of Business Administration. The formal vote of thanks was done byThirumal. SIII BBA.