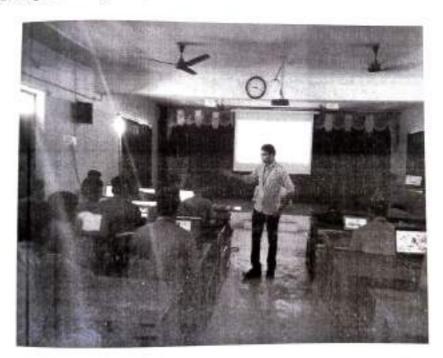

#### BRIEF REPORT:

The orientation program on DTP was held on 19-12-2018inD.S.Hall. The Resource person for the event was Asst. Prof.D.Ram Kumar .D.P.Tech., M.B.A. Head of the Department of Digital Print Media. The participants were III BBA Students.

After the session students were enriched with the knowledge of photo shop. They were able to create business cards, converting old photo to new one, removal of face patches and pimples.

#### DEPARTMENT OF BUSINESS ADMINISTRATION REPORT ON ORIENTATION REPORT ON DTP

DATE

: 19-12-2018

TIME: 08:45 am to 1:00 pm

CLASS

: IIIBBA

The orientation program on DTPwas held on 19-12-2018inD.S.Hall. The Resource person for the event was Prof.D. Ram Kumar.D.P.Tech.,M.B.A.HoD of Digital Print Media.The participants were III BBA Students.The Welcome address was delivered bySelvam.AIII BBA. The resource person was welcomed and honored by Dr. K. ANAND, Head Department of Business Administration. The formal vote of thanks was done byThirumal. SIII BBA.

DTP stands for Desk Top Publishing. DTP is a combination of 2 to 3 software's. Adobe photo shop software was used for the orientation program. Following topics were covered for the orientation:

- Layer concept
- Retouching
- Basic shapes
- Creating Business Cards

Tools used: Following tools were used for the photo shop

- Rectangular Marquee Tool
- Move Tool
- · Clone Stamp Tool
- Healing Brush Tool
- Patch Tool.

Students enriched with the knowledge of photo shop. They were able to create business cards, converting old photo to new one, removal of face patches and pimples.