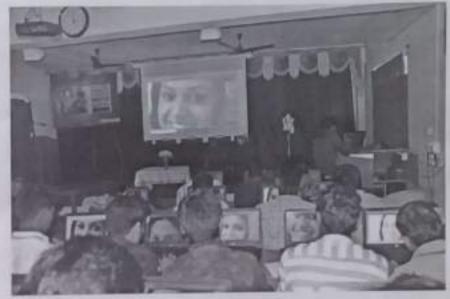

#### PG & RESEARCH DEPARTMENT OF COMPUTER SCIENCE REPORT - SEMINAR ON SHORT FILM MAKING

The Media Club members were participated one day Seminar on Short Film Making

which held on 20.09.2018 at Room. No - 006. The following students were participated,

STUDENT PRESIDENT : D. DEEPAK BALAJI - H B.SC., CS 'A'

STUDENT SECRETARIES : 1. D.K MANISH KUMAR - H BA ENGLISH

2, S, TONY ALOSIUS - II B.SC., MATHS 'B

| S. No | REG. NO   | NAME                                                 | DEPARTMENT |
|-------|-----------|------------------------------------------------------|------------|
| 01    | 17UCS3580 | ARUNALWINRAJ S                                       | II BSc-CS  |
| 02    | 17UCS3583 | ASHOKAN S<br>BABU S                                  | II BSc-CS  |
| 03    | 17UCS3585 | BABU S                                               | II BSc-CS  |
| 04    | 17UCS3588 |                                                      | II BSe-CS  |
| 0.5   | 17UCS3590 | DHANUSH S<br>HARIBHARATHI T                          | II BSc-CS  |
| 06    | 17UCS3597 | HARIBHARATHI T                                       | II BSc-CS  |
| 0.7   | 17UCS3601 |                                                      |            |
| 08    | 17UCS3635 | SANTHOSH KUMAR P                                     | II BSc-CS  |
| 09    | 17UCS3643 | SRINIVASAN R                                         | II BSc-CS  |
| 10    | 17UCS3648 | TAMIM A                                              | II BSc-CS  |
| 11    | 17UCA2747 | DIVAKAR R                                            | II BCA     |
| 12    | 17UCA2752 | SRINIVASAN R<br>TAMIM A<br>DIVAKAR R<br>KAVIYARASU D | II BCA     |
| 13    | 17UCA2758 | PRAVEEN B                                            | II BCA     |
| 14    | 17UCA2759 | ROBINFERNANDES P                                     | II BCA     |
| 15    | 17UCA2761 |                                                      | II BCA     |
| 16    | 17UCA2763 | SURYA G                                              | II BCA     |
| 17    | 17UCA2737 | DEEPA KARTHIKA D                                     | II BCA     |
| 18    | 17UCA2738 | HELEN PREETHI GRACY M                                | II BCA     |
| 19    | 17UCA2739 | JENIFER JECIA A                                      | II BCA     |
| 20    | 17UCA2740 | SUJATHA S                                            | II BCA     |
| 21    | 17UCA2741 | VAIDESWARI S<br>GOWTHAM V                            | II BCA     |
| 22    | 17UDP1010 | GOWTHAM V                                            | II DPM     |
| 23    | 17UDP1025 |                                                      | II DPM     |
| 24    | 17UDP1035 | SATHISH G                                            | II DPM     |
| 25    | 17UDP1039 |                                                      | II INDAA   |
| 26    | 17UDP1044 |                                                      | II DPM     |

In this seminar students were learned about short film making with help of practical session.

Athiyaman Bypass Road, Sogathur Post, Dharmapuri 636 809 Fhore: 04342-291570, 293800, 292210

Fhore: 04342-291570, 293800, 292210 È mail: dbc155@live.in: Website: www.dbcdharmapuri.edu.in