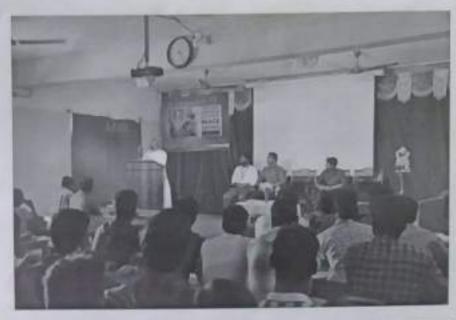

#### BRIEF REPORT:

National level seminar was conducted by Department of Business Administration on 24-08-18 Friday. The resource person for forenoon session was Dr.B.Adhinarayanan and for afternoon session Dr.M.Vijayakumar.

#### SESSION-I

Resource person: Dr.M.Vijayakumar MBA., M.Phil, .Ph.D

Associate Professor, Dept of Management,

Mettu University, Mettu,

Oromia Region, Etihopia.

Topic Digital Marketing

SESSION-II

Resource person: Dr.B.Adhinarayanan MBA., M.Phil., Ph.D