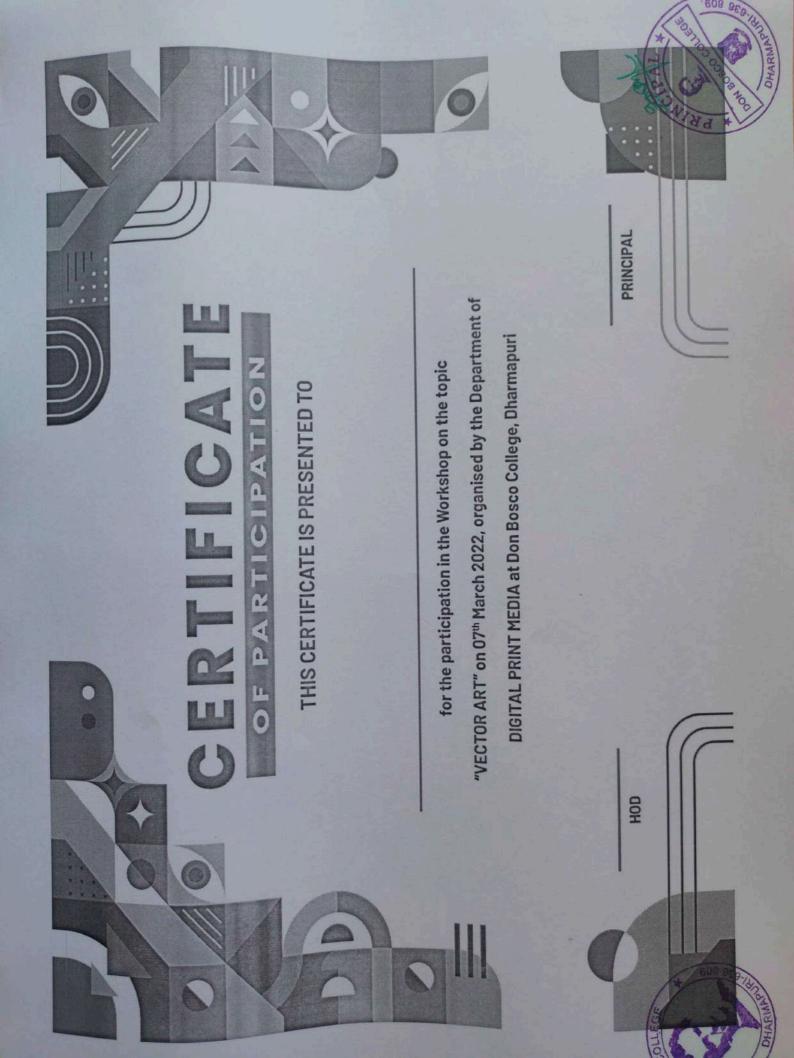

# DEPARTMENT OF DIGITAL PRINT MEDIA WORKSHOP ON VECTOR ART

VENUE

: DPM Lab

DATE: 07.03.2022

TIME

: 10:00 a.m. to 1:30 p.m.

### **PROGRAMME**

- ✓ PRAYER SONG
- ✓ WELCOME ADDRESS
- ✓ PRESENTATION BY THE RESOURCE PERSON
- ✓ FEEDBACK SESSION
- ✓ VOTE OF THANKS
- One day "Workshop on VECTOR ART" was conducted on 7<sup>th</sup> March 2022 at DPM laboratory, Don Bosco College, Dharmapuri.
- This Inaugural session was started by our Department Head Mr.D.Ramkumar, and gave a brief Introduction about our special guest Mr.Karthick Swaminathan, Founder on S2I Animation Institute, Erode.
- The participants observed the session on the topic of VECTOR ART.
- 45 students (II and III DPM) were participated in this session. Its hands on live session. Students came with their own laptop with Illustrator installed.
- Mr. Karthick Swaminathan handled session on VECTOR ART drawing using digital media.
- It was a very useful session for the students willing to choose the graphic design field. The students were highly impressed with the session and it created awareness on digital drawing.

Monday, 7th March 2022 Venue: DPM Lab

# WORKSHOP ON VECTOR ARI

organised by: Department of Digital Print Media

Resource Person:

**MR.KARTHICK** 

Founder & Instructor \$21 Animation Academy, Erode

• The session was successfully ended with the vote of thanks given by our department faculty Ms. Sevvanthi.

### FEEDBACK FROM STUDENTS:

- a. This workshop was very useful especially for the students willing to choose the career on Graphic Design.
- b. The session time was short, students expecting one more session on the same topic.

M. Quitt

Dr.

HOD

D. RAMKUMAR, D. Tech. M.B.A. M.A. JMC... Head Cum Asst. Professor, Department of Digital Print Media Don Bosco College, Dharmapuri-636809, Ph: 9786460601 E-Mail: ramkumar1804@gmail.com

Athiyaman Bypass Road, Sogathur Post, Dharmapuri 636 809 Phone: 94436 04446, 94436 04447 E-mail: dbc155@live.in Website: www.dbcdharmapuri.com