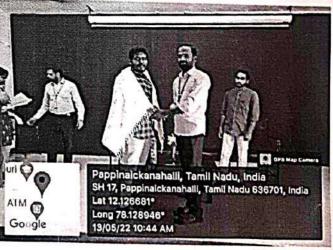

#### V.VOTE OF THANKS

The vote of thanks was given by the Mrs.M.Ambika Association presiden

DON BOSCO COLLEGE

12 126836716197431\*

Local 12:06:32 PM GMT 06:36:32 AM

78.12900968827307\*

Longitude 78.1289582233876°

Altitude 365 meters Thursday, 07-10-2021