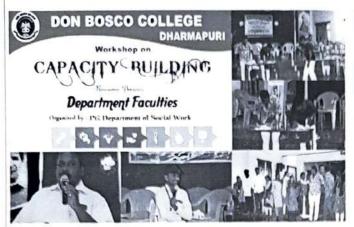

## **BRIEF REPORT:**

The Department of Business Administration organized "HR Effectiveness" for III BBA students on 09.09.2021 in Room No 301 (B) between 10.00 am to 11.30 pm. The chief guest for the programme was Dr. K. ANAND, HOD-BBA & Mrs. G. LILITHA, HOD-DPM.

# DEPARTMENT OF BUSINESS ADMINISTRATION REPORT ON HR EFFECTIVENESS

DATE : 09.09.2021

TIME: 10:00 am to 11:30 am

CLASS : III BBA

The Department of Business Administration arranged 'HR EFFECTIVENESS' for III BBA students on 09.09.2021 in Room No: 301(B) between 10:00 am to 11:30 am. Prof. Dr.K.Anand.,MBA.,M.Phil.,Phd HOD of the Department of Business Administration and Department staff members presented "HR Effectiveness during Covid-19".