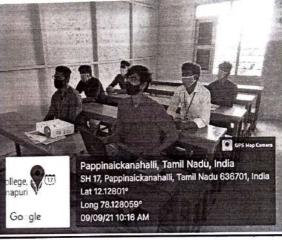

#### **BRIEF REPORT:**

BBA department conducted orientation program on "ORIENTATION ON PROJECT" on 4<sup>th</sup> March 2022 in the class room No. 309 from 10:15 am to 11:45 am for II & III BBA students. The Resource person of the programme was Dr. K. Anand, HOD-BBA

The program focused on developing research knowledge among the Second & final year students