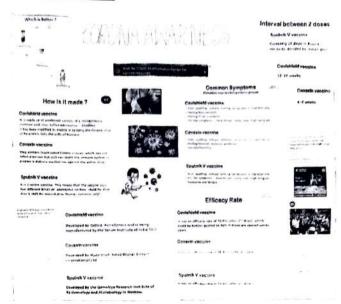

#### **BRIEF REPORT:**

The Department of Business Administration arranged "POSTER DESIGNING-THEME BASED (CORONA)" on 14.09.2021 in Room No: 301 (B) between 11.30 am to 1.00 pm. The participants were II and III BBA students. Poster designing was based on the theme effects of corona, students were took part actively.

# DEPARTMENT OF BUSINESS ADMINISTRATION REPORT ON POSTER DESIGNING – THEME BASED

DATE

: 14.09.2021

TIME: 11:30 am to 01:00 Pm

**CLASS** 

: II & III BBA

The Department of Business Administration arranged 'POSTER DESIGNING- THEME BASED' on 14.09.2021 in Room No: 301(B) and 301 (A) between 11:30 am to 01:00 pm. The participants were II and III BBA students. Poster designing was based on the theme effects of corona. Students took part actively. Certificates were distributed for first three places. From III BBA Kumaran.M, Divya.K and Ragavendran.R got I, II and III place. From II BBA Vinutha, Abitha and Dinesh.S got I, II and III place.