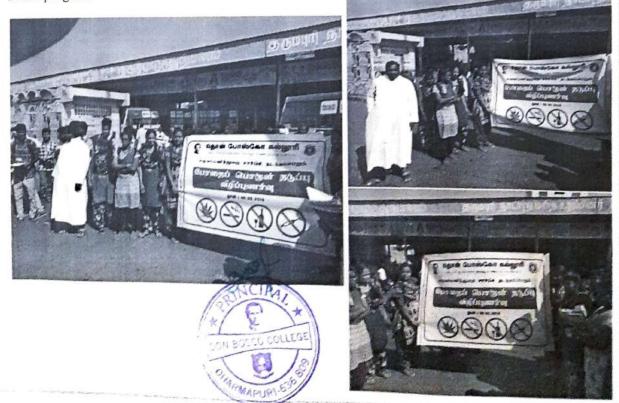

#### **ACTIVIES:**

- Social work trainees and some of the UG students from Don Bosco College Conducted street play about drug abuse in bus stand.
- Social work trainees distribute the notice and explained about drug abuse and its ill effects.
- The police department explained about road safety and issuing the notice to the public via social work trainees of Don Bosco College.
- To spread the awareness to usage of HELMET.
- To performed music instruments.
- Signed in the usage of helmet awareness board.

#### **OBSERVATION:**

As per the curriculum of social work department, the social work trainees organized an awareness creation program in bus stand about drug abuse. The first year social work trainees gathered in the bus stand around 9.15 am then by 10.30 am the trainees started the program with small introduction. MR. Krishnan, the faculty of Don Bosco College give small introduction about drug addiction. Then after the trainees to make and more crowed by skit and speech while doing this people listened and some people felt about realities. The recent statistical report on drug usage in India, Tamilnadu stands first according to this report social work department planned awareness program on drug usage and addiction. Street play is the tool used to get the attention from the people. Parai instrument also were used to add up on the attention from the public. The first shift students were also supported us to exhibit the street play. Our college Professors also helps to organize and conduct the program in peaceful manner.