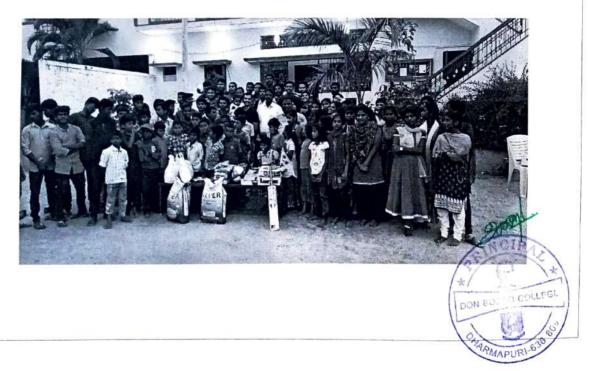

#### **ACTIVIES:**

- Social work trainees and some of the UG students from Don Bosco College Conducted street play about drug abuse in bus stand.
- Social work trainees distribute the notice and explained about drug abuse and its ill effects.
- The police department explained about road safety and issuing the notice to the public via social work trainees of Don Bosco College.
- To spread the awareness to usage of HELMET.
- To performed music instruments.
- Signed in the usage of helmet awareness board.

#### **OBSERVATION:**

As per the curriculum of social work department, the social work trainees organized an awareness creation program in bus stand about drug abuse. The first year social work trainees gathered in the bus stand around 9.15 am then by 10.30 am the trainees started the program with small introduction. MR. Krishnan, the faculty of Don Bosco College give small introduction about drug addiction. Then after the trainees to make and more crowed by skit and speech while doing this people listened and some people felt about realities. The recent statistical report on drug usage in India, Tamilnadu stands first according to this report social work department planned awareness program on drug usage and addiction. Street play is the tool used to get the attention from the people. Parai instrument also were used to add up on the attention from the public. The first shift students were also supported us to exhibit the street play. Our college Professors also helps to organize and conduct the program in peaceful manner.