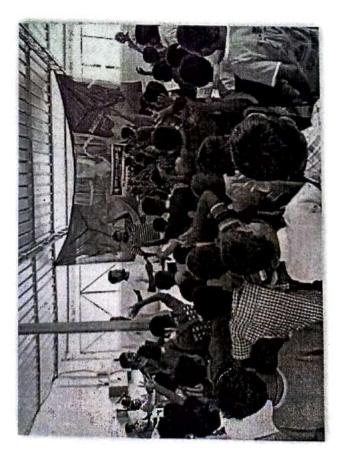

#### INTRODUCTION:

The department of social work planned to conduct social awareness on drug addiction in OLD BUS STAND, Dharmapuri. All the first year social work trainces were interested in various activities under the leadership of Fr. ROBERT RAMESH BABU. Our college faculties and department joined together to organize that valuable program for the public and our student also get aware of that those thing. Before the program the Tamil department faculty prof. Periyasamy give the orientation of the program.

#### **ACTIVIES:**

- Social work trainees and some of the UG students from Don Bosco College Conducted street play about drug abuse in bus stand.
- Social work trainees distribute the notice and explained about drug abuse and its ill effects.
- The police department explained about road safety and issuing the notice to the public via social work trainees of Don Bosco College.
- To spread the awareness to usage of HELMET.
- To performed music instruments.
- Signed in the usage of helmet awareness board.

#### **OBSERVATION:**

As per the curriculum of social work department, the social work trainees organized an awareness creation program in bus stand about drug abuse. The first year social work trainees gathered in the bus stand around 9.15 am then by 10.30 am the trainees started the program with small introduction. MR. Krishnan, the faculty of Don Bosco College give small introduction about drug addiction. Then after the trainees to make and more crowed by skit and speech while doing this people listened and some people felt about realities. The recent statistical report on drug usage in India, Tamilnadu stands first according to this report social work department planned awareness program on drug usage and addiction. Street play is the tool used to get the attention from the people. Parai instrument also were used to add up on the attention from the public. The first shift students were also supported us to exhibit the street play. Our college Professors also helps to organize and conduct the program in peaceful manner.