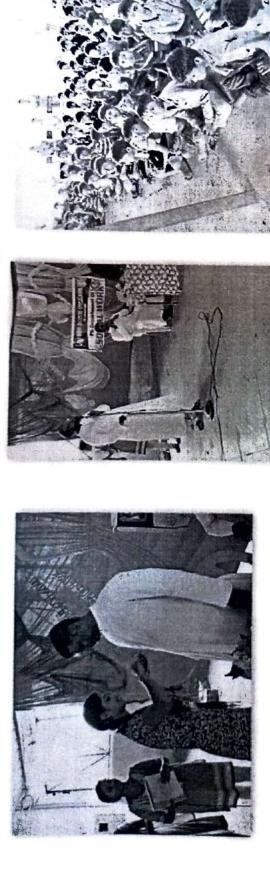

#### INTRODUCTION:

The department of social work planned to conduct social awareness on drug addiction in OLD BUS STAND, Dharmapuri. All the first year social work trainces were interested in various activities under the leadership of Fr. ROBERT RAMESH BABU. Our college faculties and department joined together to organize that valuable program for the public and our student also get aware of that those thing. Before the program the Tamil department faculty prof. Periyasamy give the orientation of the program.

#### **ACTIVIES:**

- Social work trainees and some of the UG students from Don Bosco College Conducted street play about drug abuse in bus stand.
- Social work trainees distribute the notice and explained about drug abuse and its ill effects.
- The police department explained about road safety and issuing the notice to the public via social work trainees of Don Bosco College.
- To spread the awareness to usage of HELMET.
- To performed music instruments.
- Signed in the usage of helmet awareness board.

#### **OBSERVATION:**

As per the curriculum of social work department, the social work trainees organized an awareness creation program in bus stand about drug abuse. The first year social work trainees gathered in the bus stand around 9.15 am then by 10.30 am the trainees started the program with small introduction. MR. Krishnan, the faculty of Don Bosco College give small introduction about drug addiction. Then after the trainees to make and more crowed by skit and speech while doing this people listened and some people felt about realities. The recent statistical report on drug usage in India, Tamilnadu stands first according to this report social work department planned awareness program on drug usage and addiction. Street play is the tool used to get the attention from the people. Parai instrument also were used to add up on the attention from the public. The first shift students were also supported us to exhibit the street play. Our college Professors also helps to organize and conduct the program in peaceful manner.