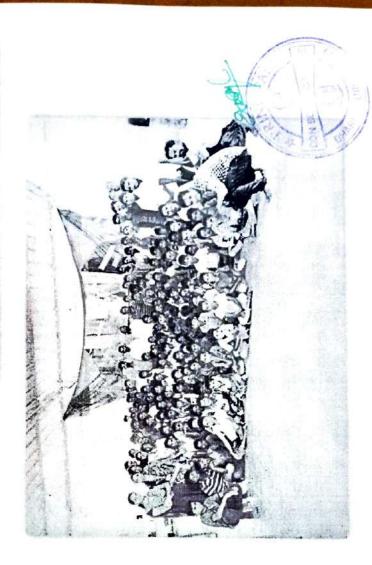

#### INTRODUCTION:

The department of social work planned to conduct social awareness on drug addiction in OLD BUS STAND, Dharmapuri. All the first year social work trainces were interested in various activities under the leadership of Fr. ROBERT RAMESH BABU. Our college faculties and department joined together to organize that valuable program for the public and our student also get aware of that those thing. Before the program the Tamil department faculty prof. Periyasamy give the orientation of the program.

#### **ACTIVIES:**

- Social work trainees and some of the UG students from Don Bosco College Conducted street play about drug abuse in bus stand.
- Social work trainees distribute the notice and explained about drug abuse and its ill effects.
- The police department explained about road safety and issuing the notice to the public via social work trainees of Don Bosco College.
- To spread the awareness to usage of HELMET.
- To performed music instruments.
- Signed in the usage of helmet awareness board.

#### **OBSERVATION:**

As per the curriculum of social work department, the social work trainees organized an awareness creation program in bus stand about drug abuse. The first year social work trainees gathered in the bus stand around 9.15 am then by 10.30 am the trainees started the program with small introduction. MR. Krishnan, the faculty of Don Bosco College give small introduction about drug addiction. Then after the trainees to make and more crowed by skit and speech while doing this people listened and some people felt about realities. The recent statistical report on drug usage in India, Tamilnadu stands first according to this report social work department planned awareness program on drug usage and addiction. Street play is the tool used to get the attention from the people. Parai instrument also were used to add up on the attention from the public. The first shift students were also supported us to exhibit the street play. Our college Professors also helps to organize and conduct the program in peaceful manner.