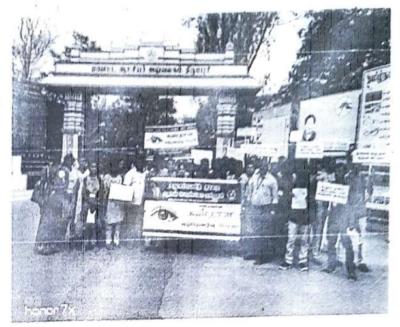

#### INTRODUCTION:

The department of social work planned to conduct social awareness on drug addiction in OLD BUS STAND, Dharmapuri. All the first year social work trainces were interested in various activities under the leadership of Fr. ROBERT RAMESH BABU. Our college faculties and department joined together to organize that valuable program for the public and our student also get aware of that those thing. Before the program the Tamil department faculty prof. Periyasamy give the orientation of the program.

#### **ACTIVIES:**

- Social work trainees and some of the UG students from Don Bosco College Conducted street play about drug abuse in bus stand.
- Social work trainees distribute the notice and explained about drug abuse and its ill effects.
- The police department explained about road safety and issuing the notice to the public via social work trainees of Don Bosco College.
- To spread the awareness to usage of HELMET.
- To performed music instruments.
- Signed in the usage of helmet awareness board.

#### **OBSERVATION:**

As per the curriculum of social work department, the social work trainees organized an awareness creation program in bus stand about drug abuse. The first year social work trainees gathered in the bus stand around 9.15 am then by 10.30 am the trainees started the program with small introduction. MR. Krishnan, the faculty of Don Bosco College give small introduction about drug addiction. Then after the trainees to make and more crowed by skit and speech while doing this people listened and some people felt about realities. The recent statistical report on drug usage in India, Tamilnadu stands first according to this report social work department planned awareness program on drug usage and addiction. Street play is the tool used to get the attention from the people. Parai instrument also were used to add up on the attention from the public. The first shift students were also supported us to exhibit the street play. Our college Professors also helps to organize and conduct the program in peaceful manner.