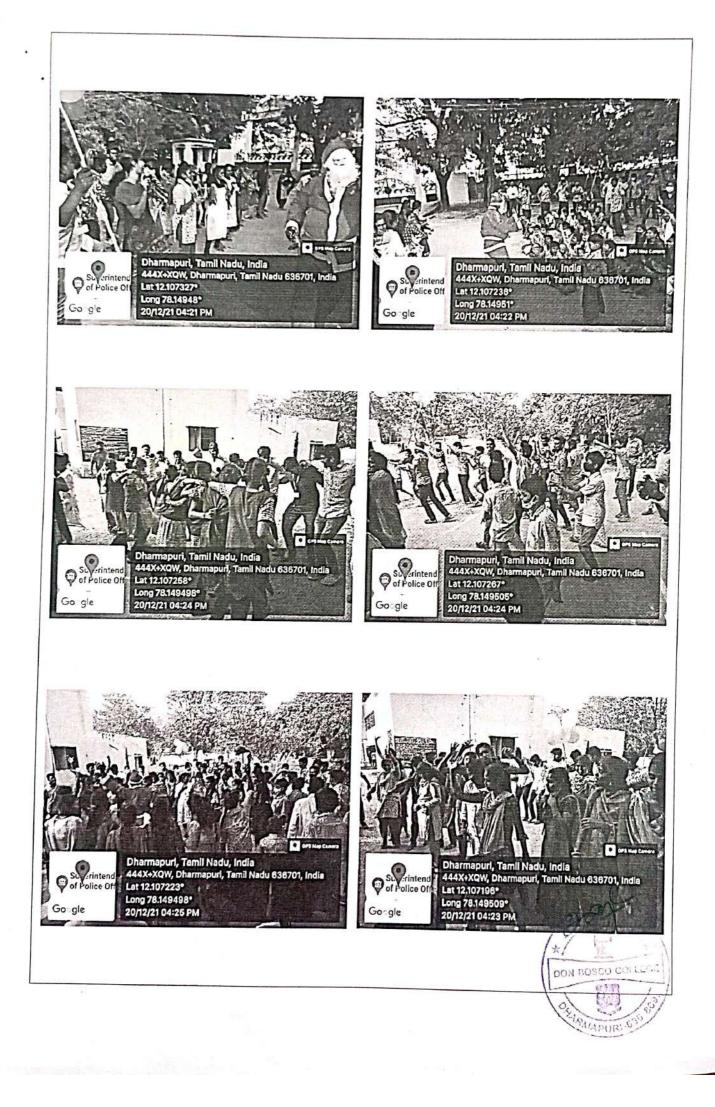

#### **ACTIVIES:**

- Social work trainees and some of the UG students from Don Bosco College Conducted street play about drug abuse in bus stand.
- Social work trainees distribute the notice and explained about drug abuse and its ill effects.
- The police department explained about road safety and issuing the notice to the public via social work trainees of Don Bosco College.
- To spread the awareness to usage of HELMET.
- To performed music instruments.
- Signed in the usage of helmet awareness board.

#### **OBSERVATION:**

As per the curriculum of social work department, the social work trainees organized an awareness creation program in bus stand about drug abuse. The first year social work trainees gathered in the bus stand around 9.15 am then by 10.30 am the trainees started the program with small introduction. MR. Krishnan, the faculty of Don Bosco College give small introduction about drug addiction. Then after the trainees to make and more crowed by skit and speech while doing this people listened and some people felt about realities. The recent statistical report on drug usage in India, Tamilnadu stands first according to this report social work department planned awareness program on drug usage and addiction. Street play is the tool used to get the attention from the people. Parai instrument also were used to add up on the attention from the public. The first shift students were also supported us to exhibit the street play. Our college Professors also helps to organize and conduct the program in peaceful manner.