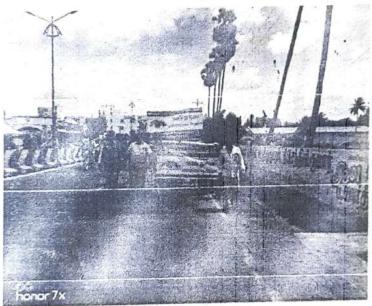

#### **ACTIVIES:**

- Social work trainees and some of the UG students from Don Bosco College Conducted street play about drug abuse in bus stand.
- Social work trainees distribute the notice and explained about drug abuse and its ill effects.
- The police department explained about road safety and issuing the notice to the public via social work trainees of Don Bosco College.
- To spread the awareness to usage of HELMET.
- To performed music instruments.
- Signed in the usage of helmet awareness board.

#### **OBSERVATION:**

As per the curriculum of social work department, the social work trainees organized an awareness creation program in bus stand about drug abuse. The first year social work trainees gathered in the bus stand around 9.15 am then by 10.30 am the trainees started the program with small introduction. MR. Krishnan, the faculty of Don Bosco College give small introduction about drug addiction. Then after the trainees to make and more crowed by skit and speech while doing this people listened and some people felt about realities. The recent statistical report on drug usage in India, Tamilnadu stands first according to this report social work department planned awareness program on drug usage and addiction. Street play is the tool used to get the attention from the people. Parai instrument also were used to add up on the attention from the public. The first shift students were also supported us to exhibit the street play. Our college Professors also helps to organize and conduct the program in peaceful manner.