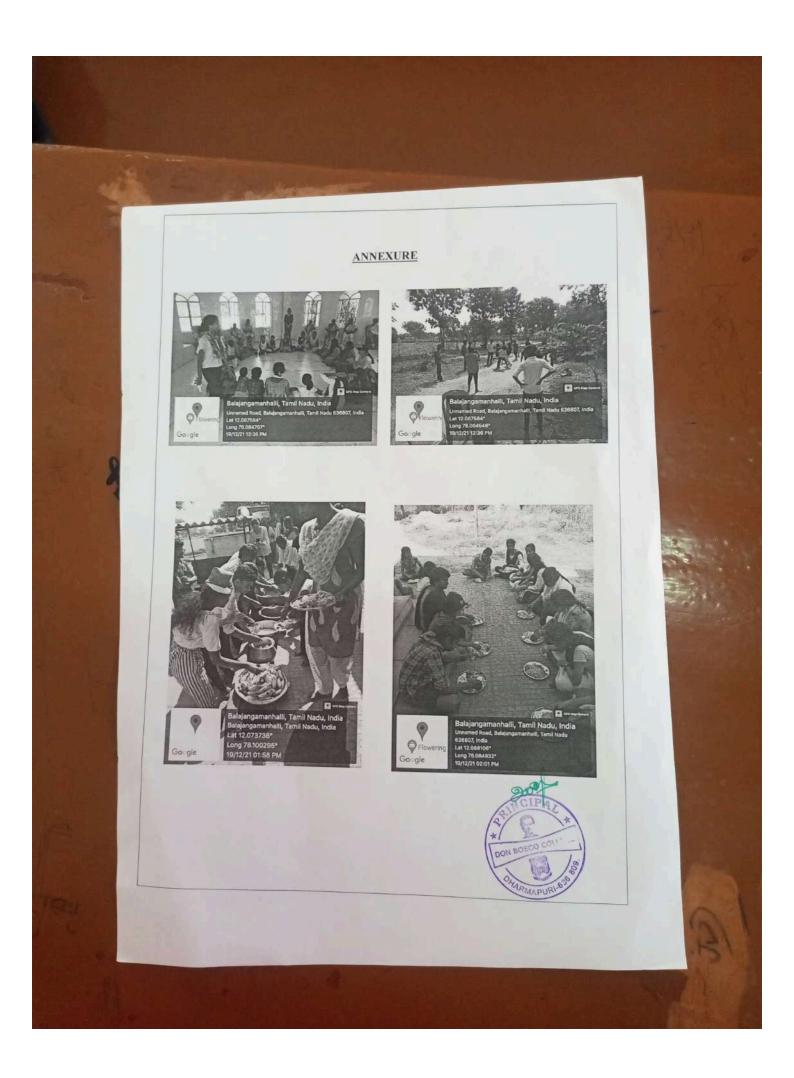

SURIYA RAJ S           |
| 23.   | I-MSW | 20PSW1027 | TAMILSELVAN C K        |
| 24.   | I-MSW | 20PSW1028 | VINTO JOSEPH S         |
| 25.   | I-MSW | 20PSW1029 | ALAN MARIYA VARGHESE   |
| 26.   | I-MSW | 20PSW1030 | ALICE KUJUR            |
| 27.   | I-MSW | 20PSW1031 | ARUL ANAND J           |
| 28.   | I-MSW | 20PSW1032 | GANGAMMA N             |
| 29.   | I-MSW | 20PSW1033 | GAYATHRI S             |
| 30.   | I-MSW | 20PSW1034 | HARSHAVARDHINI K       |
| 31.   | I-MSW | 20PSW1035 | KAMMA LILY L           |
| 32.   | I-MSW | 20PSW1036 | NANDHINI M             |
| 33.   | I-MSW | 20PSW1037 | PF ASANI LUCY          |
| 34.   | I-MSW | 20PSW1038 | THARANI K              |
| 35.   | I-MSW | 20PSW1039 | THENMOZHI D            |
| 36.   | I-MSW | 20PSW1040 | VINITHA P              |







PG DEPARTMENT OF SOCIAL WORK DON BOSCO COLLEGE ATHIYAMAN BYPASS ROAD, SOGATHUR POST, DHARMAPURI

# **REPORT ON PRE – CHRISTMAS CELEBRATION.**



# 20.12.2021 DEAF AND DUMB SCHOOL DHARMAPURI





#### PRE-CHRISTMAS CELEBRATION 20/12/2021 - Monday

#### **Planned Objectives:**

- > To learn about how to communicate with deaf and dumb students.
- > To learn about how to organize group activities and group games.
- To understand the education system and the environment of the differently abled students like deaf and dumb child.

#### Introduction:

The department of social work of Don Bosco college, Dharmapuri has conducted Pre – Christmas Celebration Program for the P.G department of social work trainees at Deaf and Dumb School, Dharmapuri on 20/12/2021 (Monday), a total of 35 participants