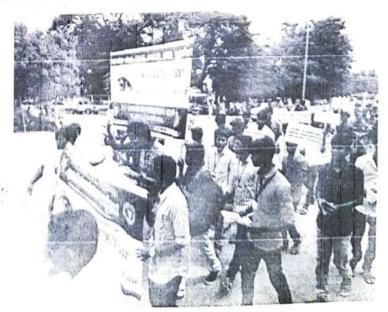

#### **ACTIVIES:**

- Social work trainees and some of the UG students from Don Bosco College Conducted street play about drug abuse in bus stand.
- Social work trainees distribute the notice and explained about drug abuse and its ill effects.
- The police department explained about road safety and issuing the notice to the public via social work trainees of Don Bosco College.
- To spread the awareness to usage of HELMET.
- To performed music instruments.
- Signed in the usage of helmet awareness board.

#### **OBSERVATION:**

As per the curriculum of social work department, the social work trainees organized an awareness creation program in bus stand about drug abuse. The first year social work trainees gathered in the bus stand around 9.15 am then by 10.30 am the trainees started the program with small introduction. MR. Krishnan, the faculty of Don Bosco College give small introduction about drug addiction. Then after the trainees to make and more crowed by skit and speech while doing this people listened and some people felt about realities. The recent statistical report on drug usage in India, Tamilnadu stands first according to this report social work department planned awareness program on drug usage and addiction. Street play is the tool used to get the attention from the people. Parai instrument also were used to add up on the attention from the public. The first shift students were also supported us to exhibit the street play. Our college Professors also helps to organize and conduct the program in peaceful manner.