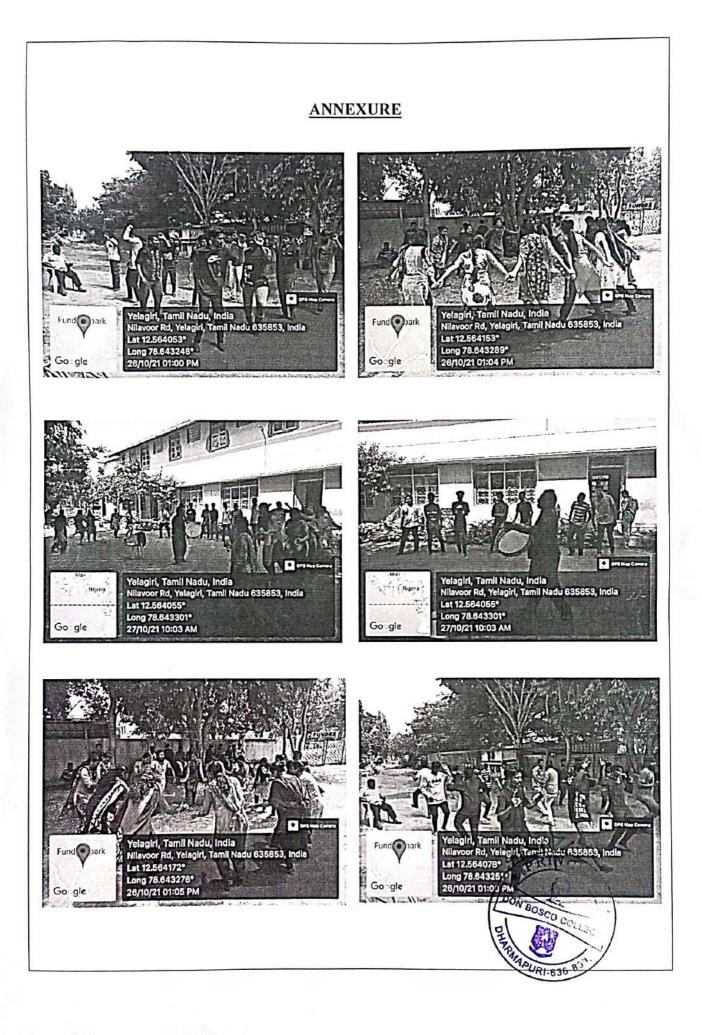

C21PG155SOW025 | ASHWINI M            |
| 26.   | I-MSW | C21PG155SOW026 | DHEEKSHIDHA V        |
| 27.   | I-MSW | C21PG155SOW027 | DHIVYA D             |
| 28.   | I-MSW | C21PG155SOW028 | JEMI BLESSY N        |
| 29.   | I-MSW | C21PG155SOW029 | JENET TIRKEY         |
| 30.   | I-MSW | C21PG155SOW030 | KAVIYA G             |
| 31.   | I-MSW | C21PG155SOW031 | KEERTHANA V          |
| 32.   | I-MSW | C21PG155SOW032 | MARGRET S            |
| 33.   | I-MSW | C21PG155SOW033 | MEGALA C             |
| 34.   | I-MSW | C21PG155SOW034 | SELLAMANI M          |
| 35.   | I-MSW | C21PG155SOW035 | SHANMUGAPRIYA S      |
| 36.   | I-MSW | C21PG155SOW036 | SOWMIYA MARY D       |
| 37.   | I-MSW | C21PG155SOW037 | SRINADHIYA C         |
| 38.   | I-MSW | C21PG155SOW038 | VIJAI VIVEGA R       |







PG DEPARTMENT OF SOCIAL WORK

# DON BOSCO COLLEGE ATHIYAMAN BYPASS ROAD, SOGATHUR POST, DHARMAPURI

# **REPORT ON**

# **PRE – CHRISTMAS CELEBRATION**



# 19.12.2019 PEACE CHILDREN CARE HOME, NEAR COLLECTOR BANGALOW, SAMICHETTIPATTI



Head of the Department P.G. Department of Social Work Don Bosco College, Dharmapuri-636 809.

MENTOR





#### **CHRISTMAS CELEBRATION**

#### Date: 19.12.2019

Venue : Peace Children Care Home, Opposite to Collection Bangalow, Samichettipatti.

#### **Planned Objectives:**

- To celebrate the day with social work family.
- To develop a sense of togetherness and we feeling.
- To co operate with each other and prepare family lunch.
- > To present cultural events to make the day memorable one.

#### Introduction:

The PG Department of Social Work planned to