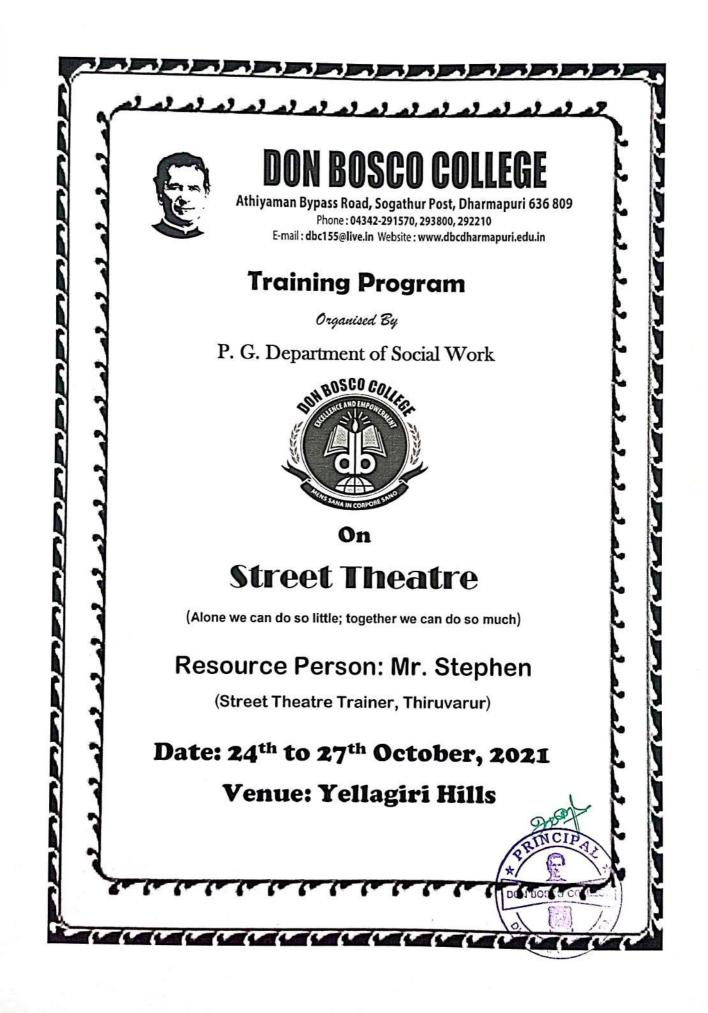

# **DON BOSCO COLLEGE**

Athiyaman Bypass Road, Sogathur Post, Dharmapuri 636 809 Phone : 04342-291570, 293800, 292210 E-mail : dbc155@live.in Website : www.dbcdharmapuri.edu.in

### **Awareness Program**

Organised By

P. G. Department of Social Work

On

# **Drug Addiction**

(Drugs are like a knife which kills your entire life)

#### **Resource Persons:**

#### Rev. Fr. Robert Ramesh Babu SDB

(the Vice-Principal, DB College, Dharmapuri)

&

Mr. Periyasamy

(the Assistant Professor, Department of Tamil, DB College, Dharmapuri)

Date: 06th February, 2019

Venue: Old Bus Stand, Dharmapuri

Time: 09.15 a.m. to 10.30 a.m.

0.HARMA