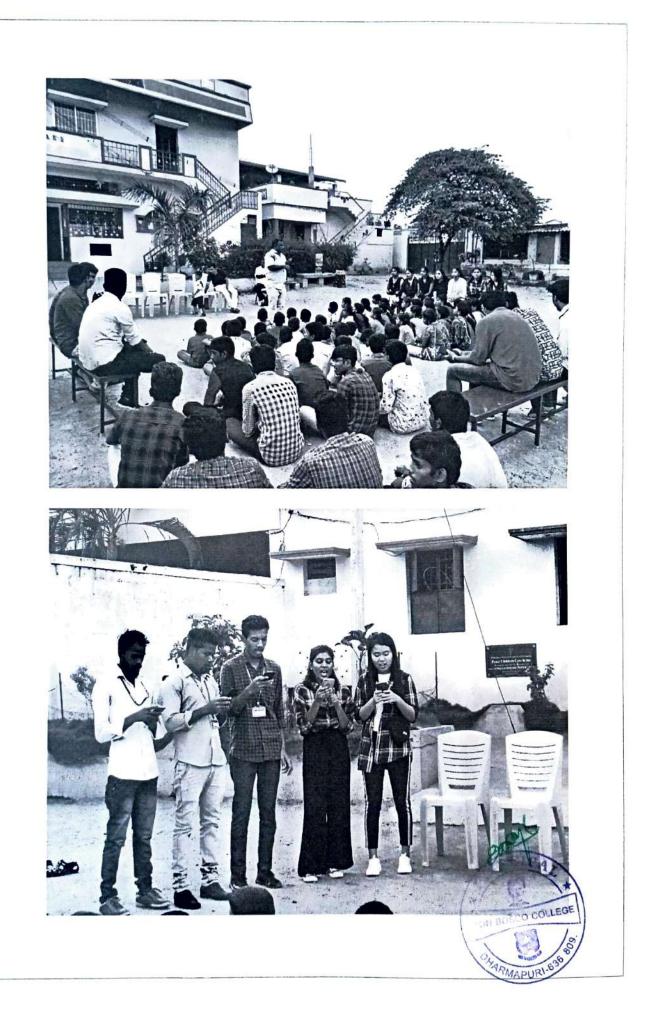

#### **ACTIVIES:**

- Social work trainees and some of the UG students from Don Bosco College Conducted street play about drug abuse in bus stand.
- Social work trainees distribute the notice and explained about drug abuse and its ill effects.
- The police department explained about road safety and issuing the notice to the public via social work trainees of Don Bosco College.
- To spread the awareness to usage of HELMET.
- To performed music instruments.
- Signed in the usage of helmet awareness board.

#### **OBSERVATION:**

As per the curriculum of social work department, the social work trainees organized an awareness creation program in bus stand about drug abuse. The first year social work trainees gathered in the bus stand around 9.15 am then by 10.30 am the trainees started the program with small introduction. MR. Krishnan, the faculty of Don Bosco College give small introduction about drug addiction. Then after the trainees to make and more crowed by skit and speech while doing this people listened and some people felt about realities. The recent statistical report on drug usage in India, Tamilnadu stands first according to this report social work department planned awareness program on drug usage and addiction. Street play is the tool used to get the attention from the people. Parai instrument also were used to add up on the attention from the public. The first shift students were also supported us to exhibit the street play. Our college Professors also helps to organize and conduct the program in peaceful manner.