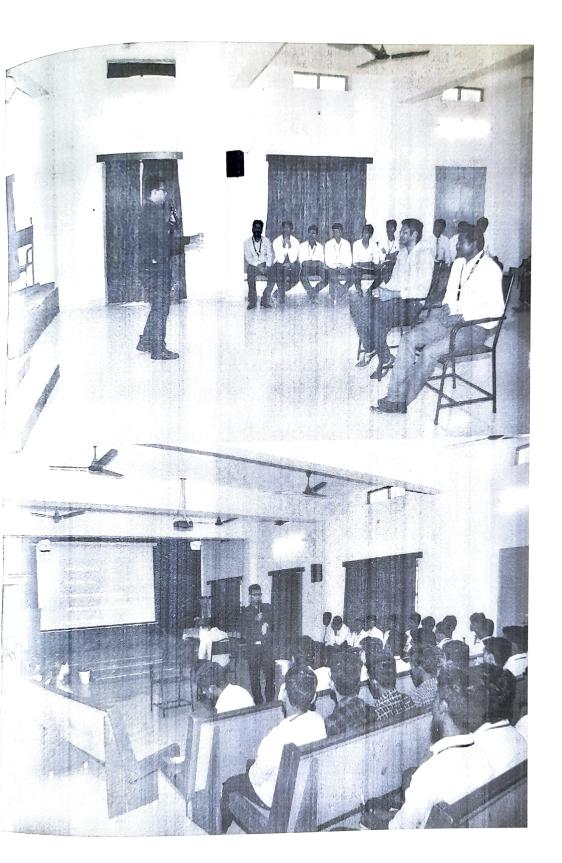

# PRO FORMA FOR PROGRAMMES

**ACADEMIC YEAR (2019 – 2020)** 

| DEPARTMENT NAME               |                                                 |
|-------------------------------|-------------------------------------------------|
|                               | Business Administration                         |
| DATE                          |                                                 |
|                               | 30-08-2019 & 31-08-2019                         |
| VENUE / PLATFORM              |                                                 |
|                               | BOSCO HALL                                      |
| EVENT (WORKSHOP/              |                                                 |
| SEMINAR/CONFERENCE/SYMPOSIUM) | Workshop                                        |
| TOPIC                         |                                                 |
|                               | Empowering students in management               |
| RESOURCE PERSON               | specialization areas                            |
|                               | Mr. Joe Baskaran, BDM, XSEED Educational        |
|                               | Service, Tamilnadu                              |
|                               | Mr. B. Thilipkumar, Operation Executive, Hero   |
|                               | Fin Corp Ltd., Dharmapuri                       |
|                               | Mr. Charles Chervier, HRBP, Flipkart, Bangalore |
| NO OF PARTICIPANTS /          | Durguiore                                       |
| BENEFICIARIES                 | 110                                             |
|                               |                                                 |
| RRIFF DEDODT.                 |                                                 |

### **BRIEF REPORT:**

National level seminar was conducted by Department of Business Administration on 24-08-18 Friday. The resource person for forenoon session was Mr. Joe Baskaran, BDM, XSEED Educational Service, Tamilnadu, Mr. B. Thilipkumar, Operation Executive, Hero Fin Corp Ltd., Dharmapuri & Mr. Charles Chervier, HRBP, Flipkart, Bangalore.