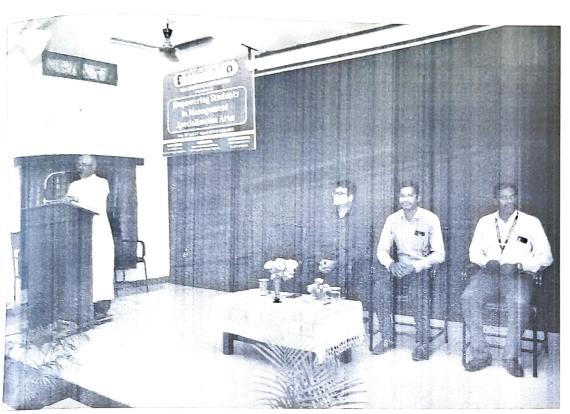

# PRO FORMA FOR PROGRAMMES

**ACADEMIC YEAR (2019 – 2020)** 

| DEPARTMENT NAME               |                                                 |
|-------------------------------|-------------------------------------------------|
|                               | Business Administration                         |
| DATE                          |                                                 |
|                               | 30-08-2019 & 31-08-2019                         |
| VENUE / PLATFORM              |                                                 |
|                               | BOSCO HALL                                      |
| EVENT (WORKSHOP/              |                                                 |
| SEMINAR/CONFERENCE/SYMPOSIUM) | Workshop                                        |
| TOPIC                         |                                                 |
|                               | Empowering students in management               |
| RESOURCE PERSON               | specialization areas                            |
|                               | Mr. Joe Baskaran, BDM, XSEED Educational        |
|                               | Service, Tamilnadu                              |
|                               | Mr. B. Thilipkumar, Operation Executive, Hero   |
|                               | Fin Corp Ltd., Dharmapuri                       |
|                               | Mr. Charles Chervier, HRBP, Flipkart, Bangalore |
| NO OF PARTICIPANTS /          | Durguiore                                       |
| BENEFICIARIES                 | 110                                             |
|                               |                                                 |
| RRIFF DEDODT.                 |                                                 |

### **BRIEF REPORT:**

National level seminar was conducted by Department of Business Administration on 24-08-18 Friday. The resource person for forenoon session was Mr. Joe Baskaran, BDM, XSEED Educational Service, Tamilnadu, Mr. B. Thilipkumar, Operation Executive, Hero Fin Corp Ltd., Dharmapuri & Mr. Charles Chervier, HRBP, Flipkart, Bangalore.

### **WORKSHOP REPORT**

Department of Business Administration organized workshop on "Empowering Students in Management Specialization Area" on 30<sup>th</sup> and 31<sup>st</sup> August 2019. On 30.08.2019 resource person for first session was Mr.Joe Baskaran, Education development manager, XSEED Education Services.