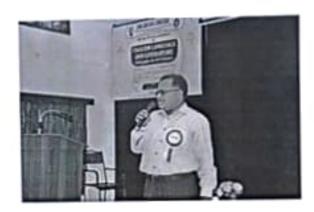

### **BRIEF REPORT:**

National level seminar was conducted by Department of Business Administration on 24-08-18 Friday. The resource person for forenoon session was Mr. Joe Baskaran, BDM, XSEED Educational Service, Tamilnadu, Mr. B. Thilipkumar, Operation Executive, Hero Fin Corp Ltd., Dharmapuri & Mr. Charles Chervier, HRBP, Flipkart, Bangalore.

After the session certificates were distributed to the students by the chief guest. Department honored the resource person for his presence.

Athiyaman Bypass Road, Sogathur Post, Dharmapuri 636 809

Phone: 94436 04446, 94436 04447