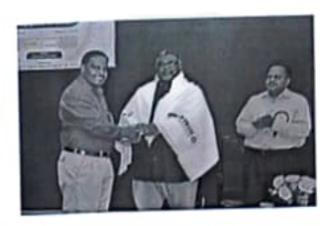

After the session certificates were distributed to the students by the chief guest. Department honored the resource person for his presence.

Athiyaman Bypass Road, Sogathur Post, Dharmapuri 636 809

Phone: 94436 04446, 94436 04447