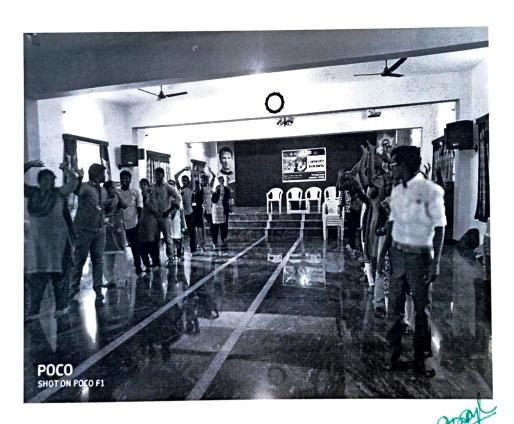

# REPORT OF WOKSHOP ON CAPACITY BUILDING

09.01.2020 MAMMA MARGARET HALL

HOD

Head of the Department P.G. Department of Social Work Don Bosco College, Dharmapuri-636 809, MENTOR

## WORKSHOP ON CAPACITY BUILDING

**ORGANIZED BY** 

P.G DEPARTMENT OF SOCIAL WORK

DATE: 09/01/2020

**VENUE: MAMMA MARGRET HALL** 

RESOURCE PERSON;

**DEPARTMENT FACULTY** 

#### WORKSHOP ON CAPACITY BUILDING

Date and Day: 9th January 2020, Thursday

Venue: Mamma Margaret Hall,

Don Bosco College of Education and Research Institute

#### Introduction

The one-day workshop on Capacity Building took place on 9<sup>th</sup> February 2020 in Mamma Margaret Hall, Don Bosco College of Education and Research Institute. The participants were the students of first and second year MSW, Don Bosco College of Arts and Science. The duration of the program was from 09.00 AM up to 03.00 PM. Mr. K. Selvanathan, the Head of the Department organized this program along with the Staff Members of MSW.