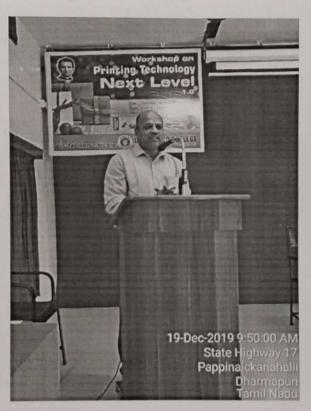

One day Workshop on "Printing Technology Next Level 1.0" was conducted on 19<sup>th</sup> December 2019 at Bosco Hall.

The workshop was conducted in our department after so many years. This event based on the topic of printing technology next level 1.0.

This inaugural session was started by our beloved principal Rev.Fr.SiluvaiMuthu, our Head of the department Mr.D.Ramkumar, and our resource person Mr.S.Jagadeesan.

Our principal Rev.Fr.Siluvaimuthu gave a brief Introduction about our special guest Mr.s.Jagadeesan.

The participants to observed the session on the topic Printing Technology. Totally 70 students were being participated in this session.

Mr.S.Jagadeesan spoke, about the meaning and definition of digital print media, the significant role of printing technology (Next Level 1.0), and then discussed the difference between the both concepts clearly.