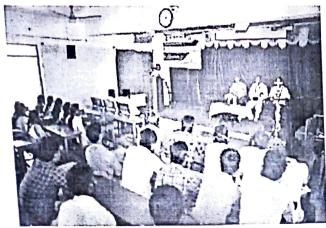

# INAUGURAL INTRODUCTION:

A very pleasant morning to one and all present here. People will forget what you said, people will forget what you did, but people will never forget how you made them feel. You can speak well if your tongue can deliver the message of your heart.

"If your actions inspire others to dream more, learn more, do more and become more, you are a leader."

l welcome you all for the workshop on "Empowering Students in Management Specialization Areas". Let us all stand and welcome our Resource person and Principal with thunderous clap.

# REV.FR.PRINCIPAL'S ADDRESS:

Leaders aren't born, they are made. And they are made just like anything else, through hard work.

We have one such leader who always works hard to achieve the goal.

I humbly request our Principal Rev.Fr.A.SILUVAI MUTHU to address the gathering and confer on us his blessing.