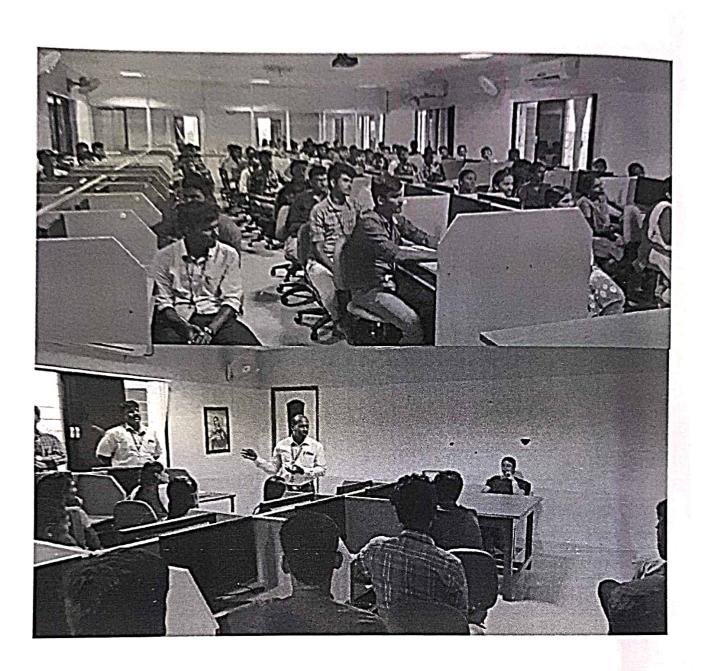

# PRO FORMA FOR PROGRAMMES

**ACADEMIC YEAR (2019 – 2020)** 

| DEPARTMENT NAME               |                                                 |
|-------------------------------|-------------------------------------------------|
|                               | Business Administration                         |
| DATE                          |                                                 |
|                               | 30-08-2019 & 31-08-2019                         |
| VENUE / PLATFORM              |                                                 |
|                               | BOSCO HALL                                      |
| EVENT (WORKSHOP/              |                                                 |
| SEMINAR/CONFERENCE/SYMPOSIUM) | Workshop                                        |
| TOPIC                         |                                                 |
|                               | Empowering students in management               |
| RESOURCE PERSON               | specialization areas                            |
|                               | Mr. Joe Baskaran, BDM, XSEED Educational        |
|                               | Service, Tamilnadu                              |
|                               | Mr. B. Thilipkumar, Operation Executive, Hero   |
|                               | Fin Corp Ltd., Dharmapuri                       |
|                               | Mr. Charles Chervier, HRBP, Flipkart, Bangalore |
| NO OF PARTICIPANTS /          | Durguiore                                       |
| BENEFICIARIES                 | 110                                             |
|                               |                                                 |
| RRIFF DEDODT.                 |                                                 |

### **BRIEF REPORT:**

National level seminar was conducted by Department of Business Administration on 24-08-18 Friday. The resource person for forenoon session was Mr. Joe Baskaran, BDM, XSEED Educational Service, Tamilnadu, Mr. B. Thilipkumar, Operation Executive, Hero Fin Corp Ltd., Dharmapuri & Mr. Charles Chervier, HRBP, Flipkart, Bangalore.

After the session certificates were distributed to the students by the chief guest. Department honored the resource person for his presence.

Athiyaman Bypass Road, Sogathur Post, Dharmapuri 636 809

Phone: 94436 04446, 94436 04447