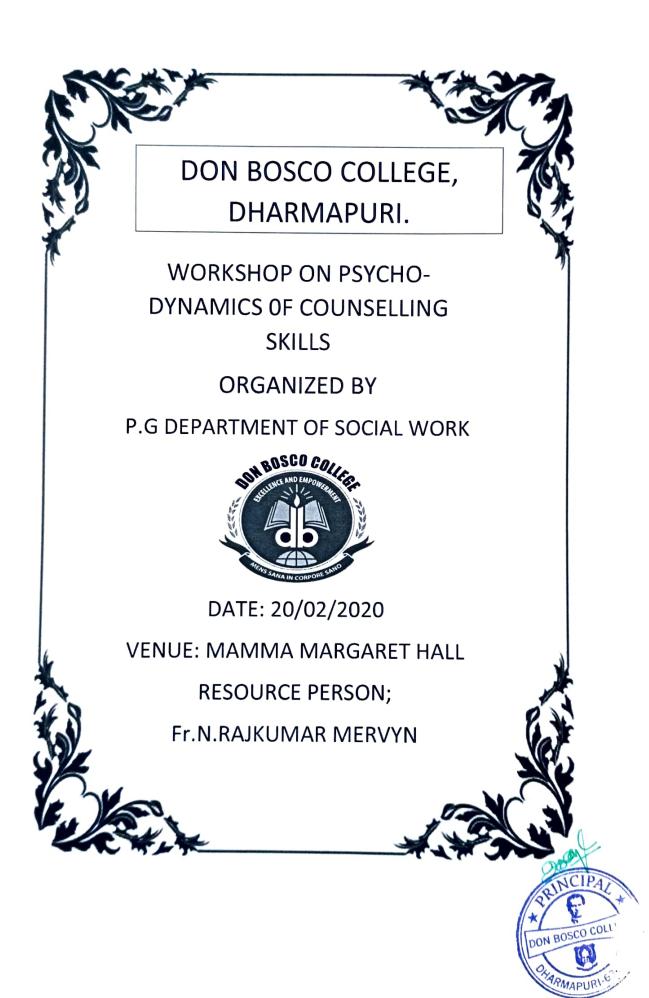

# REPORT OF WOKSHOP ON PSYCHO – DYNAMICS OF COUNSELLING SKILLS

20.02.2020 MAMMA MARGARET HALL

HOD

Head of the Department P.G. Department of Social Work Don Bosco College, Dharmapuri-636 809, MENTOR

## WORKSHOP IN PSYCHO-DYNAMICS OF COUNSELLING SKILLS.

Date and Day: 20.02.2020 & Thursday

Venue: Mamma Margaret Hall.

#### Introduction:

PG Department of Social Work organized the workshop on Psycho-dynamics of Skills on 20<sup>th</sup> February in Don Bosco College of Education. Both 1st and 2nd MSW students participated in this workshop. Rev. Fr. N. Rajkumar Mervyn, SDB, Secretary/Rector, Don Bosco Institutions, Dharmapuri, was the resource person of the day. The workshop began at 9.00 AM and ended at 3.30 PM.