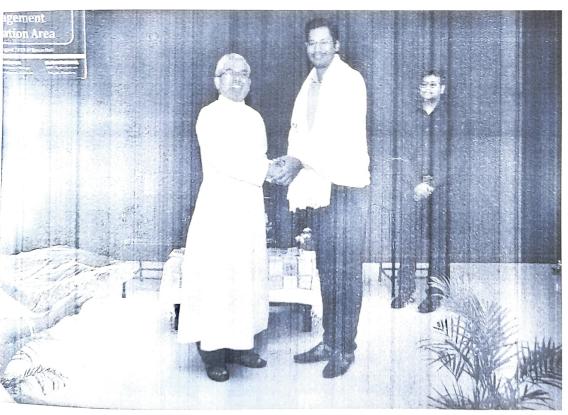

After the session certificates were distributed to the students by the chief guest. Department honored the resource person for his presence.

Athiyaman Bypass Road, Sogathur Post, Dharmapuri 636 809

Phone: 94436 04446, 94436 04447