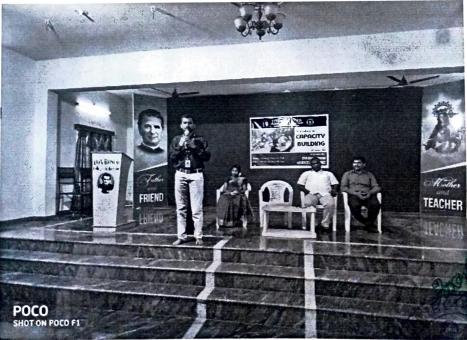

# REPORT OF WOKSHOP ON CAPACITY BUILDING

09.01.2020 MAMMA MARGARET HALL

HOD

Head of the Department P.G. Department of Social Work Don Bosco College, Dharmapuri-636 809, MENTOR

## WORKSHOP ON CAPACITY BUILDING

**ORGANIZED BY** 

P.G DEPARTMENT OF SOCIAL WORK

DATE: 09/01/2020

**VENUE: MAMMA MARGRET HALL** 

RESOURCE PERSON;

**DEPARTMENT FACULTY** 

#### WORKSHOP ON CAPACITY BUILDING

Date and Day: 9th January 2020, Thursday

Venue: Mamma Margaret Hall,

Don Bosco College of Education and Research Institute

#### Introduction

The one-day workshop on Capacity Building took place on 9<sup>th</sup> February 2020 in Mamma Margaret Hall, Don Bosco College of Education and Research Institute. The participants were the students of first and second year MSW, Don Bosco College of Arts and Science. The duration of the program was from 09.00 AM up to 03.00 PM. Mr. K. Selvanathan, the Head of the Department organized this program along with the Staff Members of MSW.