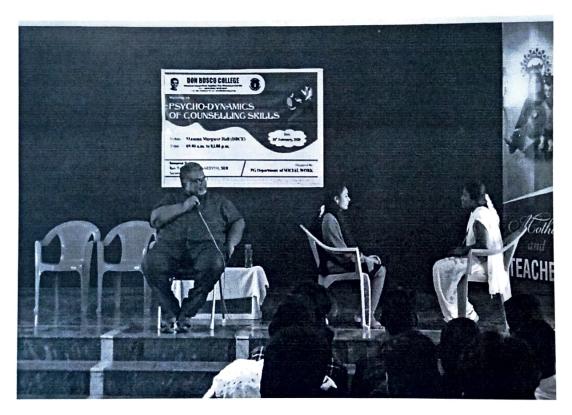

# REPORT OF WOKSHOP ON PSYCHO – DYNAMICS OF COUNSELLING SKILLS

20.02.2020 MAMMA MARGARET HALL

HOD

Head of the Department P.G. Department of Social Work Don Bosco College, Dharmapuri-636 809, MENTOR

## WORKSHOP IN PSYCHO-DYNAMICS OF COUNSELLING SKILLS.

Date and Day: 20.02.2020 & Thursday

Venue: Mamma Margaret Hall.

#### Introduction:

PG Department of Social Work organized the workshop on Psycho-dynamics of Skills on 20<sup>th</sup> February in Don Bosco College of Education. Both 1st and 2nd MSW students participated in this workshop. Rev. Fr. N. Rajkumar Mervyn, SDB, Secretary/Rector, Don Bosco Institutions, Dharmapuri, was the resource person of the day. The workshop began at 9.00 AM and ended at 3.30 PM.