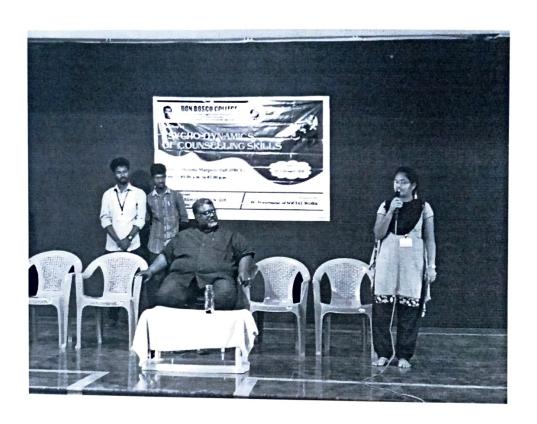

# REPORT OF WOKSHOP ON PSYCHO – DYNAMICS OF COUNSELLING SKILLS

20.02.2020 MAMMA MARGARET HALL

HOD

Head of the Department P.G. Department of Social Work Don Bosco College, Dharmapuri-636 809, MENTOR

## WORKSHOP IN PSYCHO-DYNAMICS OF COUNSELLING SKILLS.

Date and Day: 20.02.2020 & Thursday

Venue: Mamma Margaret Hall.

#### Introduction:

PG Department of Social Work organized the workshop on Psycho-dynamics of Skills on 20<sup>th</sup> February in Don Bosco College of Education. Both 1st and 2nd MSW students participated in this workshop. Rev. Fr. N. Rajkumar Mervyn, SDB, Secretary/Rector, Don Bosco Institutions, Dharmapuri, was the resource person of the day. The workshop began at 9.00 AM and ended at 3.30 PM.