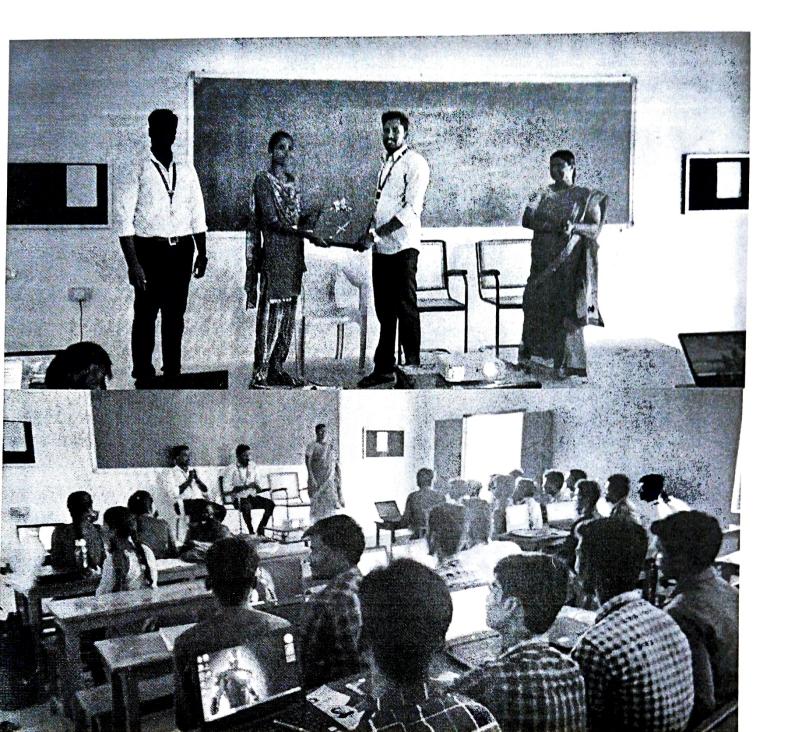

### **BRIEF REPORT:**

National level seminar was conducted by Department of Business Administration on 24-08-18 Friday. The resource person for forenoon session was Mr. Joe Baskaran, BDM, XSEED Educational Service, Tamilnadu, Mr. B. Thilipkumar, Operation Executive, Hero Fin Corp Ltd., Dharmapuri & Mr. Charles Chervier, HRBP, Flipkart, Bangalore.

After the session certificates were distributed to the students by the chief guest. Department honored the resource person for his presence.

Athiyaman Bypass Road, Sogathur Post, Dharmapuri 636 809

Phone: 94436 04446, 94436 04447