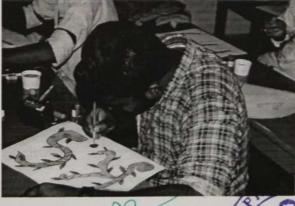

Resource Person: DO Dharma

DON BOSCO COLLEGE Dharmapuri - 636809. Phi: 94436 04446, 94426 04446

THA A X A STATE OF THE STATE OF

SCOULED PARTMENT OF DELINE PRIN

DIGITAL PRINT MEDIA

Two days workshop the "Designing Ideas" was conducted on 09 &10<sup>th</sup> July 2019 at Dominic Savio Hall.

The workshop was conducted in our department after so many years. As an event based on the topic of workshop was on designing ideas.

This Inaugural session was started by our beloved principal Rev.Fr.Siluvai Muthu, Vice-principal, Rev.Fr.Robert Ramesh Babu, our Department Head, Mr.D.Ramkumar, and our Resource person Rev. Fr. Francis Xavier.

Second session was creative thinking practice, how to create design, types of colors should use in design and its importance clearly it were be conducted by Fr. Francis Xavier SDB. The students were learning basic designing ideas.

Third session were given training and taught about painting, draw an art, how it should be colored, to draw it with imagery (imaginative art) and present art. In this, students were taught about the types of designing and the meaning of designing and job opportunities in this program.