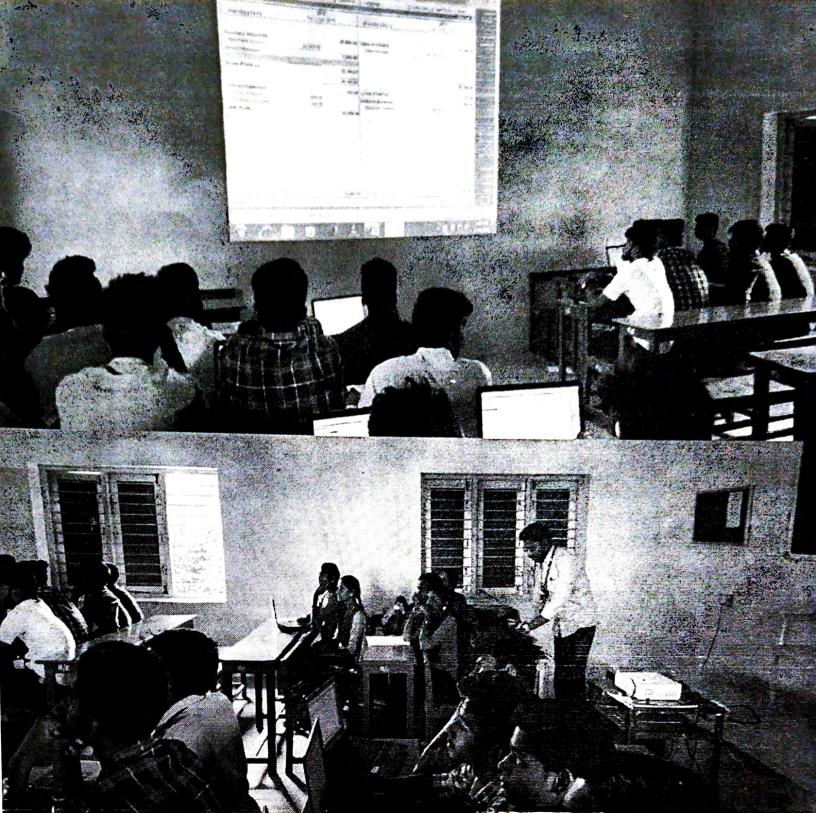

### **WORKSHOP REPORT**

Department of Business Administration organized workshop on "Empowering Students in Management Specialization Area" on 30<sup>th</sup> and 31<sup>st</sup> August 2019. On 30.08.2019 resource person for first session was Mr.Joe Baskaran, Education development manager, XSEED Education Services.

Resource person enriched the students on the topic 'Selling Strategies' by explaining the effective selling strategies through practical examples and also shared his personal work experience. By end of the session students understood how to sell products as well as thoughts.

Second session of the workshop was handled by the resource person 'Mr.B.Thilip Kumar' Operation executive, Herofin Corp Ltd., Dharmapuri. Resource person enriched the students, how to approach the customer right from receiving the customer to closing the sales, how to build rapport with customers, follow-up on sales and look for any cross selling.

After the second session, students understood what are the difficulties are there in marketing and how to handle the issue in marketing.

Second day of workshop was held on 31.08.2019. The resource person for the day was Mr.Charles Chervier, Human Resource Business Partner, Flipkart Internet Pvt Ltd. Bangalore. He presented the topic 'Contemporary HR Practices'.