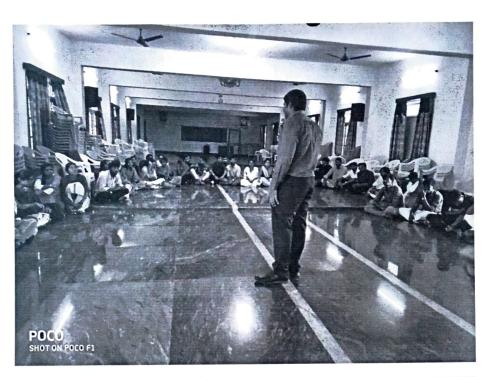

# REPORT OF WOKSHOP ON CAPACITY BUILDING

09.01.2020 MAMMA MARGARET HALL

HOD

Head of the Department P.G. Department of Social Work Don Bosco College, Dharmapuri-636 809, MENTOR

## WORKSHOP ON CAPACITY BUILDING

**ORGANIZED BY** 

P.G DEPARTMENT OF SOCIAL WORK

DATE: 09/01/2020

**VENUE: MAMMA MARGRET HALL** 

RESOURCE PERSON;

**DEPARTMENT FACULTY** 

#### WORKSHOP ON CAPACITY BUILDING

Date and Day: 9th January 2020, Thursday

Venue: Mamma Margaret Hall,

Don Bosco College of Education and Research Institute

#### Introduction

The one-day workshop on Capacity Building took place on 9<sup>th</sup> February 2020 in Mamma Margaret Hall, Don Bosco College of Education and Research Institute. The participants were the students of first and second year MSW, Don Bosco College of Arts and Science. The duration of the program was from 09.00 AM up to 03.00 PM. Mr. K. Selvanathan, the Head of the Department organized this program along with the Staff Members of MSW.