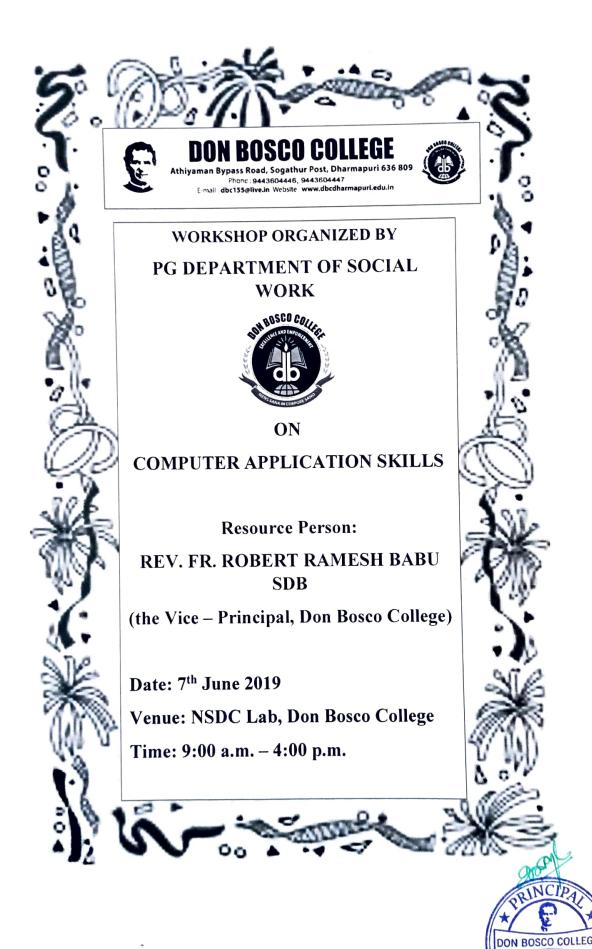

# REPORT OF WORKSHOP ON COMPUTER APPLICATION SKILL

17.06.19 NSDC LAB DON BOSCO COLLEGE

HOD

Head of the Department P.G. Department of Social Work Den Bosco College, Dharmapuri-636 809. MENTOR

PRINCIPAL

PMAPURI-63

#### WORKSHOP ON COMPUTER APPLICATION

**Date and Day**: 17<sup>th</sup> June 2019, Monday **Venue**: NSDC LAB, Don Bosco College.