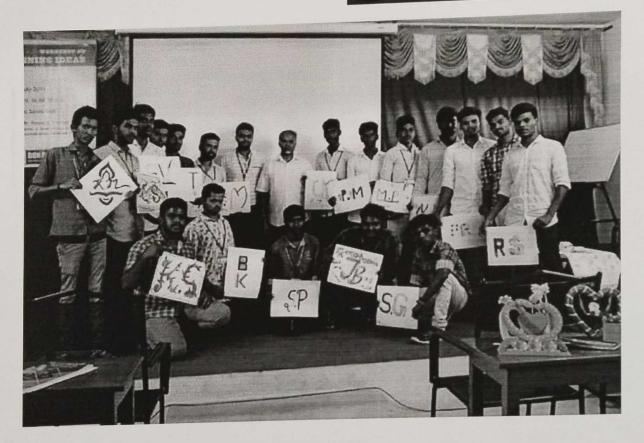

# PRO FORMA FOR PROGRAMMES

**ACADEMIC YEAR (2019 – 2020)** 

| DEPARTMENT NAME               |                                                 |
|-------------------------------|-------------------------------------------------|
|                               | Business Administration                         |
| DATE                          |                                                 |
|                               | 30-08-2019 & 31-08-2019                         |
| VENUE / PLATFORM              |                                                 |
|                               | BOSCO HALL                                      |
| EVENT (WORKSHOP/              |                                                 |
| SEMINAR/CONFERENCE/SYMPOSIUM) | Workshop                                        |
| TOPIC                         |                                                 |
|                               | Empowering students in management               |
| RESOURCE PERSON               | specialization areas                            |
|                               | Mr. Joe Baskaran, BDM, XSEED Educational        |
|                               | Service, Tamilnadu                              |
|                               | Mr. B. Thilipkumar, Operation Executive, Hero   |
|                               | Fin Corp Ltd., Dharmapuri                       |
|                               | Mr. Charles Chervier, HRBP, Flipkart, Bangalore |
| NO OF PARTICIPANTS /          | Durguiore                                       |
| BENEFICIARIES                 | 110                                             |
|                               |                                                 |
| RRIFF DEDODT.                 |                                                 |

### **BRIEF REPORT:**

National level seminar was conducted by Department of Business Administration on 24-08-18 Friday. The resource person for forenoon session was Mr. Joe Baskaran, BDM, XSEED Educational Service, Tamilnadu, Mr. B. Thilipkumar, Operation Executive, Hero Fin Corp Ltd., Dharmapuri & Mr. Charles Chervier, HRBP, Flipkart, Bangalore.

After the session certificates were distributed to the students by the chief guest. Department honored the resource person for his presence.

Athiyaman Bypass Road, Sogathur Post, Dharmapuri 636 809

Phone: 94436 04446, 94436 04447